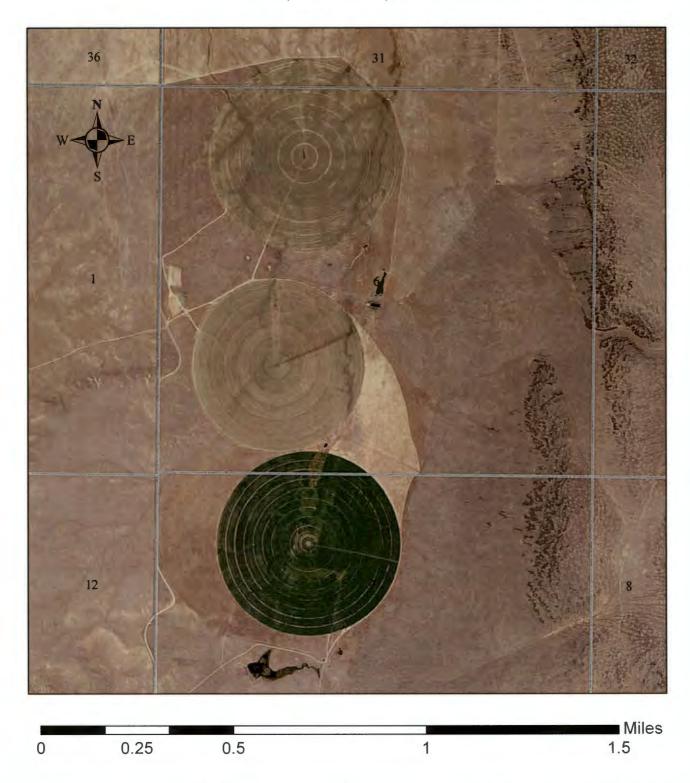

|
|             | Disclaimer ("This map is not intended to provide legal dimensions or locations of property ownership lines")           |
| $\boxtimes$ | Application and permit number or transfer number                                                                       |
|             | North arrow                                                                                                            |
|             | Legend                                                                                                                 |
|             | CWRE stamp and signature                                                                                               |

Received NOV 0 4 2024 OWRD 6-18293

## T24S, R39E, W.M.



Imagery shown from 2020 USDA/FSA data downloaded from NRCS Gateway website

Received NOV 0 4 2024 OWRD

#### Page 1 of 1 WELL I.D. LABEL# L 120703 STATE OF OREGON MALH 54314 START CARD# 1029889 WATER SUPPLY WELL REPORT 4/27/2016 (as required by ORS 537.765 & OAR 690-205-0210) **ORIGINAL LOG#** (1) LAND OWNER Owner Well I.D. First Name Last Name (9) LOCATION OF WELL (legal description) Company V BOX LAND & LIVESTOCK County MALHEUR Twp 24.00 S N/S Range 39.00 E E/W WM Address PO BOX 156 Sec 6 NE 1/4 of the SW 1/4 Tax Lot 300 City JUNTURA State OR Tax Map Number X New Well Deepening Conversion (2) TYPE OF WORK DMS or DD Lat Alteration (complete 2a & 10) Abandonment(complete 5a) DMS or DD (2a) PRE-ALTERATION ( Street address of well 20 MILES SOUTH SHUMWAY ROAD JUNTURA Material Amt sacks/lbs