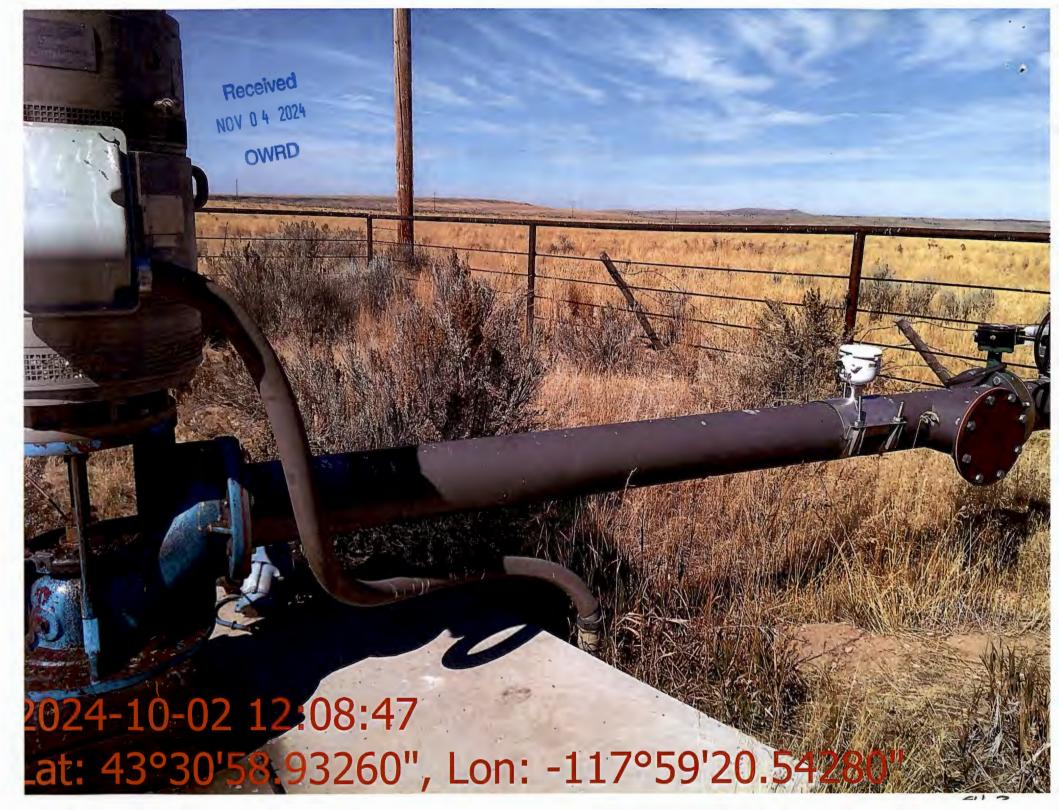

the best of my knowledge and belief. License Number (8) WELL TESTS: Minimum testing time is 1 hour Signed O Flowing Artesian O Pump ( Bailer ( Air Drill stem/Pump depth Duration (hr) (bonded) Water Well Constructor Certification Yield gal/min I accept responsibility for the construction, deepening, alteration, or abandonment work performed on this well during the construction dates reported above. All work performed during this time is in compliance with Oregon water supply well construction standards. This report is true to the best of my knowledge and belief. °F Lab analysis Yes By\_ Temperature 59

Amount Units

Yes (describe below) TDS amount

Description

Water quality concerns?

License Number 1424

Signed TIMOTHY K RILEY (E-filed)

Contact Info (optional) TIM RILEY 541-573-5695







## Water Resources Department

725 Summer St NE, Suite A Salem, OR 9730' (503) 986-0900 Fax (503) 986-0904

December 12, 2016

MIKE BENTZ V BOX LAND & LIVESTOCK INC PO BOX 156 JUNTURA OR 97911

GW

The Department has accepted the pump test results for the following permitted well(s):

| Application | Water Right       | Permitted Well | Tested Well | Test Date  | Test Status | Exemption     | Owner's Well Name |
|-------------|-------------------|----------------|-------------|------------|-------------|---------------|-------------------|
|             | Permit: G 17567 * | MALH 54314 N   | AALII 54314 | 03/21/2016 | Approved    |               |                   |
|             | Permit: G 17567 * | MALH 53914 N   |             |            |             |               | Quinek