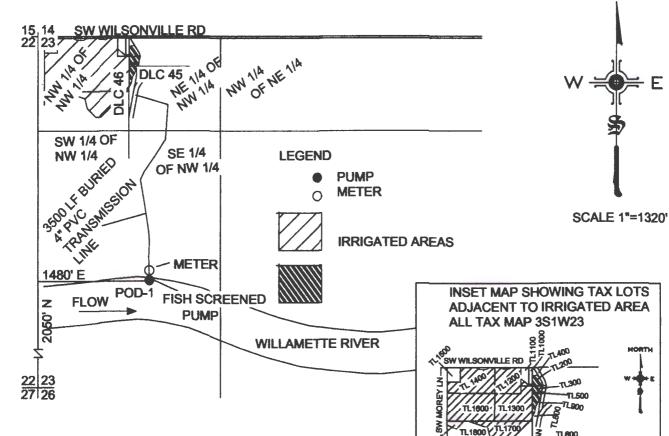

## MAP FOR CLAIM OF BENEFICIAL USE FOR DAVID BERNERT

## OWRD

ALL WITHIN THE R.V. SHORT DLC 46 AND N.W.BAILEY DLC 45 LOCATED IN THE NW  $\frac{1}{4}$  AND NE  $\frac{1}{4}$  OF THE NW  $\frac{1}{4}$  OF SEC. 23, T3S, R1W, W.M.

CLACKAMAS COUNTY
APPLICATION S-88429 PERMIT S-55123

NORTH

**AREAS IRRIGATED:** 

NW 1/4 OF NW 1/4 & DLC 46 - 23.0 ACRES

NE 1/4 OF NW 1/4 - 1.33 ACRES INCLUDING 0.05 ACRES IN DLC 45

STREAM FIX

NE 1/4 OF NW 1/4

SCALE 1"=400'

SE 1/4 OF

THIS MAP IS NOT INTENDED TO PROVIDE LEGAL DIMENSIONS OF LOCATIONS OF PROPERTY OWNERSHIP LINES.

19478 STARVIEW LANE OREGON CITY, OR 97045 (503) 781-4885

Dec 8, 2024 PAGE 1 OF 1

SW 1/4 OF NW 1/4