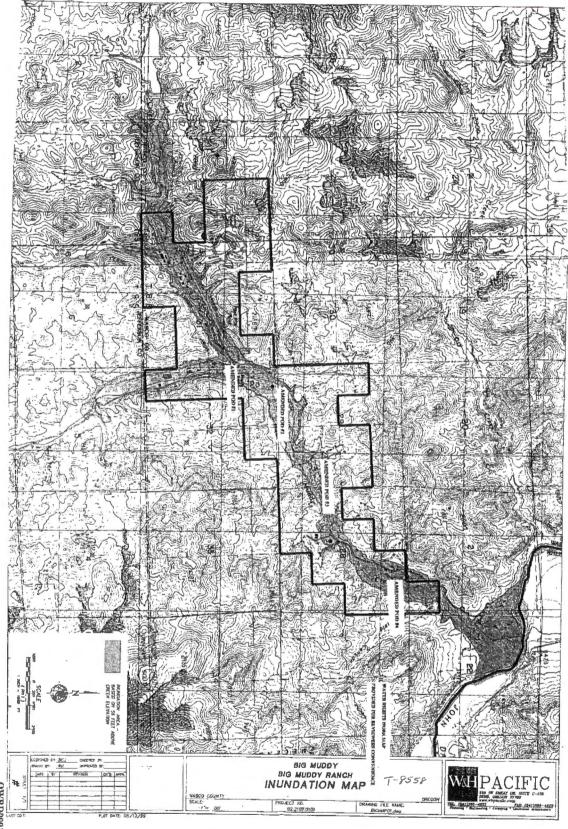

#### Craig,

I greatly appreciate all your work and help on this. The ONLY point of diversion used to fill our Zip-Line Pond (Muddy Station Reservoir application R-83443, permit R-12578) is the Currant Creek Reservoir from the Currant Creek Reservoir point of diversion labeled on the Final Proof Survey map as "Irrigation System Intake Pond".

It would be acceptable to use the Final Proof Survey map from application R-83443, permit R-12578 in identifying and mapping the Currant Creek Reservoir point of diversion. However, the application map from transfer T-7886 identifies the point of diversion as the discharge outlet at the base of the dam. It would be best to use the attached maps from T-8558 (Currant Creek Reservoir amended points of diversion) to identify and map the Currant Creek Reservoir POD labeled as "Amended POD #1".

From: Craig Kohanek [mailto:ron.c,kohanek@state.or.us]

Sent: Tuesday, July 23, 2013 1:20 PM

To: Bill Palmaymesa

Subject: Map for application R-83443 for the Muddy Station Reservoir

Bill,

Based on the phone call we just had, I need you to confirm that Currant Reservoir is the only point of diversion used to fill application R-83443, permit R-12578: the Muddy Station Reservoir. I also need your permission to use the application map for T-7886, in conjunction with the Final Proof Survey map for application R-83443, permit R-12578, so the Currant Reservoir point of diversion can be identified and mapped.

Subject:

Map for application R-83443 for the Muddy Station Reservoir

Bill,

Based on the phone call we just had, I need you to confirm that Currant Reservoir is the only point of diversion used to fill application R-83443, permit R-12578: the Muddy Station Reservoir. I also need your permission to use the application map for T-7886, in conjunction with the Final Proof Survey map for application R-83443, permit R-12578, so the Currant Reservoir point of diversion can be identified and mapped.