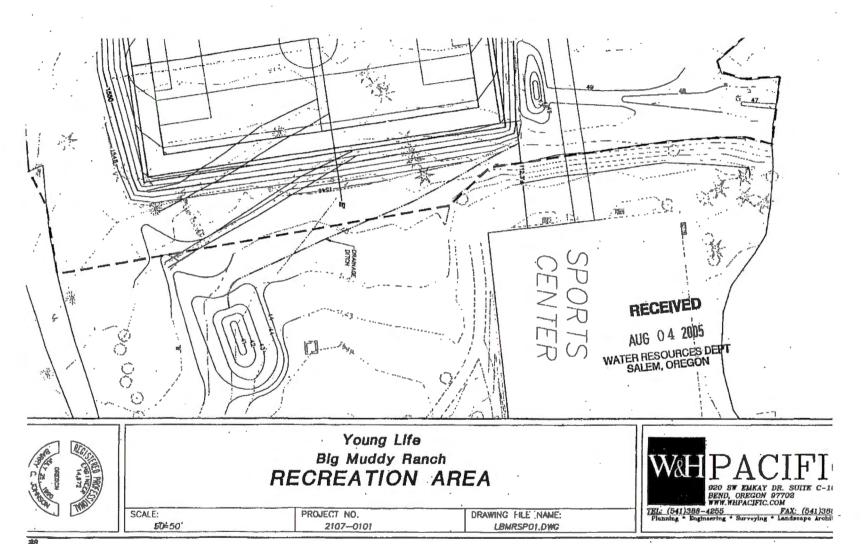

#### Craig,

I greatly appreciate all your work and help on this. The ONLY point of diversion used to fill our Zip-Line Pond (Muddy Station Reservoir application R-83443, permit R-12578) is the Currant Creek Reservoir from the Currant Creek Reservoir point of diversion labeled on the Final Proof Survey map as "Irrigation System Intake Pond".

It would be acceptable to use the Final Proof Survey map from application R-83443, permit R-12578 in identifying and mapping the Currant Creek Reservoir point of diversion. However, the application map from transfer T-7886 identifies the point of diversion as the discharge outlet at the base of the dam. It would be best to use the attached maps from T-8558 (Currant Creek Reservoir amended points of diversion) to identify and map the Currant Creek Reservoir POD labeled as "Amended POD #1".