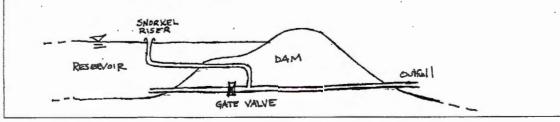

Water may be appropriated for storage during the period November 1 through April 14 of each year.

The point of diversion from the dam is located as follows:

| Twp | Rng  | Mer | Sec | Q-Q   | Measured Distances                                                                 |
|-----|------|-----|-----|-------|------------------------------------------------------------------------------------|
| 8 S | 19 E | WM  | 31  | SE NE | CURRANT RESERVOIR - 1800 FEET SOUTH & 198 FEET WEST FROM THE NE CORNER, SECTION 31 |

The area to be submerged by the reservoir is located as follows:

| Twp | Rng  | Mer | Sec | Q-Q   |
|-----|------|-----|-----|-------|
| 8 S | 19 E | WM  | 29  | SW SW |
| 8 S | 19 E | WM  | 32  | NWNW  |

The storage of water allowed herein is subject to the maintenance of an outlet pipe, or the provision of other means to evacuate water when determined necessary by the Water Resources Director to satisfy prior to downstream rights.