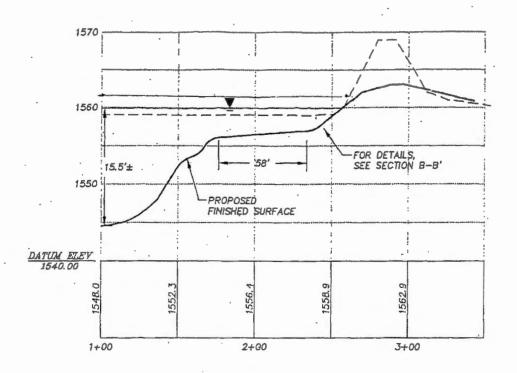

Water may be appropriated for storage during the period November 1 through April 14 of each year.

The point of diversion from the dam is located as follows:

| Twp | Rng  | Mer | Sec | Q-Q   | Measured Distances                                                                 |
|-----|------|-----|-----|-------|------------------------------------------------------------------------------------|
| 8 S | 19 E | WM  | 31  | SE NE | CURRANT RESERVOIR - 1800 FEET SOUTH & 198 FEET WEST FROM THE NE CORNER, SECTION 31 |

The area to be submerged by the reservoir is located as follows:

| Twp | Rng  | Mer | Sec | Q-Q   |
|-----|------|-----|-----|-------|
| 8 S | 19 E | WM  | 29  | SW SW |
| 8 S | 19 E | WM  | 32  | NWNW  |

Water may be appropriated for storage during the period lovember 1 through April 14 of each year.

The point of diversion from the dam is located as follows:

1800 H. (porma)

| Twp | Rng  | Mer | Sec | Q-Q  | Measured Distances                              |
|-----|------|-----|-----|------|-------------------------------------------------|
| 8 S | 19 E | WM  | 32  | NWNW | CURRANT RESERVOIR - 1810 FEET SOUTH &           |
|     |      |     | 31  | SENE | 198 FEET WEST FROM THE NE CORNER,<br>SECTION 31 |

The area to be submerged by the reservoir is locally as follows:

| Twp | Rng  | Mer | Sec | Q-Q   |
|-----|------|-----|-----|-------|
| 8 S | 19 E | WM  | 29  | SW SW |
| 8 S | 19 E | WM  | 32  | NW NW |

Water may be appropriated for storage during the period November 1 through April 14 of each year.

The point of diversion from the dam is located as follows:

1800 H. (pormap)

| Twp | Rng  | Mer | Sec | Q-Q | Measured Distances                                                                 |
|-----|------|-----|-----|-----|------------------------------------------------------------------------------------|
| 8 S | 19 E | WM  | 32  |     | CURRANT RESERVOIR - 1810 FEET SOUTH & 198 FEET WEST FROM THE NE CORNER, SECTION 31 |

The area to be submerged by the reservoir is located as follows:

| Twp | Rng  | Mer | Sec | Q-Q  |
|-----|------|-----|-----|------|
| 8 S | 19 E | WM  | 29  | SWSW |
| 8 S | 19 E | WM  | 32  | NWNW |

Measurement, recording and reporting conditions:

#### Craig,

I greatly appreciate all your work and help on this. The ONLY point of diversion used to fill our Zip-Line Pond (Muddy Station Reservoir application R-83443, permit R-12578) is the Currant Creek Reservoir from the Currant Creek Reservoir point of diversion labeled on the Final Proof Survey map as "Irrigation System Intake Pond".

It would be acceptable to use the Final Proof Survey map from application R-83443, permit R-12578 in identifying and mapping the Currant Creek Reservoir point of diversion. However, the application map from transfer T-7886 identifies the point of diversion as the discharge outlet at the base of the dam. It would be best to use the attached maps from T-8558 (Currant Creek Reservoir amended points of diversion) to identify and map the Currant Creek Reservoir POD labeled as "Amended POD #1".