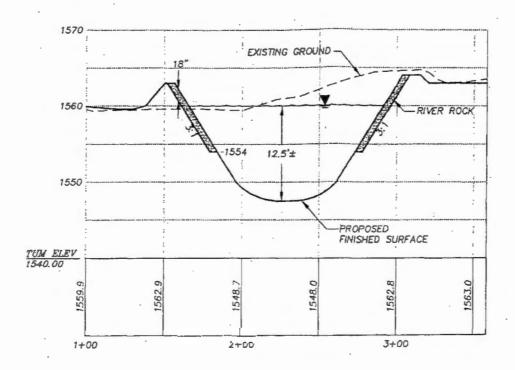

be filled and complete application of water shall be made on or before October 1, 2003. Within one year after complete application of water to the proposed use, the permittee shall submit a claim of beneficial use, which includes a map and report, prepared by a Certified Water Rights Examiner (CWRE).

Issued November 1998

Director Pagel, Water Resources Department

Basin 6

RWK

Application R-83443 Water Resources Department VOLUME 1A CURRANT CR & MISC FERMIT R-12578 DISTRICT 4



Put in the contigueste the condition when required by the Watermeetel a measuring 1570 1560 FOR DETAILS, SEE SECTION B-B' 15.5'± 1550 PROPOSED FINISHED SURFACE DATUM ELEV 1540.00

1558.9



2+00

SCALE: HORIZONTAL 1"= 50" VERTICAL 1"= 10'

1548.0

1+00

## RECEIVED

3+00





3 C2.0

# RECEIVED





# RECEIVED





# RECEIVED



OWRD001577





# Young Life Big Muddy Ranch RECREATION AREA

SCALE: PROJECT NO. 50≠50' 2107-0101 DRAWING FILE NAME: LBMRSP01,DWG



38



a. Has a pump test been submitted and approved by the Department?

YES NO NA

b. If no, is the pump test attached to this Claim?

YES NO

7. Other Permit Conditions (examples: special well construct standards, water conservation plans, no obstructions to fish without a fishway, etc.; number as appropriate.) NA

# IV. Conclusions, Signatures

Permit and Transfer Final Order Rates and System Rates Comparisons:

| * **                          |                                                         |                                                               |                                                        |