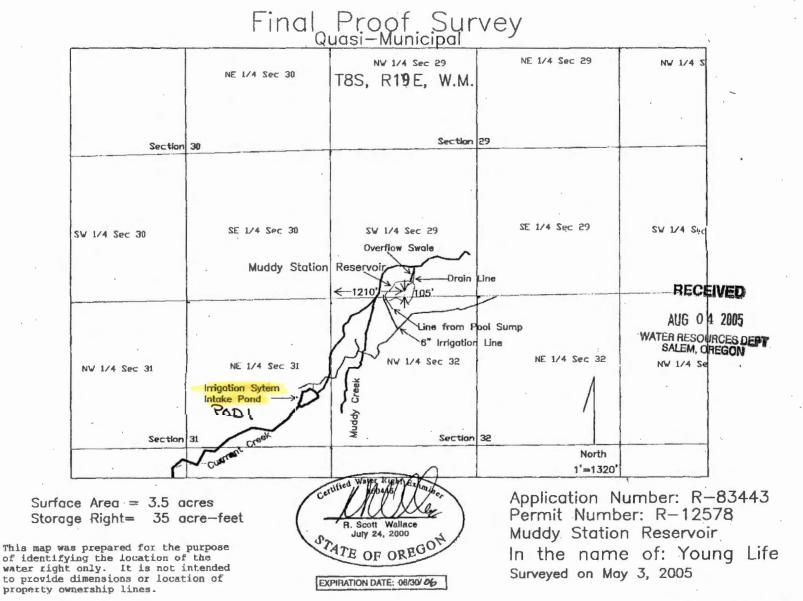

#### Craig,

I greatly appreciate all your work and help on this. The ONLY point of diversion used to fill our Zip-Line Pond (Muddy Station Reservoir application R-83443, permit R-12578) is the Currant Creek Reservoir from the Currant Creek Reservoir point of diversion labeled on the Final Proof Survey map as "Irrigation System Intake Pond".

It would be acceptable to use the Final Proof Survey map from application R-83443, permit R-12578 in identifying and mapping the Currant Creek Reservoir point of diversion. However, the application map from transfer T-7886 identifies the point of diversion as the discharge outlet at the base of the dam. It would be best to use the attached maps from T-8558 (Currant Creek Reservoir amended points of diversion) to identify and map the Currant Creek Reservoir POD labeled as "Amended POD #1".