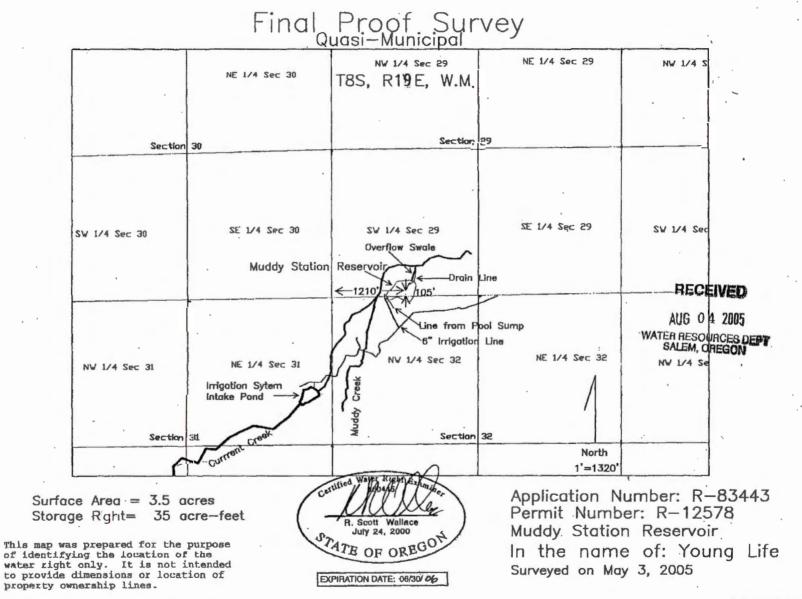

#### Craig,

I greatly appreciate all your work and help on this. The ONLY point of diversion used to fill our Zip-Line Pond (Muddy Station Reservoir application R-83443, permit R-12578) is the Currant Creek Reservoir from the Currant Creek Reservoir point of diversion labeled on the Final Proof Survey map as "Irrigation System Intake Pond".

It would be acceptable to use the Final Proof Survey map from application R-83443, permit R-12578 in identifying and mapping the Currant Creek Reservoir point of diversion. However, the application map from transfer T-7886 identifies the point of diversion as the discharge outlet at the base of the dam. It would be best to use the attached maps from T-8558 (Currant Creek Reservoir amended points of diversion) to identify and map the Currant Creek Reservoir POD labeled as "Amended POD #1".

From: Craig Kohanek [mailto:ron.c,kohanek@state.or.us]

Sent: Tuesday, July 23, 2013 1:20 PM

To: Bill Palmaymesa

Subject: Map for application R-83443 for the Muddy Station Reservoir

Bill,

Based on the phone call we just had, I need you to confirm that Currant Reservoir is the only point of diversion used to fill application R-83443, permit R-12578: the Muddy Station Reservoir. I also need your permission to use the application map for T-7886, in conjunction with the Final Proof Survey map for application R-83443, permit R-12578, so the Currant Reservoir point of diversion can be identified and mapped.

Subject:

Map for application R-83443 for the Muddy Station Reservoir

Bill,

Based on the phone call we just had, I need you to confirm that Currant Reservoir is the only point of diversion used to fill application R-83443, permit R-12578: the Muddy Station Reservoir. I also need your permission to use the application map for T-7886, in conjunction with the Final Proof Survey map for application R-83443, permit R-12578, so the Currant Reservoir point of diversion can be identified and mapped.