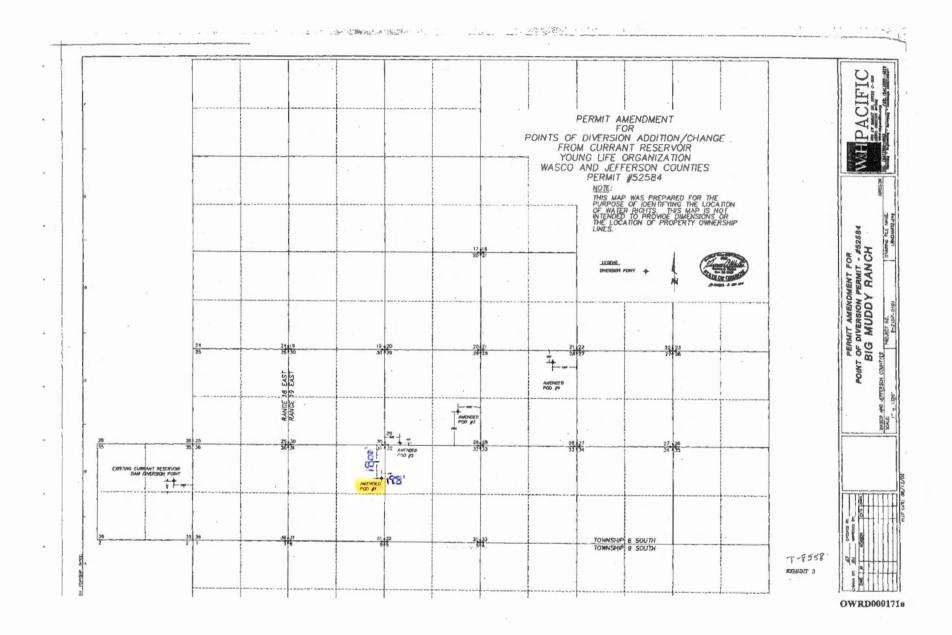

It would be acceptable to use the Final Proof Survey map from application R-83443, permit R-12578 in identifying and mapping the Currant Creek Reservoir point of diversion. However, the application map from transfer T-7886 identifies the point of diversion as the discharge outlet at the base of the dam. It would be best to use the attached maps from T-8558 (Currant Creek Reservoir amended points of diversion) to identify and map the Currant Creek Reservoir POD labeled as "Amended POD #1".