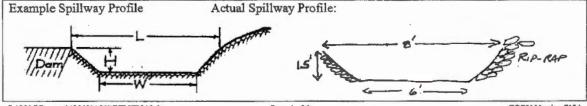

(W&H Pacific) design drawings.

5. Describe the outlet works (size and type of the outlet conduit and location) in the box below:

2 - 6 inch PVC approximately 100 ft. long, 2 percent slope, 2 ft. of fall leave the reservoir. One is equipped with a snorkel riser to control lake level. The other is designed to function as a reservoir drain and is controlled with a gate valve. See schematic below.



6. Describe the emergency spillway (dimensions and location) in the box below:

| Spillway location  | Bottom width (W) | Top width (L) | Spillway depth (H) |
|--------------------|------------------|---------------|--------------------|
| Through dam toward | 6 ft.            | 8 ft.         | 1.5 ft.            |
| creek bed          |                  |               |                    |



L:\2005\Reports\49548(AD1)\BEN5R046.duc

Page 4 of 6

# II. Points of Diversion/Appropriation and Place of Use

For each point of diversion or appropriation, provide the following information. If the claim is for more than one point of diversion/appropriation, copy and complete this section for each point of diversion or appropriation.

1. Point of diversion/appropriation name or number (correspond to map):

| Point of diversion/appropriation name or number (correspond to map) | Well log ID # for all<br>work performed on<br>the well<br>(if applicable) | Well tag # (if applicable) |
|---------------------------------------------------------------------|---------------------------------------------------------------------------|----------------------------|
|