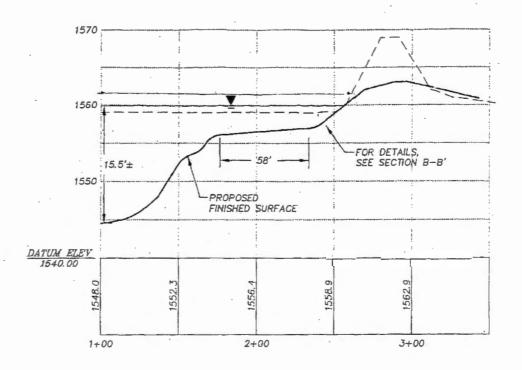

ovember 6, 1999. The reservoir(s) shall be filled and complete application of water shall be made on or before October 1, 2003. Within one year after complete application of water to the proposed use, the permittee shall submit a claim of beneficial use, which includes a map and report, prepared by a Certified Water Rights Examiner (CWRE).

Issued November 1998

Director Pagel, Water Resources Department

Basin 6

RWK

Application R-83443 Water Resources Department VOLUME 1A CURRANT CR & MISC FERMIT R-12578 DISTRICT 4



Put in the contigueste the condition when required by the Watermeetel a measuring 1570 1560 FOR DETAILS, SEE SECTION B-B' 15.5'± 1550 PROPOSED FINISHED SURFACE DATUM ELEV 1540.00

1558.9



2+00

SCALE: HORIZONTAL 1"= 50" VERTICAL 1"= 10'

1548.0

1+00

## RECEIVED

3+00





3 C2.0

# RECEIVED





# RECEIVED





# RECEIVED



OWRD001577





# Young Life Big Muddy Ranch RECREATION AREA

SCALE: PROJECT NO. 50≠50' 2107-0101 DRAWING FILE NAME: LBMRSP01,DWG



38



a. Has a pump test been submitted and approved by the Department?

YES NO NA

b. If no, is the pump test attached to this Claim?

YES NO

7. Other Permit Conditions (examples: special well construct standards, water conservation plans, no obstructions to fish without a fishway, etc.; number as appropriate.) NA

# IV. Conclusions, Signatures

Permit and Transfer Final Order Rates and System Rates Comparisons:

| * **                          |                                                         |                                                               |