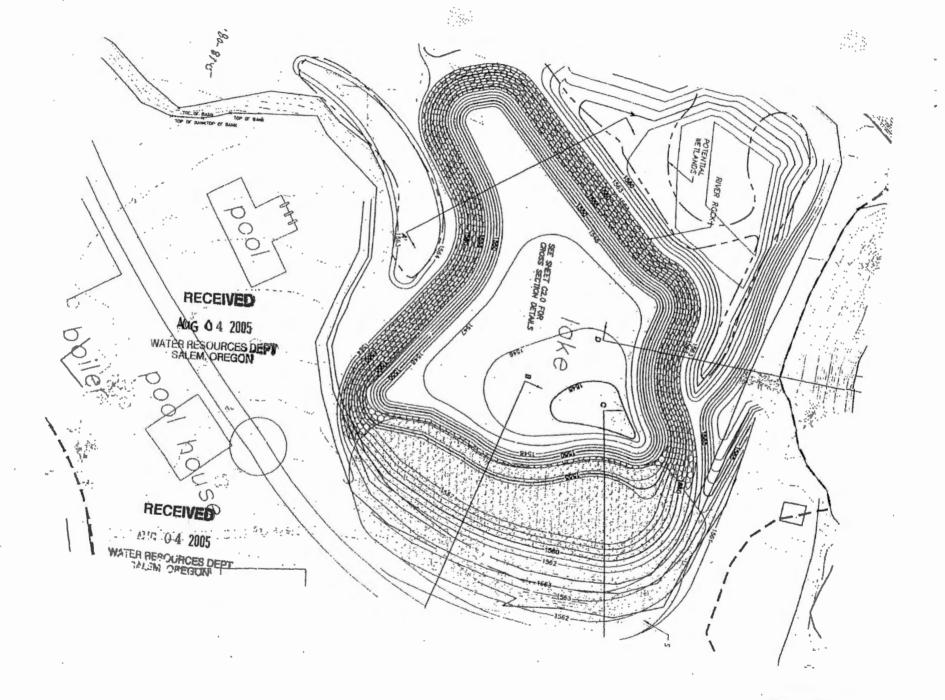

The area to be submerged by the reservoir is located as follows:

| Twp | Rng  | Mer | Sec | Q-Q   |
|-----|------|-----|-----|-------|
| 8 S | 19 E | WM  | 29  | SW SW |
| 8 S | 19 E | WM  | 32  | NWNW  |

The area to be submerged by the reservoir is locally as follows:

| Twp | Rng  | Mer | Sec | Q-Q   |
|-----|------|-----|-----|-------|
| 8 S | 19 E | WM  | 29  | SW SW |
| 8 S | 19 E | WM  | 32  | NW NW |

The area to be submerged by the reservoir is located as follows:

| Twp | Rng  | Mer | Sec | Q-Q  |
|-----|------|-----|-----|------|
| 8 S | 19 E | WM  | 29  | SWSW |
| 8 S | 19 E | WM  | 32  | NWNW |

Measurement, recording and reporting conditions: