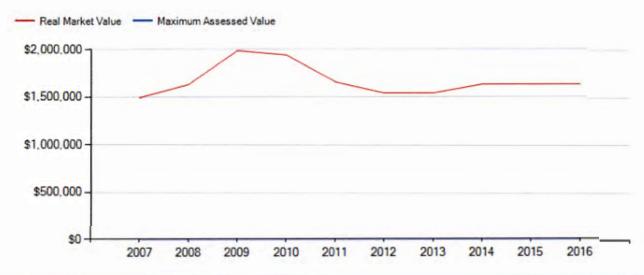

| \$0                                                        | Exemption Description: | None                       |  |
| M5 Taxable:        |                        | \$450,990                                                  |                        |                            |  |
| MAV:               | ,                      | \$0                                                        |                        |                            |  |
| MSAV:              |                        | \$195,990                                                  |                        | ,                          |  |
|                    |                        |                                                            |                        |                            |  |



| Tax Information       |            |                                |                                                                             |
|-----------------------|------------|--------------------------------|-----------------------------------------------------------------------------|
| Taxes Levied 2016-17: | \$2,671.93 | Tax Payoff Amount:             | \$0.00                                                                      |
| Tax Rate:             | 13.633     | Tax Statement:                 | 2016-17 Tax Statement                                                       |
| Sales Information     |            |                                |                                                                             |
| Sales Date:           | 8/13/1998  | Deed Numb