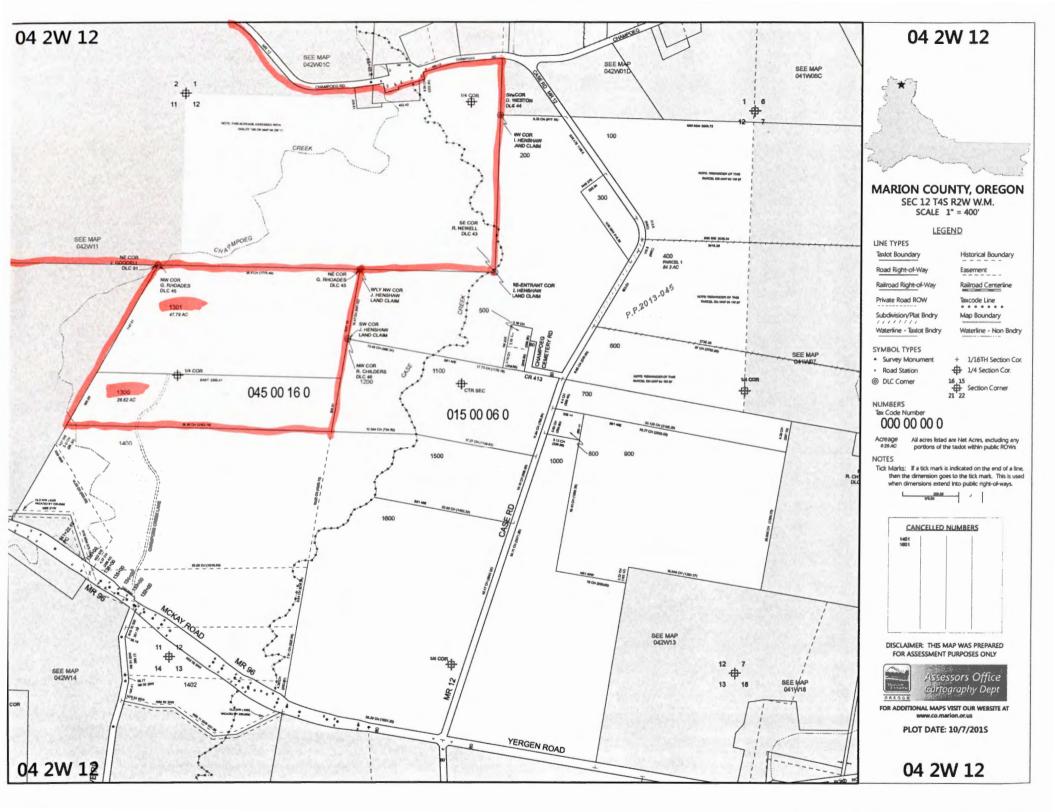

|                                           | Applicat                                | ion No. G. G14158                             |                                        |                                         | ES PAID                                 |                                         |
|-------------------------------------------|-----------------------------------------|-----------------------------------------------|----------------------------------------|-----------------------------------------|-----------------------------------------|-----------------------------------------|
|                                           | Perr                                    | nit No. G G12837                              | 7                                      | 8-18-95                                 | 574.00                                  | Receipt No.                             |
| ASSIGNED FILE#: G 14158  ZORN FARMS INC.  | Certifica                               | te No                                         | <del></del>                            |                                         | 85° /                                   | 191367                                  |
| 3000 RIVER RD<br>PAUL, OR 97137           | Stream                                  | ı Index, Page No                              | ###################################### | 0.0.20                                  | 10000                                   | 117561                                  |
| 77.137                                    |                                         | 10.00                                         |                                        |                                         | cert. Fee                               |                                         |
| Date filed                                |                                         | Vol 1610 Champong G. +M                       | se                                     |                                         |                                         | Check No.                               |
| Action suspended until FPO                | Date                                    | To Whom                                       | ASSIGNMENTS                            | Address                                 | Volume                                  | Page                                    |
| Return to applicant                       | 8/19/2013                               | MARK ANDERSON<br>21579 CHAMPOEG CREEK LANE NE | E                                      |                                         |                                         |                                         |
| Date of approval                          | .011.110.115                            | ST PAUL OR 97137                              |                                        |                                         |                                         |                                         |
| CONSTRUCTION  OFF 3 0 1997  Out 1 1997    |                                         |                                               | REMARKS                                |                                         |                                         |                                         |
| Date for completion                       |                                         |                                               |                                        |                                         | ******************                      |                                         |
| Extended to                               |                                         |                                               |                                        |                                         |                                         |                                         |
| Date for application of water OCT 01 1899 |                                         |                                               |                                        |                                         | *************************************** |                                         |
| Extended to                               |                                         |                                               |                                        |                                         | *************************************** |                                         |
|                                           |                                         |                                               |                                        |                                         | *************************************** | *************************************** |
| PROSECUTION OF WORK                       | *************************************** |                                               |                                        |                                         | *************************************** | *****************                       |
| Form "A" filed                            | ••••••••••                              |                                               |                                        | *************************************** | *************************************** | *************************************** |
| Form "B" filed                            |                                         |                                               |                                        | *************************************** | *************************************** | *************************************** |
| Form "C" filed                            | •                                       |                                               | •                                      |                                         | *************************************** | *************************************** |
| FINAL PROOF                               | •••••••••••                             |                                               |                                        |                                         |                                         | *************************************** |
| Blank mailed                              |                                         |                                               |                                        |                                         |                                         |                                         |
| Proof received                            |                                         |                                               |                                        |                                         |                                         | *****************                       |
| Date certificate issued                   |                                         |                                               |                                        |                                         |                                         |                                         |