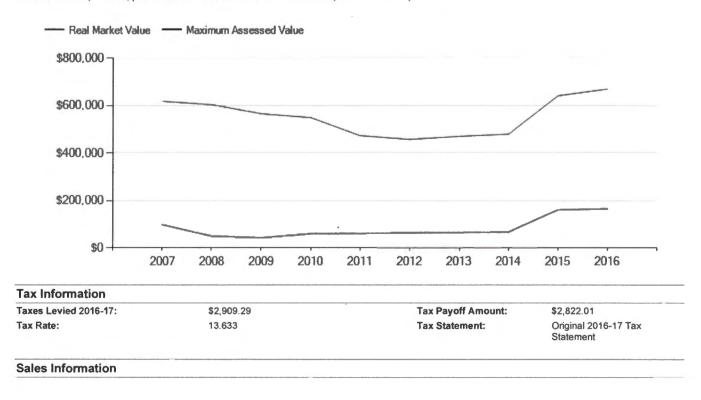

|                            |
| MAV:                    | \$166,410                                                                                      |                               |                            |
| MSAV:                   | \$46,990                                                                                       |                               |                            |
| AV:                     | \$213,400                                                                                      |                               |                            |

Graph shows tax roll Real Market Value and Maximum Assessed Value of this property for past 10 years. For a detailed explanation, please see definition of Assessed Value above (hover over the "i").



Sales Date: Sales Price: 4/17/2007 \$160,000 Deed Number: Deed Type: 28130152 BS

Sale Type:

06

Property IDs Included in Sale:

R11884

#### **Marion County Assessor's Property Records**

**Property Summary** 

| Property Identification |                                                            |                               |                                                            |
|-------------------------|------------------------------------------------------------|-------------------------------|------------------------------------------------------------|
| Account No.:            | R11886                                                     | Manufactured Home ID:         |                                                            |
| Situs Address:          |