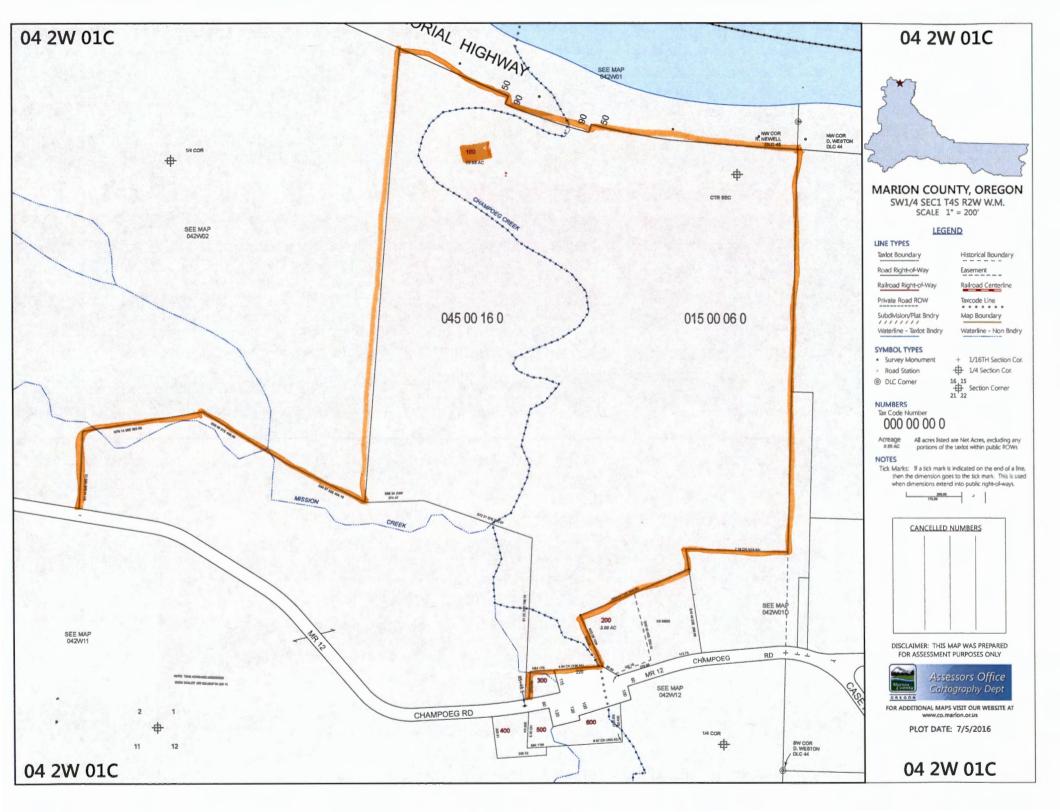

|
| Sale Type:            | 07         | Property IDs Included in Sale: | R11883                                                                      |
| Sales Date:           | 6/27/1994  | Deed Number:                   | 11750794                                                                    |
| Sales Price:          | \$250,000  | Deed Type:                     | RD                                                                          |
| Sale Type:            | 19         | Property IDs Included in Sale: | R11807 R11883 R11885 R11886<br>R135550 R11887 R11890 R1189<br>R11911 R11912 |
|                       |            |                                |                                                                             |







## SENDER: COMPLETE THIS SECTION

- Complete items 1, 2, and 3.
- Print your name and address on the reverse so that we can return the card to you.
- Attach this card to the back of the mailpiece. or on the front if space permits. Auticle Addressed to

ZORN FARMS INC. 23000 RIVER RD SAINT PAUL, OR 97137



9590 9402 1623 6053 0249 25

2. Article Number (Transfer from service label) 1016 1370 0000 0680 7637

- COMPLETE THIS SECTION ON DELIVERY A. Signature ma A □ Agent ☐ Addresse C. Date of Deliver Received by (Printed Name) D. Is delivery address different from item 1? If YES, enter delivery address below-
- Service Type □ Adult Signature

G-14158

- ☐ Adult Signature Restricted Delivery Certified Mali®
- □ Certified Mail Restricted Delivery ☐ Collect on Delivery
- ☐ Collect on Deliv