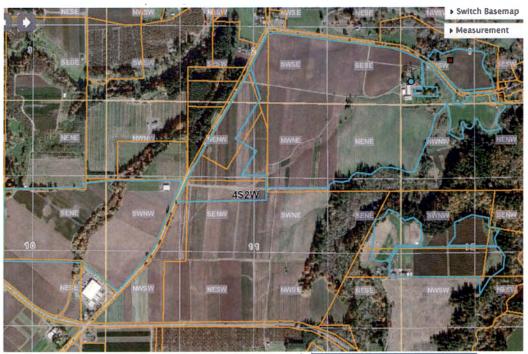

|

# COMPLETENESS PROJECT Page 2

# **Final Cancellation Review**

| PERMI | T STATUS REVIEW BY       | DATE     |
|-------|--------------------------|----------|
| 1     | C Data                   |          |
|       | C Date//                 |          |
| 2.    | Certified Letter Date//  | <u></u>  |
| 3.    | Return Receipt Rcvd/     | <u>/</u> |
| 4.    | Return Receipt Signed By |          |
| 5.    | Other Communication:/_   | /        |
|       |                          |          |
|       |                          |          |
|       | Recommend Cancellation   | or       |
|       | Hold Action until / /    |          |



# Tax Lots Identify Tax Lots Off Off On County: Marion Taxdot: O42WI 1 00300 Owner1: JOSEPH ZORN TR Owner2: Owner Address: O8 97137 Site Address: 16.9 TRSQC: WMM.00S2 00WI 1)200X Effective Date: January 1, 2019 Note: Tax lot information provided here is for general query

Note: Tax lot information provided here is for general query purposes. It may not be up to date or may not be an official record. Please contact the respective county tax assessor's office for more current and specific information.

It is recommended to zoom to a detailed extent before query.

### Tax Lots

| Identify Tax Lo | ots OR Map                                      |
|-----------------|-------------------------------------------------|
| On              |                                                 |
| Coun