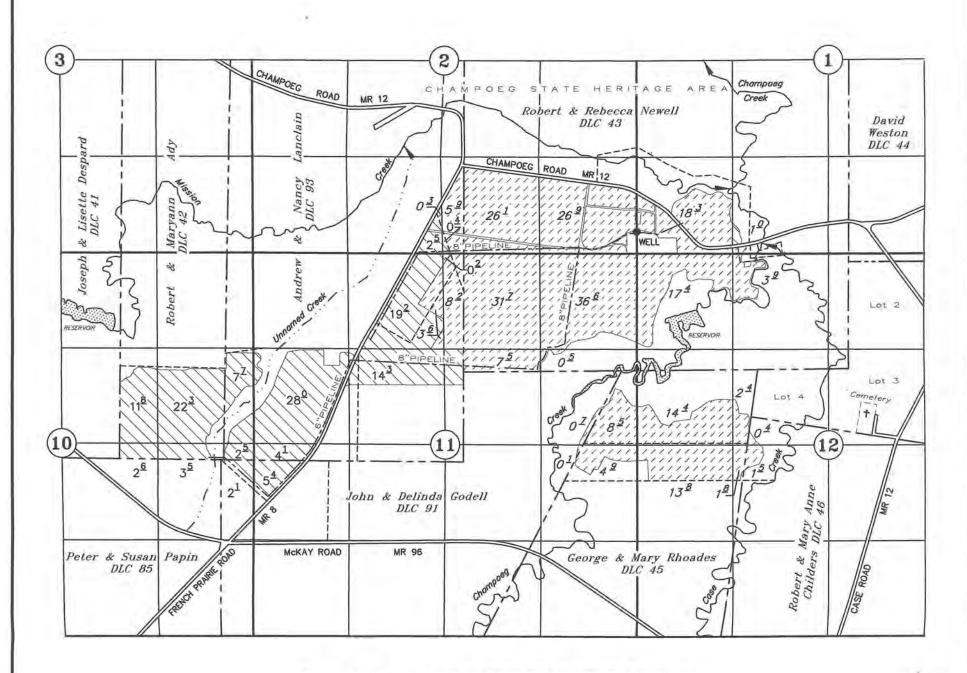

PRESIDENT                                                                                                                                                    |
| CONTACT NAME: (To resolve questions with this filling)  ERU BEU  PHONE NUMBER: (Include area code)  503-737-5244                                                                         | FEES  No Processing Fee  RECEIVED  Free copies are available at sos.oregon.gov/business using the Business Name Search programs 223                                                                                                                                                                                                                                                                                              |

# T4S R2W, WM

MARION COUNTY









# APPLICATION FOR AN EXTENSION OF TIME FOR A WATER RIGHT PERMIT

IRRIGATION USE

Application No. \_

G-14158

Permit No.

G-12837

# Zorn Farms, Inc.

August 2, 2023 SCALE: 1" = 1320'

NOTE: This map is for the purpose of identifying the location of water rights and has no intent to dimension or locate property ownership lines.



Renewal Date: December 31, 2023



AUG 0 8 2023

OWRD

Date Received (Date Stamp Here)

| T = 0.000                                                                                                                                                                                        |
|-----------------------------------------------------------------------------------------------------------------------------------------------------------------------------