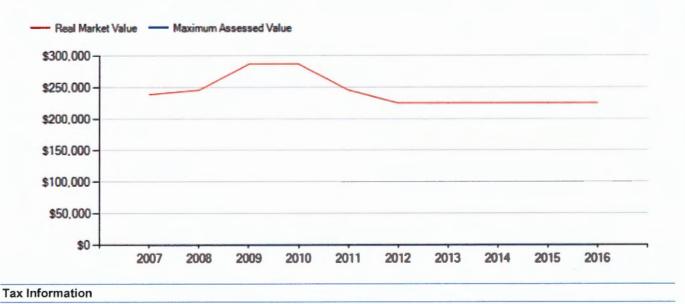

| Area/Count Year Built                           | None                       |
| ID Type No Improvement Details  Value Information (per mos RMV Land Market: RMV Land Spec. Assess.: RMV Structures:                                                            | \$0<br>\$225,500<br>\$0<br>\$225,500<br>\$0<br>\$225,500<br>\$63,440<br>\$0                    | Area/Count Year Built                           | None                       |
| ID Type No Improvement Details  Value Information (per mos RMV Land Market: RMV Land Spec. Assess.: RMV Structures: RMV Total:  SAV: Exception RMV: Exemption RMV: M5 Taxable: | \$0<br>\$225,500<br>\$0<br>\$225,500<br>\$0<br>\$225,500<br>\$63,440<br>\$0<br>\$0<br>\$63,440 | Area/Count Year Built                           | None                       |



| Taxes Levied 2016-17: | \$373.67  | Tax Payoff Amount:             | \$0.00                                                                       |
|-----------------------|-----------|--------------------------------|------------------------------------------------------------------------------|
| Tax Rate:             | 13.633    | Tax Statement:                 | 2016-17 Tax Statement                                                        |
| Sales Information     |           |                                |                                                                              |
| Sales Date:           | 6/27/1994 | Deed Number:                   | 11750794                                                                     |
| Sales Price:          | \$250,000 | Deed Type: