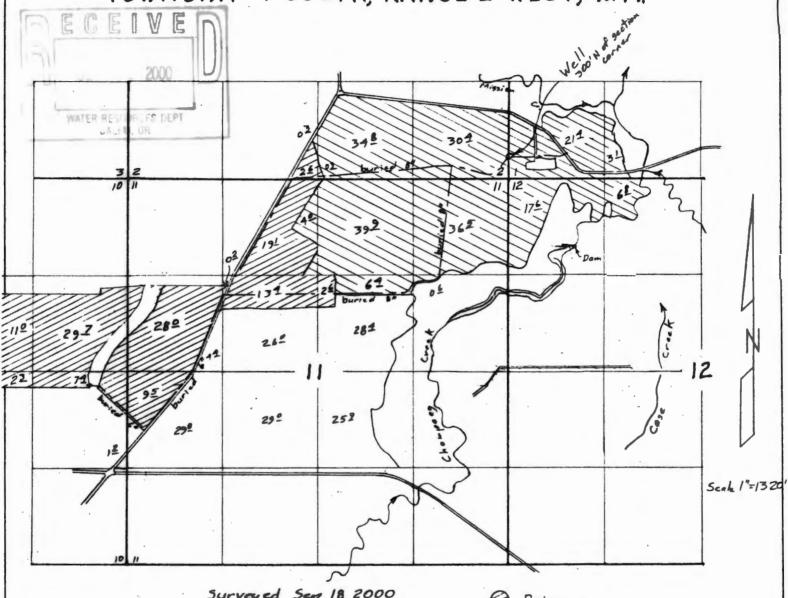

any errors. If its OK you need to sign and submit it to the Water Resources Department at The Commerce Building, 158 12th Street NE, Salem, OR 97310 along with the map and Land Use Approval form. You need to complete items 1 and 7.

The fees to be submitted to the state are \$200.00 for the examination and recording fees of \$574.00. The recording fee does not have to be submitted until they are ready to issue the permit. It may be advisable to send the recording fee to have a complete package - your choice.

There is an extra set of the application and map for you to keep.

If you have any questions please call.

Sincerely,

Deme

Bruce A. Estes, PLS, CWRE

enclosures

PS Have you submitted the fill-removal application to the Division of State Lands and to the Corps of Engineers yet?





Surveyed Sep 18, 2000

@ Primary

O Supplemental

Claim of Beneficial Use M1 49101 Aa of

ZORN FARMS, INC.

App G-14158 Per G-12837

this date no sale report rec'd; only mylar map recid on 10/2/00. - ICB

D-14158



This map is for the purpose of locating a water right only and has no intent to provide legal dimensions or the location of property lines.

#### SURVEYS **ESTES**

PO Box 17519 Salem, OR 97305-7519 (503) 585-7593



## Request for **Assignment**

By Proof of Ownership (If Water Right Holder is Not Available)

If for multiple rights, a separate form and fee for each right will be required.

| Mark Anderson