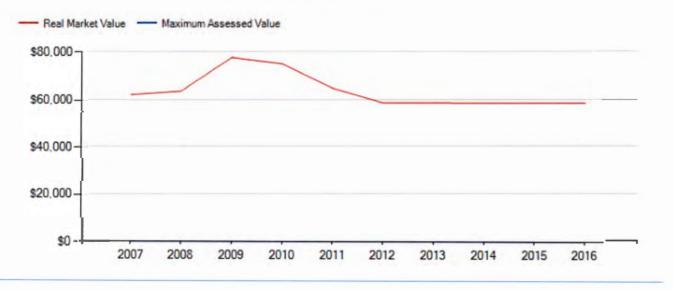

CHAMPOEG RD NE ST PAUL, OR 97137 **Property Details** Agn Bedrooms: Property Code: **Property Class:** 551 Bathrooms: 04500160 Levy Code Area: Legal Acreage: 5.52 Contact Local Jurisdiction Zoning: None Available Apex Sketches: Land (uncertified, subject to change before next certified tax roll) ID Acres SqFt L1 3220 - TWO BENCH IRR 4.42 3260 - FOUR BENCH IRR 1.10 L2 Improvements/Structures (uncertified, subject to change before next certified tax rell) ID Area/Count Year Built No Improvement Details Value Information (per most recent certified tox roll) RMV Land Market: 02 RMV Land Spec. Assess.: \$58,450 **RMV Structures:** \$0 RMV Total: \$58,450 SAV: \$16,640 Exception RMV: \$0 **Exemption Description:** Exemption RMV: \$0 None M5 Taxable: \$16,640 MAV: \$0 MSAV: \$7,280 AV: \$7,280



| Tax Information       |           |                                |                                                                              |
|-----------------------|-----------|--------------------------------|------------------------------------------------------------------------------|
| Taxes Levied 2016-17: | \$99.24   | Tax Payoff Amount:             | \$0.00                                                                       |
| Tax Rate:             | 13.633    | Tax Statement:                 | 2016-17 Tax Statement                                                        |
| Sales Information     |           |                                |                                                                              |
| Sales Date:           | 8/13/1998 | Deed Numbe