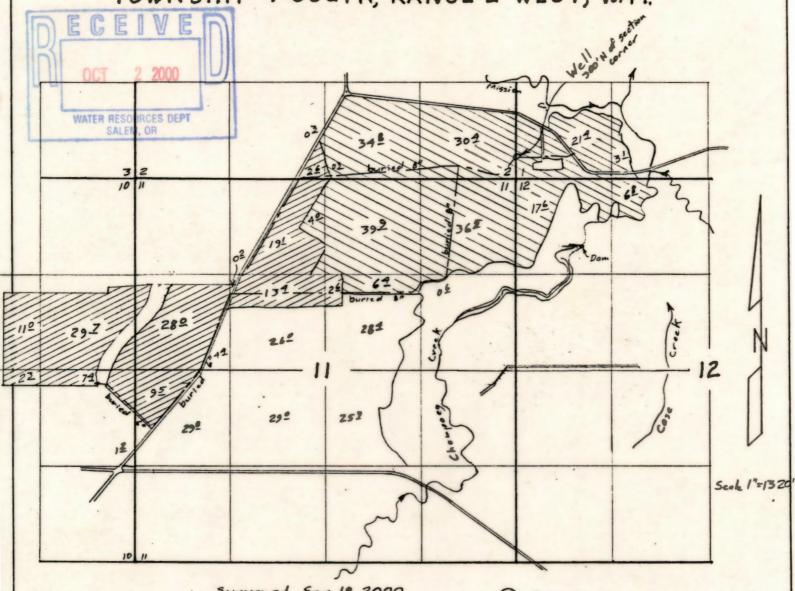

ial Use M. for

ZORN FARMS, INC.

App G-14158 Per G-12837

4/9/01 Aa of this date no site report read only mular map reid on 10/2/00. - ICB 2-14158



This map is for the purpose of locating a water right only and has no intent to provide legal dimensions or the location of property lines.

#### SURVEYS ESTES

PO Box 17519 Salem, OR 97305-7519 (503) 585-7593



Surveyed Sep 18, 2000

@ Primary

O Supplemental

Claim of Beneficial Use M. 499101 Aa of for

ZORN FARMS, INC.

App G-14158 Per G-12837

this date no site report rec'd; only mylar map rec'd on 10/2/00.

- ICB D-14158



This map is for the purpose of locating a water right only and has no intent to provide legal dimensions or the location of property lines.

#### **ESTES SURVEYS**

PO Box 17519 Salem, OR 97305-7519 (503) 585-7593



Surveyed Sep 18, 2000

Claim of Beneficial Use Map

ZORN FARMS, INC.

App G-14158 Per G-12837 O Primary

O Supplemental



This map is for the purpose of locating a water right only and has no intent to provide legal dimensions or the location of property lines.

## ESTES SURVEYS

PO Box 17519 Salem, OR 97305-7519 (503) 585-7593



#### SURVEYS CONSULTING

## LAND & WATER RIGHTS Bruce A. Estes, PLS, CWRE

60382 Arnold Rd. Bend, OR 97702 (503) 382-7391 6293 Sunnyview Rd. NE Salem, OR 97305 (503) 585-7593 FAX 585-7593

May 22, 1995

Jerry Owens, Manager Zorn Farms, Inc. 23000 River Rd. St. Paul. OR 97137

Dear Jerry:

The map to accompany your application for irrigation from the well is enclosed. I filled out an application for you. Please review it and the map for any errors. If its OK yo