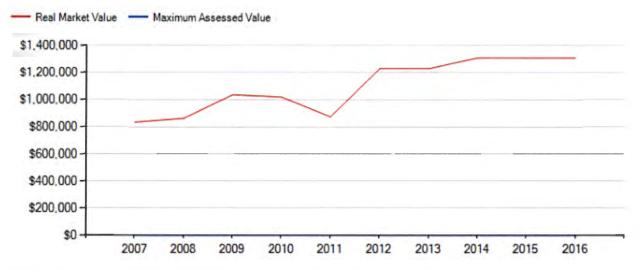

| None                       |
| M5 Taxable:                    |                   | \$371,950                                                  |                                             |                            |
|                                |                   | \$0                                                        |                                             |                            |
| MAV:                           |                   |                                                            |                                             |                            |
| MAV:<br>MSAV:                  |                   | \$162,830                                                  |                                             |                            |



| Tax Information       |            |                                |                       |
|-----------------------|------------|--------------------------------|-----------------------|
| Taxes Levied 2016-17: | \$2,219.85 | Tax Payoff Amount:             | \$0.00                |
| Tax Rate:             | 13.633     | Tax Statement:                 | 2016-17 Tax Statement |
| Sales Information     |            |                                |                       |
| Sales Date:           | 9/26/1988  | Deed Number:                   | 06460373              |
| Sales Price:          | \$87,935   | Deed Type:                     | RD                    |
| Sale Type:            | 22         | Property IDs Included in Sale: | R11876 R61032         |
| Sales Date:           | 9/15