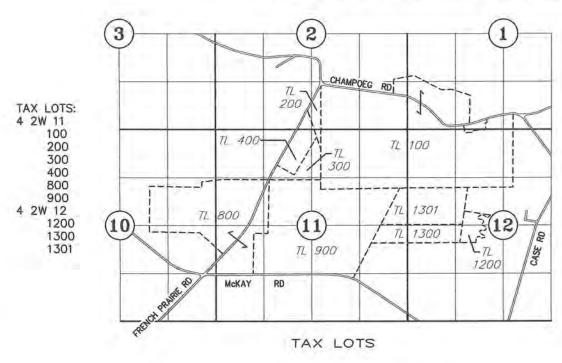

ESIDENT                                                                                                                                                    |
| CONTACT NAME: (To resolve questions with this filling)  ERU BEU  PHONE NUMBER: (Include area code)  503-737-5244                                                                         | FEES  No Processing Fee  RECEIVED  Free copies are available at sos.oregon.gov/business using the Business Name Search programs 223                                                                                                                                                                                                                                                                                              |

# T4S R2W, WM

MARION COUNTY









# APPLICATION FOR AN EXTENSION OF TIME FOR A WATER RIGHT PERMIT

IRRIGATION USE

Application No. \_

G-14158

Permit No.

G-12837

# Zorn Farms, Inc.

August 2, 2023 SCALE: 1" = 1320'

NOTE: This map is for the purpose of identifying the location of water rights and has no intent to dimension or locate property ownership lines.



Renewal Date: December 31, 2023



AUG 0 8 2023

OWRD

Date Received (Date Stamp Here)

| T = 0.000                                                                                                                                                                                        |
|---------------------------------------------------------------------------------------------------------------------------------------------------------------------------------