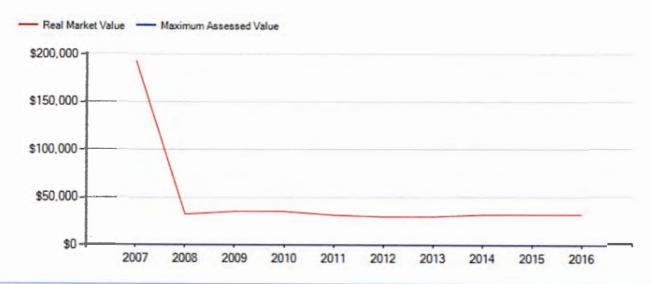

|
| MAV:                              | \$0                                                        |                               |                                                          |
| MSAV:                             | \$3,990                                                    |                               |                                                          |
| AV:                               | \$3,990                                                    |                               |                                                          |
|                                   | 7-1                                                        |                               |                                                          |



| Tax Information       |           |                                |                                                                              |
|-----------------------|-----------|--------------------------------|------------------------------------------------------------------------------|
| Taxes Levied 2016-17: | \$41.67   | Tax Payoff Amount:             | 90.00                                                                        |
| Tax Rate:             | 10.4421   | Tax Statement:                 | 2016-17 Tax Statement                                                        |
| Bales Information     |           |                                |                                                                              |
| Sales Date:           | 8/13/1998 | Deed Numbe