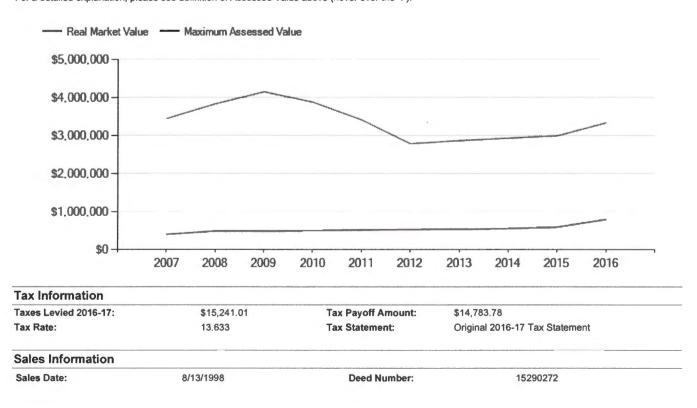

|                                           | Applicat                                | ion No. G. G14158                             |                                        |                                         | ES PAID                                 |                                         |
|-------------------------------------------|-----------------------------------------|-----------------------------------------------|----------------------------------------|-----------------------------------------|-----------------------------------------|-----------------------------------------|
|                                           | Perr                                    | nit No. G G12837                              | 7                                      | 8-18-95                                 | 574.00                                  | Receipt No.                             |
| ASSIGNED FILE#: G 14158  ZORN FARMS INC.  | Certifica                               | te No                                         | <del></del>                            |                                         | 85° /                                   | 191367                                  |
| 3000 RIVER RD<br>PAUL, OR 97137           | Stream                                  | ı Index, Page No                              | ###################################### | 0.0.20                                  | 10000                                   | 117561                                  |
| 77.137                                    |                                         | 10.00                                         |                                        |                                         | cert. Fee                               |                                         |
| Date filed                                |                                         | Vol 1610 Champong G. +M                       | se                                     |                                         |                                         | Check No.                               |
| Action suspended until FPO                | Date                                    | To Whom                                       | ASSIGNMENTS                            | Address                                 | Volume                                  | Page                                    |
| Return to applicant                       | 8/19/2013                               | MARK ANDERSON<br>21579 CHAMPOEG CREEK LANE NE | E                                      |                                         |                                         |                                         |
| Date of approval                          | .011.110.115                            | ST PAUL OR 97137                              |                                        |                                         |                                         |                                         |
| CONSTRUCTION  OFF 3 0 1997  Out 1 1997    |                                         |                                               | REMARKS                                |                                         |                                         |                                         |
| Date for completion                       |                                         |                                               |                                        |                                         | ******************                      |                                         |
| Extended to                               |                                         |                                               |                                        |                                         |                                         |                                         |
| Date for application of water OCT 01 1899 |                                         |                                               |                                        |                                         | *************************************** |                                         |
| Extended to                               |                                         |                                               |                                        |                                         | *************************************** |                                         |
|                                           |                                         |                                               |                                        |                                         | *************************************** | *************************************** |
| PROSECUTION OF WORK                       | *************************************** |                                               |                                        |                                         | *************************************** | *****************                       |
| Form "A" filed                            | ••••••••••                              |                                               |                                        | *************************************** | *************************************** | *************************************** |
| Form "B" filed                            |                                         |                                               |                                        | *************************************** | *************************************** | *************************************** |
| Form "C" filed                            | •                                       |                                               | •                                      |                                         | *************************************** | *************************************** |
| FINAL PROOF                               | •••••••••••                             |                                               |                                        |                                         |                                         | *************************************** |
| Blank mailed                              |                                         |                                               |                                        |                                         |                                         |                                         |
| Proof received                            |                                         |                                               |                                        |                                         |                                         | *****************                       |
| Date certificate issued                   |                                         |                                               |                                        |                                         |                                         |                                         |