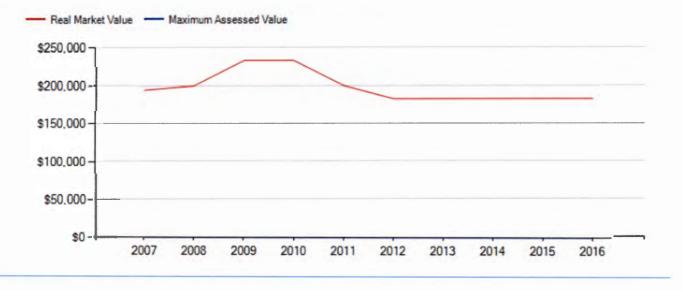

Exemption RMV:                    | \$0                                                        | <b>Exemption Description:</b> | None                       |
| M5 Taxable:                       | \$51,870                                                   |                               |                            |
| MAV:                              | \$0                                                        |                               |                            |
|                                   |                                                            |                               |                            |
| MSAV:                             | \$22,460                                                   |                               |                            |



| Taxes Levied 2016-17: | \$306.21  | Tax Payoff Amount:             | \$0.00                                                                       |
|-----------------------|-----------|--------------------------------|------------------------------------------------------------------------------|
| Tax Rate:             | 13.633    | Tax Statement:                 | 2016-17 Tax Statement                                                        |
| Sales Information     |           |                                |                                                                              |
| Sales Date:           | 6/27/1994 | Deed Number:                   | 11750794                                                                     |
| Sales Price:          | \$250,000 | Deed Type: