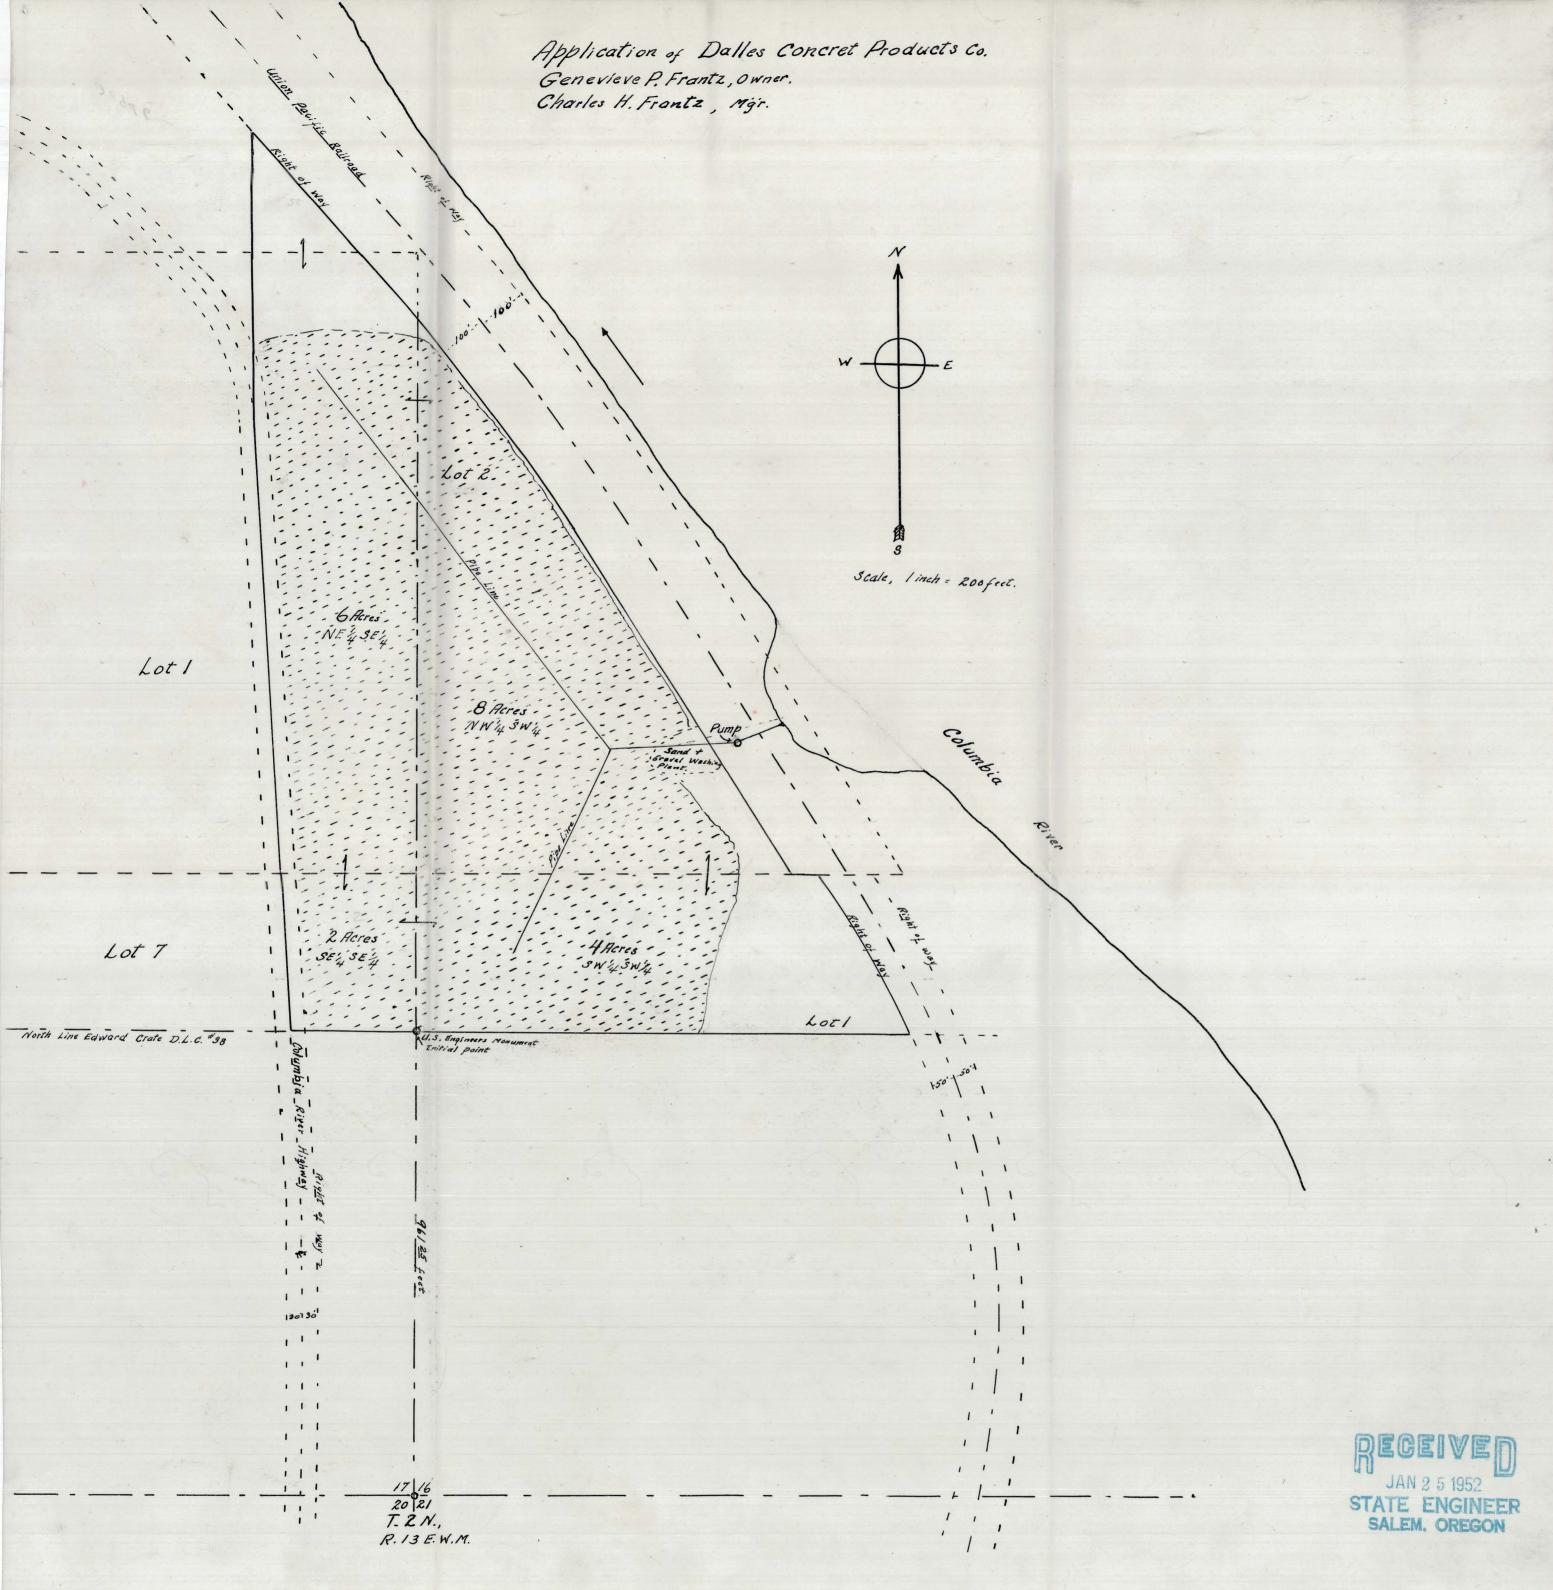

| Name Dalle's Concrete Products Co.  By Genexieve P Frantz-Owner  Address Lharles H Frantz-Manager  PO Box 262  The Dalle's, Oregon  Date filed Clanuary 25,1952 | Per Certific                            | 20946 nit No. 27244 n Index, Page No. 4-68              |                   | B. P. Fee \$1 Cert. Fee Amount |                                         |
|-----------------------------------------------------------------------------------------------------------------------------------------------------------------|-----------------------------------------|---------------------------------------------------------|-------------------|--------------------------------|-----------------------------------------|
| Priority January 25, 1952                                                                                                                                       |                                         |                                                         |                   |                                |                                         |
| Action suspended until                                                                                                                                          |                                         | ASSI                                                    | GNMENTS           |                                |                                         |
|                                                                                                                                                                 | Date                                    | To Whom                                                 | Address           | Volum                          | me Page                                 |
| Returned to applicant                                                                                                                                           |                                         |                                                         |                   |                                |                                         |
| Date of approval March 31, 1952                                                                                                                                 |                                         |                                                         |                   |                                |                                         |
| CONSTRUCTION  Date for beginning March 31, 1953  Date for completion October 1, 1954  Extended to                                                               |                                         | RE From Columbia River for irrigat F4 A POD/POU/USE Spo |                   |                                | p. 521                                  |
| Date for application of water October 1, 1955  Extended to                                                                                                      |                                         |                                                         |                   |                                |                                         |
| PROSECUTION OF WORK                                                                                                                                             |                                         |                                                         |                   |                                |                                         |
| Form "A" filed Aptil 22, 1952                                                                                                                                   |                                         |                                                         |                   |                                |                                         |
| Form "B" filed April 22 1952                                                                                                                                    |                                         |                                                         |                   |                                |                                         |
| Form "C" filed <i>Ouly</i> 22, 1952                                                                                                                             |                                         |                                                         |                   |                                | *************************************** |
| FINAL PROOF Blank mailed JUL 28 1953 JUNE 1 4 1960                                                                                                              |                                         |                                                         |                   |                                |                                         |
| Proof received                                                                                                                                                  | *************************************** |                                                         |                   |                                | *************************************** |
| Date certificate issued                                                                                                                                         | *************************************** |                                                         |                   | •••••                          |                                         |
|                                                                                                                                                                 |                                         |                                                         | nting Dept. 49368 |                                |                                         |