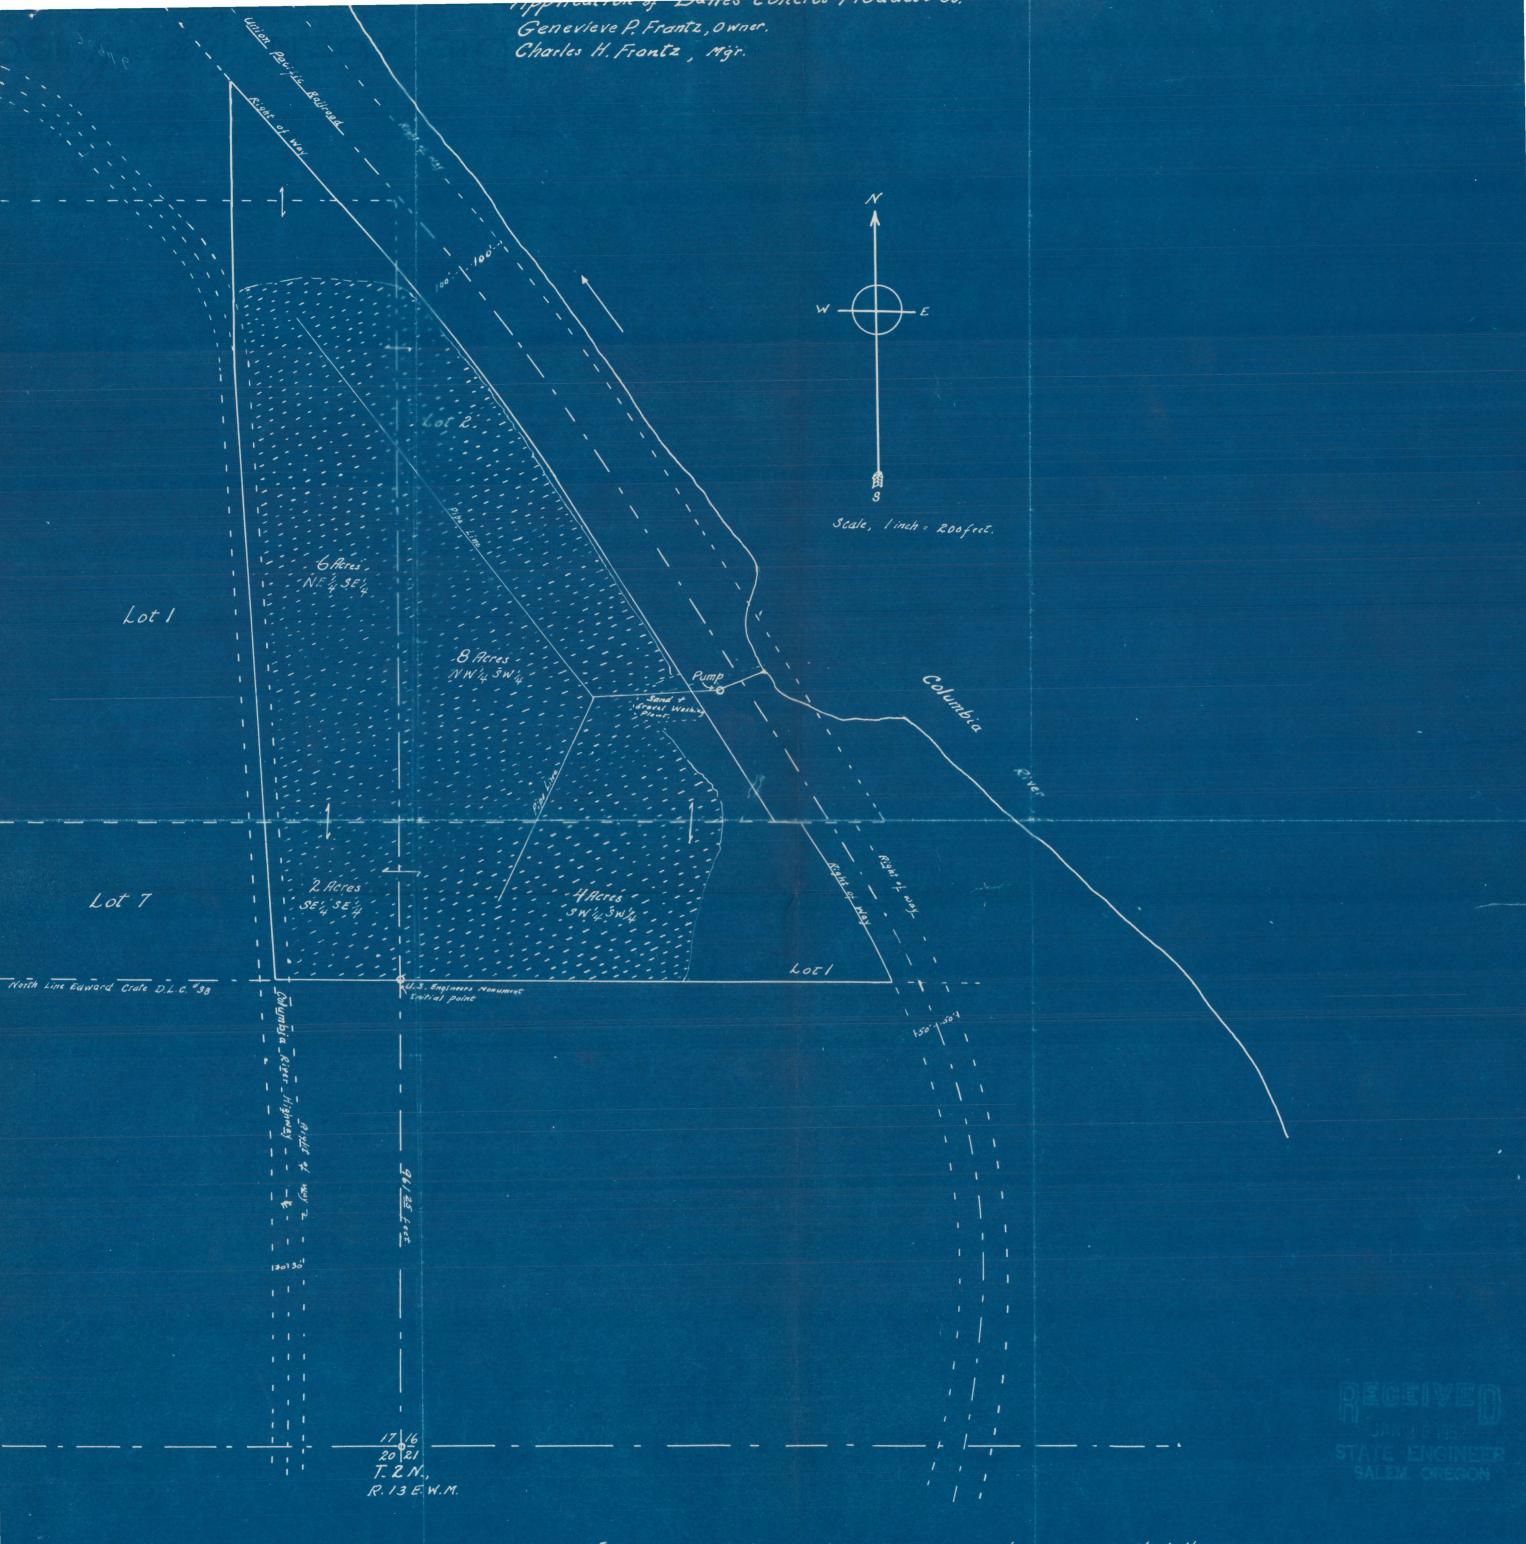

| Name Dalle's Concrete Products Co.  By Genexieve P Frantz-Owner  Address Lharles H Frantz-Manager  PO Box 262  The Dalle's, Oregon  Date filed Clanuary 25,1952 | Per Certific                            | 20946 nit No. 27244 n Index, Page No. 4-68              |                   | B. P. Fee \$1 Cert. Fee Amount |                                         |
|-----------------------------------------------------------------------------------------------------------------------------------------------------------------|-----------------------------------------|---------------------------------------------------------|-------------------|--------------------------------|-----------------------------------------|
| Priority January 25, 1952                                                                                                                                       |                                         |                                                         |                   |                                |                                         |
| Action suspended until                                                                                                                                          |                                         | ASSI                                                    | GNMENTS           |                                |                                         |
|                                                                                                                                                                 | Date                                    | To Whom                                                 | Address           | Volum                          | me Page                                 |
| Returned to applicant                                                                                                                                           |                                         |                                                         |                   |                                |                                         |
| Date of approval March 31, 1952                                                                                                                                 |                                         |                                                         |                   |                                |                                         |
| CONSTRUCTION  Date for beginning March 31, 1953  Date for completion October 1, 1954  Extended to                                                               |                                         | RE From Columbia River for irrigat F4 A POD/POU/USE Spo |                   |                                | p. 521                                  |
| Date for application of water October 1, 1955  Extended to                                                                                                      |                                         |                                                         |                   |                                |                                         |
| PROSECUTION OF WORK                                                                                                                                             |                                         |                                                         |                   |                                |                                         |
| Form "A" filed Aptil 22, 1952                                                                                                                                   |                                         |                                                         |                   |                                |                                         |
| Form "B" filed April 22 1952                                                                                                                                    |                                         |                                                         |                   |                                |                                         |
| Form "C" filed <i>Ouly</i> 22, 1952                                                                                                                             |                                         |                                                         |                   |                                | *************************************** |
| FINAL PROOF Blank mailed JUL 28 1953 JUNE 1 4 1960                                                                                                              |                                         |                                                         |                   |                                |                                         |
| Proof received                                                                                                                                                  | *************************************** |                                                         |                   |                                | *************************************** |
| Date certificate issued                                                                                                                                         | *************************************** |                                                         |                   | •••••                          |                                         |
|                                                                                                                                                                 |                                         |                                                         | nting Dept. 49368 |                                |                                         |