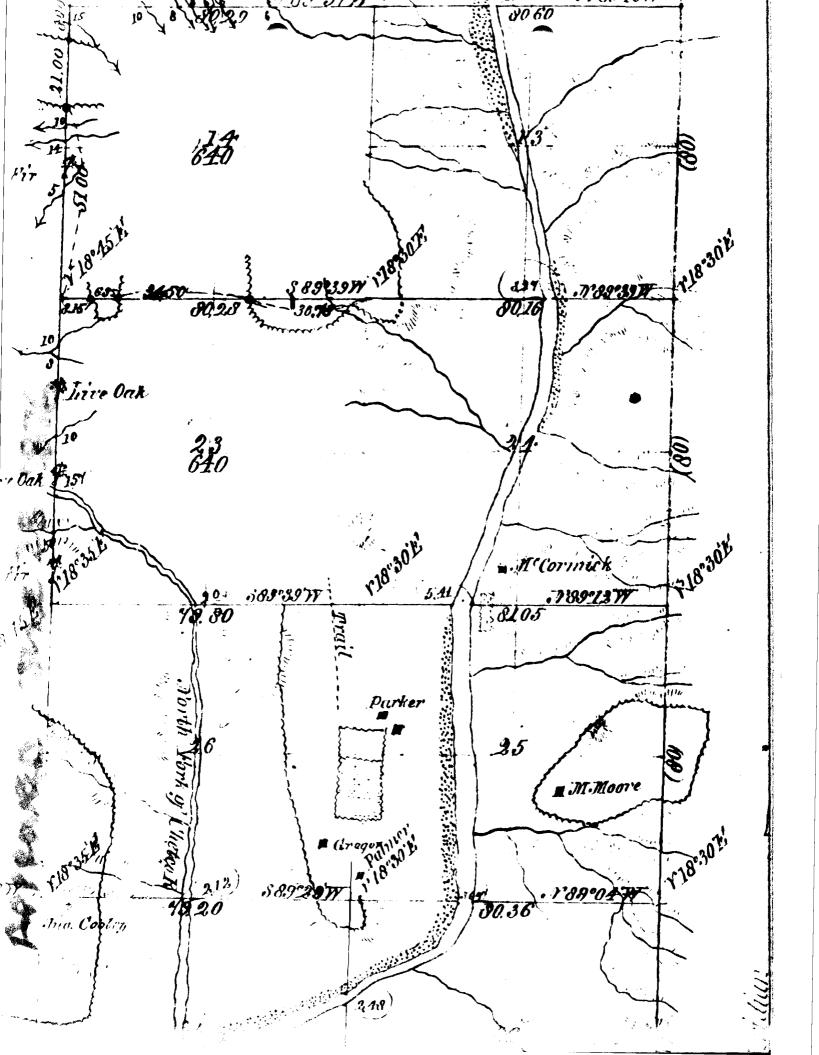

|  |  |  |











# Oregon

August 12, 1992

WATER
RESOURCES
DEPARTMENT

Ruth Payne and Kenneth Payne P.O. Box 2505 Harbor OR 97415

RE: Surface Water Registration

Dear Ruth and Kenneth Payne,

This will acknowledge that your Surface Water Registration Statement in the name of Ruth Payne and Kenneth Payne has been received by our office. The fees in the amount of \$200.00 have been received and our receipt # 90371 is enclosed. Your registration statement has been numbered SWR-81.

Our office will review your form and map in the near future. If necessary we will schedule a meeting with you that will include a site inspection. If there are problems with your form we are usually able to take care of them during our visit. We will be able to answer any questions you might have about the adjudication proces