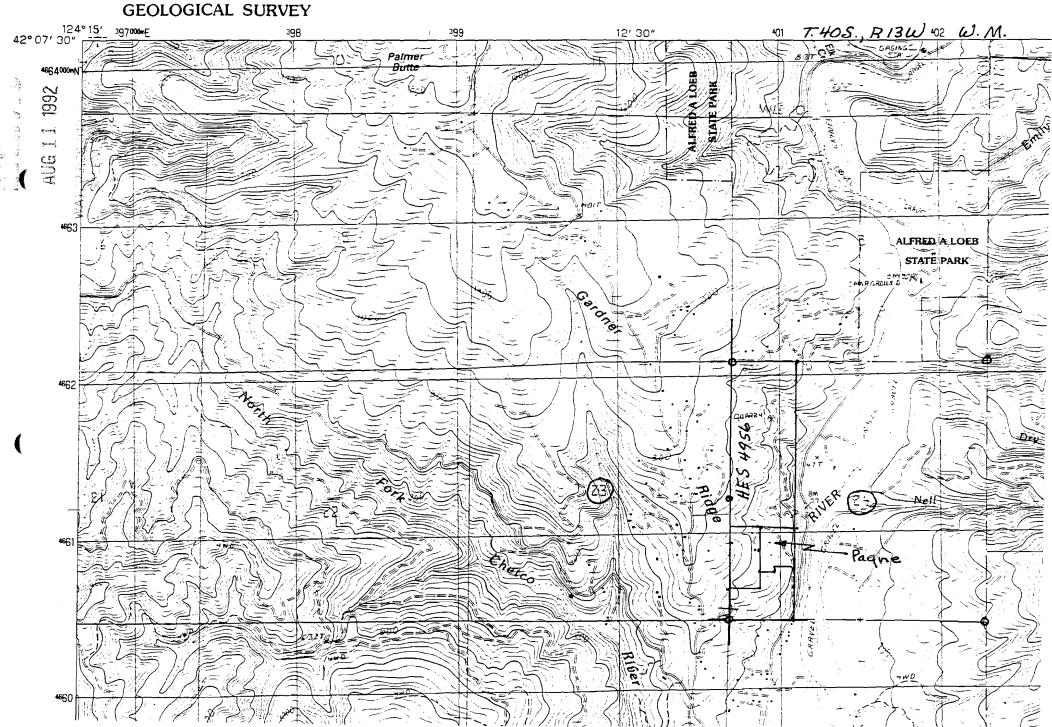

### 40-13-24C TL 100 & 402

| INST | GRANTOR | GRANTEE | REC.DATE | INST. #       |
|------|---------|---------|----------|---------------|
| BSD  | BYRNE   | PAYNE   | 11-18-75 | BR:42 P:357   |
| WD   | FLYNN   | PAYNE   | 05-08-63 | DV:68 P:242   |
| CONT | FLYNN   | PAYNE   | 02-24-51 | CONT:6 P:362  |
| WD   | WILLIS  | FLYNN   | 09-03-48 | DV:33 P:343   |
| WD   | BLAT    | WILLIS  | 09-15-38 | DV:25 P:132   |
| WD   | FRESK   | BLAT    | 09-15-38 | DV:25 P:131 V |
| WD   | BLAT    | FRESK   | 07-07-36 | DV:23 P:614   |
| D    | WARD    | BLAT    | 07-07-36 | DV:23 P:612   |
| D    | BRAVO   | WARD    | 06-23-26 | DV:19 P:290   |
| D    | EVANS   | BRAVO   | 08-14-07 | DV:13 P:297   |
| D    | TRUE    | EVANS   | 07-09-07 | DV:13 P:207   |
| D    | HAIGHT  | EVANS   | 03-10-03 | DV:10 P:23 4  |
| P    | USA     | BONHAM  | 12-15-90 | DV:06 P:112   |
| A    | BLYTHE  | HAIGHT  | 05-22-90 | DV:05 P:555   |
| D    | BONHAM  | BLYTHE  | 10-16-76 | DV:01 P:572   |

AUG 1 1 1992

40-13-24C W½W½

WATER COOK IN CERT. SALEM, OREGON

| P | USA     | HOFFMAN | 2-3-06 |
|---|---------|---------|--------|
| ח | HOFFMAN | BRAVO   | 2-3-06 |

The der des appoint of the Grand Send Offer of the - Show of at Styre of the gar of nelling, Uregon " Sales. . where it of formers and the color of Emples of the color of the color of Emples of the color of the in a allest half of the North lest quarter and the munching forty South flest quarter of Seelin tuent, four in sunshing forty South, a Kange thirteen West of Willamette The. to the Official Plat of the Survey of said Land, estimat to the General Land Office by the Surveyor HOW KNOW HE also also is, alaples, franced by the United States and the said Will U. Rossman to mad of Land along described. To have and to hold the said said if Land with the appointmented theres at and offman. I offman tare and begins from; sulfine to large narrel and arrand water rights for mining, agricultural, manufacturing is **ather progresses, and rights to detectus and exercises and in connection with such water rights as may be energiaged** and admiralished by the bead centures, bows, and diamens of courts, and also subject to the sight of the proprietes of a con at lade to catenat and somew his on thoughour, should the same be found to periotrate as intersect the premises hereby granted, as provided by law, and these is easers and from the bands bushy granted, a right of way thereon for deteles as annuals constructed by the authority of the United States. In testimony whereof, J. Juliann Landing , PRESIDENT OF THE UNITED STATES OF AMERICA, have covered these letters to be made Fatent, and the Sool of the General Land Office to be hereunte affixed. Given under my hand, at the City of Washington, the MITTE , in the past of our Lord one Ly g. Llruany the wand aghe tundent and ONL , and of the Independence of the United States that numared in thenty grate By the Fresident, Selliam. Ill

## OWNSHIP 40 S., RANGE 13 W.W. M.