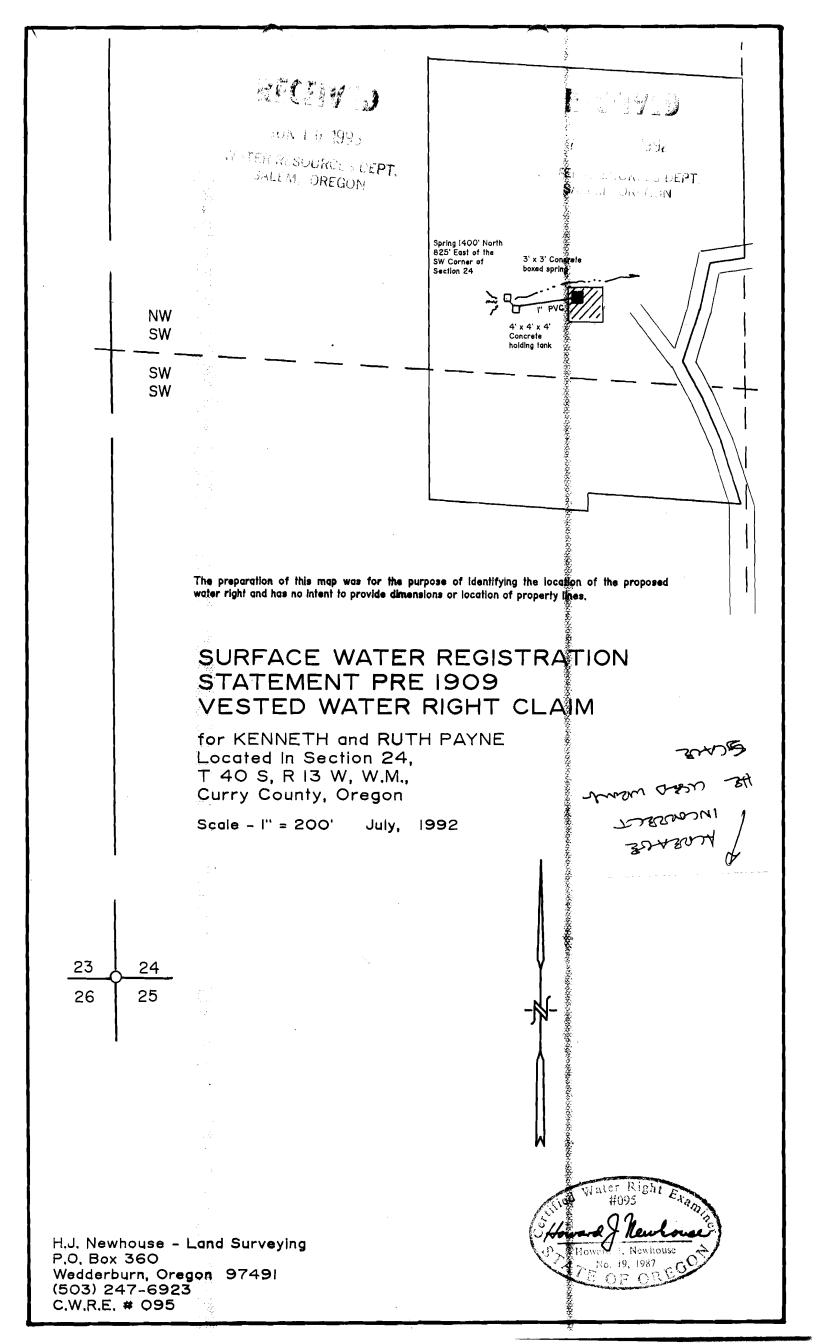

# Oregon

August 12, 1992

WATER
RESOURCES
DEPARTMENT

Ruth Payne and Kenneth Payne P.O. Box 2505 Harbor OR 97415

RE: Surface Water Registration

Dear Ruth and Kenneth Payne,

This will acknowledge that your Surface Water Registration Statement in the name of Ruth Payne and Kenneth Payne has been received by our office. The fees in the amount of \$200.00 have been received and our receipt # 90371 is enclosed. Your registration statement has been numbered SWR-81.