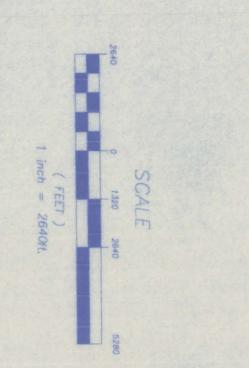

FEE (FW/WRD) |                                                            |                                   | \$                  |
| 0231          | HYDRO LICENSE FEE (FW/WRD) |                                                            |                                   | \$                  |
| - 7           | HRDRO APPLICATION          |                                                            |                                   | \$                  |
|               |                            |                                                            | 1                                 | 1 50                |
| RECEIPT #     | 27608 DATED: 7             | -5-99                                                      | BY: King                          | elinghy             |







Application No G-13943
Permit No.

|       | DESIGNED BY:<br>DRAWN BY: |    |  |          | 10   | 10/11/94 |  |
|-------|---------------------------|----|--|----------|------|----------|--|
| E. S. | DATE                      | BY |  | REVISION | CK'D | APPR.    |  |
| 点点    |                           |    |  |          |      |          |  |
|       |                           |    |  |          |      |          |  |
| 9     |                           |    |  |          |      |          |  |



1"=2640'

MT. BACHELOR SKI AREA APPLICATION MAP FOR

© W&H PACIFIC, 1993
RECEIVED JAN 1 1 1995 WATER RESOURCES :

155 N.E. Revere Bend, OR 97701 Oregon

GROUNDWATER APPROPRIATION Deschutes County
SCALE:

PROJECT NO. DRAWING FILE NAME: 2956-0303 GROUNDWA.DWG Phone: (503) 388-4255 Fax: (50