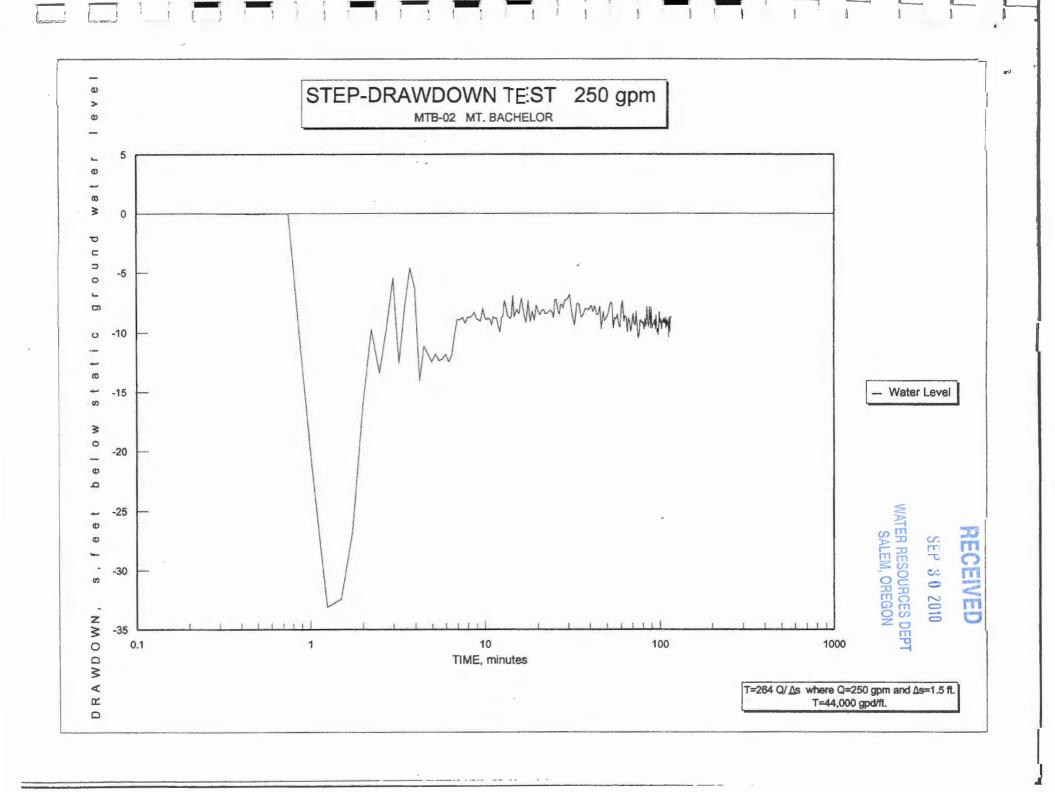

| 25.44                                                   |          |
| 1000                    | 29.0                        | 20.604                               | 49.604                                        | 20.16                                                   |          |
| 1500                    | 43.5                        | 46.359                               | 89.859                                        | 16.69                                                   |          |
| 2000                    | 58.0                        | 82.41                                | 140.41                                        | 14.24                                                   | DECENTED |

From graph:

B = 0.029

 $C = 2.0604 \times 10^{-5} \text{ s/Q}^2$ 

SEP 3 0 2010







SEP 8 0 2010

#### WELL LOG LEGEND

WATER RESOURCES DEPT SALEM, OREGON





Note: The line separating strata on the logs represents approximate boundaries only. The actual transition may be gradual. No warranty is provided as to the continuity of the strata between borings. Logs represent the soil section observed at the boring location on the date of drilling only.

## RECEIVED

SEP 3 0 2010

| cet)         | NOL         |                 | MICAL<br>LYSES  | nches          |          | SAMPLE