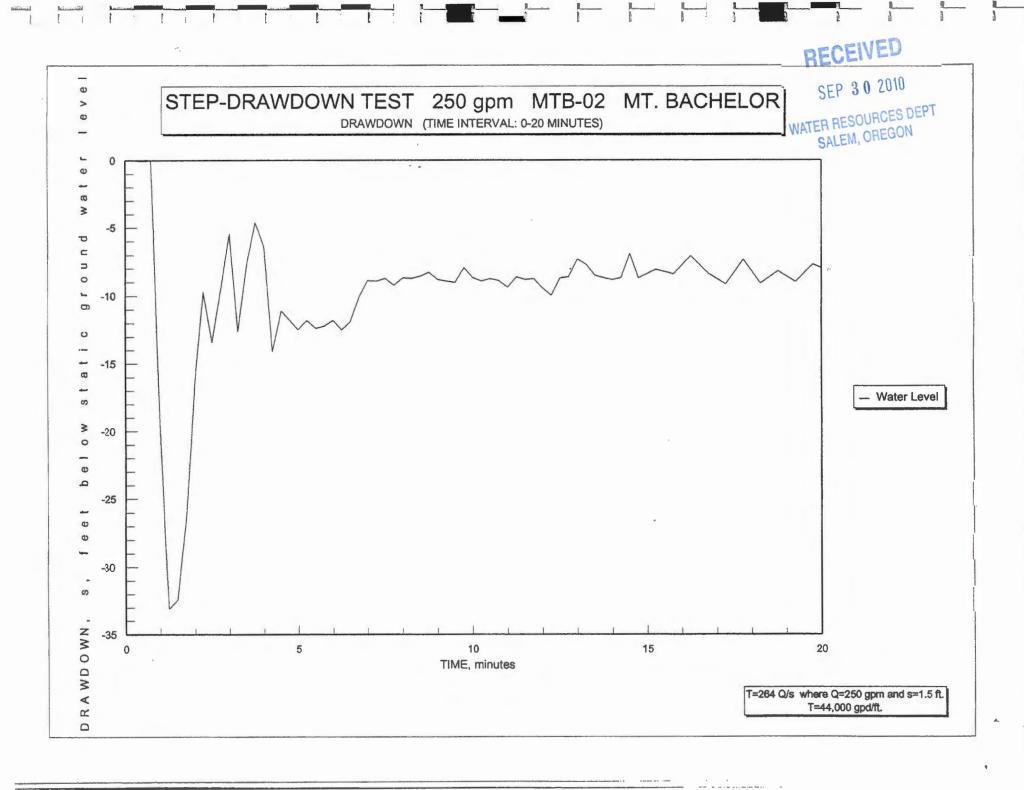

| 25.44                                                   |          |
| 1000                    | 29.0                        | 20.604                               | 49.604                                        | 20.16                                                   |          |
| 1500                    | 43.5                        | 46.359                               | 89.859                                        | 16.69                                                   |          |
| 2000                    | 58.0                        | 82.41                                | 140.41                                        | 14.24                                                   | DECENTED |

From graph:

B = 0.029

 $C = 2.0604 \times 10^{-5} \text{ s/Q}^2$ 

SEP 3 0 2010







SEP 8 0 2010

#### WELL LOG LEGEND

WATER RESOURCES DEPT SALEM, OREGON





Note: The line separating strata on the logs represents approximate boundaries only. The actual transition may be gradual. No warranty is provided as to the continuity of the strata between borings. Logs represent the soil section observed at the boring location on the date of drilling only.

## RECEIVED

SEP 3 0 2010

| cet)         | NOL         |                 | MICAL<br>LYSES  | nches          |          | SAMPLE