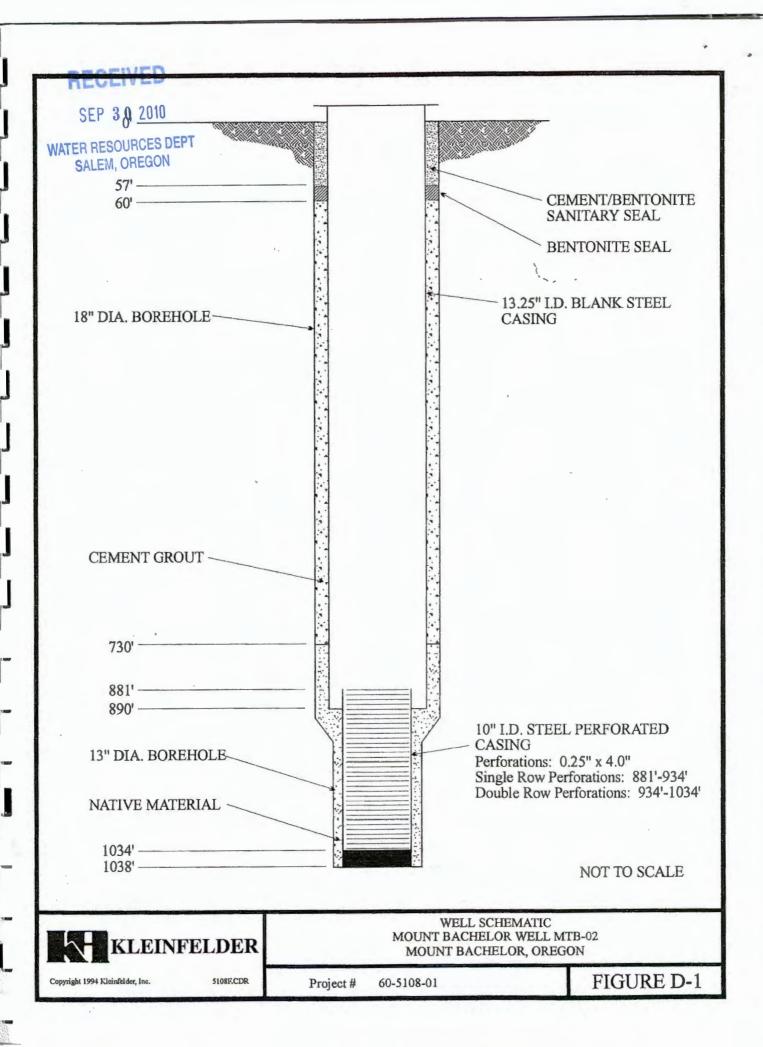

1034'                                          |
| <b>h</b>         | H I     | (LI                                                         | EINI                          | FEI               | LD                                                                | ER                               |                   | OF GROUNDWATER WELL, MTB-02 T BACHELOR WINTER AND SUMMER RESORT BEND, OREGON                             |
| _,               |         | felder, Ino.                                                |                               |                   |                                                                   | 510801BB.PRB                     | Project #         |                                                                                                          |



| . 04\X0\84 T4:0T            |                                                           | WE'L MTB-02                                                              |
|-----------------------------|-----------------------------------------------------------|--------------------------------------------------------------------------|
| 750]                        |                                                           | UCTION SUMMARY Pg. 2  ELEVATION: GROUND LEVEL                            |
| LANK STEEL CASING           |                                                           | TOP OF CASING                                                            |
| 1918-ROW IREDRATORS 1-904). | ORILLING SUMMARY  TOTAL DEPTH 1038 14.  BOREHOLE DIAMETER | CONSTRUCTION TIME LOG:    START   FINI