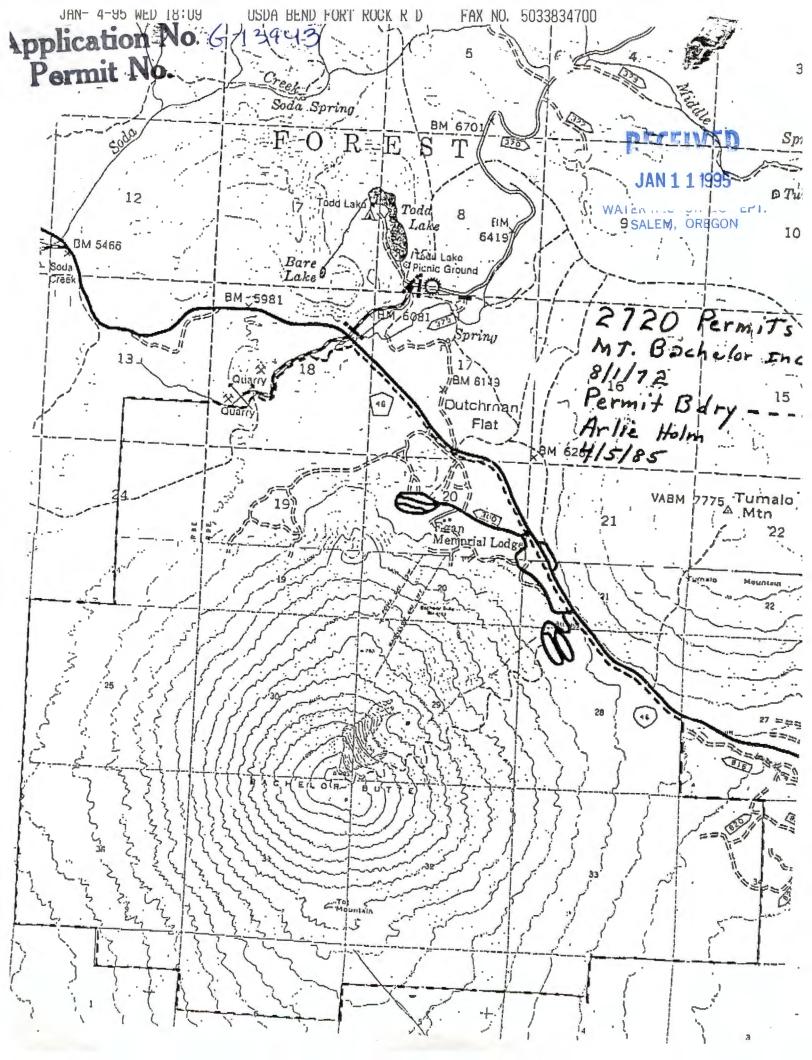

|                          |                                                  |              |                |            |         |



#### Oregon Water Resources Department Water Rights Division

Water Rights Application Number G-13943

#### Final Order

Application History

On January 13, 1995, U.S. FOREST SERVICE; MT BACHELOR INC submitted an application to the Department for a water use permit. The Department issued a Proposed Final Order on August 6, 1996. The protest period closed September 20, 1996, and no protest was filed.

The proposed use would not impair or be detrimental to the public interest.

#### Order

Application G-13943 therefore is approved as proposed by the Proposed Final Order, and Permit G-12885 is issued as limited by the conditions proposed by the Proposed Final Order.

DATED October 25, 1996

Martha O. Pagel/

Director.

Appeal Rights

Under the provisions of ORS 183.484, the applicant may ap