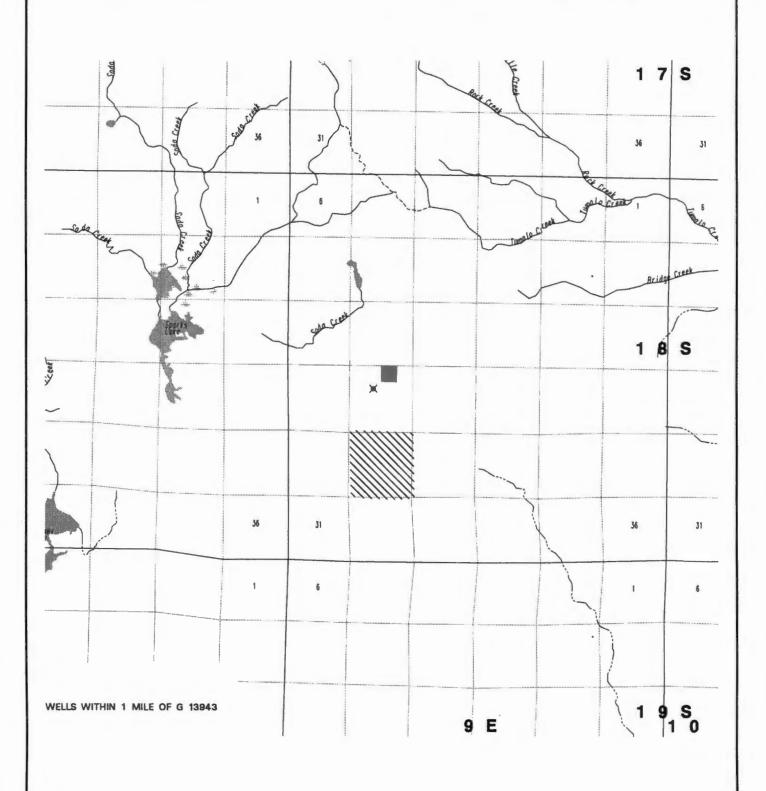

utar  lin w  Recon | dinteresty to sell is    | potenti<br>Tutnal<br>below<br>condit          | er be<br>low is<br>al di<br>o cre<br>sor | scharge<br>scharge<br>elk app<br>face u<br>7B. | rexim                                | elevations<br>(Scott & Cordner,                                                   |

## Wells in the vicinity of application G 13943

- Well(s) identified in this section from OWRD's well log database within 1 mi. radius of application well(s)
- Application well(s) in this 1/4-1/4 section

  Well(s) identified in this section

  radius of application well(s)
  - Permitted well(s) in this 1/4-1/4 section within 1 mi. radius of application well(s)
- OWRD Observation well and well-id within 5 mi. radius of application well(s)
  - Critical GW Area
  - Regulated GW Area



| SENDER: COMPLETE THIS SECTION                                                                                                                                                                                                                                                               | COMPLETE THIS SECTION ON DELIVERY                                                                                                                                                                                  |  |  |
|---------------------------------------------------------------------------------------------------------------------------------------------------------------------------------------------------------------------------------------------------------------------------------------------|----