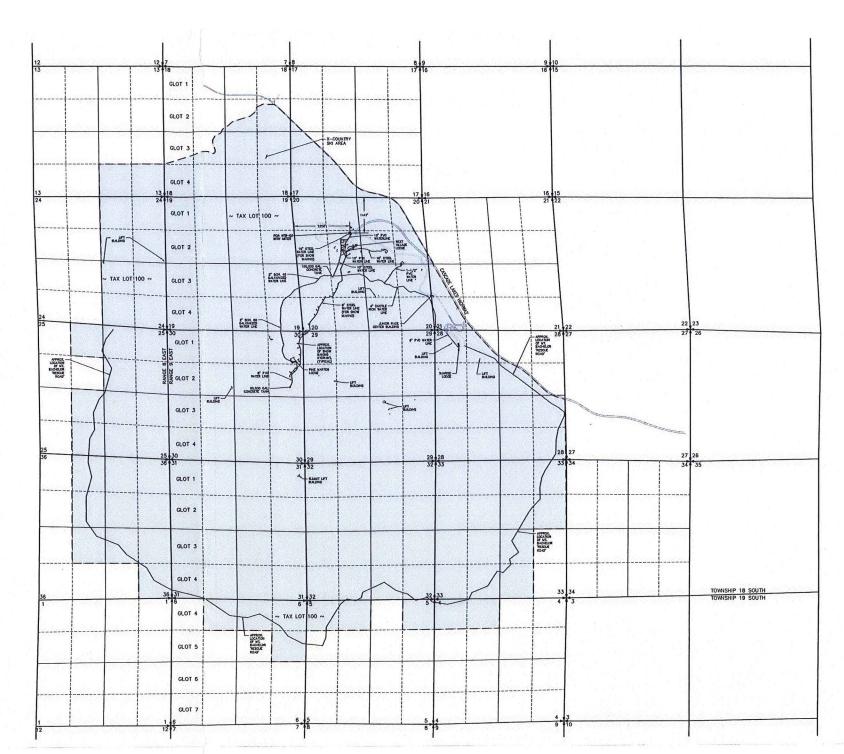

CIAL TO-TRIBEST)

POINT OF APPROPRIATION (WTB-02):
TOWNSHIP 18 SOUTH, RANGE 9 EAST, W.M., SECTION 20, SET/4, NW 1/4.
LOCATION: 1447' SOUTH AND 2256' EAST FROM THE MORTHMEST CORNER OF SECTION 20.

COBU MAP # 0538



NOTE: THIS MAP WAS PREPARED FOR THE PURPOSE OF IDENTIFYING THE LOCATION OF WATER RIGHTS. THIS MAP IN NOT INTENDED TO PROYIDE LEGAL DIMENSIONS OR LOCATIONS OF PROPERTY OWNERSHIP LINES.

NOTE: THE LOCATIONS OF FEATURES SHOWN ON THIS MAP WERE OBTAINED FROM WHPACIFIC AS-BUILT CONSTRUCTON ORAMINOS, WHPACIFIC SURVEY OPPOGRAPHO CHAIA, DESCHUTES COUNTY OS, FIELD MAPPING USING A GEOEVELORER MODEL MUMBER 79000—00 HAVID HELD GPS RECEVER, AERIA, AUTOCAD INFORMATION AND FROM MICENNEWING ITS. BACHELOR MIC. STAFF.

WHPacific
123 SW Columbia Street
124 SW Columbia Street
125 SW Columbia SW Co



#### STATE OF OREGON REMITTANCE ADVICE

TO SIGN UP FOR DIRECT POSIT PAYMENT SERVICE AND RECE CONVENIENT, ELECTRONIC PAYMENTS, EDG-ON TO http://egov.oregon.gov/JCJ/SCD/SFMS/ach.shtml ON THE INTERNET. CLICK ON: FORMS AND BROCHURES THEN SELECT DIRECT DEPOSIT (ACH) AUTHORIZATION FORM.

WARRANT NO. 122107515

WATER RESOURCES DEPARTMENT

(503) 986-0926 EXT

INVOICE DATE INVOICE DESCRIPTION DOCUMENT AMOUNT INVOICE NO. G-13943/101670 REVENUE REFUND VP032710 1,356.00 690

Records have been redacted or withheld pursuant to the exemption for financial transfer records specified in ORS 192.345(27).

VENDOR NAME:

MT. BACHELOR INC

ISSUE DATE: 02/15/11 WARRANT AMOUNT 1,356.00

STATE OF OREGON
Dept of Administrative Services
To the State Treasurer, Salem, OR 97301-3896
WATER RESOURCES DEPARTMENT
(503)