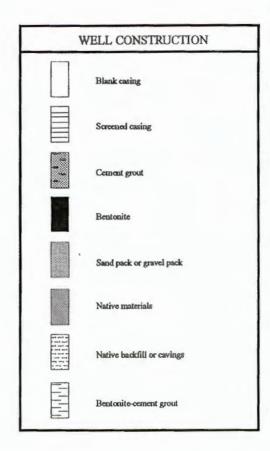

| 29.0                        | 20.604                               | 49.604                                        | 20.16                                                   |          |
| 1500                    | 43.5                        | 46.359                               | 89.859                                        | 16.69                                                   |          |
| 2000                    | 58.0                        | 82.41                                | 140.41                                        | 14.24                                                   | DECENTED |

From graph:

B = 0.029

 $C = 2.0604 \times 10^{-5} \text{ s/Q}^2$ 

SEP 3 0 2010







SEP 8 0 2010

#### WELL LOG LEGEND

WATER RESOURCES DEPT SALEM, OREGON





Note: The line separating strata on the logs represents approximate boundaries only. The actual transition may be gradual. No warranty is provided as to the continuity of the strata between borings. Logs represent the soil section observed at the boring location on the date of drilling only.

## RECEIVED

SEP 3 0 2010

| cet)         | NOL         |                 | MICAL<br>LYSES  | nches          |          | SAMPLE