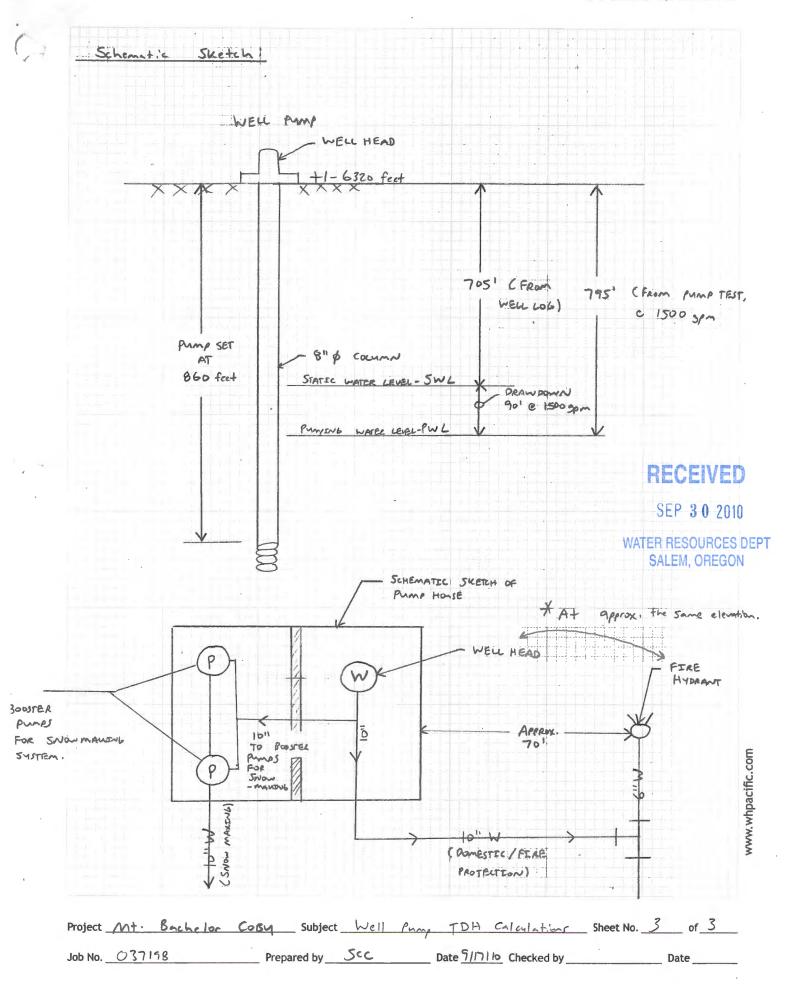

0.95' + 5.11 + 12' = 921'
    Qpmp = [(450 HP) x(550 ft 16/ sec/ HP) x (0.80)] /[(62.4 16/43) x (921 A.)]
              = 3.45 cfs = 1548 spm = 1550 BPM (FOR WELL PMMP FOR
                                                         POA: MTB-02)
   According to these calculations, the pump theoretically could
   Supply approx. 1,550 spm to the place of use.
                                                            RECEIVED
                                                         SEP 3 0 2010
                                                       WATER RESOURCES DEPT
                                                          SALEM, OREGON
Project Mt. Bachelor CORY Subject Well Amp TDH Calculations Sheet No. 2 of 3
```

Job No. 037198.1100 Prepared by SCC Date 9/17/10Checked by

### WHPacific



July 1985 (Sup. 1/31/77)

### RECEIVED

SEP 30 2010

### **COLUMN FRICTION LOSS** Loss in Feet Per 100 ft. of Column 0-2000 GPM

TABLE I

WATER RESOURCES DEPT SALEM, OREGON

| Column Size | 21/2" |      | 3"   |      |      | 4"   |       |      | 5"   |       |      |      | 6"   |       |       |              | 8"    |        |     | 10  | -    |     | 1     | 2"  |     | Column Siz |
|-------------|-------|------|------|------|------|------|-------|------|------|-------|------|------|------|-------|-------|--------------|-------|--------|-----|-----|------|-----|-------|-----|-----|------------|
| Shaft Size  | 3/4   | 3/4  | 1    | 13%  | 3/4  | 1    | 13/4  | 3/4  | 1    | 13/4  | 14   | 1    | 13%  | 11/2  | 111/4 | 11%          | 11/2  | 11%    | 134 |     | 115% | 13% |       |