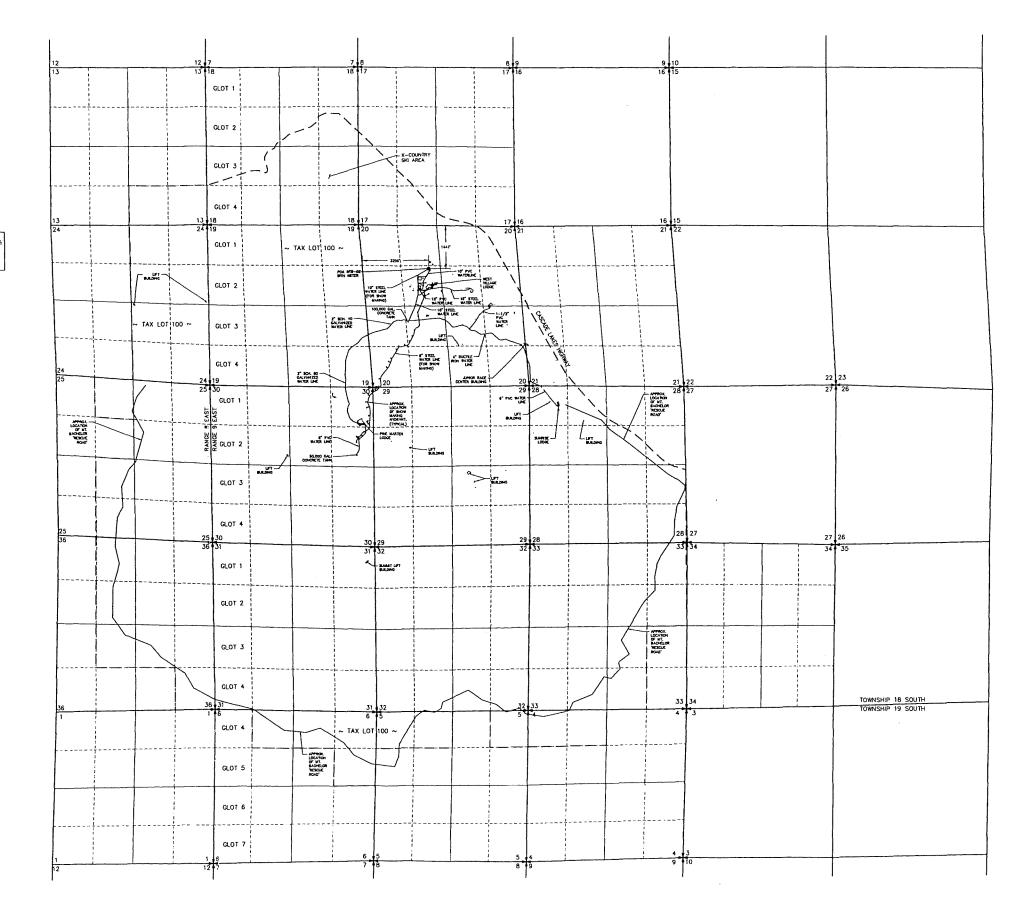

ON LIME                   |
| r            | AFEA OF USE FOR QUASI-MANAGRAL MATER ROOM! |

POINT OF APPROPRIATION (MTB-02): TOWNSHIP 18 SOUTH, RANGE 9 EAST, W.M., SECTION 20, SE1/4, NW 1/4.

LOCATION: 1447' SOUTH AND 2256' EAST FROM THE NORTHWEST CORNER OF SECTION 20.

# COBU MAP #0538



NOTE: THIS MAP WAS PREPARED FOR THE PURPOSE OF IDENTIFING THE LOCATION OF WATER RIGHTS. HIS MAP IN NOT INTENDED TO PROVIDE LEGAL DIMENSIONS OR LOCATIONS OF PROPERTY OWNERSHIP LINES.

NOTE: THE LOCATIONS OF FEATURES SHOWN ON THIS MAP WERE OBTAINED FROM WHIPACIFIC AS-BUILT CONSTRUCTION DRAMINGS, WHIPACIFIC SURVEY TOPOGRAPHIC DATA, DESCHUTES COUNTY GIS, FIELD MAPPING USING A GEOEXPLORER MODEL NUMBER 79000-00 HAVID HELD GPS RECEIVER, REMIL AUTOCAD INFORMATION AND FROM INTERVIEWING MT. BACHELOR INC. STAFF,







UNITED STATES FOREST SERVICE C/O MT. BACHELOR INC.

CLAIM OF BENEFICIAL USE MAP
APPLICATION C-13943, PERMIT G-12885
SEPTEMBER, 2010
LOCATED WITHIN TOWNSHIP 18 SOUTH RANGE 9 FAST. W.M.,
TOWNSHIP 18 SHITH, RANGE 8 EAST, W.M.,
TOWNSHIP 18 SHITH, RANGE 8 EAST, W.M.,
TOWNSHIP 19 SHITH, RANGE 9 EAST, W.M.,

| LEGEND |                                                                |
|--------|----------------------------------------------------------------|
| 8      | DISTING WELL LOCATION                                          |
|        | SECTION LINE                                                   |
|        | GUARTER SECTION LINE                                           |
|        | axledyly recilor rhe                                           |
| r      | AREA OF USE FOR QUASI-MUNI