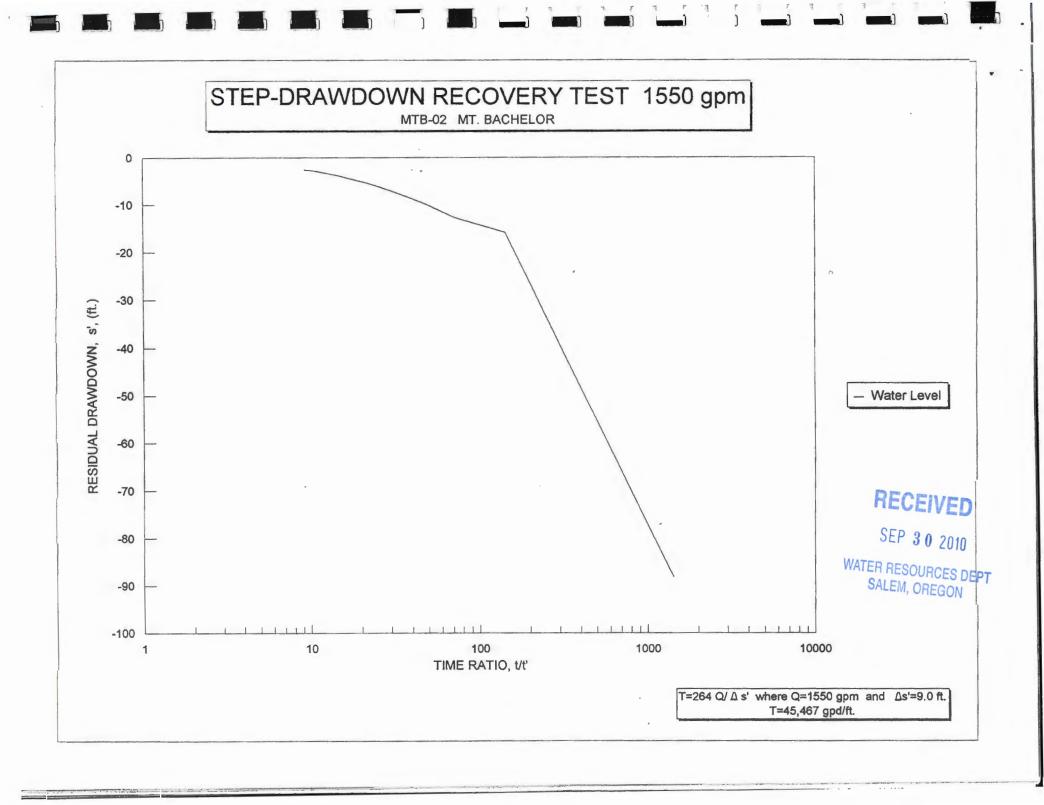

25.44                                                   |          |
| 1000                    | 29.0                        | 20.604                               | 49.604                                        | 20.16                                                   |          |
| 1500                    | 43.5                        | 46.359                               | 89.859                                        | 16.69                                                   |          |
| 2000                    | 58.0                        | 82.41                                | 140.41                                        | 14.24                                                   | DECENTED |

From graph:

B = 0.029

 $C = 2.0604 \times 10^{-5} \text{ s/Q}^2$ 

SEP 3 0 2010







SEP 8 0 2010

#### WELL LOG LEGEND

WATER RESOURCES DEPT SALEM, OREGON





Note: The line separating strata on the logs represents approximate boundaries only. The actual transition may be gradual. No warranty is provided as to the continuity of the strata between borings. Logs represent the soil section observed at the boring location on the date of drilling only.

## RECEIVED

SEP 3 0 2010

| cet)         | NOL         |                 | MICAL<br>LYSES  | nches          |          | SAMPLE