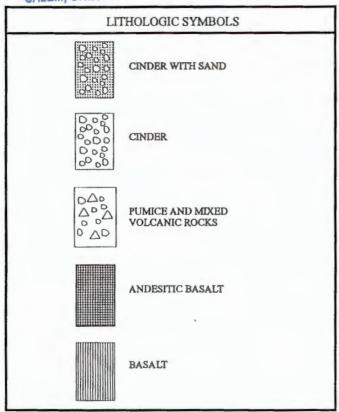

00                    | 29.0                        | 20.604                               | 49.604                                        | 20.16                                                   |          |
| 1500                    | 43.5                        | 46.359                               | 89.859                                        | 16.69                                                   |          |
| 2000                    | 58.0                        | 82.41                                | 140.41                                        | 14.24                                                   | DECENTED |

From graph:

B = 0.029

 $C = 2.0604 \times 10^{-5} \text{ s/Q}^2$ 

SEP 3 0 2010







SEP 8 0 2010

#### WELL LOG LEGEND

WATER RESOURCES DEPT SALEM, OREGON





Note: The line separating strata on the logs represents approximate boundaries only. The actual transition may be gradual. No warranty is provided as to the continuity of the strata between borings. Logs represent the soil section observed at the boring location on the date of drilling only.

## RECEIVED

SEP 3 0 2010

| cet)         | NOL         |                 | MICAL<br>LYSES  | nches          |          | SAMPLE