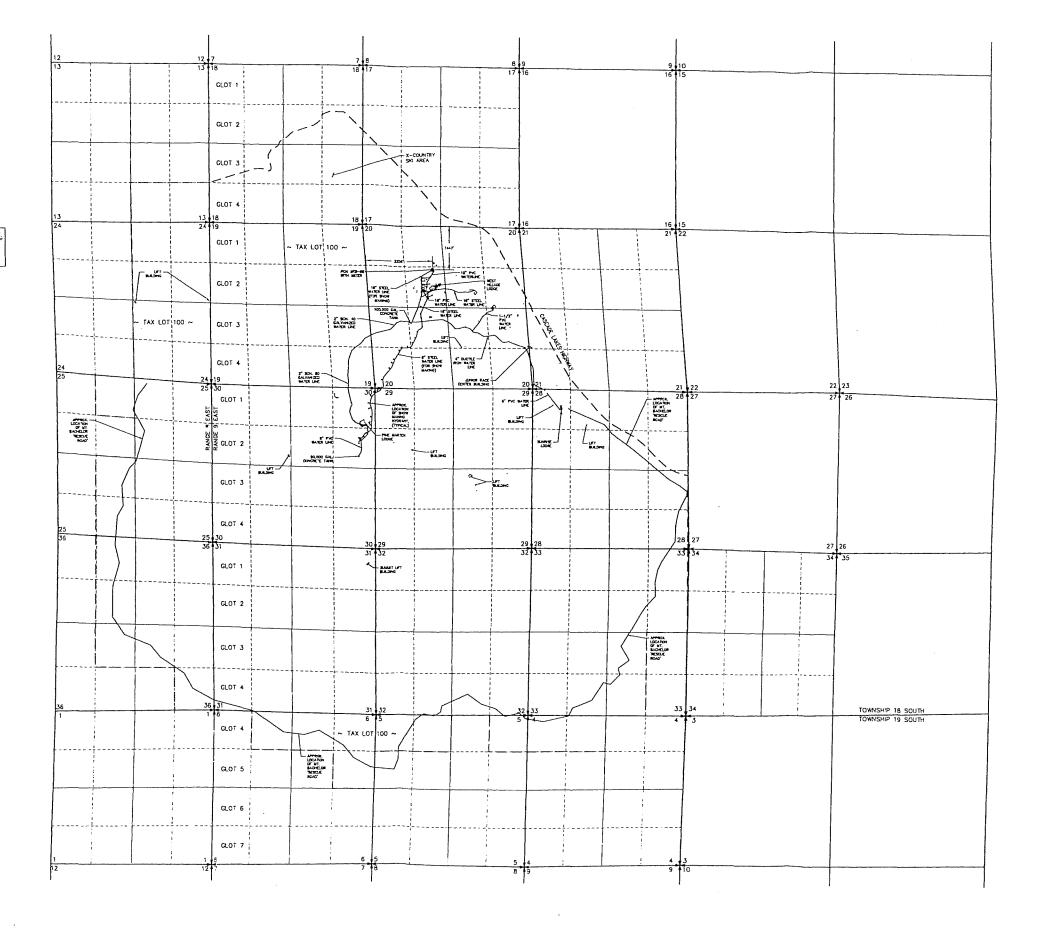

|
| r      | AREA OF USE FOR QUASI-MUNICIPAL WATER ROCK<br>(PERMIT G-12865) |

POINT OF APPROPRIATION (MTB-02)

TOWNSHIP 18 SOUTH, RANGE 9 EAST, W.M., SECTION 20, SE1/4, NW 1/4.

LOCATION: 1447' SOUTH AND 2256' EAST FROM THE NORTHWEST CORNER OF SECTION 20.

# COBU MAP # 0538



NOTE: THIS MAP WAS PREPARED FOR THE PURPOSE OF IDENTIFYING THE LOCATION OF WATER RIGHTS. THIS MAP IN NOT INTENDED TO PROVIDE LEGAL DIMENSIONS OR LOCATIONS OF PROPERTY OWNERSHIP LINES.

NOTE: THE LOCATIONS OF FEATURES SHOWN ON THIS MAP WERE CBTAINED FROM WHEACHER AS-BUILT CONSTRUCTION DRAWINGS, WHEACHER SURVEY TOPOGRAPHIC DATA, DESCHITES COUNTY GIS, FELD MAPPING USING A GEOEXPLORER MODEL NUMBER 79000-00 HAVE HELD GPS RECEIVER, RAPIAL AUTOCAD INFORMATION AND FROM WITERNEWING MT. BACHELOR INC. STAFF.





Application # G-13943 Permit # G-12885

Transfer #

Applicant's Name: Mt. RA#

Bachelor

R12009-11

### **Reimbursement Authority Process**

#### **Itemized Estimate Sheet**

for

#### Certificates

| **************************************           | Est. Time (hr)