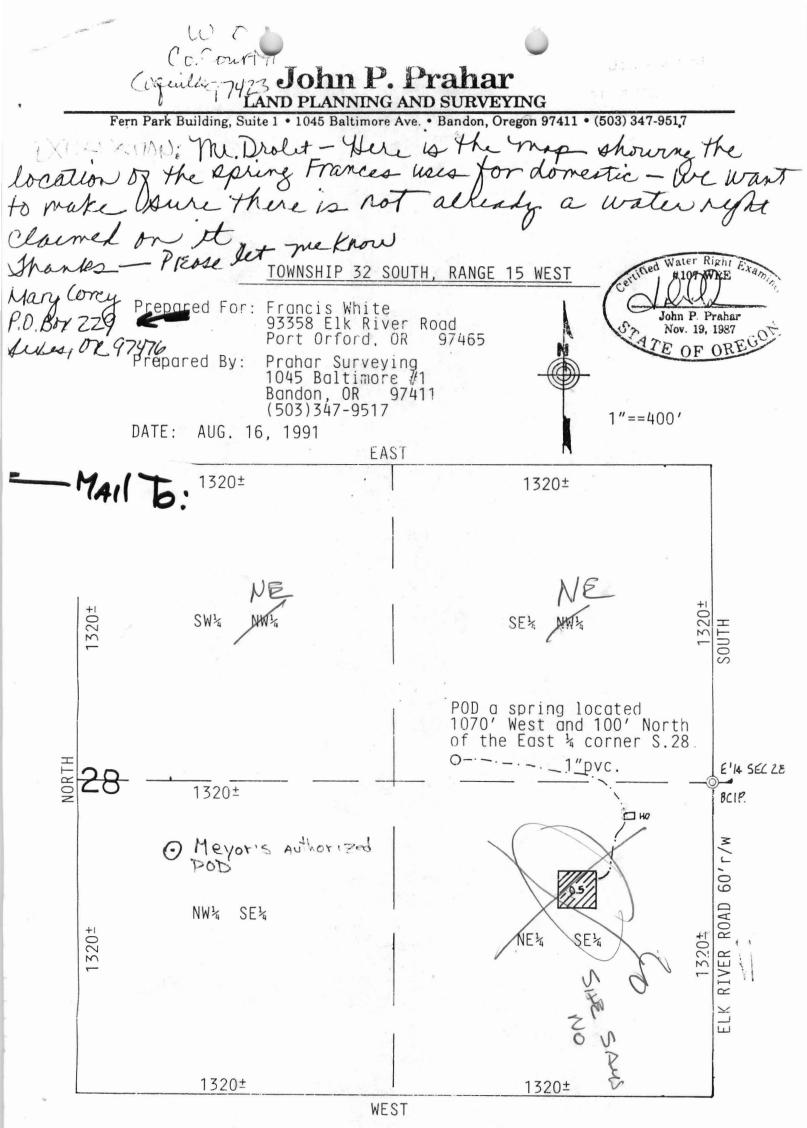

NAME: Frances White ADDRESS: 93358 Elk River Rd. Port Orford OR 97465

SOURCE: Unnamed Spring a tributary of Elk River.

USE: Domestic use for one family

PRIORITY DATE: June 1907

AMOUNT OF WATER FOR EACH CLAIMED USE:

0.01 CFS for domestic use.

DIVERSION POINT:

SE<sup>1</sup>/<sub>4</sub> NE<sup>1</sup>/<sub>4</sub> Section 28, T. 32 S., R. 15 W., W.M.

PLACE OF USE:

Domestic NE¼ SE¼ Section 28, Township 32 S., Range 15 W., W.M.

PERIOD OF USE:

Domestic use allowed all year.

FILE C:\WP51\SWR\CLAIMANTS\SWR-0049.0IM

法

March 24, 1992

W A T E R R E S O U R C E S D E P A R T M E N T

Frances White 93358 Elk River Rd. Port Orford OR 97465

re: SWR-49

Dear Ms. White,

This letter is to confirm the information I gave to you in our telephone conversation today. We talked about the map prepared by John Prahar which you submitted with your registration statement in December 1991. After reviewing the map, I returned it and my suggestions to Mr. Prahar's office. I was told by his office that they are no longer working for you.

Considering I made a visit to your property and I have reviewed all of the information available, I will accept the map as originally submitted. I do not want you to have to go to the added expense of hiring another certified water right examiner to get the mapping requirements completed.

3850 Portland Rd NE Salem, OR 97310 (503) 378-3739 FAX (503) 378-8130

5-10-7C EXAMPLE FOR THE MAP WE TALKED ABOUT AN John Kupure T32 5 R15 XI W.M. SURVEY FOR CLAIM TO PRE-1909 VESTED WATER RIGHT SURVEY FOS: AUGI6, 1991 DIVERSION POINT = 1070' W & 100' N 4 CORNERS SECTION 28-27 UNNAMED SOENGER SE/4 NE/4 BCIP 28 4 CORNER -D-DWO SECTIONS 28-27 STORAGE TANKS NEXA SEYA 1" puc pipe Man was said and "I Spenne Box changer to 3/2" PUC PIPE TO STORAGE TANKS

DISCLAIMER: This map was prepared for the sole purpose of locating a water right and is not to be used for the purpose of ownership lines.

1