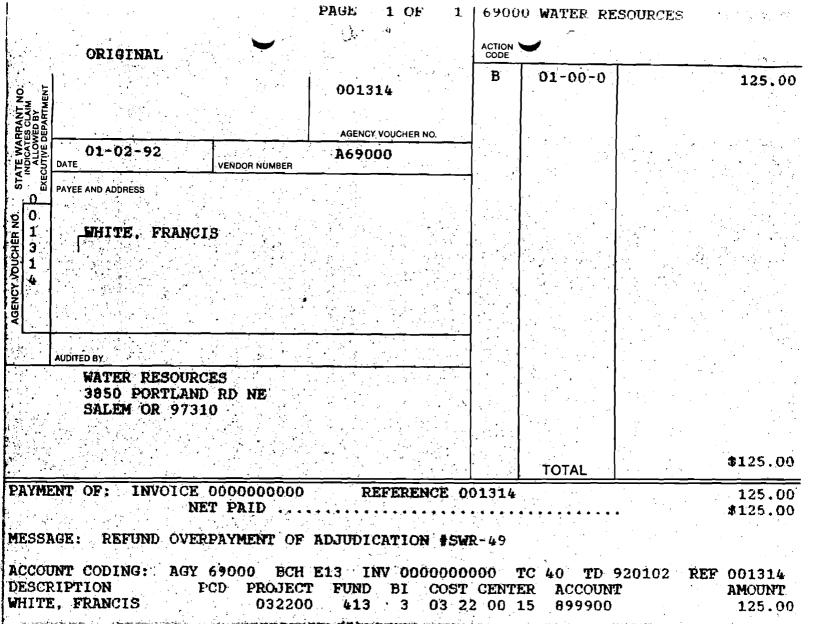

July 27, 1994

FRANCIS WHITE 93358 ELK RIVER RD PORT ORFORD OR 97465

re: SWR-49

Dear Ms. White,

I spoke with Mary Cory the other day who asked that I write you a letter to explain your situation with your claim to a pre-1909 vested water right. Let me briefly describe your situation.