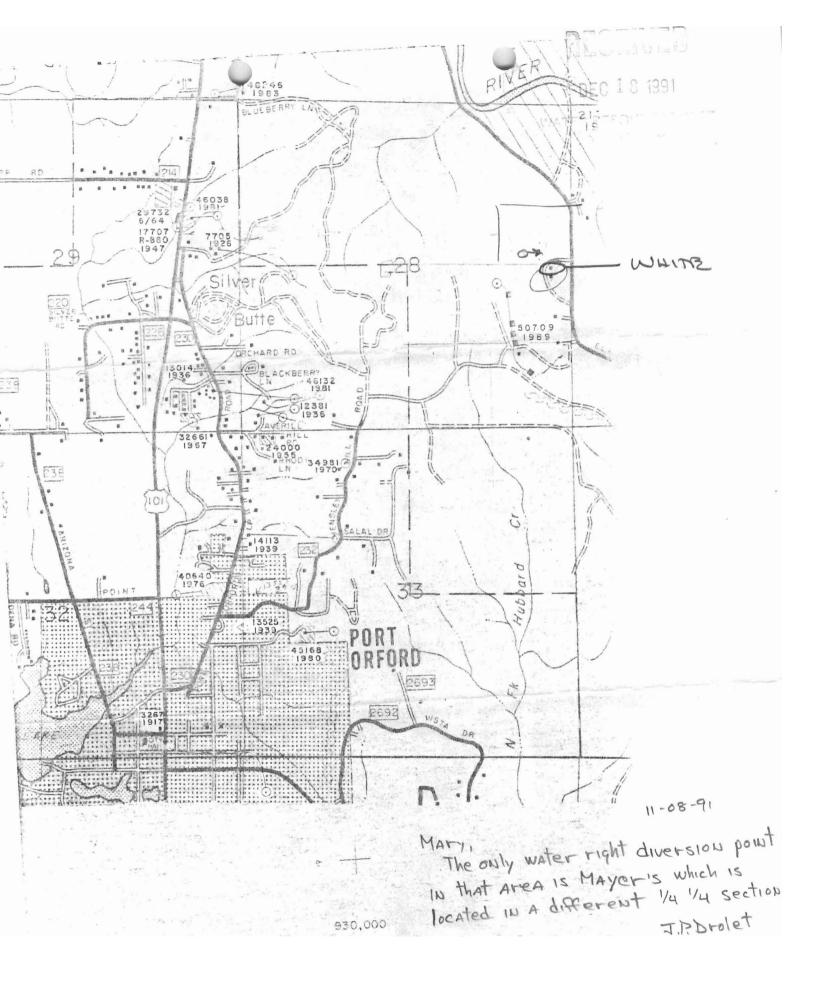

### **INTERDEPARTMENT MEMO**

TO: Watermaster District # 19

SEP 8 1 12-2 John Drolet

FROM: Adjudication Section

RE: Surface Water Registration

Enclosed is a copy of a Registration Statement and accompanying map that has been filed in your district. It has been numbered SWR #49. - Frances White

## INTEROFFICE MEMORANDUM

Oregon Water Resources Department Adjudication Section

TO: SWR 49

FROM: Don Knauer

DATE: March 10, 1992

SUBJECT: FIELD INSPECTION

On March 4,1992 Dwight French and I met with Frances White. She explained her water use to us. I suggested she fill out a new form, which she did and I then notarized her signature. I told her I would contact the surveyor, John Prahar, and get the map in an acceptable form. State of Oregon WATER RESOURCES DEPARTMENT