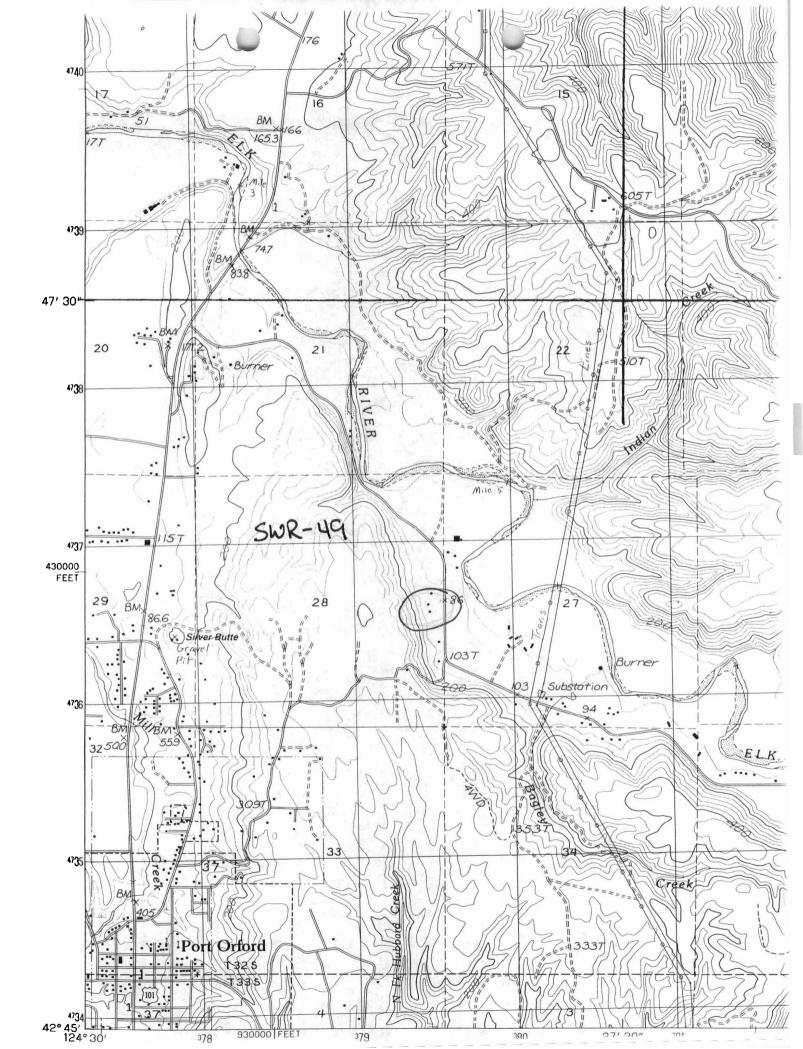

0.01 CFS for domestic use.

DIVERSION POINT:

SE<sup>1</sup>/<sub>4</sub> NE<sup>1</sup>/<sub>4</sub> Section 28, T. 32 S., R. 15 W., W.M.

PLACE OF USE:

Domestic NE¼ SE¼ Section 28, Township 32 S., Range 15 W., W.M.

PERIOD OF USE:

Domestic use allowed all year.

FILE C:\WP51\SWR\CLAIMANTS\SWR-0049.0IM

### SURFACE WATER REGISTRATION CHECKLIST

(received after July 18, 1990)

|   | RECEIPT # 82013                                                 | CHECK ENCLOSURES                                                          | DWF                     |
|---|-----------------------------------------------------------------|---------------------------------------------------------------------------|-------------------------|
|   | CHECK BASIN MAP                                                 | UNADJUDICATED AREA                                                        | A ? VES                 |
|   | SURFACE WATER REGISTRATION NUMBER                               | # 49                                                                      |                         |
|   | PRELIMINARY DATA BASE ENTRY                                     |                                                                           | Loguille Mise-          |
|   | ACKNOWLEDGEMENT LETTER DEL MP                                   | ENTER ON STREAM I                                                         | NDEX <u> </u>           |
|   | PUBLIC NOTICE PUBLICATION                                       | WATERMASTER CHECK                                                         | LIST <u>- h</u>         |
|   | CHECK QUADRANGLE MAP                                            | CHECK GLO PLATS                                                           | DNF                     |
|   | FORM REVIEW<br>blanks filled in<br>signed<br>date received stam | ped                                                                       | South LOAST<br>BASIN 17 |
|   | "beneficial use" t                                              | , ditch, etc.)<br>ection<br>erformed<br>eacity of diversion<br>type title | system                  |
|   | WATER RIGHT RECORD CHECK                                        |                                                                           |                         |
|   |                                                                 |                                                                           |                         |
|   | FIELD INSPECTION Sek                                            | FINAL FILE REVIEW                                                         | Dec                     |
|   | FINAL DATA BASE ENTRY                                           |                                                                           |                         |
|   | A: SWRCHECK                                                     |                                                                           |                         |
|   | 12-24-91                                                        |                                                                           |                         |
| 7 | FIELD INSPECTION - MAR                                          | cr 4, 1992                                                                | Sak                     |