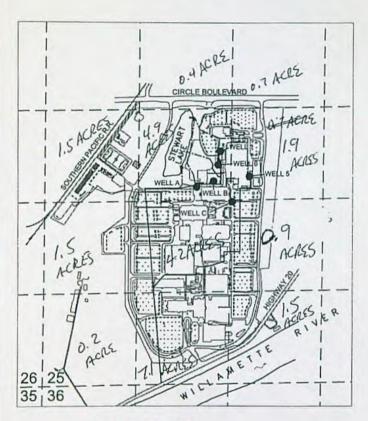

Source: six wells in Willamette River Basin

County: Benton

Use: irrigation of 24.8 acres and industrial use