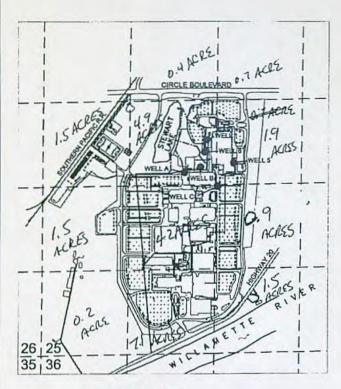

Source: six wells in Willamette River Basin

County: Benton

Use: irrigation of 24.8 acres and industrial use