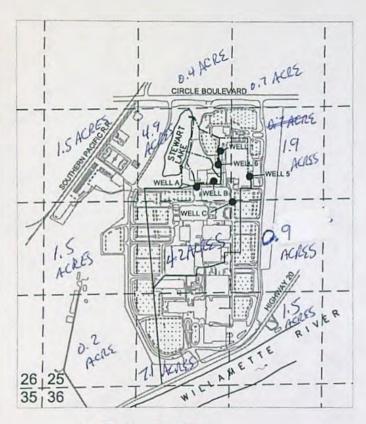

Source: six wells in Willamette River Basin

County: Benton

Use: irrigation of 24.8 acres and industrial use