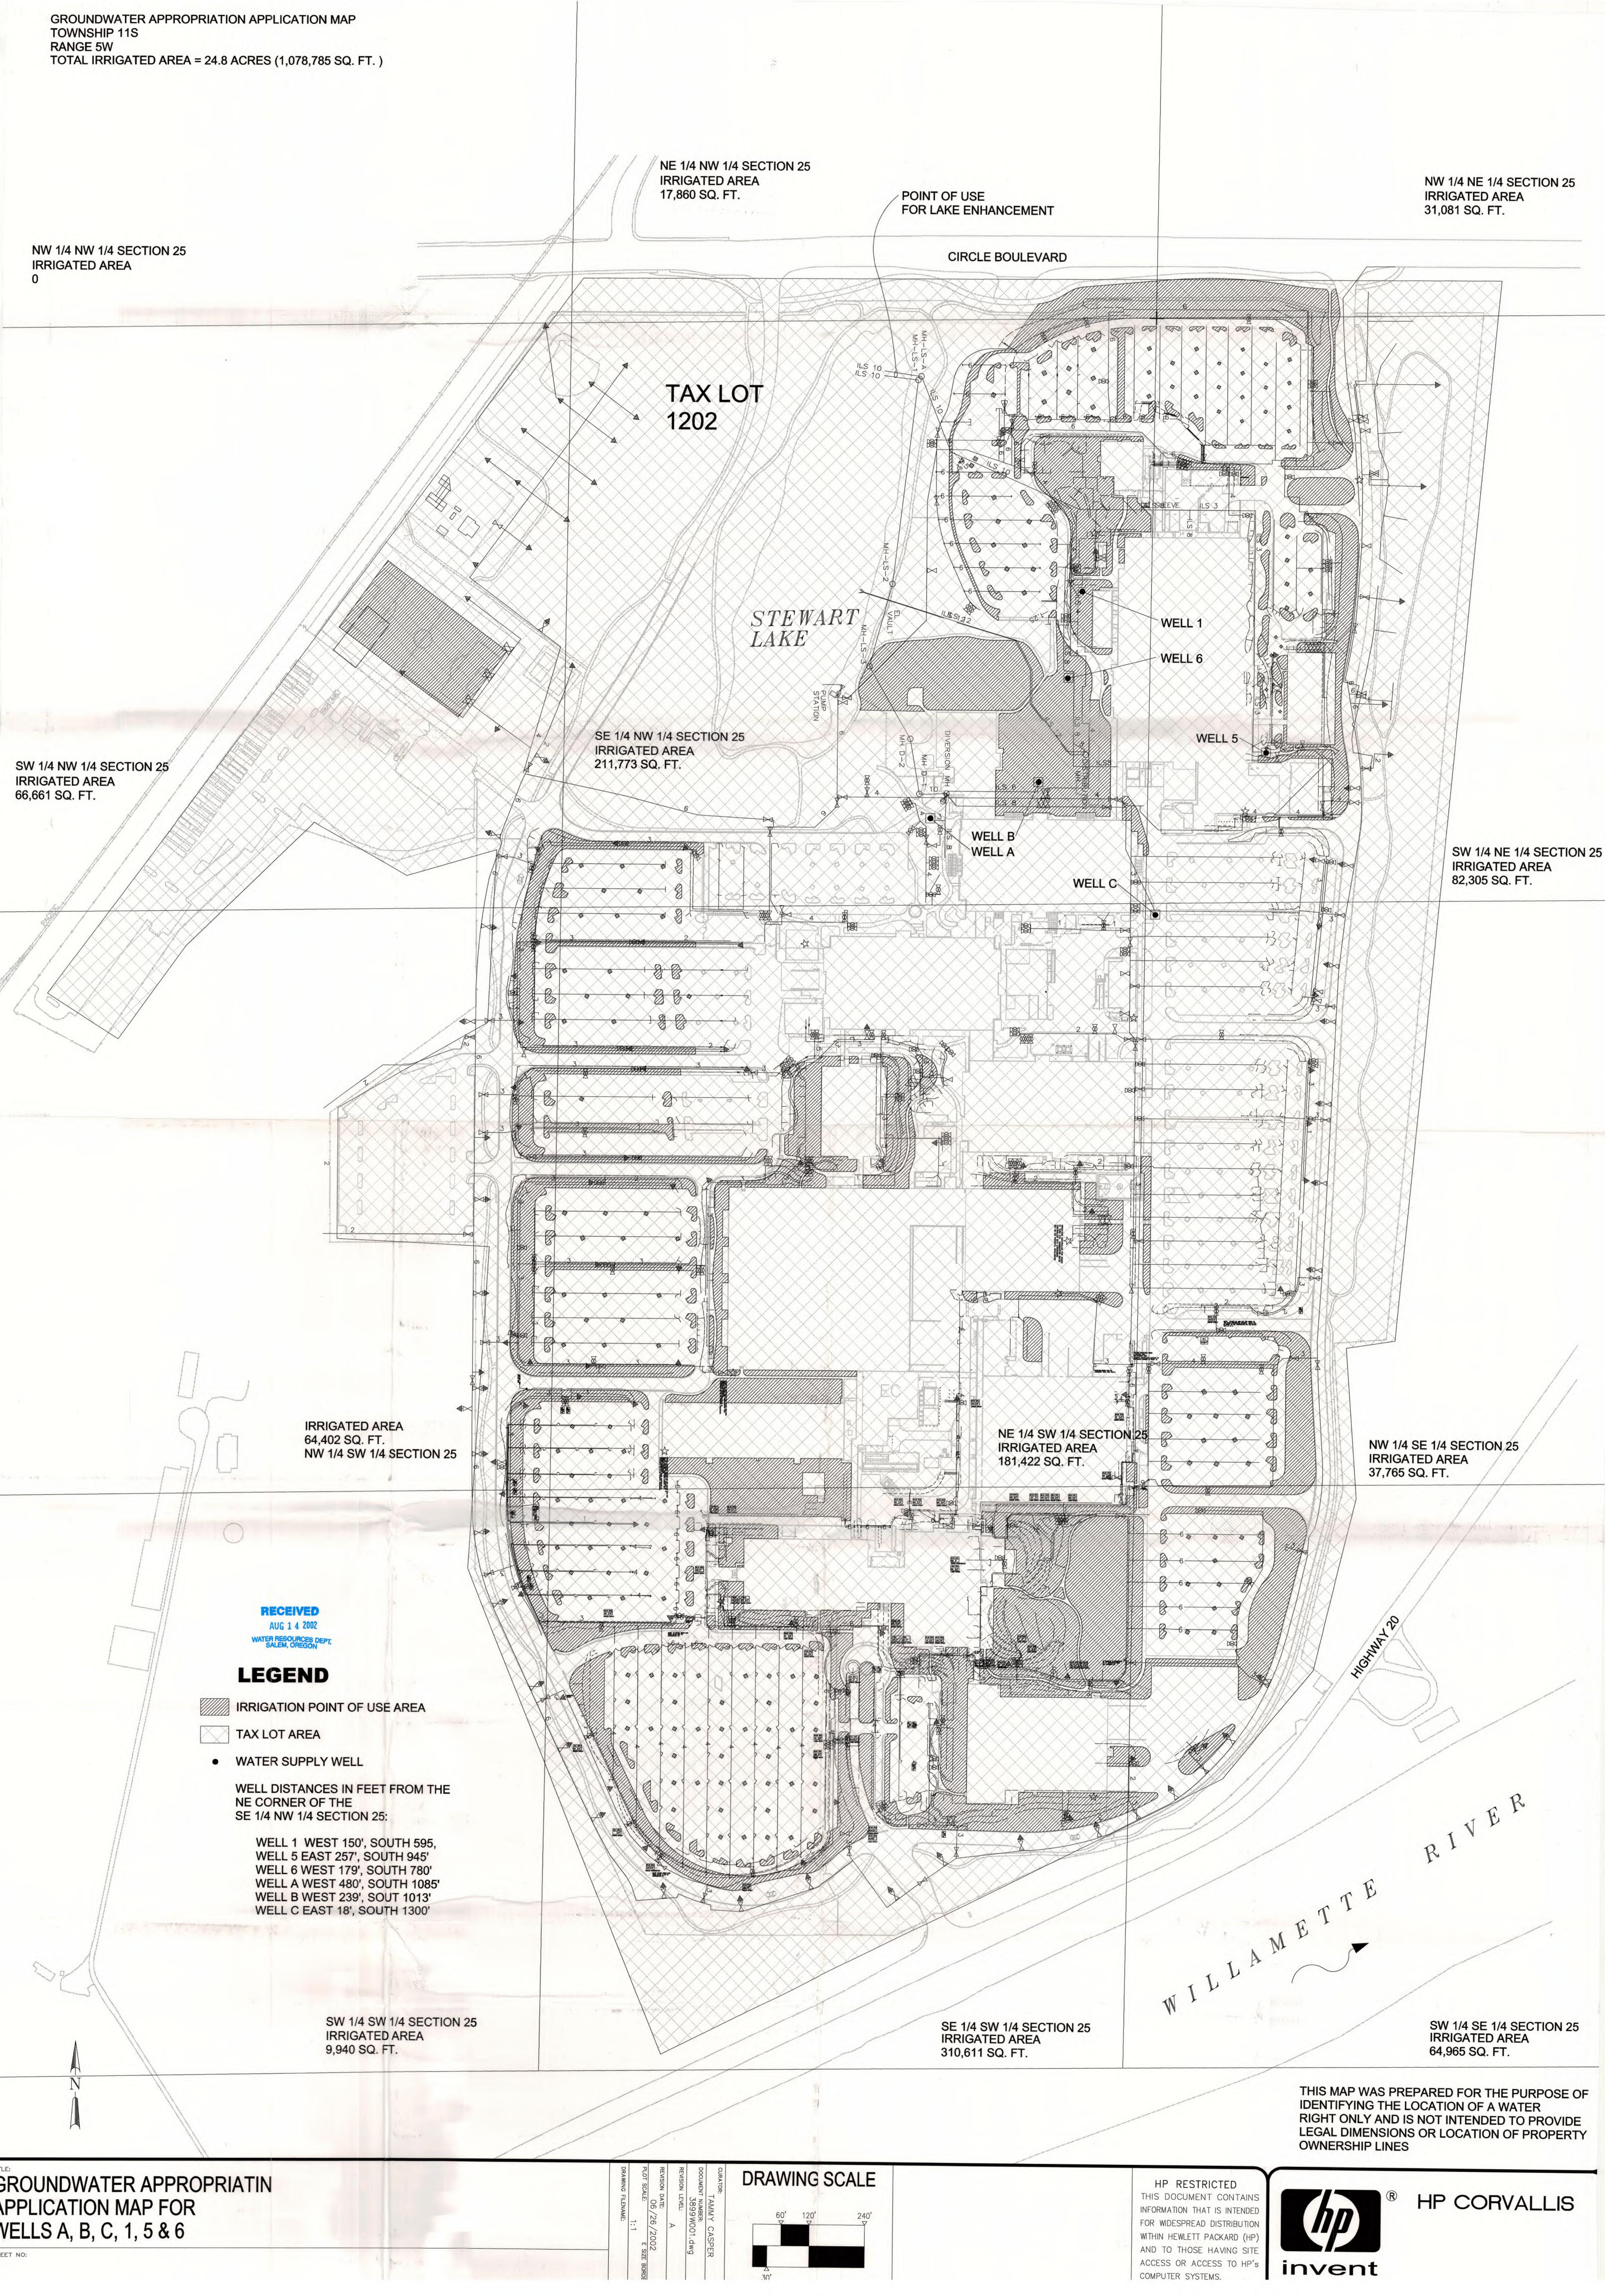

Source: six wells in Willamette River Basin

County: Benton

Use: irrigation of 24.8 acres and industrial use