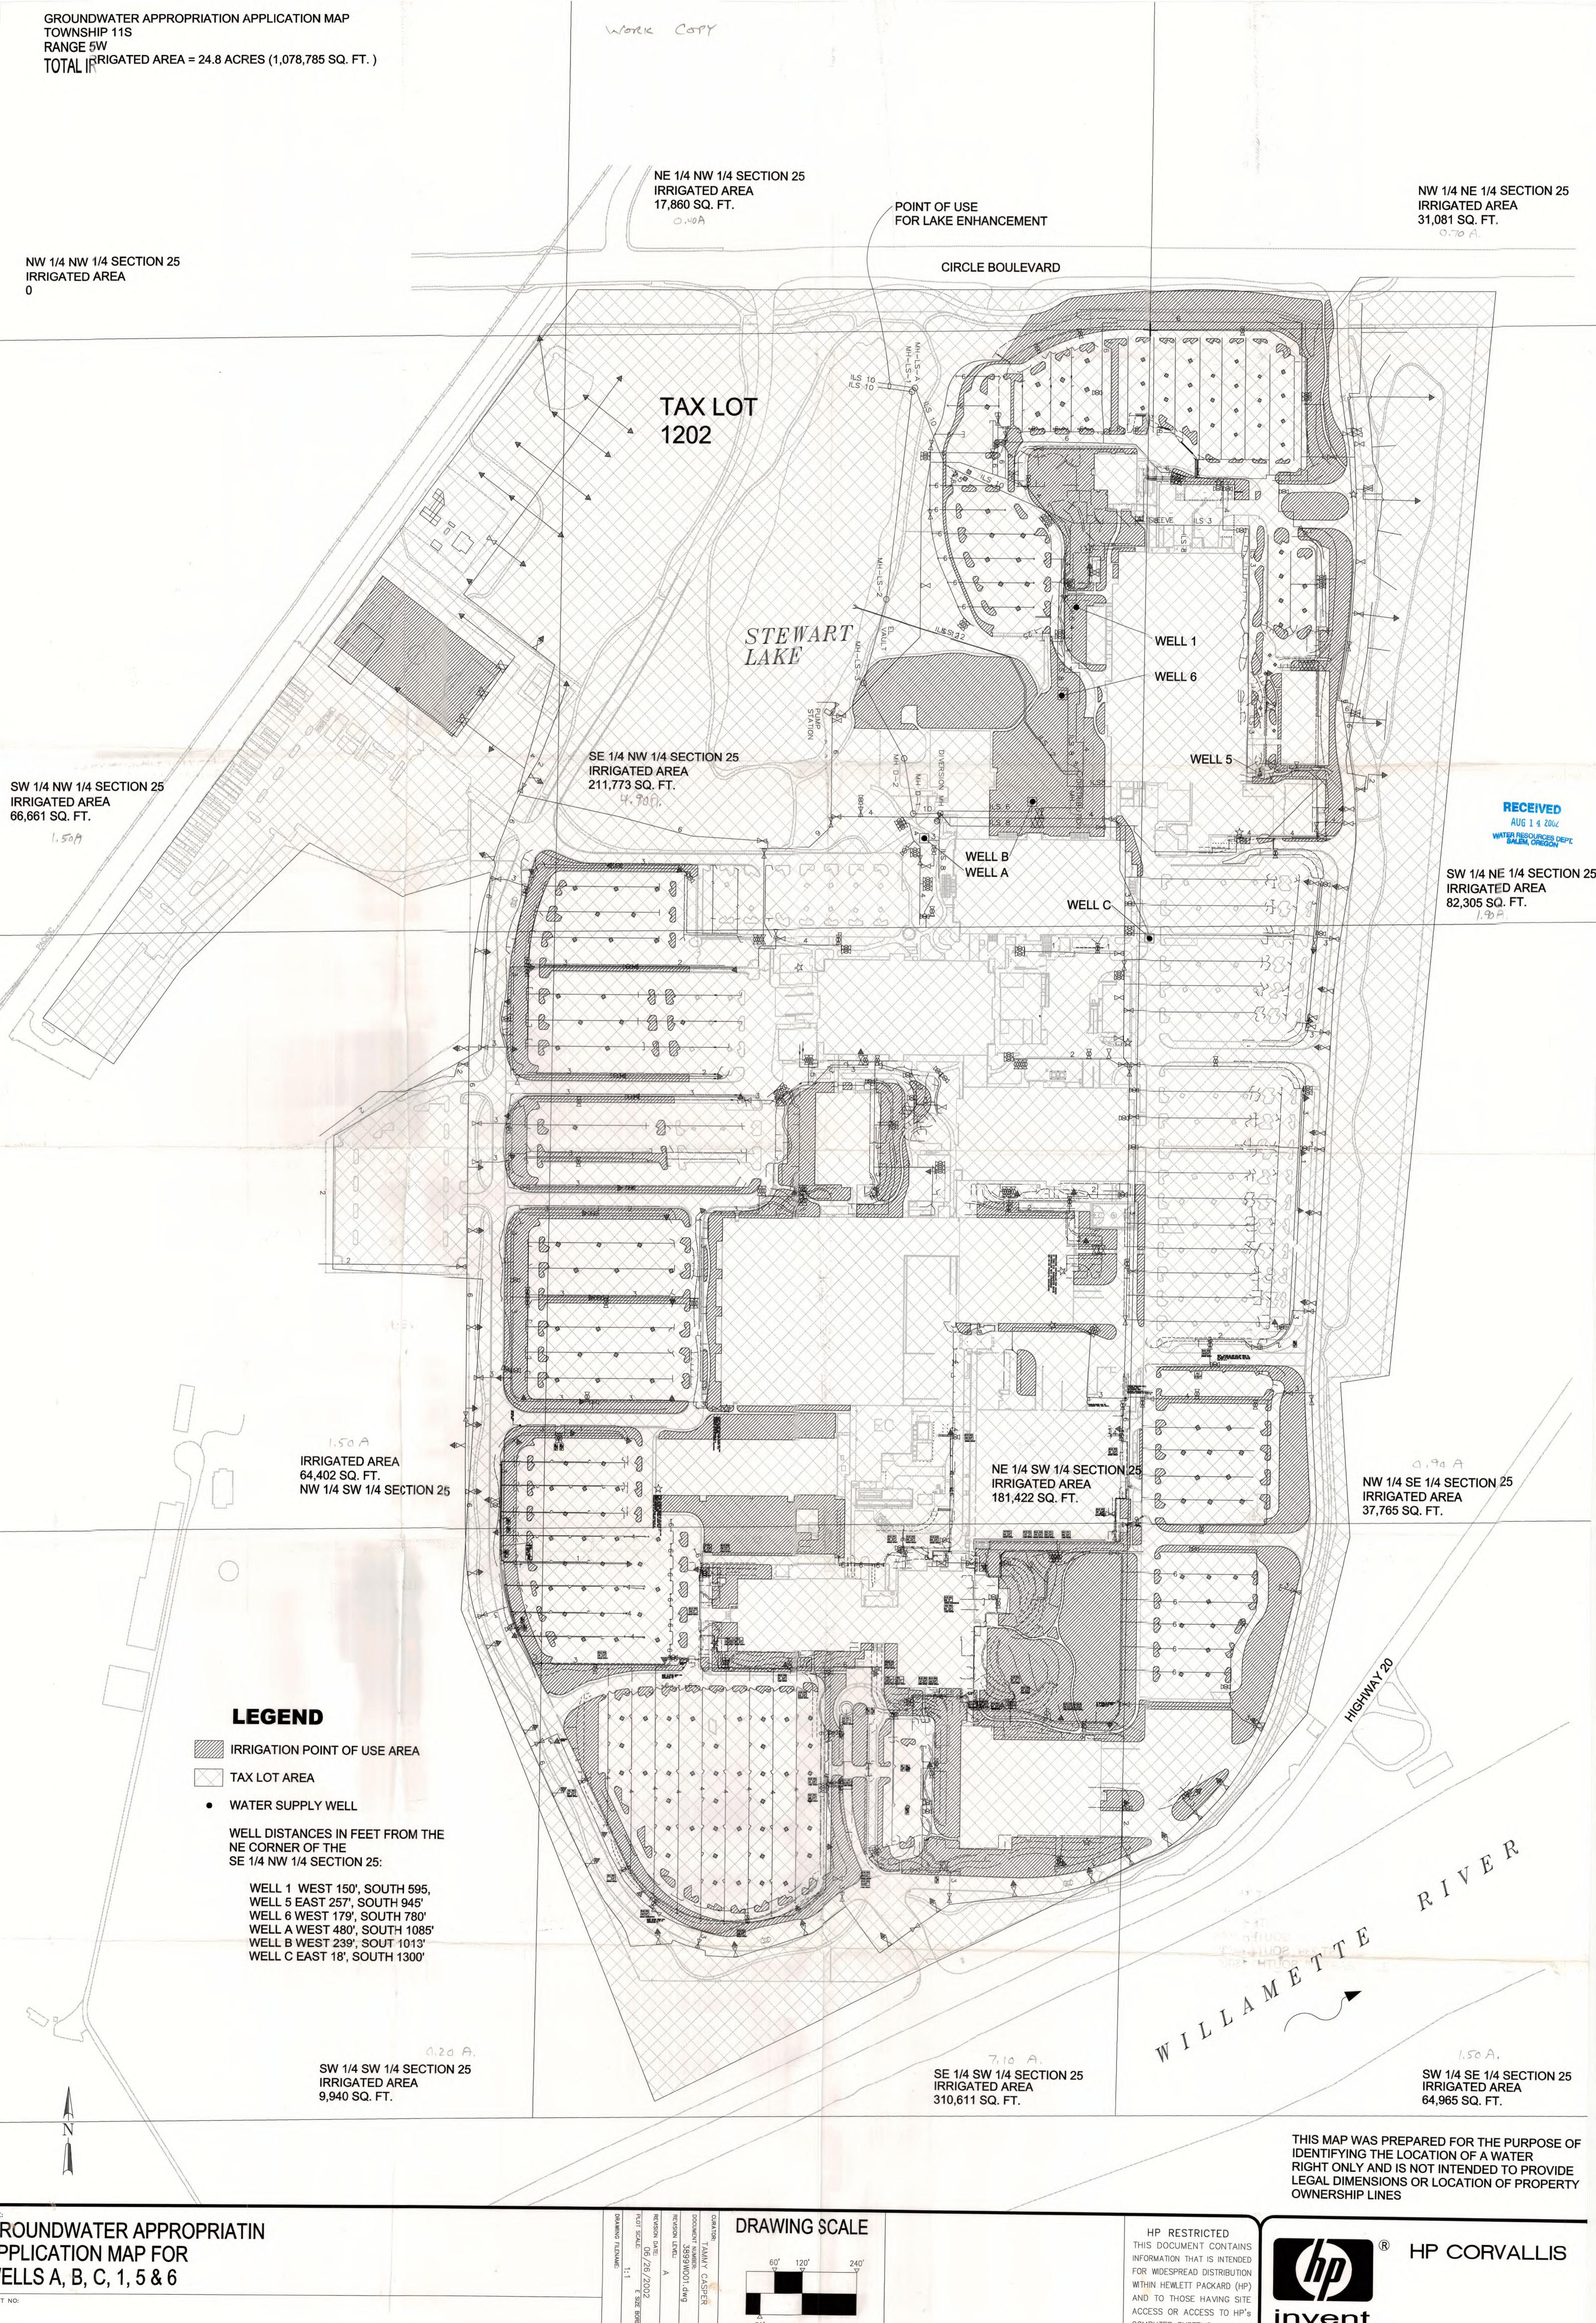

Source: six wells in Willamette River Basin

County: Benton

Use: irrigation of 24.8 acres and industrial use

The attached application was forwarded to the Enforcement Section by Water Rights. Marc Norton reviewed the application. Please refer to Marc's referral and the sheets 'well logs' describing the construction of the wells. There are two dewatering wells.

Based on the logs the PVC casing does not meet the requirements of OAR 690-210-0210. Thus, my conclusion that the wells do not meet current minimum well construction standards.

1/22/03 I conew Di

LCG OF DEWIFERING WELLS