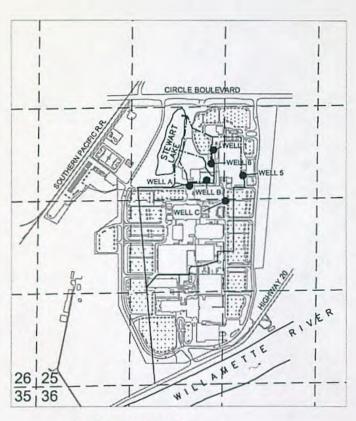

Source: six wells in Willamette River Basin

County: Benton

Use: irrigation of 24.8 acres and industrial use