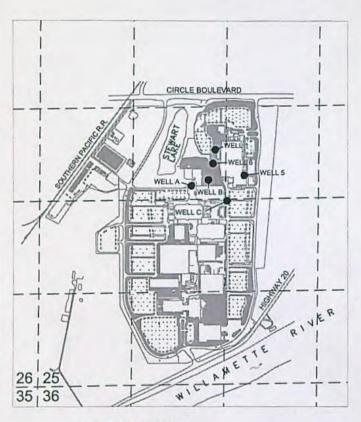

Source: six wells in Willamette River Basin

County: Benton

Use: irrigation of 24.8 acres and industrial use

The attached application was forwarded to the Enforcement Section by Water Rights. Marc Norton reviewed the application. Please refer to Marc's referral and the sheets 'well logs' describing the construction of the wells. There are two dewatering wells.

Based on the logs the PVC casing does not meet the requirements of OAR 690-210-0210. Thus, my conclusion that the wells do not meet current minimum well construction standards.

1/22/03 I conew Di

LCG OF DEWIFERING WELLS