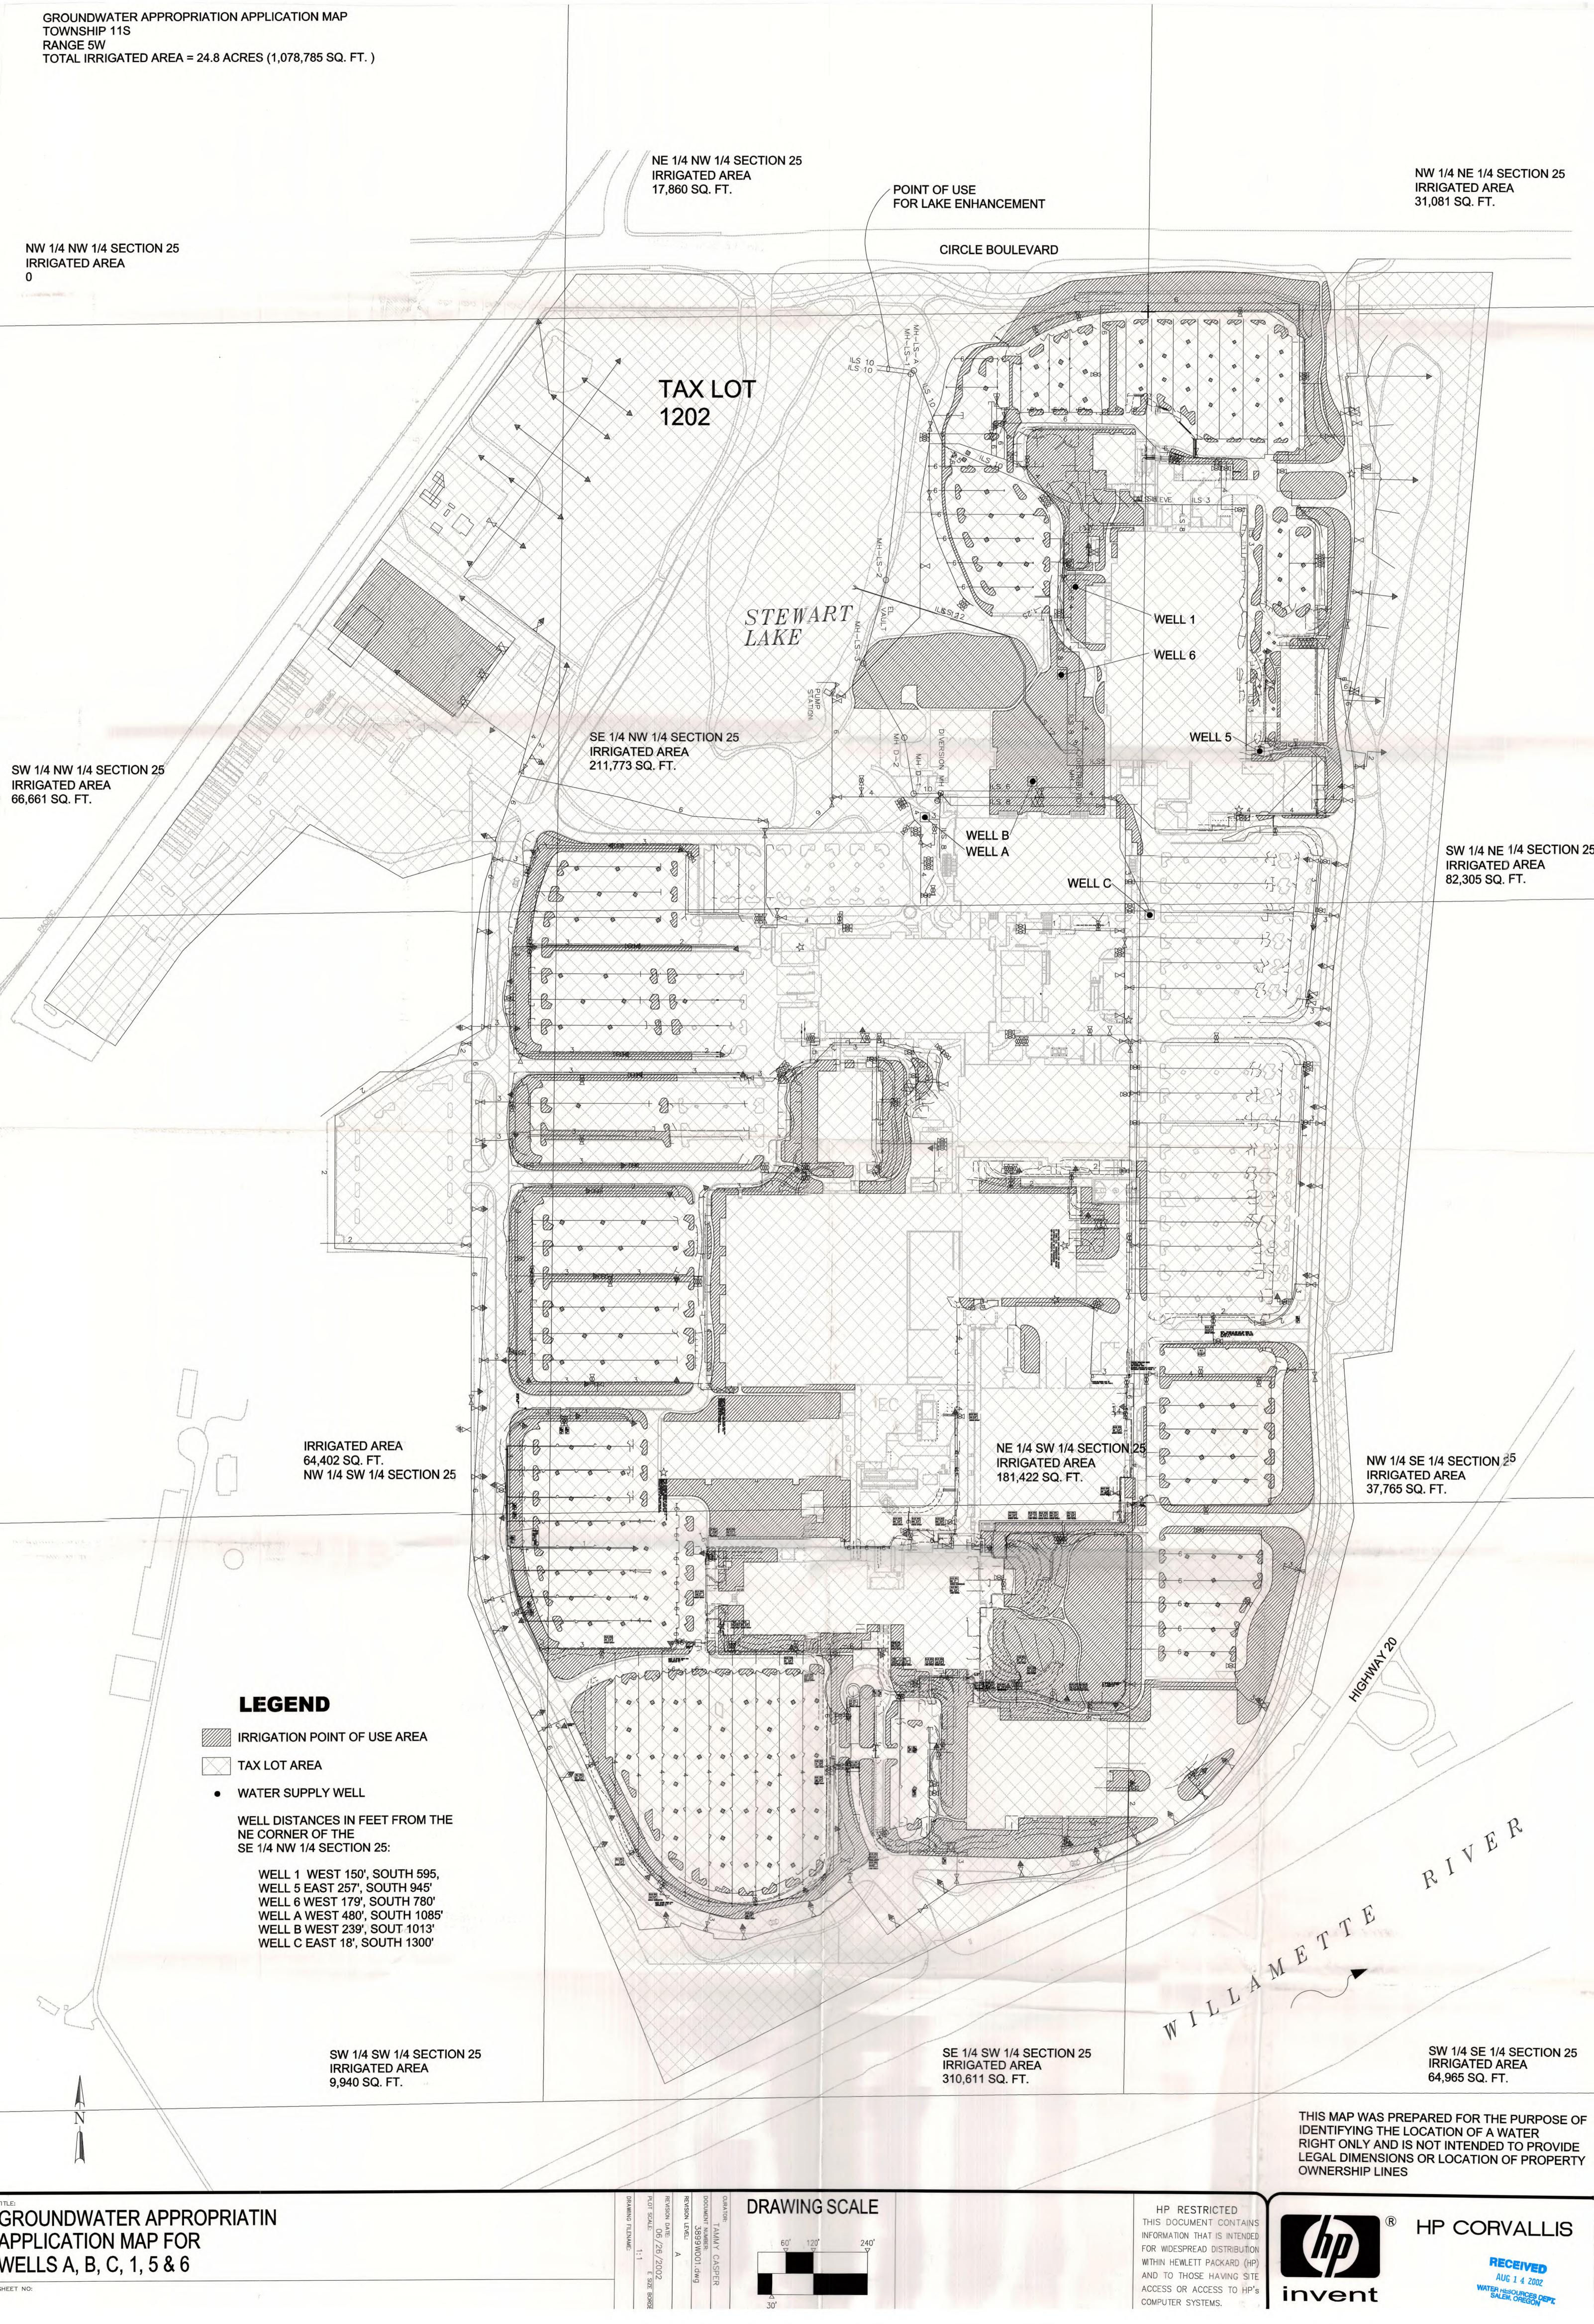

Source: six wells in Willamette River Basin

County: Benton

Use: irrigation of 24.8 acres and industrial use

The attached application was forwarded to the Enforcement Section by Water Rights. Marc Norton reviewed the application. Please refer to Marc's referral and the sheets 'well logs' describing the construction of the wells. There are two dewatering wells.

Based on the logs the PVC casing does not meet the requirements of OAR 690-210-0210. Thus, my conclusion that the wells do not meet current minimum well construction standards.

1/22/03 I conew Di

LCG OF DEWIFERING WELLS