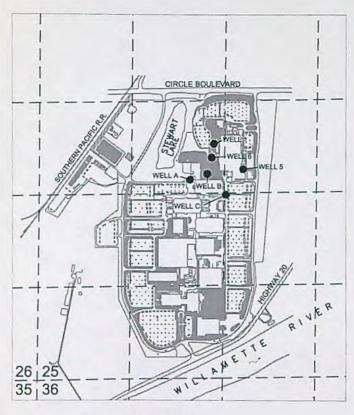

Source: six wells in Willamette River Basin

County: Benton

Use: irrigation of 24.8 acres and industrial use

# WELL B"

# WELL "C"