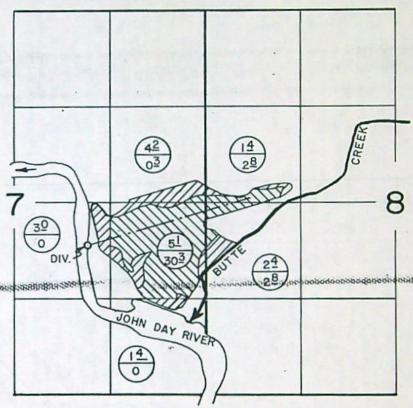

### T. 6 S., R. 19 E., W.M.

O PRIMARY IRRIGATION - JOHN DAY RIVER
O SUPP'L TO BUTTE CR., CERT. - 24961
DIV. PT. LOC.: 590' S. & 1020' E. FROM CTR. SEC. 7