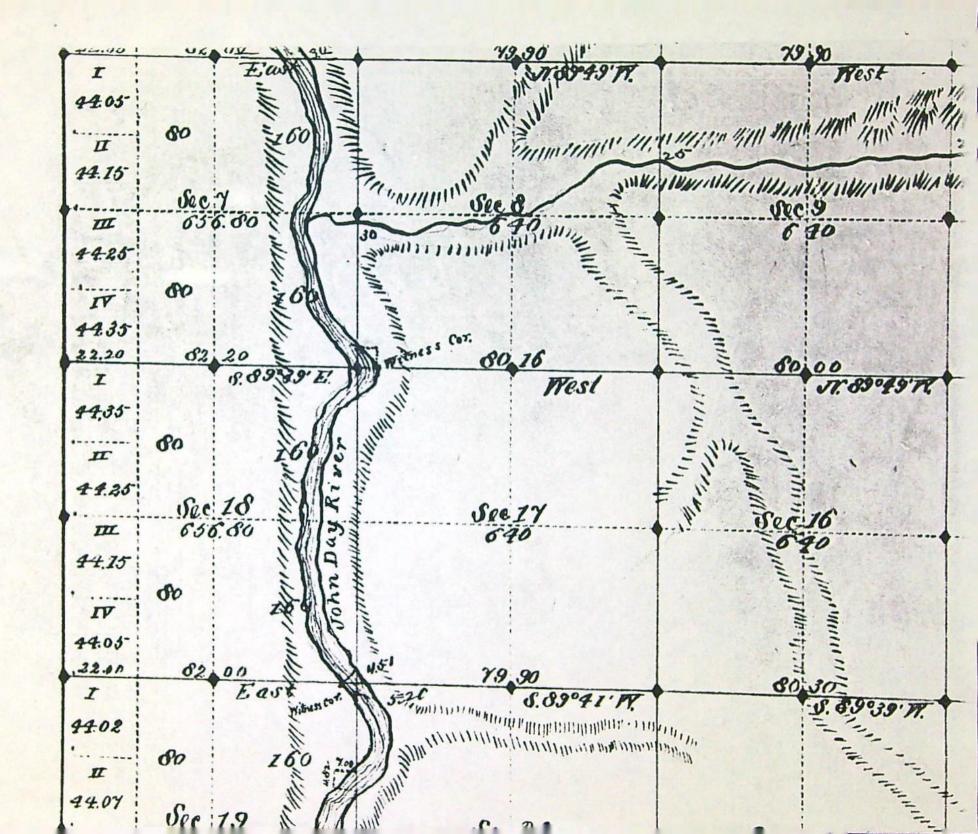

The points of diversion are located as follows:

| Twp | Rng  | Mer | Sec | Q-Q   | Measured Distances                                                                      | Source         |
|-----|------|-----|-----|-------|-----------------------------------------------------------------------------------------|----------------|
| 6 S | 19 E | WM  | 7   | NW SE | DIVERSION 1: 590 FEET SOUTH AND<br>1650 FEET WEST FROM THE E1/4<br>CORNER OF SECTION 7  | John Day River |
| 6 S | 19 E | WM  | 8   | SW NE | DIVERSION 2: 1000 FEET NORTH AND<br>2700 FEET EAST FROM THE E1/4<br>CORNER OF SECTION 7 | Butte Creek    |
| 6 S | 19 E | WM  | 8   | NW SW | DIVERSION 3: 1000 FEET SOUTH AND                                                        |                |
| 6 S | 19 E | WM  | 18  | SE SE | DIVERSION 4: 2000 FEET SOUTH AND<br>790 FEET WEST FROM THE E1/4<br>CORNER OF SECTION 18 | John Day River |

The points of diversion are located as follows:

| Twp | Rng  | Mer | Sec | Q-Q   | Measured Distances                                                                      | Source         |
|-----|------|-----|-----|-------|-----------------------------------------------------------------------------------------|----------------|
| 6 S | 19 E | WM  | 7   | NW SE | DIVERSION 1: 590 FEET SOUTH AND<br>1650 FEET WEST FROM THE E1/4<br>CORNER OF SECTION 7  | John Day River |
| 6 S | 19 E | WM  | 8   | SW NE | DIVERSION 2: 1000 FEET NORTH AND<br>2700 FEET EAST FROM THE E1/4<br>CORNER OF SECTION 7 | Butte Creek    |
| 6 S | 19 E | WM  | 8   | NW SW | DIVERSION 3: 1000 FEET SOUTH AND<br>180 FEET EAST FROM THE E1/4 CORNER<br>OF SECTION 7  | Butte Creek    |
| 6 S | 19 E | WM  | 18  | SE SE | DIVERSION 4: 2000 FEET SOUTH AND<br>790 FEET WEST FROM THE E1/4<br>CORNER OF SECTION 18 | John Day Rive  |