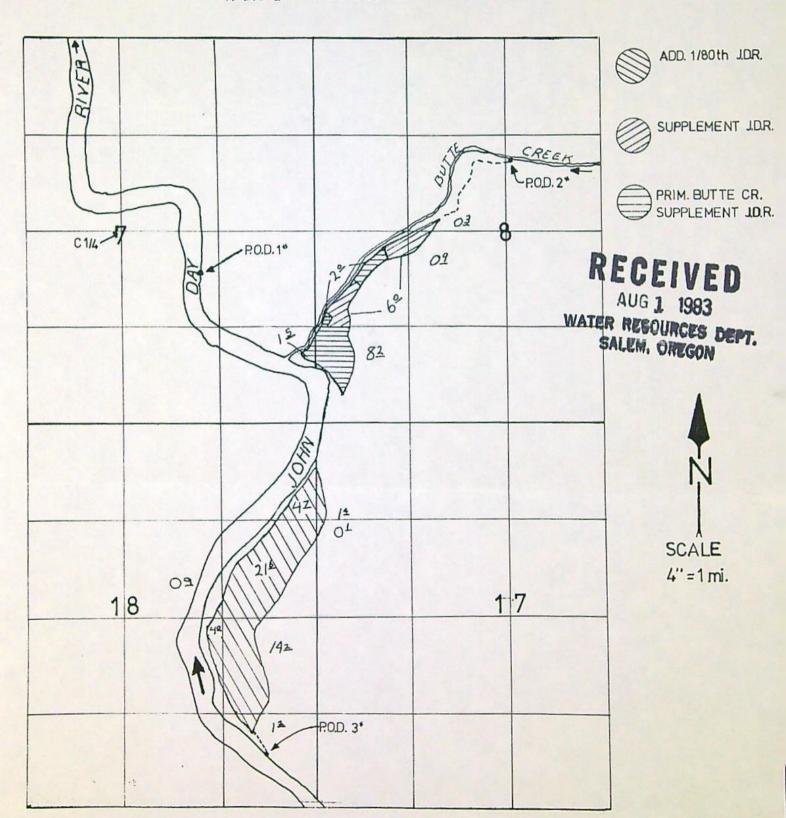

that the PRIORITY OF THE RIGHT dates from August 1, 1983

0.93 and is limited to the amount of water which can be applied to beneficial use and shall not exceed 1.05 cfs

1650 The POINT OF DIVERSION is to be LOCATED: Diversion 1 - 590 feet South and 1220 feet East from the \$1/4 Corner of Section 7, being within the NW 1/4 SE 1/4 of Section 7; Diversion 2 - 1000 feet North and 5450 feet East from the E1/4 Corner of Section 7, being within the SW 1/4 NE 1/4 of Section 8; Diversion 3 - 74.75 feet South and 1950 feet East from the E1/4 Corner of Section 7, 18 being within the SE 1/4 SE 1/4 of Section 18, all in Township 6 South, Range 19 East, WM, in\*\* A description of the PLACE OF USE under the permit, and to which such right is appurtenant, is as follows:

deficiency in the available supply from Butte Creek to be made up by appropriation from John Day River for Irrigation of Tract 1 (41.7 acres); 0.18 cfs from John Day River for supplemental irrigation of Tract 2 (7.2 acres); and 0.60 cfs from John Day River to increase the rate of flow to the full duty for the irrigation of Tract 3 (48.1 acres),

| Township 6 South, Range 19 East, WM | Section 7<br>Section 8 | SE 1/4<br>SW 1/4<br>NW 1/4           | SE 1/4<br>SW 1/4<br>SW 1/4 | Tract 1<br>1.5 acres<br>8.2 acres<br>2.0 acres    | 79 03 83        |
|-------------------------------------|------------------------|--------------------------------------|----------------------------|---------------------------------------------------|-----------------|
|                                     | Section 8              | SE 1/4<br>NW 1/4<br>NE 1/4           | NW 1/4<br>SW 1/4<br>SW 1/4 | Tract 2<br>0.3 acre<br>6.0 acres<br>0.9 acre      | 06T<br>3T<br>12 |
|                                     | Section 17             | NW 1/4<br>SW 1/4                     |                            | Tract 3<br>1.4 acres<br>0.1 acre                  | 75              |
|                                     | Section 18             | NE 1/4<br>SE 1/4<br>SW 1/4<br>NE 1/4 | NE 1/4<br>NE 1/4<br>SE 1/4 | 4.7 acres<br>21.6 acres<br>0.9 acre<br>14.2 acres | 3-210           |
|                                     |                        | NW 1/4<br>SE 1/4                     | SE 1/4<br>SE 1/4           | 4.0 acres                                         | 122/481         |