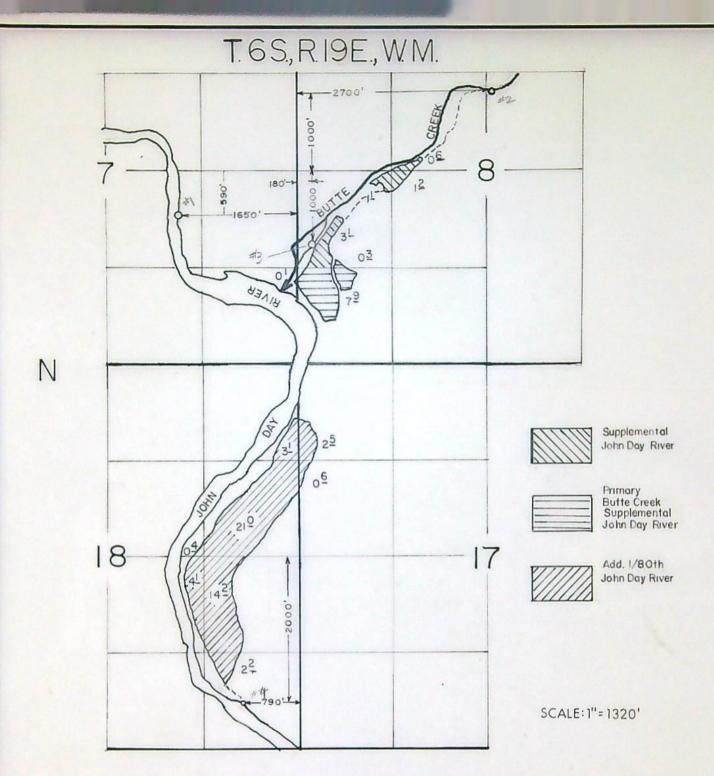

The points of diversion are located as follows:

| Twp | Rng  | Mer | Sec | Q-Q   | Measured Distances                                                                      | Source         |
|-----|------|-----|-----|-------|-----------------------------------------------------------------------------------------|----------------|
| 6 S | 19 E | WM  | 7   | NW SE | DIVERSION 1: 590 FEET SOUTH AND<br>1650 FEET WEST FROM THE E1/4<br>CORNER OF SECTION 7  | John Day River |
| 6 S | 19 E | WM  | 8   | SW NE | DIVERSION 2: 1000 FEET NORTH AND<br>2700 FEET EAST FROM THE E1/4<br>CORNER OF SECTION 7 | Butte Creek    |
| 6 S | 19 E | WM  | 8   | NW SW | DIVERSION 3: 1000 FEET SOUTH AND                                                        |                |
| 6 S | 19 E | WM  | 18  | SE SE | DIVERSION 4: 2000 FEET SOUTH AND<br>790 FEET WEST FROM THE E1/4<br>CORNER OF SECTION 18 | John Day River |

The points of diversion are located as follows:

| Twp | Rng  | Mer | Sec | Q-Q   | Measured Distances                                                                      | Source         |
|-----|------|-----|-----|-------|-----------------------------------------------------------------------------------------|----------------|
| 6 S | 19 E | WM  | 7   | NW SE | DIVERSION 1: 590 FEET SOUTH AND<br>1650 FEET WEST FROM THE E1/4<br>CORNER OF SECTION 7  | John Day River |
| 6 S | 19 E | WM  | 8   | SW NE | DIVERSION 2: 1000 FEET NORTH AND<br>2700 FEET EAST FROM THE E1/4<br>CORNER OF SECTION 7 | Butte Creek    |
| 6 S | 19 E | WM  | 8   | NW SW | DIVERSION 3: 1000 FEET SOUTH AND<br>180 FEET EAST FROM THE E1/4 CORNER<br>OF SECTION 7  | Butte Creek    |
| 6 S | 19 E | WM  | 18  | SE SE | DIVERSION 4: 2000 FEET SOUTH AND<br>790 FEET WEST FROM THE E1/4<br>CORNER OF SECTION 18 | John Day Rive  |

The point of diversion is located as follows:

DIVERSION 1 - NW 1/4 SE 1/4, SECTION 7, SW 1/4 NE 1/4, NW 1/4 SW 1/4, SECTION 8, SE 1/4 SE 1/4 SECTION 18, T 6 S, R 19 E, W.M.; 590 FEET SOUTH AND 1650 FEET EAST, DIVERSION 2 - 1000 FEET NORTH AND 2700 FEET EAST, DIVERSION 3 - 1000 FEET SOUTH AND 180 FEET EAST, ALL FROM THE EAST 1/4 CORNER OF SECTION 7, DIVERSION 4 - 2000 FEET SOUTH AND 790 FEET WEST FROM THE EAST 1/4 CORNER OF SECTION 18.