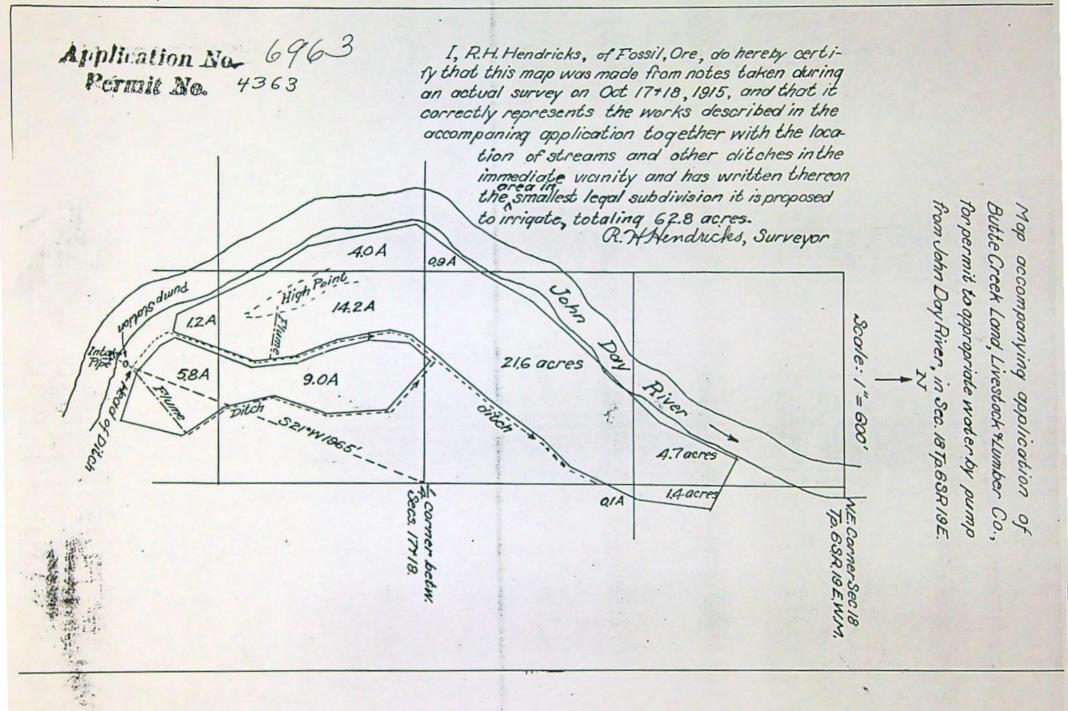

| Township 6 South, Range 19 East, WM | Section 7<br>Section 8 | SE 1/4<br>SW 1/4<br>NW 1/4           | SE 1/4<br>SW 1/4<br>SW 1/4 | Tract 1<br>1.5 acres<br>8.2 acres<br>2.0 acres    | 79 03 83        |
|-------------------------------------|------------------------|--------------------------------------|----------------------------|---------------------------------------------------|-----------------|
|                                     | Section 8              | SE 1/4<br>NW 1/4<br>NE 1/4           | NW 1/4<br>SW 1/4<br>SW 1/4 | Tract 2<br>0.3 acre<br>6.0 acres<br>0.9 acre      | 06T<br>3T<br>12 |
|                                     | Section 17             | NW 1/4<br>SW 1/4                     |                            | Tract 3<br>1.4 acres<br>0.1 acre                  | 75              |
|                                     | Section 18             | NE 1/4<br>SE 1/4<br>SW 1/4<br>NE 1/4 | NE 1/4<br>NE 1/4<br>SE 1/4 | 4.7 acres<br>21.6 acres<br>0.9 acre<br>14.2 acres | 3-210           |
|                                     |                        | NW 1/4<br>SE 1/4                     | SE 1/4<br>SE 1/4           | 4.0 acres                                         | 122/481         |