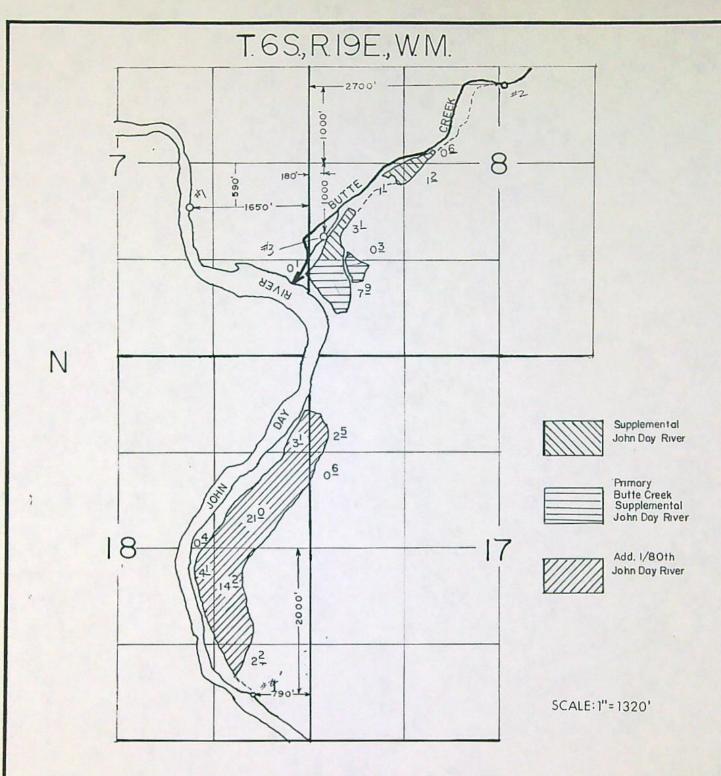

The points of diversion are located as follows:

| Twp | Rng  | Mer | Sec | Q-Q   | Measured Distances                                                                      | Source         |
|-----|------|-----|-----|-------|-----------------------------------------------------------------------------------------|----------------|
| 6 S | 19 E | WM  | 7   | NW SE | DIVERSION 1: 590 FEET SOUTH AND<br>1650 FEET WEST FROM THE E1/4<br>CORNER OF SECTION 7  | John Day River |
| 6 S | 19 E | WM  | 8   | SW NE | DIVERSION 2: 1000 FEET NORTH AND<br>2700 FEET EAST FROM THE E1/4<br>CORNER OF SECTION 7 | Butte Creek    |
| 6 S | 19 E | WM  | 8   | NW SW | DIVERSION 3: 1000 FEET SOUTH AND                                                        |                |
| 6 S | 19 E | WM  | 18  | SE SE | DIVERSION 4: 2000 FEET SOUTH AND<br>790 FEET WEST FROM THE E1/4<br>CORNER OF SECTION 18 | John Day River |

The points of diversion are located as follows:

| Twp | Rng  | Mer | Sec | Q-Q   | Measured Distances                                                                      | Source         |
|-----|------|-----|-----|-------|-----------------------------------------------------------------------------------------|----------------|
| 6 S | 19 E | WM  | 7   | NW SE | DIVERSION 1: 590 FEET SOUTH AND<br>1650 FEET WEST FROM THE E1/4<br>CORNER OF SECTION 7  | John Day River |
| 6 S | 19 E | WM  | 8   | SW NE | DIVERSION 2: 1000 FEET NORTH AND<br>2700 FEET EAST FROM THE E1/4<br>CORNER OF SECTION 7 | Butte Creek    |
| 6 S | 19 E | WM  | 8   | NW SW | DIVERSION 3: 1000 FEET SOUTH AND<br>180 FEET EAST FROM THE E1/4 CORNER<br>OF SECTION 7  | Butte Creek    |
| 6 S | 19 E | WM  | 18  | SE SE | DIVERSION 4: 2000 FEET SOUTH AND<br>790 FEET WEST FROM THE E1/4<br>CORNER OF SECTION 18 | John Day Rive  |

The point of diversion is located as follows:

DIVERSION 1 - NW 1/4 SE 1/4, SECTION 7, SW 1/4 NE 1/4, NW 1/4 SW 1/4, SECTION 8, SE 1/4 SE 1/4 SECTION 18, T 6 S, R 19 E, W.M.; 590 FEET SOUTH AND 1650 FEET EAST, DIVERSION 2 - 1000 FEET NORTH AND 2700 FEET EAST, DIVERSION 3 - 1000 FEET SOUTH AND 180 FEET EAST, ALL FROM THE EAST 1/4 CORNER OF SECTION 7, DIVERSION 4 - 2000 FEET SOUTH AND 790 FEET WEST FROM THE EAST 1/4 CORNER OF SECTION 18.

# Aprication No. 65485 Fermit No. 47965 T. 6S., R. 19E., W.M.

P.O.D.1\* LOC.: 590' S. & 1220' E. FROM CTR. SEC. 7
P.O.D.2\* LOC.: 1000 N. & 5450' E. FROM CTR. SEC. 7
P.O.D.3\* LOC.: 7175 S. & 1950' E. FROM CTR. SEC. 7