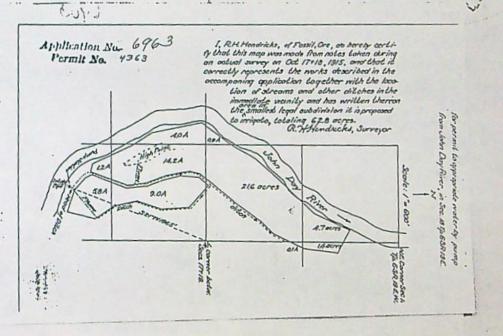

| Township 6 South, Range 19 East, WM | Section 7<br>Section 8 | SE 1/4<br>SW 1/4<br>NW 1/4           | SE 1/4<br>SW 1/4<br>SW 1/4 | Tract 1<br>1.5 acres<br>8.2 acres<br>2.0 acres    | 79 03 83        |
|-------------------------------------|------------------------|--------------------------------------|----------------------------|---------------------------------------------------|-----------------|
|                                     | Section 8              | SE 1/4<br>NW 1/4<br>NE 1/4           | NW 1/4<br>SW 1/4<br>SW 1/4 | Tract 2<br>0.3 acre<br>6.0 acres<br>0.9 acre      | 06T<br>3T<br>12 |
|                                     | Section 17             | NW 1/4<br>SW 1/4                     |                            | Tract 3<br>1.4 acres<br>0.1 acre                  | 75              |
|                                     | Section 18             | NE 1/4<br>SE 1/4<br>SW 1/4<br>NE 1/4 | NE 1/4<br>NE 1/4<br>SE 1/4 | 4.7 acres<br>21.6 acres<br>0.9 acre<br>14.2 acres | 3-210           |
|                                     |                        | NW 1/4<br>SE 1/4                     | SE 1/4<br>SE 1/4           | 4.0 acres                                         | 122/481         |