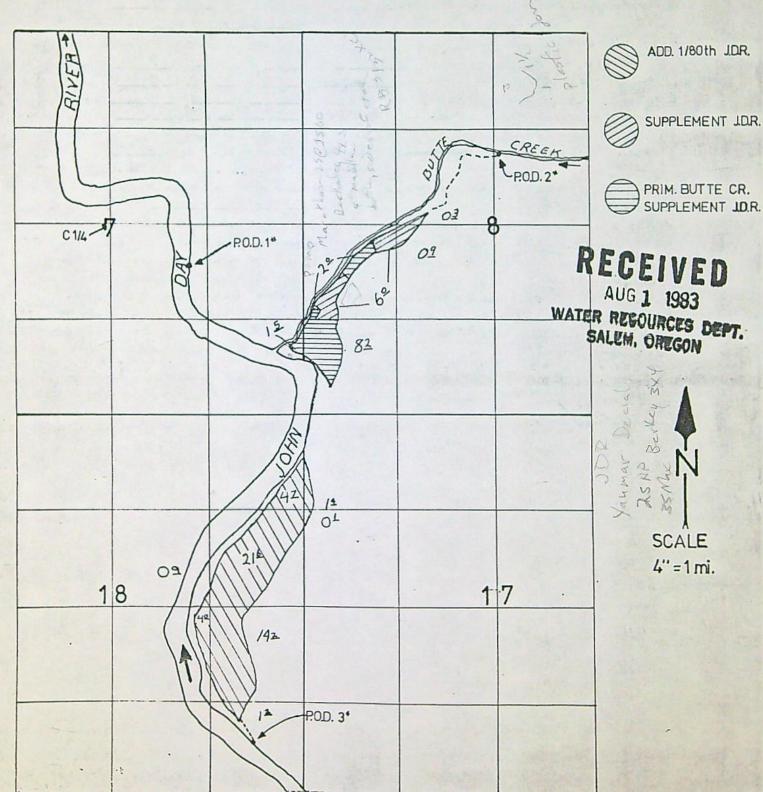

that the PRIORITY OF THE RIGHT dates from August 1, 1983

0.93 and is limited to the amount of water which can be applied to beneficial use and shall not exceed 1.05 cfs

1650 The POINT OF DIVERSION is to be LOCATED: Diversion 1 - 590 feet South and 1220 feet East from the \$1/4 Corner of Section 7, being within the NW 1/4 SE 1/4 of Section 7; Diversion 2 - 1000 feet North and 5450 feet East from the E1/4 Corner of Section 7, being within the SW 1/4 NE 1/4 of Section 8; Diversion 3 - 74.75 feet South and 1950 feet East from the E1/4 Corner of Section 7, 18 being within the SE 1/4 SE 1/4 of Section 18, all in Township 6 South, Range 19 East, WM, in\*\* A description of the PLACE OF USE under the permit, and to which such right is appurtenant, is as follows:

# Aprication No. 65485 Fermit No. 47965 T. 6S., R. 19E., W.M.

P.O.D.1\* LOC.: 590' S. & 1220' E. FROM CTR. SEC. 7
P.O.D.2\* LOC.: 1000 N. & 5450' E. FROM CTR. SEC. 7
P.O.D.3\* LOC.: 7175 S. & 1950' E. FROM CTR. SEC. 7

Into: Bill Steiwer partner in Steiwar Ranches Inc. POBOX 246 Fossil Oregon 97830. Mr Steiwer irrigates some land that has never been irrigated before. There is only a couple acres. Div. Pt. 1, 15 a pumping point from the John Day River. They pump directly out of the river. The POD is located in SELLY SEL. 7. Motor & Pinp Yanmar Deicel 25 NP Note: This POD also is irrigated Berkeley 3"x 4" Pipe: 4" 2640' Alum mainlin from Butte Cr. We have two 3" 3860' handling POD from Butte Creek. Head: 100 RB 30's 5/32 XO 35 Max. Div. Pr. 2. Tot a flood ditch. Mr Sterner claims they put a tree across the creek to divert the water down the ditch. 3' with at top 11/2 deep, 1'across botton Div. P. t. 15 a promping out of Butte Creek we prompte directly out of everl. Motor & Pump to Marothan 25HD & 35CO ppm Berkeley 4x3 CDD This pump irrigates both sides of the creek. There are rights on the north side of creek. Note: This creek moves back and forth across the creek about 200'. Div Pt. 1,24 are all irrigating the same lands. D.v. Pt. 3 we have a 4' concrete culvert 1 + 15 20' from the river. We are pumping out of the culvert. Motor of Pump Fairbank & Morse 25 HP@ 1750 RPm belt drive 12" disch. This pump pumps into a open ditch. From this ditch we have sp Flood flood. -3-1320 The ditie is 4' widE x 3 deep. Use: hay, wheat LINT: DIVA. 3 +80 DIV P. 1 +5-+15 DIV Pr. 2 -10-25 DIV. PT. 4+5-15 TIE: DOU-IJJ-SK 5-13-87 Vem Ithe wes