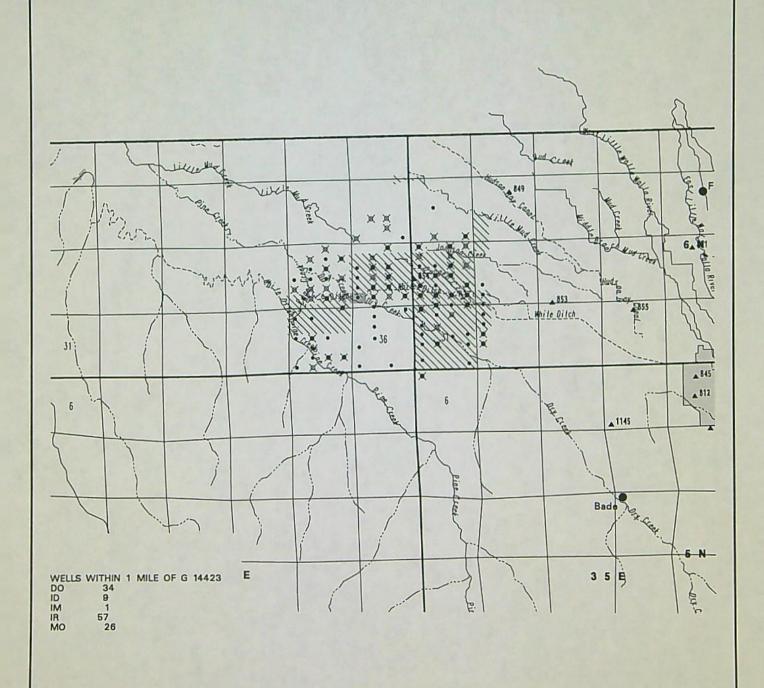

|                    |                                       |  |  |  |

#### **APPLICATIONS WITH PERMIT CONDITIONS:**

6-13848 G-13852 G-13758 G-13689 6-13759 G-13124 G-13223 G-13125 G-13703 G-13637 G-13629 G-13 844 6-13125 G-13832 G-13705 G-13784

# Wells in the vicinity of application G 14423

- Well(s) identified in this section from OWRD's well log database within 1 mi. radius of application well(s)
- Application well(s) in this 1/4-1/4 section

  Well(s) identified in this 1/4-1/4 section from OWRD's well log database within 1 mi. radius of application well(s)
  - Permitted well(s) in this 1/4-1/4 section within 1 mi. radius of application well(s)
- OWRD Observation well and well-id within 5 ml. radius of application well(s)
- Critical GW Area
- Regulated GW Area



|    | PERMIT