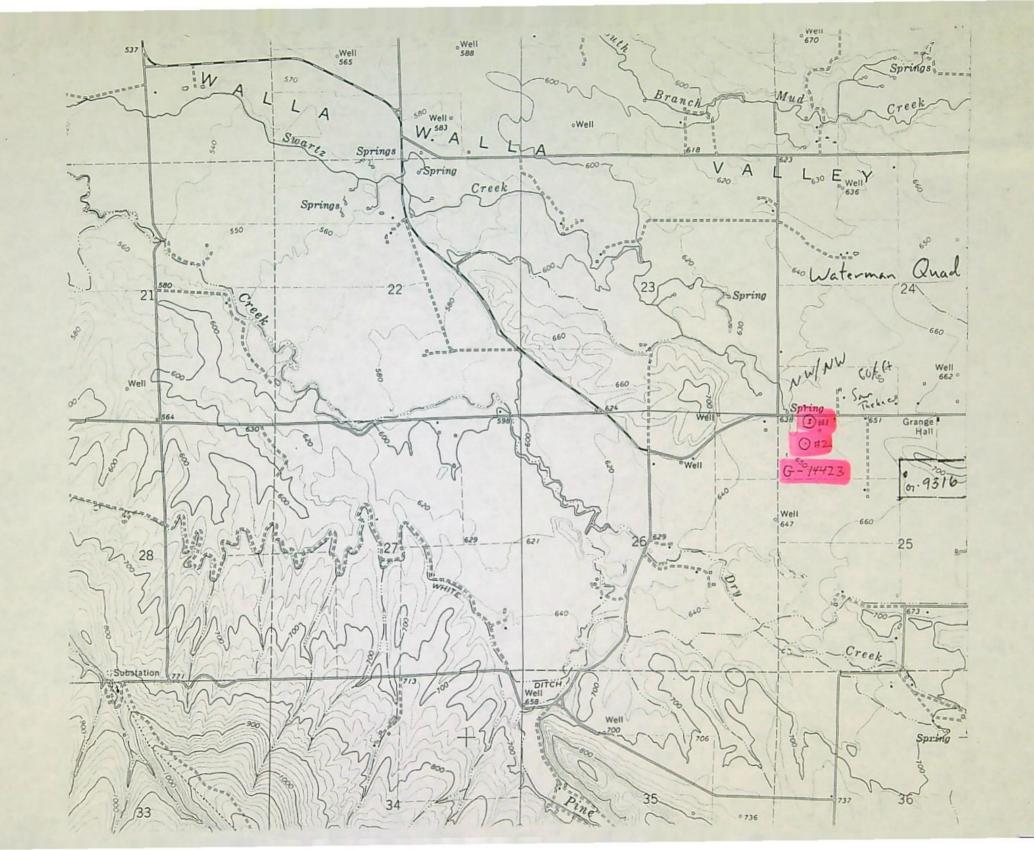

| FOR                       |                                 | 1.00             |              |  |  |
|---------------------------|---------------------------------|------------------|--------------|--|--|
| DATE                      | -4                              | 1999 TIME        | 4            |  |  |
| TALA                      |                                 | 1999 TIME        |              |  |  |
| FROM                      | LC                              | 1 14             | 0-           |  |  |
| FIRM                      |                                 | ##               | 05           |  |  |
|                           |                                 |                  |              |  |  |
| PHONE AREA CODE           | N                               | IUMBER           | EXTENSION    |  |  |
| □ FAX                     |                                 |                  |              |  |  |
| MOBILE AREA CODE          |                                 | NUMBER           | TIME TO CALL |  |  |
| TELEPHONED                | X                               | PLEASE CALL      | 1            |  |  |
| RETURNED YOUR CALL,       |                                 | WILL CALL AGAIN  |              |  |  |
| CAME TO SEE YOU           |                                 | RUSH             |              |  |  |
| WANTS TO SEE YOU          |                                 | SPECIAL ATTENTIO | IN           |  |  |
| WAITING TO SEE YOU        |                                 | HOLDING LINE     |              |  |  |
| MESSAGE ) E               | CR                              | EE N             | IAP.         |  |  |
| MAD                       |                                 | Ci               | A -          |  |  |
| 1017                      |                                 | 201              | 10           |  |  |
|                           |                                 | 3515             | HO           |  |  |
| G- 14                     | f42                             | 3                |              |  |  |
| G 14423<br>\$ PERMIT G 13 |                                 |                  |              |  |  |
| & PERMIT G13              |                                 |                  |              |  |  |
|                           |                                 |                  |              |  |  |
| EDDM 4007                 |                                 |                  |              |  |  |
| SIGNED                    | SIGNED FORM 4007 MADE IN U.S.A. |                  |              |  |  |
|                           |                                 |                  |              |  |  |
| MESSAGE                   |                                 |                  |              |  |  |
| M                         | MESSAGE                         |                  |              |  |  |