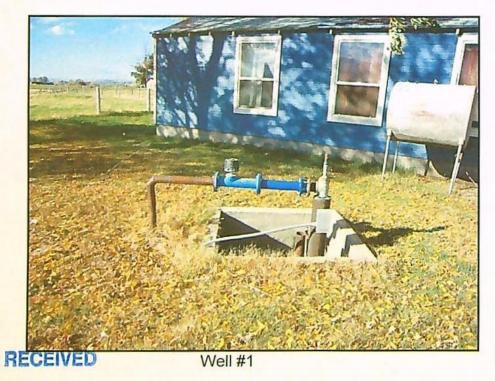

| 33.98       | 28.00 | 5.38        | 120         | 113         |
| 10  | 5      | 6"            | 38.98       | 30.56 | 5.38        | 135         | 132         |
| 15  | 8      | 6"            | 53.98       | 33.13 | 5.38        | 146         | 190         |

M\* Maximum length (Franklin Electric Motoπ)
MD\* Motor diameter (Franklin Electric Motor)

#### SPECIFICATIONS

| Minimum Well I.D.                       | 6.0      | Inches |
|-----------------------------------------|----------|--------|
| Minimum Submergence @ BEP (above inlet) | 10.0     | Feet   |
| Capacity Range                          | 72 - 210 | GPM    |
| Discharge                               | 3" F.    | NPT    |

# RECEIVED

NOV 0 7 2005

WATER RESOURCES DEPT SALEM, OREGON

Date 04/15/96 Section ST

Page 11.01





Well #2







Depression (Pond) Area

FINAL PROOF MAP FOR PERMIT G-13541 ROBERT HODNEFIELD T.6N., R.34E. W.M.

#### RECEIVED

NOV 07 2005

WATER RESOURCES DEPT SALEM, OREGON



NOTE: THE PURPOSE OF THIS MAP IS TO IDENTIFY THE APPROXIMATE LOCATION OF THE WATER RIGHT. IT IS NOT INTENDED TO PROVIDE INFORMATION RELATIVE TO THE LOCATION OF PROPERTY OWNERSHIP BOUNDARY LINES.

DRAWING: H:\CAD\AG\3522\046\3522FP.DWG
PRINTED BY: Roger.Willard on 11/03/05 10:37 AM





# Architects & Engineers A Tetra Tech Company

10011.010

4 November 2005

Mr. Jerry Sauter OREGON WATER RESOURCES DEPARTMENT 725 Summer Street NE, Suite A Salem, Oregon 97301-2430

RE:

PERMIT G13541

Dear Mr. Sauter:

Enclosed is the Claim of Beneficial Use report for the above referenced permit.

Please call 509-783-1625 or e-