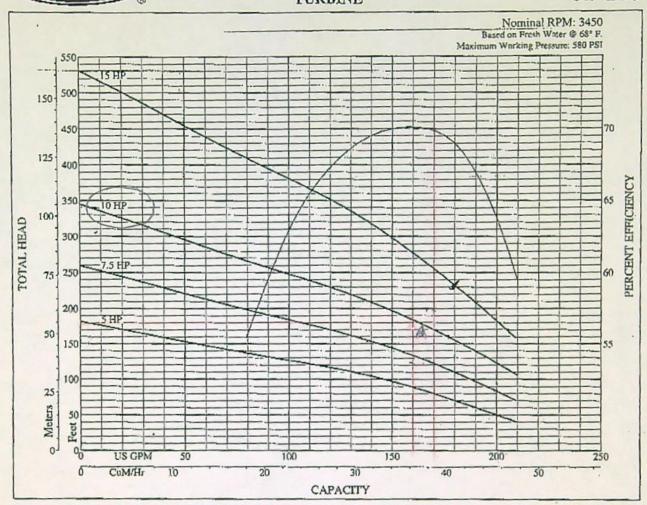

mber.

The Umatilla County Tax Lot Map and a GPS unit were used to map the areas irrigated.

#### CWRE Statement, Seal and Signature

The facts contained in this Claim of Beneficial Use are true and correct to the best of my knowledge.



RECEIVED

NOV 0 7 2005 WATER RESOURCES DEPT SALEM, OREGON

Page 11 of 13 COBU Version 1105

## Permit or Transfer Holders Signature or Acknowledgement

Robert Hardrefield

Signature

Print or type name

Robert Hardrefield

Date

The facts contained in this Claim of Beneficial Use are true and correct to the best of my knowledge. I

Signature Print or type name Date

RECEIVED

NOV 0 7 2005 WATER RESOURCES DEPT SALEM, OREGON AHachment A

Hodnefield Well # 1 Pump

From: 5419382997

Page: 2/3 Date: 9/28/2005 12:11:54 PM





#### SUBMERSIBLE TURBINE

6T-150



# -5.88

#### OUTLINE DIMENSIONS / WEIGHTS

| нР  | stages | Motor<br>size | P<br>length | M**   | MD*<br>dia. | Mtr.<br>wt. | Pump<br>wt. |
|-----|--------|---------------|-------------|-------|-------------|-------------|-------------|
| 5   | 3      | 6"            | 28.98       | 25.44 | 5.38        | 105         | 94          |
| 7.5 | 4      | 6"            | 33.98       | 28.00 | 5.38        | 120         | 113         |
| 10  | 5      | 6"            | 38.98       | 30.56 | 5.38        | 135         | 132         |
| 15  | 8      | 6"            | 53.98       | 33.13 | 5.38        | 146         | 190         |

M\* Maximum length (Franklin Electric Motoπ)
MD\* Motor diameter (Franklin Electric Motor)

#### SPECIFICATIONS

| Minimum Well I.D.                       | 6.0      | Inc