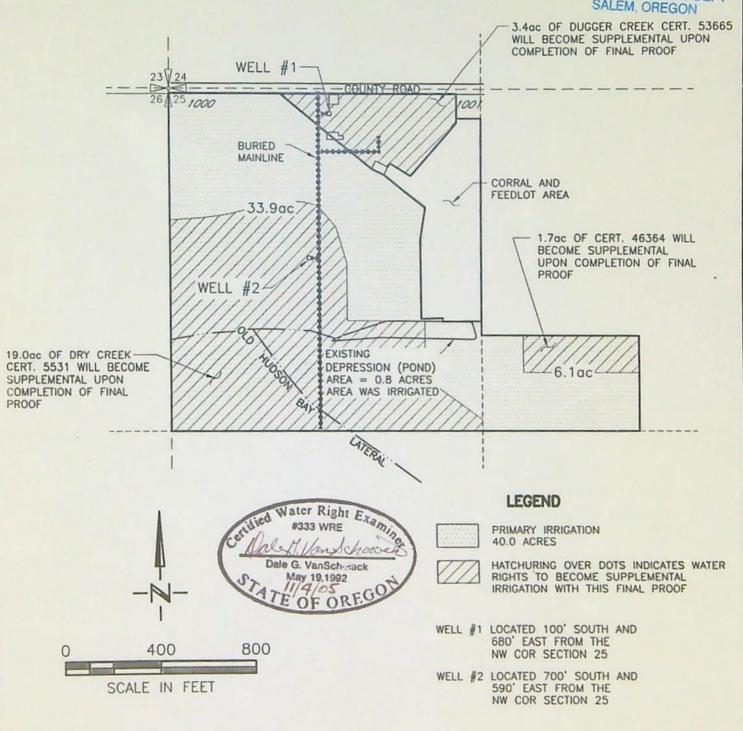

| 6"            | 53.98       | 33.13 | 5.38        | 146         | 190         |

M\* Maximum length (Franklin Electric Motoπ)
MD\* Motor diameter (Franklin Electric Motor)

#### SPECIFICATIONS

| Minimum Well I.D.                       | 6.0      | Inches |
|-----------------------------------------|----------|--------|
| Minimum Submergence @ BEP (above inlet) | 10.0     | Feet   |
| Capacity Range                          | 72 - 210 | GPM    |
| Discharge                               | 3" F.    | NPT    |

# RECEIVED

NOV 0 7 2005

WATER RESOURCES DEPT SALEM, OREGON

Date 04/15/96 Section ST

Page 11.01





Well #2







Depression (Pond) Area

FINAL PROOF MAP FOR PERMIT G-13541 ROBERT HODNEFIELD T.6N., R.34E. W.M.

#### RECEIVED

NOV 07 2005

WATER RESOURCES DEPT SALEM, OREGON



NOTE: THE PURPOSE OF THIS MAP IS TO IDENTIFY THE APPROXIMATE LOCATION OF THE WATER RIGHT. IT IS NOT INTENDED TO PROVIDE INFORMATION RELATIVE TO THE LOCATION OF PROPERTY OWNERSHIP BOUNDARY LINES.

DRAWING: H:\CAD\AG\3522\046\3522FP.DWG
PRINTED BY: Roger.Willard on 11/03/05 10:37 AM





# Architects & Engineers A Tetra Tech Company

10011.010

4 November 2005

Mr. Jerry Sauter OREGON WATER RESOURCES DEPARTMENT 725 Summer Street NE, Suite A Salem, Oregon 97301-2430

RE:

PERMIT G13541

Dear Mr. Sauter:

Enclosed is the Claim of Beneficial Use report for the above referenced permit.

Please call 509-783-1625 or e-mail me (dalev@SCM-ae.com) if you have any questions.

Sincerely,

SCM CONSULTANTS, INC.

Pale H. Van Schoiack

Dale G. Van Schoiack

Sr. Vice President, Engineering Services, CWRE