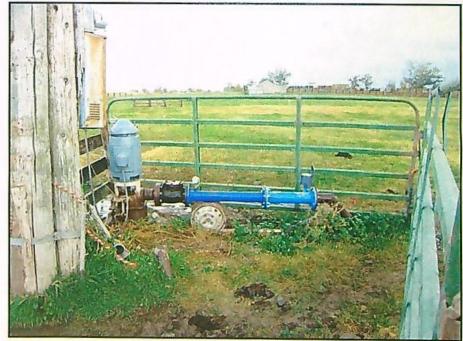

| 33.98       | 28.00 | 5.38        | 120         | 113         |
| 10  | 5      | 6"            | 38.98       | 30.56 | 5.38        | 135         | 132         |
| 15  | 8      | 6"            | 53.98       | 33.13 | 5.38        | 146         | 190         |

M\* Maximum length (Franklin Electric Motoπ)
MD\* Motor diameter (Franklin Electric Motor)

#### SPECIFICATIONS

| Minimum Well I.D.                       | 6.0      | Inches |
|-----------------------------------------|----------|--------|
| Minimum Submergence @ BEP (above inlet) | 10.0     | Feet   |
| Capacity Range                          | 72 - 210 | GPM    |
| Discharge                               | 3" F.    | NPT    |

# RECEIVED

NOV 0 7 2005

WATER RESOURCES DEPT SALEM, OREGON

Date 04/15/96 Section ST

Page 11.01





Well #2







Depression (Pond) Area

FINAL PROOF MAP FOR PERMIT G-13541 ROBERT HODNEFIELD T.6N., R.34E. W.M.

#### RECEIVED

NOV 07 2005

WATER RESOURCES DEPT SALEM, OREGON



NOTE: THE PURPOSE OF THIS MAP IS TO IDENTIFY THE APPROXIMATE LOCATION OF THE WATER RIGHT. IT IS NOT INTENDED TO PROVIDE INFORMATION RELATIVE TO THE LOCATION OF PROPERTY OWNERSHIP BOUNDARY LINES.

DRAWING: H:\CAD\AG\3522\046\3522FP.DWG
PRINTED BY: Roger.Willard on 11/03/05 10:37 AM





# Architects & Engineers A Tetra Tech Company

10011.010

4 November 2005

Mr. Jerry Sauter OREGON WATER RESOURCES DEPARTMENT 725 Summer Street NE, Suite A Salem, Oregon 97301-2430

RE:

PERMIT G13541

Dear Mr. Sauter:

Enclosed is the Claim of Beneficial Use report for the above referenced permit.

Please call 509-783-1625 or e-ma