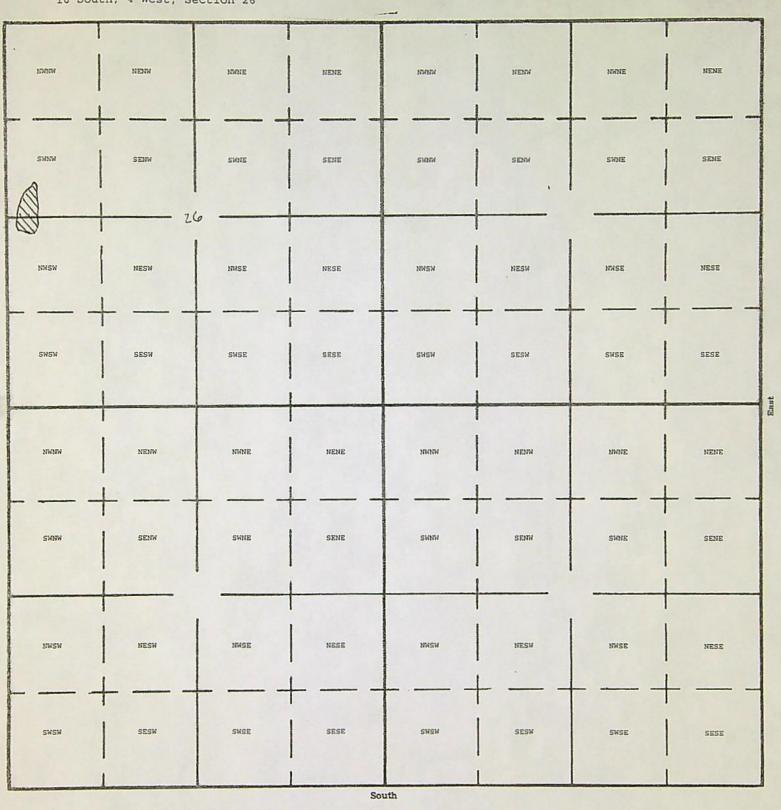

USE: MULTIPLE PURPOSE

The dam location is located as follows:

| Twp  | Rng | Mer | Sec | Q-Q   | Measured Distances                                               |
|------|-----|-----|-----|-------|------------------------------------------------------------------|
| 10 S | 4 W | WM  | 26  | NW SW | 230 FEET SOUTH AND 280 FEET EAST FROM W1/4<br>CORNER, SECTION 26 |

### The area submerged by this reservoir is as follows:

| Twp  | Rng | Mer | Sec | Q-Q   |
|------|-----|-----|-----|-------|
| 10 S | 4 W | WM  | 26  | SWNW  |
| 10 S | 4 W | WM  | 26  | NW SW |

RECEIVED BY OWRD

Dam Location: 230 Feet South and 280 Feet East from W1/4 of Section 26

MUN 1 7 20 4

SALEM, OF

R. 15076

RECEIVED BY OWRD

OCT 17 2014

SALEM, OR

The area submerged by this reservoir is as follows:

| Twp  | Rng | Mer | Sec | Q-Q   |
|------|-----|-----|-----|-------|
| 10 S | 4 W | WM  | 26  | SW NW |
| 10 S | 4 W | WM  | 26  | NW SW |

USE: MULTIPLE PURPOSE

Dam Location/Authorized Point of Diversion:

| Twp  | Rng | Mer | Sec | Q-Q | Measured Distances                                               |
|------|-----|-----|-----|-----|------------------------------------------------------------------|
| 10 S | 4 W | WM  | 26  |     | 230 FEET SOUTH AND 280 FEET EAST<br>FROM W1/4 CORNER, SECTION 26 |

The Area To Be Submerged:

| Twp  | Rng | Mer | Sec | Q-Q   |
|------|-----|-----|-----|-------|
| 10 S | 4 W | WM  | 26  | SW NW |
| 10 S | 4 W | WM  | 26  | NW SW |

Measurement, recording and reporting conditions: