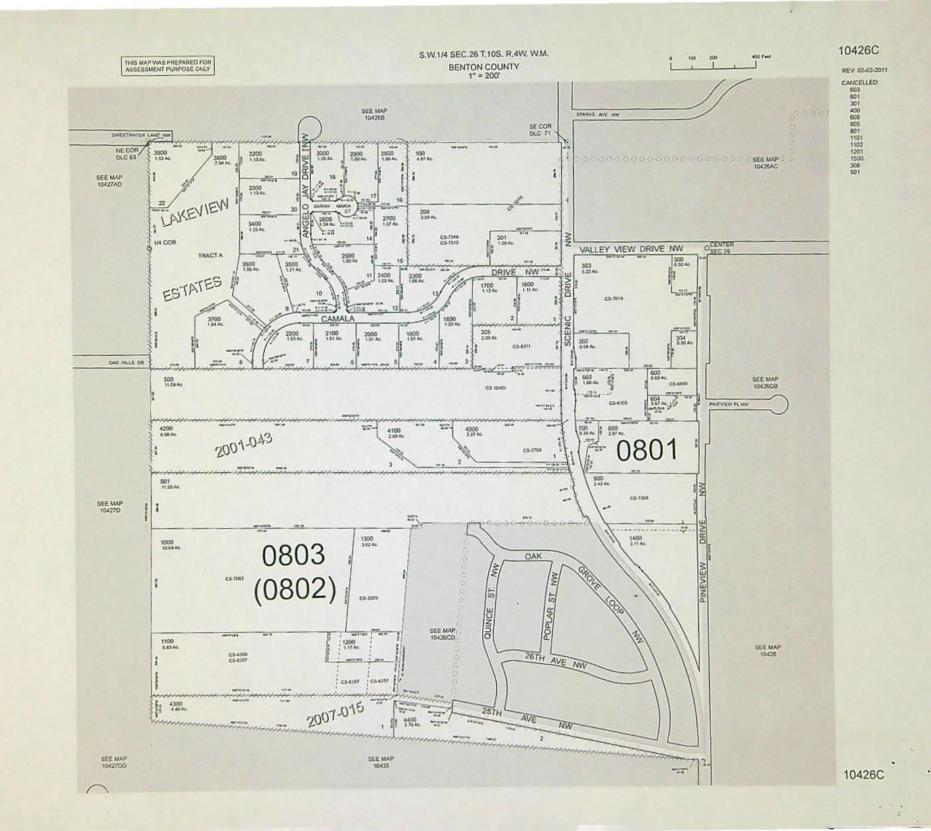

USE: MULTIPLE PURPOSE

The dam location is located as follows:

| Twp  | Rng | Mer | Sec | Q-Q   | Measured Distances                                               |
|------|-----|-----|-----|-------|------------------------------------------------------------------|
| 10 S | 4 W | WM  | 26  | NW SW | 230 FEET SOUTH AND 280 FEET EAST FROM W1/4<br>CORNER, SECTION 26 |

### The area submerged by this reservoir is as follows:

| Twp  | Rng | Mer | Sec | Q-Q   |
|------|-----|-----|-----|-------|
| 10 S | 4 W | WM  | 26  | SWNW  |
| 10 S | 4 W | WM  | 26  | NW SW |

RECEIVED BY OWRD

Dam Location: 230 Feet South and 280 Feet East from W1/4 of Section 26

MUN 1 7 20 4

SALEM, OF

R. 15076

RECEIVED BY OWRD

OCT 17 2014

SALEM, OR

The area submerged by this reservoir is as follows:

| Twp  | Rng | Mer | Sec | Q-Q   |
|------|-----|-----|-----|-------|
| 10 S | 4 W | WM  | 26  | SW NW |
| 10 S | 4 W | WM  | 26  | NW SW |

USE: MULTIPLE PURPOSE

Dam Location/Authorized Point of Diversion:

| Twp  | Rng | Mer | Sec | Q-Q | Measured Distances                                               |
|------|-----|-----|-----|-----|------------------------------------------------------------------|
| 10 S | 4 W | WM  | 26  |     | 230 FEET SOUTH AND 280 FEET EAST<br>FROM W1/4 CORNER, SECTION 26 |

The Area To Be Submerged:

| Twp  | Rng | Mer | Sec | Q-Q   |
|------|-----|-----|-----|-------|
| 10 S | 4 W | WM  | 26  | SW NW |
| 10 S | 4 W | WM  | 26  | NW SW |

Measurement, recording and reporting conditions: