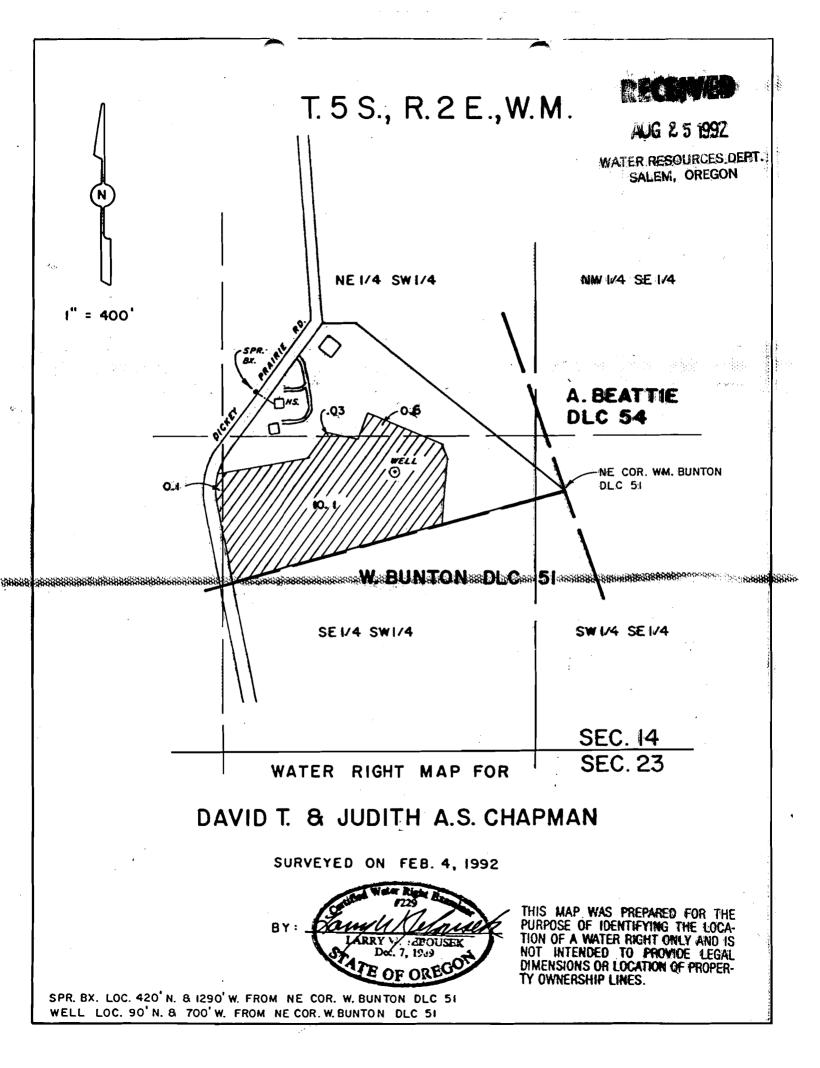

### SWR-85

WATER RESOURCES DEPT SALEM, OREGON

by

David T. and Judith A.S. Chapman 32694 S. Dickey Prairie Rd. Molalla, OR 97038 (503) 829-4983

Diversion and delivery system:

The spring is enclosed in a building approximately 20 ft. sq. Inside is a concrete cistern + 5' x 10' x 5' deep.

Pump: Meyers shallow well jet.

Motor: Century 1 H.P. electric.

30 gal. pressure tank with on-off setting at 40-60 psi.

Pipe to house is  $1\frac{1}{2}$ " gal.

Lift is 15-20 ft.

Irrigation of  $\frac{1}{2}$  acre of lawn, garden, and landscraping is done with garden hoses and sprinklers.

diversion point size

OAR 690-28-025-(4)-(c) "The dimensions and capacity of any existing diversion systems."

 $\frac{1}{10}$  acre

OAR 690-28-025-(4)-(d) "The number of acres irrigated in each quarter quarter shall be shown to the nearest tenth of an acre."