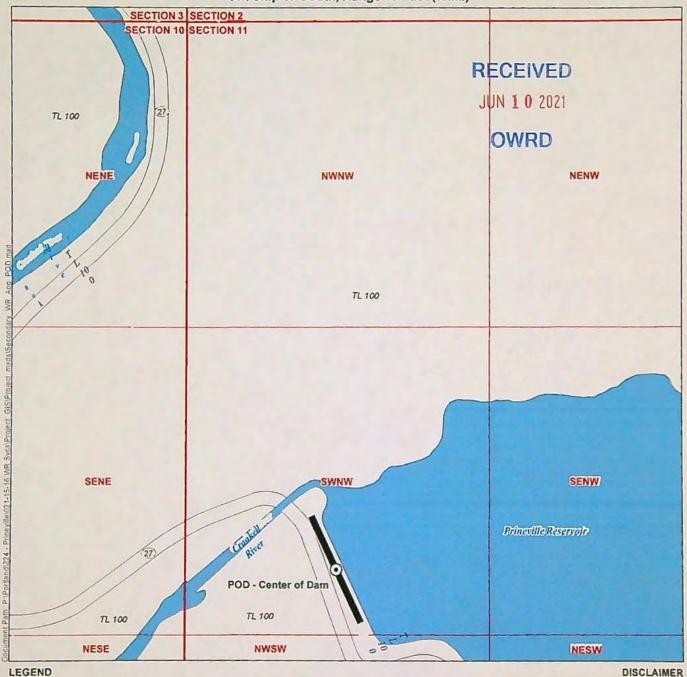

#### AUTHORIZED POINT OF DIVERSION:

| POD Name             | Twp  | Rng  | Mer | Sec | Q-Q   | Measured Distances                                              |
|----------------------|------|------|-----|-----|-------|-----------------------------------------------------------------|
| PRINEVILLE RESERVOIR | 17 S | 16 E | WM  | 11  | SW NW | 2350 FEET SOUTH AND 650 FEET EAST FROM NW CORNER,<br>SECTION 11 |

AUTHORIZED PLACES OF USE FOR FISH LIFE AND WILDLIFE USE: IN THE RIVER CHANNEL OF CROOKED RIVER FROM BOWMAN DAM, WITHIN THE SW QUARTER OF THE NW QUARTER OF SECTION 11, TOWNSHIP 17S, RANGE 16E, W.M. DOWNSTREAM TO LAKE BILLY CHINOOK, WITHIN THE NW QUARTER OF THE NE QUARTER OF SECTION 33, TOWNSHIP 12S, RANGE 12E, W.M.