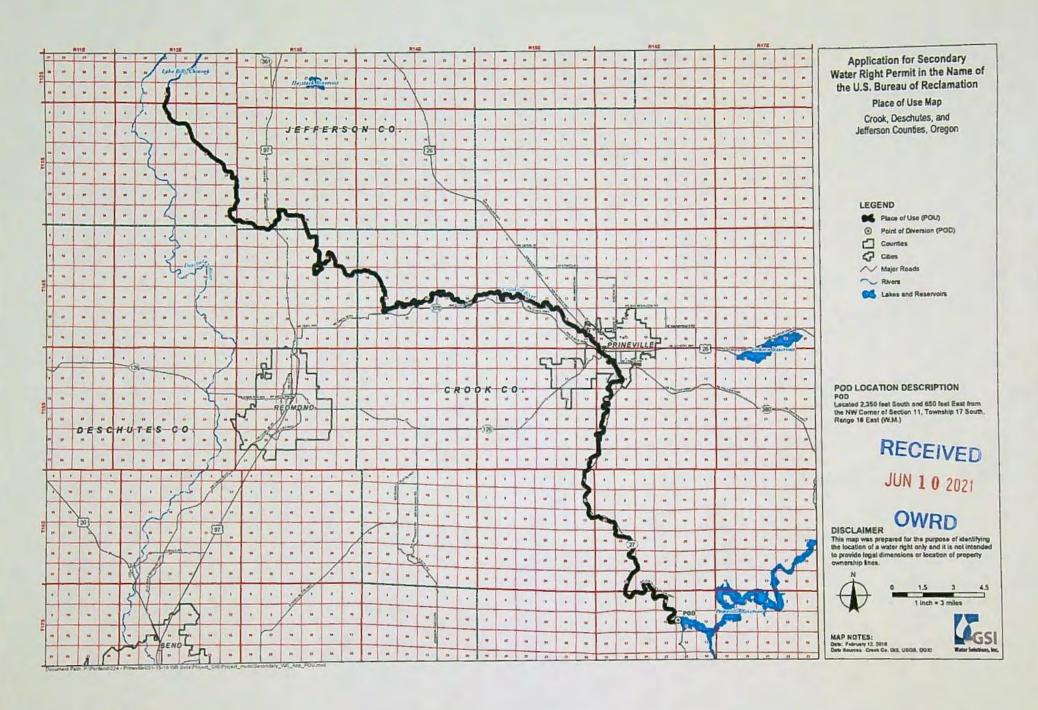

#### **FINDINGS OF FACT**

 On June 25, 2021, the U.S. Bureau of Reclamation submitted an application for a water-use permit pursuant to ORS 537.147:

Source: PRINEVILLE RESERVOIR, CONSTRUCTED UNDER PERMIT R-2223, TRIBUTARY

TO CROOKED RIVER

Use: FISH LIFE AND WILDLIFE USE, AND SUPPLEMENTAL IRRIGATION OF 58,886.8

**ACRES** 

Volume: 78,887.0 ACRE-FEET (AF), BEING 68,887.0 AF FOR FISH LIFE AND WILDLIFE

USE, AND 10,000.0 AF FOR SUPPLEMENTAL IRRIGATION AND FISH LIFE AND

WILDLIFE USE

Period of Use: JANUARY 1 THROUGH DECEMBER 31

County: CROOK COUNTY, DESCHUTES COUNTY AND JEFFERSON COUNTY

Place of Use: SECTIONS 14-16, 20-29, AND 32-36, TOWNSHIP 9 SOUTH, RANGE 13 EAST,

W.M.; SECTIONS 18-21, AND 27-34, TOWNSHIP 9 SOUTH, RANGE 14 EAST, W.M.; SECTION 1, TOWNSHIP 10 SOUTH, RANGE 12 EAST, W.M.; SECTIONS 1-5, 8-24, 26-29, AND 33-36, TOWNSHIP 10 SOUTH, RANGE 13 EAST, W.M.; SECTIONS 4-9, 16-21, AND 27-33, TOWNSHIP 10 SOUTH, RANGE 14 EAST, W.M.; SECTIONS 22, 23, 27, 35 AND 36, TOWNSHIP 11 SOUTH, RANGE 12 EAST, W.M.; SECTIONS 1-5, 8-17, AND 20-36, TOWNSHIP 11 SOUTH, RANGE

13 EAST, W.M.; SECTIONS 4-7, 18, AND 28-33, TOWNSHIP 11 SOUTH,

RANGE 14 EAST, W.M.; SECTIONS 1, 2, 11-14, 23-27, AND 34-36, TOWNSHIP

12 SOUTH, RANGE 12 EAST, W.M.; SECTIONS 2-12, 14-23, AND 27-31, TOWNSHIP 12 SOUTH, RANGE 13 EAST, W.M.; SECTIONS 1-3, AND 10-14,

TOWNSHIP 13 SOUTH, RANGE 12 EAST, W.M.; SECTIONS 7, 8, 16-18, 20-23, 27-29, 32, AND 33, TOWNSHIP 13 SOUTH, RANGE 13 EAST, W.M.

- 2. The required examination fees were paid, and the minimum application requirements were met.
- 3. The Department has determined that the proposed uses are authorized uses under the water right permit, certificate, or decree that allows the storage of water.
- 4. On July 13, 2021, the Department provided public notice of the application in the Department's weekly public notice. A 30-day comment period followed.
- On June 21, 2022, and July 5, 2022, the Department provided a public re-notice of the application to correct the Use/Quantity for Fish and Wildlife use. A 30-day comment period followed each notice.
- The Department received 34 public comments related to the possible issuance of the attached permit. The comments have been considered; however, the Department has determined that no public interest issues as identified in ORS 537.170(8) have been raised.

#### AUTHORIZED POINT OF DIVERSION:

| POD Name             | Twp  | Rng  | Mer | Sec | Q-Q   | Measured Distances                                              |
|----------------------|------|------|-----|-----|-------|-----------------------------------------------------------------|
| PRINEVILLE RESERVOIR | 17 S | 16 E | WM  | 11  | SW NW | 2350 FEET SOUTH AND 650 FEET EAST FROM NW CORNER,<br>SECTION 11 |

AUTHORIZED PLACES OF USE FOR FISH LIFE AND WILDLIFE USE: IN THE RIVER CHANNEL OF CROOKED RIVER FROM BOWMAN DAM, WITHIN THE SW QUARTER OF THE NW QUARTER OF SECTION 11, TOWNSHIP 17S, RANGE 16E, W.M. DOWNSTREAM TO LAKE BILLY CHINOOK, WITHIN THE NW QUARTER OF THE NE QUARTER OF SECTION 33, TOWNSHIP 12S, RANGE 12E, W.M.