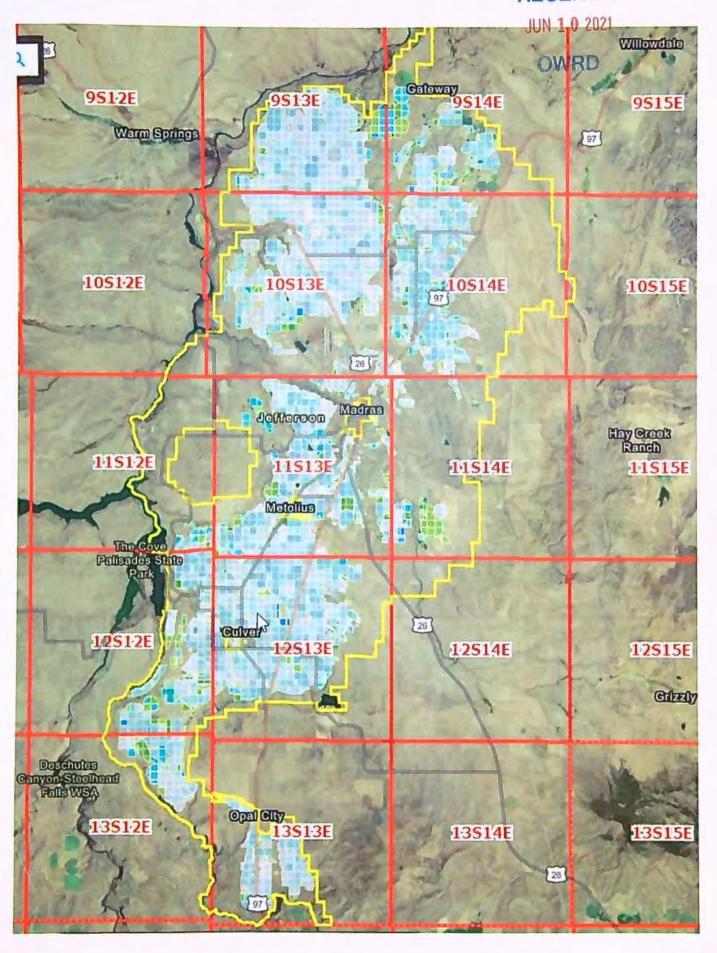

WILDLIFE USE

Period of Use: JANUARY 1 THROUGH DECEMBER 31

County: CROOK COUNTY, DESCHUTES COUNTY AND JEFFERSON COUNTY

Place of Use: SECTIONS 14-16, 20-29, AND 32-36, TOWNSHIP 9 SOUTH, RANGE 13 EAST,

W.M.; SECTIONS 18-21, AND 27-34, TOWNSHIP 9 SOUTH, RANGE 14 EAST, W.M.; SECTION 1, TOWNSHIP 10 SOUTH, RANGE 12 EAST, W.M.; SECTIONS 1-5, 8-24, 26-29, AND 33-36, TOWNSHIP 10 SOUTH, RANGE 13 EAST, W.M.; SECTIONS 4-9, 16-21, AND 27-33, TOWNSHIP 10 SOUTH, RANGE 14 EAST, W.M.; SECTIONS 22, 23, 27, 35 AND 36, TOWNSHIP 11 SOUTH, RANGE 12 EAST, W.M.; SECTIONS 1-5, 8-17, AND 20-36, TOWNSHIP 11 SOUTH, RANGE

13 EAST, W.M.; SECTIONS 4-7, 18, AND 28-33, TOWNSHIP 11 SOUTH,

RANGE 14 EAST, W.M.; SECTIONS 1, 2, 11-14, 23-27, AND 34-36, TOWNSHIP

12 SOUTH, RANGE 12 EAST, W.M.; SECTIONS 2-12, 14-23, AND 27-31, TOWNSHIP 12 SOUTH, RANGE 13 EAST, W.M.; SECTIONS 1-3, AND 10-14,

#### AUTHORIZED PLACES OF USE FOR SUPPLEMENTAL IRRIGATION:

| Twp | Rng  | Mer | Sec | Q-Q   | Acres |
|-----|------|-----|-----|-------|-------|
| 95  | 13 E | WM  | 14  | NE SW | 6.20  |
| 95  | 13 E | WM  | 14  | NW SW | 18.00 |
| 95  | 13 E | WM  | 14  | SW SW | 39.00 |
| 95  | 13 E | WM  | 14  | SE SW | 38.80 |
| 95  | 13 E | WM  | 14  | SW SE | 2.20  |
| 95  | 13 E | WM  | 15  | NE SW | 15.60 |
| 95  | 13.E | WM  | 15  | SE SW | 27.80 |
| 95  | 13 E | WM  | 15  | NE SE | 31.50 |
| 95  | 13 E | WM  | 15  | NW SE | 37.90 |
| 95  | 13 E | WM  | 15  | SW SE | 40.00 |
| 95  | 13 E | WM  | 15  | SE SE | 39.30 |
| 95  | 13 E | WM  | 16  | SE SW | 3.00  |
| 95  | 13 E | WM  | 16  | SW SE | 22.70 |
| 95  | 13 E | WM  | 16  | SE SE | 11.20 |
| 95  | 13 E | WM  | 20  | NE SE | 18.50 |