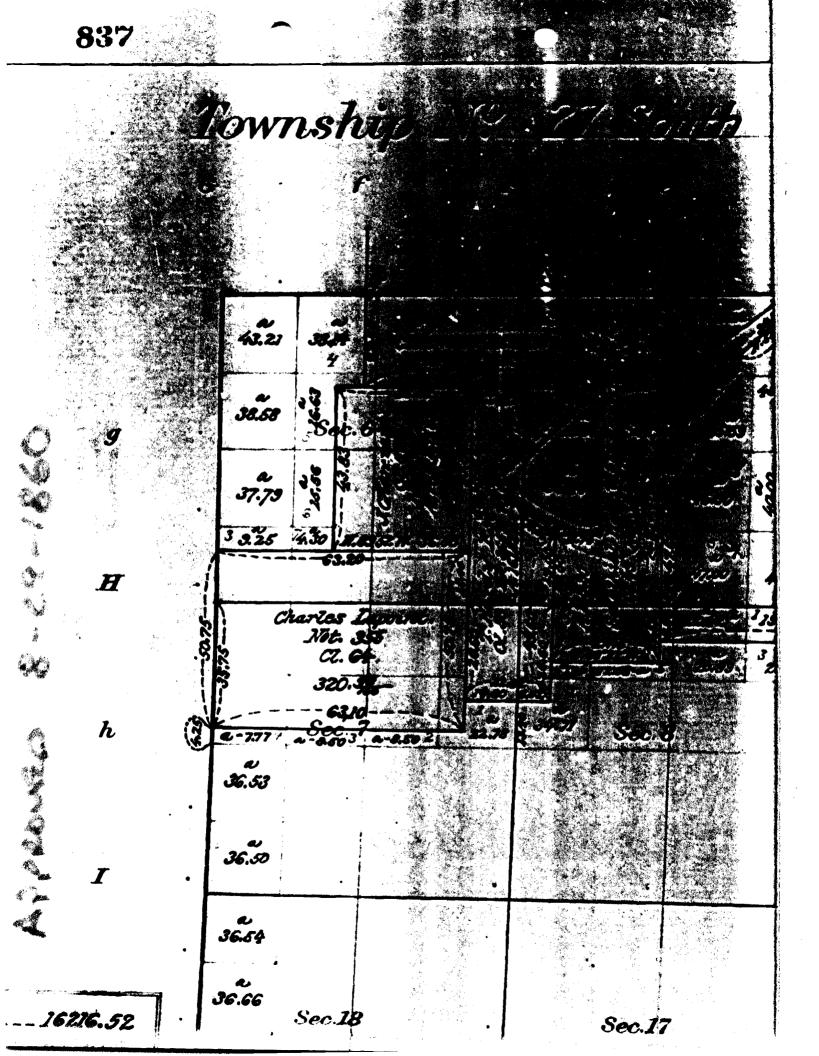

# **REGISTRATION STATEMENT MAP**

IN THE NAME OF CARROLL L. SENSABAUGH

SECTION 6, TOWNSHIP 27 SOUTH, RANGE 6 WEST, W.M.

I INCH = I320 FEET

[ ] LIMITS OF STOCKWATER

THE PURPOSE OF THIS MAP IS TO IDENTIFY THE LOCATION OF THE WATER RIGHT. IT IS NOT INTENDED TO PROVIDE INFORMATION RELATIVE TO THE LOCATION OF PROPERTY OWNERSHIP BOUNDARY LINES.

THE PURPOSE OF THIS MAP IS TO IDENTIFY THE LOCATION OF THE WATER RIGHT. IT IS NOT INTENDED TO PROVIDE INFORMATION RELATIVE TO THE LOCATION OF PROPERTY OWNERSHIP BOUNDARY LINES.

# SURFACE WATER REGISTRATION STATEMENT IN THE NAME OF CARROLL L. SENSABAUGH

SUPPLEMENTAL SHEET LOCATION OF PLACE OF USE

| 1/4 1/4       | SECTION | TOWNSHIP | RANGE  | COUNTY  |
|---------------|---------|----------|--------|---------|
| SE 1/4 NW 1/4 | 6       | 27 SOUTH | 6 WEST | DOUGLAS |
| SW 1/4 NE 1/4 | 6       | 27 SOUTH | 6 WEST | DOUGLAS |
| NW 1/4 SE 1/4 | 6       | 27 SOUTH | 6 WEST | DOUGLAS |
| SW 1/4 SE 1/4 | 6       | 27 SOUTH | 6 WEST | DOUGLAS |