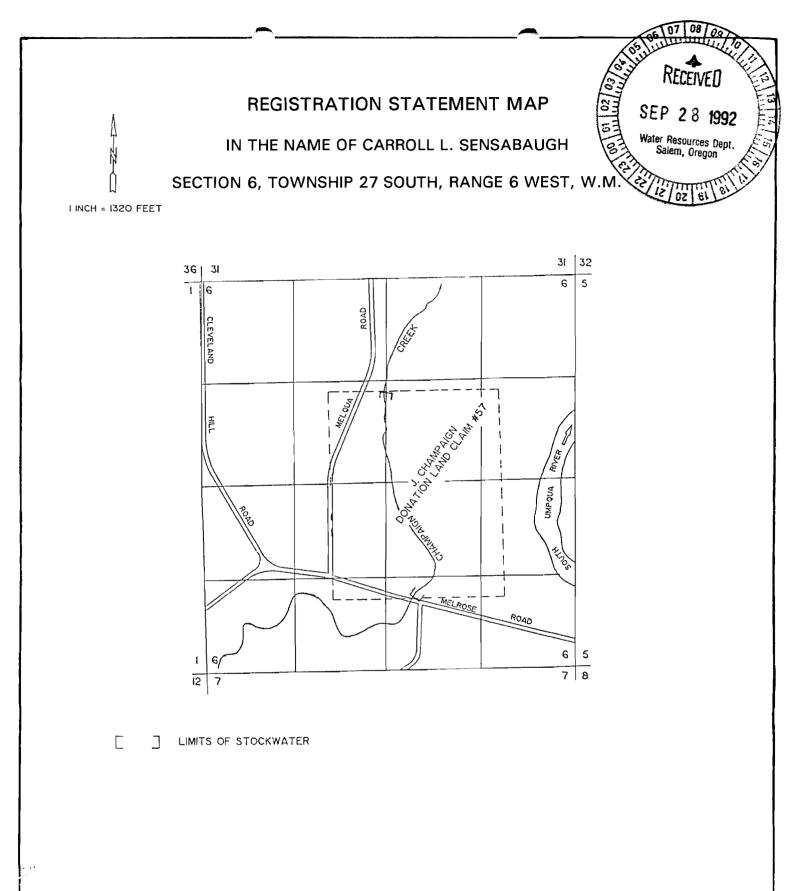

# **REGISTRATION STATEMENT MAP**

IN THE NAME OF CARROLL L. SENSABAUGH

SECTION 6, TOWNSHIP 27 SOUTH, RANGE 6 WEST, W.M.

I INCH = I320 FEET

[ ] LIMITS OF STOCKWATER

THE PURPOSE OF THIS MAP IS TO IDENTIFY THE LOCATION OF THE WATER RIGHT. IT IS NOT INTENDED TO PROVIDE INFORMATION RELATIVE TO THE LOCATION OF PROPERTY OWNERSHIP BOUNDARY LINES.

THE PURPOSE OF THIS MAP IS TO IDENTIFY THE LOCATION OF THE WATER RIGHT. IT IS NOT INTENDED TO PROVIDE INFORMATION RELATIVE TO THE LOCATION OF PROPERTY OWNERSHIP BOUNDARY LINES.

# SURFACE WATER REGISTRATION STATEMENT IN THE NAME OF CARROLL L. SENSABAUGH

SUPPLEMENTAL SHEET LOCATION OF PLACE OF USE

| 1/4 1/4       | SECTION | TOWNSHIP | RANGE  | COUNTY  |
|---------------|---------|----------|--------|---------|
| SE 1/4 NW 1/4 | 6       | 27 SOUTH | 6 WEST | DOUGLAS |
| SW 1/4 NE 1/4 | 6       | 27 SOUTH | 6 WEST | DOUGLAS |
| NW 1/4 SE 1/4 | 6       | 27 SOUTH | 6 WEST | DOUGLAS |
| SW 1/4 SE 1/4 | 6       | 27 SOUTH | 6 WEST | DOUGLAS |

CARROLL SENSABAUGH 311-CELQUA RD. ROL JURG, ORE. 97470

GREETINGS:

I WOULD LIKE TO DOCUMENT THE FACT THAT WATER HAS BEEN USED ON THE JOSEPH CHAMPAGNE DONATION LAND CLAIM #57 ON A CONTINUOUS BASIS SINCE 1851, JOSEPH CHAMPAGNE SETTLED ON DONATION LAND CLAIM #57 JULY 2, 1851. HE FARMED AND RAN LIVESTOCK USING WATER FROM THE CREEK WHICH WAS NAMED AFTER HIM AND WAS LOCATED DIRECTLY BEHIND THE HOMESTEAD. I HAVE COPIES OF THE WILLS AND BILLS OF SALE WHICH IN SOME CASES INCLUDED THE LIVESTOCK, FOLLOWING HIS DEATH MARCH 1,1889, HE AND THE FAMILY ARE BURIED ON THE PLACE. THE PROPERTY PASSED FROM THE ELDEST SON TO THE HUSBAND OF THE ELDEST DAUGHTER AND CAN BE TRACED UP TO OCT. 11. 1911 WHEN IT WAS SOLD TO A.E. CLAYTON. HE FARMED THE LAND AND RAISED LIVESTOCK UNTIL HIS DEATH APRIL 4,1919. UPON HIS DEATH, AND AS NOTED IN HIS WILL, HE PLACED THE PROPERTY IN A 100 YEAR TRUST WHICH STATED THAT THE HEIRS COULD RECEIVE INCOME FROM THE FOROFERTY BUT COULD NOT SELL IT. SO THROUGH THE YEARS FOLLOWING, IT WAS LEASED TO VARIOUS FARMERS INCLUDING MY FATER AND I WHO LEASED IT IN 1962. THE TRUST LASTED 55YEARS UNTIL THE LAST HEIR WILLIAM A.CLAYTON AGREED TO SELL IT TO ME AFRIL 19, 1977. I RAISE BEEF CATTLE AND ALFALFA AND USE THE WATER FOR THE LIVESTOCK ONLY. ALL THE OLD TIMERS VERIFY THAT THIS LAND WAS FARMED AND RANCHED, THAT WAS THE PURPOSE OF IT.