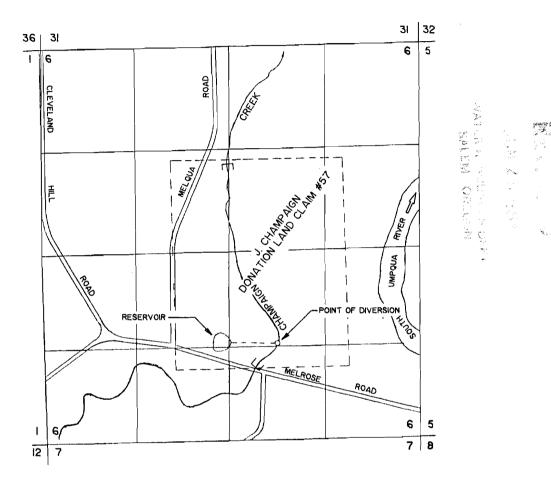

# **REGISTRATION STATEMENT MAP**

IN THE NAME OF CARROLL L. SENSABAUGH

SECTION 6, TOWNSHIP 27 SOUTH, RANGE 6 WEST, W.M.

I INCH = I320 FEET

[ ] LIMITS OF STOCKWATER

THE PURPOSE OF THIS MAP IS TO IDENTIFY THE LOCATION OF THE WATER RIGHT. IT IS NOT INTENDED TO PROVIDE INFORMATION RELATIVE TO THE LOCATION OF PROPERTY OWNERSHIP BOUNDARY LINES.

THE PURPOSE OF THIS MAP IS TO IDENTIFY THE LOCATION OF THE WATER RIGHT. IT IS NOT INTENDED TO PROVIDE INFORMATION RELATIVE TO THE LOCATION OF PROPERTY OWNERSHIP BOUNDARY LINES.

# SURFACE WATER REGISTRATION STATEMENT IN THE NAME OF CARROLL L. SENSABAUGH

SUPPLEMENTAL SHEET LOCATION OF PLACE OF USE

| 1/4 1/4       | SECTION | TOWNSHIP | RANGE  | COUNTY  |
|---------------|---------|----------|--------|---------|
| SE 1/4 NW 1/4 | 6       | 27 SOUTH | 6 WEST | DOUGLAS |
| SW 1/4 NE 1/4 | 6       | 27 SOUTH | 6 WEST | DOUGLAS |
| NW 1/4 SE 1/4 | 6       | 27 SOUTH | 6 WEST | DOUGLAS |
| SW 1/4 SE 1/4 | 6       | 27 SOUTH | 6 WEST | DOUGLAS |

CARROLL SENSABAUGH 311-CELQUA RD. ROL JURG, ORE. 97470

GREETINGS:

I WOULD LIKE TO DOCUMENT THE FACT THAT WATER HAS BEEN USED ON THE JOSEPH CHAMPAGNE DONATION LAND CLAIM #57 ON A CONTINUOUS BASIS SINCE 1851, JOSEPH CHAMPAGNE SETTLED ON DONATION LAND CLAIM #57 JULY 2, 1851. HE FARMED AND RAN LIVESTOCK USING WATER FROM THE CREEK WHICH WAS NAMED AFTER HIM AND WAS LOCATED DIRECTLY BEHIND THE HOMESTEAD. I HAVE COPIES OF THE WILLS AND BILLS OF SALE WHICH IN SOME CASES INCLUDED THE LIVESTOCK, FOLLOWING HIS DEATH MARCH 1,1889, HE AND THE FAMILY ARE BURIED ON THE PLACE. THE PROPERTY PASSED FROM THE ELDEST SON TO THE HUSBAND OF THE ELDEST DAUGHTER AND CAN BE TRACED UP TO OCT. 11. 1911 WHEN IT WAS SOLD TO A.E. CLAYTON. HE FARMED THE LAND AND RAISED LIVESTOCK UNTIL HIS DEATH APRIL 4,1919. UPON HIS DEATH, AND AS NOTED IN HIS WILL, HE PLACED THE PROPERTY IN A 100 YEAR TRUST WHICH STATED THAT THE HEIRS COULD RECEIVE INCOME FROM THE FOROFERTY BUT COULD NOT SELL IT. SO THROUGH THE YEARS FOLLOWING, IT WAS LEASED TO VARIOUS FARMERS INCLUDING MY FATER AND I WHO LEASED IT IN 1962. THE TRUST LASTED 55YEARS UNTIL THE LAST HEIR WILLIAM A.CLAYTON AGREED TO SELL IT TO ME AFRIL 19, 1977. I RAISE BEEF CATTLE AND ALFALFA AND USE THE WATER FOR THE LIVESTOCK ONLY. ALL THE OLD TIMERS VERIFY THAT THIS LAND WAS FARMED AND RANCHED, THAT WAS THE PURPOSE OF IT.