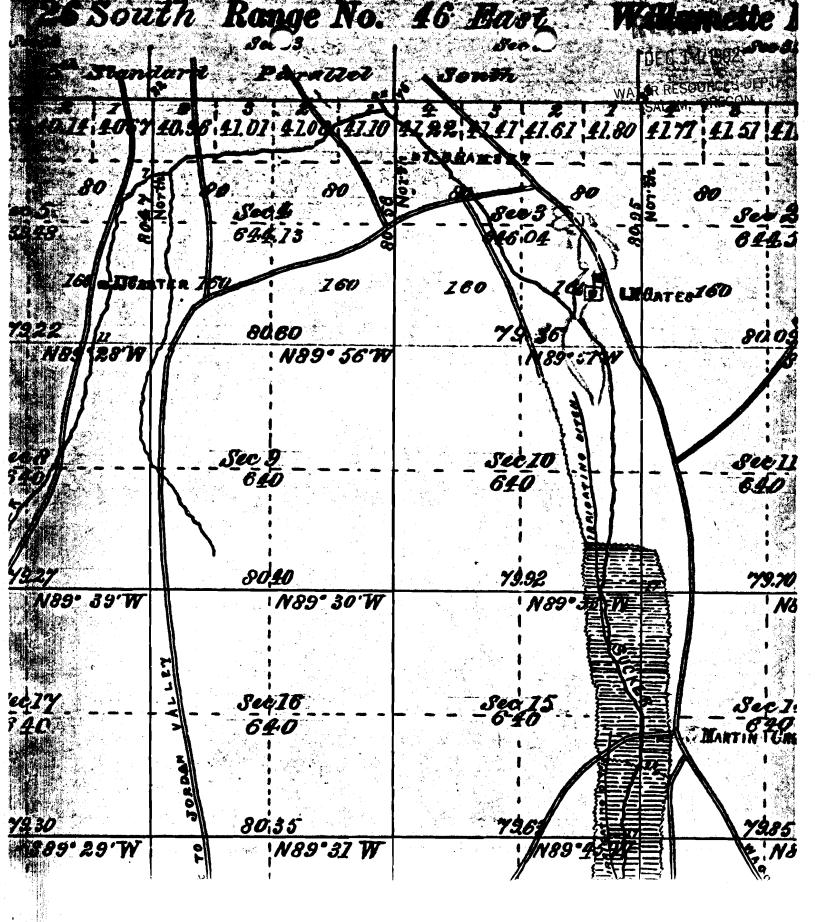

VED 92

4 1992 ES D GON DURCES DEPT OREGON

199<sup>WAL</sup>

Diagram of T. 25 South R. 46 East 18 31 32 J. C. Gordon Exhibit -B

3.00 Strong Line from J. lo. Godonie . Jan 19.15. E. N. Met. des. 132 and 33. HIM for Love alongude. mound of south a for high and edges, forte 18x18x18xmm. 8. Lus 2 notehus on les and sib; on n. marked with 4 notiles on & and alone 16 110x 8 was 11 was my ground 82 and 33, which is a trap. offe at stondard lon. To shew. Degin again ou is thuy of CISI " H Jenom Exessent growth of bunch gross. Doe'd wouldy and Mony, 30 rate. Land mountainous y9,60 che. The low. To due. 3.4.9 410. wouth 1/2 to high 3/2 to boar alonguidas duck and naued a mound of of 2/2 and of of alone 5/2 ft marked 1/4 on W fore duy force Duddining of T 25 Jours & 46 Cost