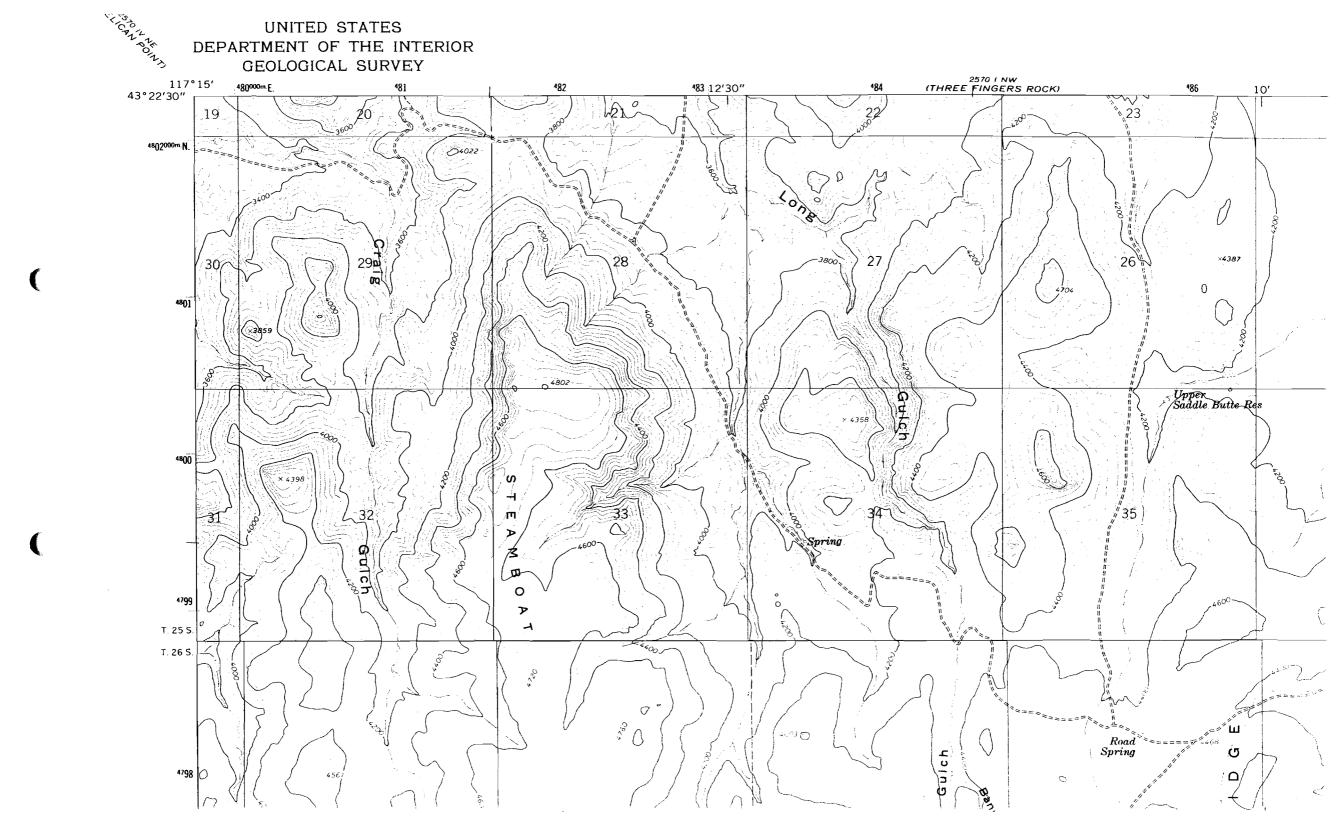

llison. You will find the item which requires completion or correction shown below. I have the description followed by the ORS or OAR site and paraphrased statute of rule.

diversion point location

ORS 539.240 (2) (d) (A) "...in reference to an established corner of the US public lands survey or .... recorded subdivision..."

I would like to have you explain what you mean by "existing water right" in your legend.

You must return the map before the claim can be processed. If you cannot have the map to the WRD within 60 days, please inform me as to when it can be expected. Please mark all correspondence with the file number.

As always, if you have any questions, please give me a call.

Sincerely,

Don Knauer

Adjudication Specialist

**Enclosures** 

J:\WP5I\SWR\CLAIMANT\\SWR-0125.00M











WATER
RESOURCES
DEPARTMENT

December 16, 1992

DELBERT ALLISON 870 MCBRIDE JORDAN VALLEY OR 97910

RE: Surface Water Registration Statement

Dear Mr. Allison,

This will acknowledge that your Surface Water Registration Statement in the name of Delbert Allison has been received by our office. The fees in the amount of \$444.50 have been received and our receipt #95184 is enclosed. Your registration statement has been numbered SWR-125.

Our office will review your form and map in the near future. If necessary we will schedule a meeting with you that will include a site inspection. If there are problems with your form we are usually able to take care of them during our visit. We will be able to answer any questions you might have about the adjudication process at that time.

Please fe