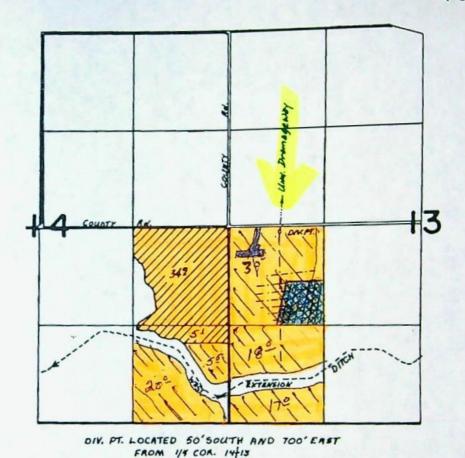

The point of diversion is located as follows:

| Twp Rng Mer Sec |      | Q-Q | Measured Distances |       |                                                                           |  |  |  |
|-----------------|------|-----|--------------------|-------|---------------------------------------------------------------------------|--|--|--|
| 4 N             | 25 E | WM  | 13                 | NW SW | 50 FEET SOUTH AND 700 FEET EAST FROM<br>THE WEST 1/4 CORNER OF SECTION 13 |  |  |  |

A description of the place of use to which this right is appurtenant is as follows:

| Twp | Rng  | Mer | Sec | Q-Q   | Acres |
|-----|------|-----|-----|-------|-------|
| 4 N | 25 E | WM  | 13  | NWSW  | 30.00 |
| 4 N | 25 E | WM  | 13  | SWSW  | 18.00 |
| 4 N | 25 E | WM  | 14  | NE SE | 27.60 |
| 4 N | 25 E | WM  | 14  | SE SE | 9.90  |
|     |      |     |     | Total | 85.50 |