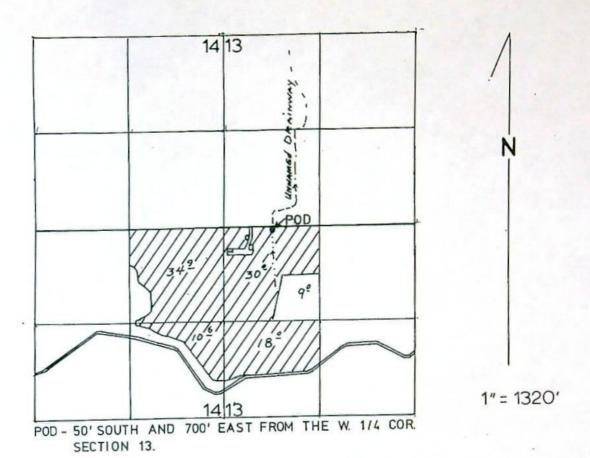

The point of diversion is located as follows:

| Twp Rng Mer Sec |      | Q-Q | Measured Distances |       |                                                                           |  |  |  |
|-----------------|------|-----|--------------------|-------|---------------------------------------------------------------------------|--|--|--|
| 4 N             | 25 E | WM  | 13                 | NW SW | 50 FEET SOUTH AND 700 FEET EAST FROM<br>THE WEST 1/4 CORNER OF SECTION 13 |  |  |  |

A description of the place of use to which this right is appurtenant is as follows:

| Twp | Rng  | Mer | Sec | Q-Q   | Acres |
|-----|------|-----|-----|-------|-------|
| 4 N | 25 E | WM  | 13  | NWSW  | 30.00 |
| 4 N | 25 E | WM  | 13  | SWSW  | 18.00 |
| 4 N | 25 E | WM  | 14  | NE SE | 27.60 |
| 4 N | 25 E | WM  | 14  | SE SE | 9.90  |
|     |      |     |     | Total | 85.50 |