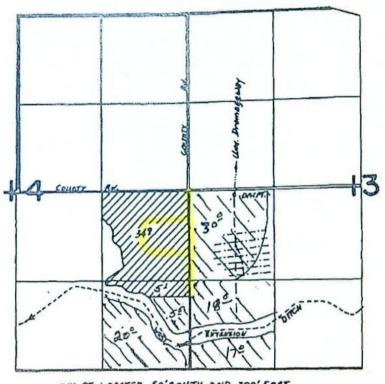

The point of diversion is located as follows:

| Twp Rng Mer Sec |      | Q-Q | Measured Distances |       |                                                                           |  |  |  |
|-----------------|------|-----|--------------------|-------|---------------------------------------------------------------------------|--|--|--|
| 4 N             | 25 E | WM  | 13                 | NW SW | 50 FEET SOUTH AND 700 FEET EAST FROM<br>THE WEST 1/4 CORNER OF SECTION 13 |  |  |  |

A description of the place of use to which this right is appurtenant is as follows:

| Twp | Rng  | Mer | Sec | Q-Q   | Acres |
|-----|------|-----|-----|-------|-------|
| 4 N | 25 E | WM  | 13  | NWSW  | 30.00 |
| 4 N | 25 E | WM  | 13  | SWSW  | 18.00 |
| 4 N | 25 E | WM  | 14  | NE SE | 27.60 |
| 4 N | 25 E | WM  | 14  | SE SE | 9.90  |
|     |      |     |     | Total | 85.50 |