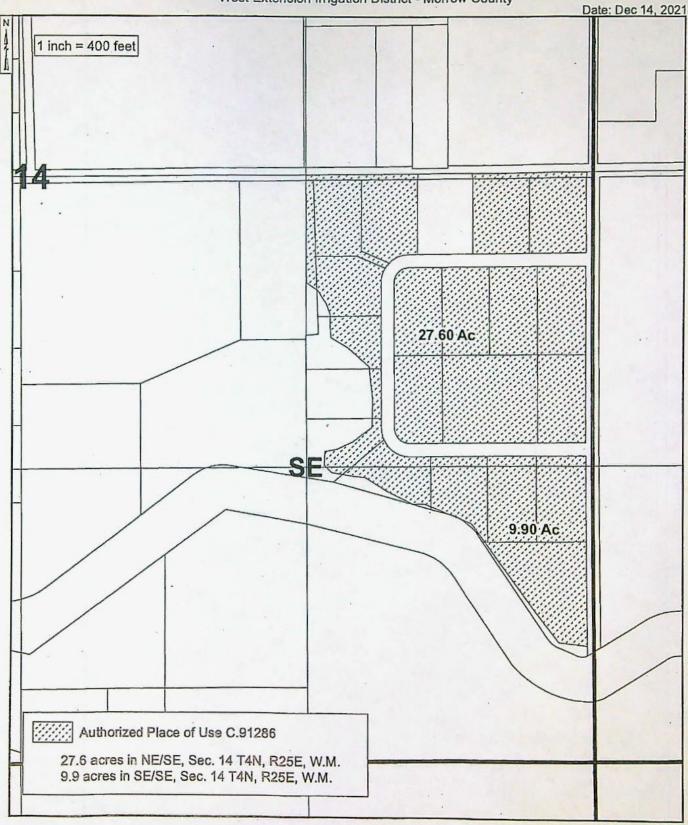

A description of the place of use to which this right is appurtenant is as follows:

| Twp | Rng  | Mer | Sec | Q-Q   | Acres |
|-----|------|-----|-----|-------|-------|
| 4 N | 25 E | WM  | 13  | NWSW  | 30.00 |
| 4 N | 25 E | WM  | 13  | SWSW  | 18.00 |
| 4 N | 25 E | WM  | 14  | NE SE | 27.60 |
| 4 N | 25 E | WM  | 14  | SE SE | 9.90  |
|     |      |     |     | Total | 85.50 |