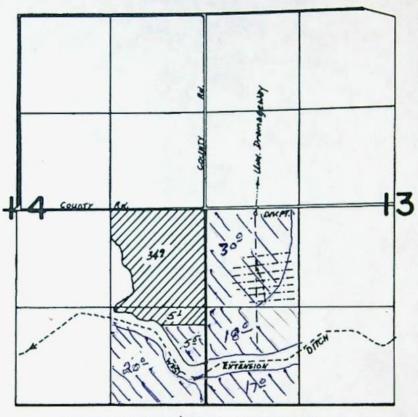

The point of diversion is located as follows:

| Twp Rng Mer Sec |      | Q-Q | Measured Distances |       |                                                                           |  |  |  |
|-----------------|------|-----|--------------------|-------|---------------------------------------------------------------------------|--|--|--|
| 4 N             | 25 E | WM  | 13                 | NW SW | 50 FEET SOUTH AND 700 FEET EAST FROM<br>THE WEST 1/4 CORNER OF SECTION 13 |  |  |  |

A description of the place of use to which this right is appurtenant is as follows:

| Twp | Rng  | Mer | Sec | Q-Q   | Acres |
|-----|------|-----|-----|-------|-------|
| 4 N | 25 E | WM  | 13  | NWSW  | 30.00 |
| 4 N | 25 E | WM  | 13  | SWSW  | 18.00 |
| 4 N | 25 E | WM  | 14  | NE SE | 27.60 |
| 4 N | 25 E | WM  | 14  | SE SE | 9.90  |
|     |      |     |     | Total | 85.50 |