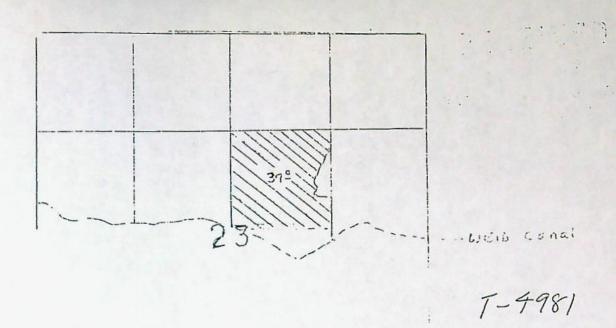

The point of diversion is located as follows:

| Twp Rng Mer Sec |      | Q-Q | Measured Distances |       |                                                                           |  |  |  |
|-----------------|------|-----|--------------------|-------|---------------------------------------------------------------------------|--|--|--|
| 4 N             | 25 E | WM  | 13                 | NW SW | 50 FEET SOUTH AND 700 FEET EAST FROM<br>THE WEST 1/4 CORNER OF SECTION 13 |  |  |  |

A description of the place of use to which this right is appurtenant is as follows:

| Twp | Rng  | Mer | Sec | Q-Q   | Acres |
|-----|------|-----|-----|-------|-------|
| 4 N | 25 E | WM  | 13  | NWSW  | 30.00 |
| 4 N | 25 E | WM  | 13  | SWSW  | 18.00 |
| 4 N | 25 E | WM  | 14  | NE SE | 27.60 |
| 4 N | 25 E | WM  | 14  | SE SE | 9.90  |
|     |      |     |     | Total | 85.50 |