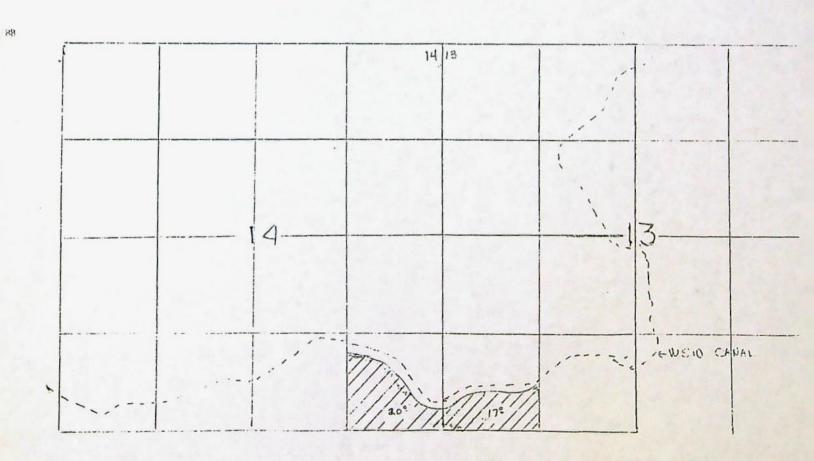

The point of diversion is located as follows:

| Twp Rng Mer Sec |      | Q-Q | Measured Distances |       |                                                                           |  |  |  |
|-----------------|------|-----|--------------------|-------|---------------------------------------------------------------------------|--|--|--|
| 4 N             | 25 E | WM  | 13                 | NW SW | 50 FEET SOUTH AND 700 FEET EAST FROM<br>THE WEST 1/4 CORNER OF SECTION 13 |  |  |  |

A description of the place of use to which this right is appurtenant is as follows:

| Twp | Rng  | Mer | Sec | Q-Q   | Acres |
|-----|------|-----|-----|-------|-------|
| 4 N | 25 E | WM  | 13  | NWSW  | 30.00 |
| 4 N | 25 E | WM  | 13  | SWSW  | 18.00 |
| 4 N | 25 E | WM  | 14  | NE SE | 27.60 |
| 4 N | 25 E | WM  | 14  | SE SE | 9.90  |
|     |      |     |     | Total | 85.50 |