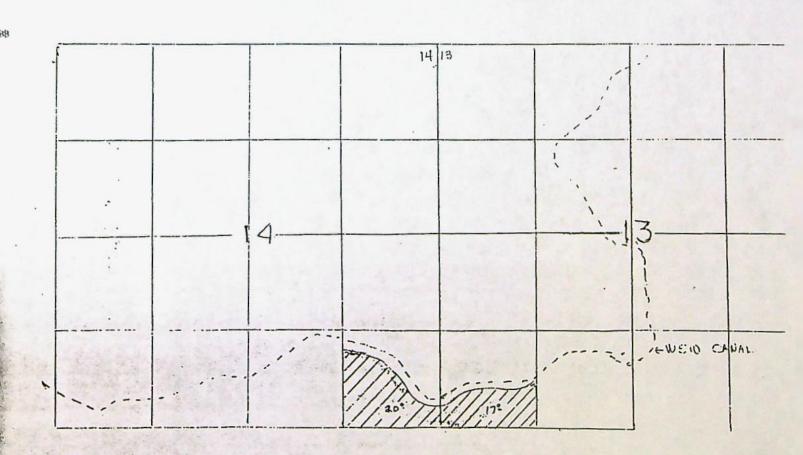

The point of diversion is located as follows:

| Twp Rng Mer Sec |      | Q-Q | Measured Distances |       |                                                                           |  |  |  |
|-----------------|------|-----|--------------------|-------|---------------------------------------------------------------------------|--|--|--|
| 4 N             | 25 E | WM  | 13                 | NW SW | 50 FEET SOUTH AND 700 FEET EAST FROM<br>THE WEST 1/4 CORNER OF SECTION 13 |  |  |  |

A description of the place of use to which this right is appurtenant is as follows:

| Twp | Rng  | Mer | Sec | Q-Q   | Acres |
|-----|------|-----|-----|-------|-------|
| 4 N | 25 E | WM  | 13  | NWSW  | 30.00 |
| 4 N | 25 E | WM  | 13  | SWSW  | 18.00 |
| 4 N | 25 E | WM  | 14  | NE SE | 27.60 |
| 4 N | 25 E | WM  | 14  | SE SE | 9.90  |
|     |      |     |     | Total | 85.50 |