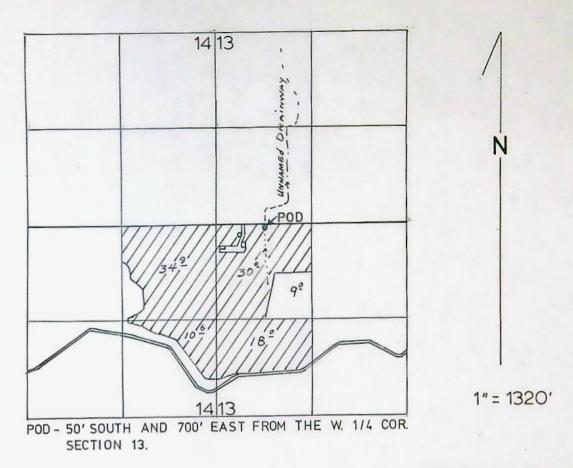

The point of diversion is located as follows:

| Twp Rng Mer Sec |      | Q-Q | Measured Distances |       |                                                                           |  |  |  |
|-----------------|------|-----|--------------------|-------|---------------------------------------------------------------------------|--|--|--|
| 4 N             | 25 E | WM  | 13                 | NW SW | 50 FEET SOUTH AND 700 FEET EAST FROM<br>THE WEST 1/4 CORNER OF SECTION 13 |  |  |  |

A description of the place of use to which this right is appurtenant is as follows:

| Twp | Rng  | Mer | Sec | Q-Q   | Acres |
|-----|------|-----|-----|-------|-------|
| 4 N | 25 E | WM  | 13  | NWSW  | 30.00 |
| 4 N | 25 E | WM  | 13  | SWSW  | 18.00 |
| 4 N | 25 E | WM  | 14  | NE SE | 27.60 |
| 4 N | 25 E | WM  | 14  | SE SE | 9.90  |
|     |      |     |     | Total | 85.50 |