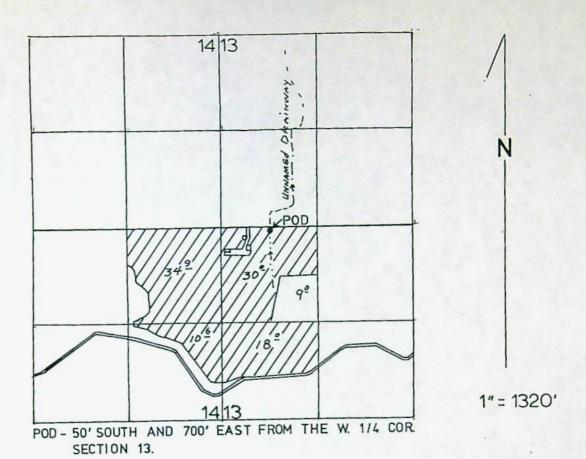

The point of diversion is located as follows:

| Twp Rng Mer Sec |      | Q-Q | Measured Distances |       |                                                                           |  |  |  |
|-----------------|------|-----|--------------------|-------|---------------------------------------------------------------------------|--|--|--|
| 4 N             | 25 E | WM  | 13                 | NW SW | 50 FEET SOUTH AND 700 FEET EAST FROM<br>THE WEST 1/4 CORNER OF SECTION 13 |  |  |  |

A description of the place of use to which this right is appurtenant is as follows:

| Twp | Rng  | Mer | Sec | Q-Q   | Acres |
|-----|------|-----|-----|-------|-------|
| 4 N | 25 E | WM  | 13  | NWSW  | 30.00 |
| 4 N | 25 E | WM  | 13  | SWSW  | 18.00 |
| 4 N | 25 E | WM  | 14  | NE SE | 27.60 |
| 4 N | 25 E | WM  | 14  | SE SE | 9.90  |
|     |      |     |     | Total | 85.50 |