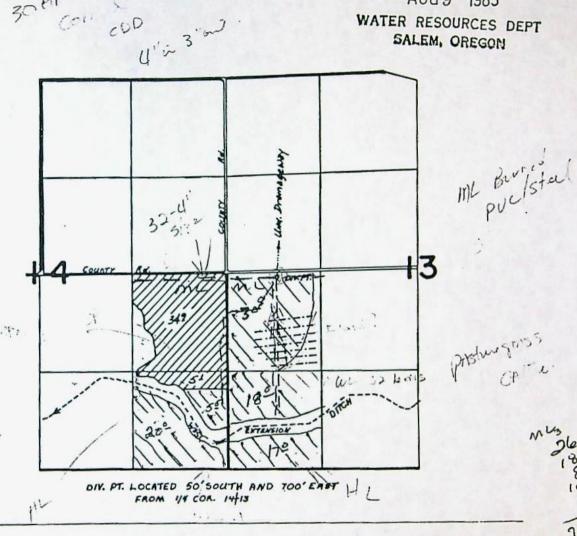

The point of diversion is located as follows:

| Twp Rng Mer Sec |      | Q-Q | Measured Distances |       |                                                                           |  |  |  |
|-----------------|------|-----|--------------------|-------|---------------------------------------------------------------------------|--|--|--|
| 4 N             | 25 E | WM  | 13                 | NW SW | 50 FEET SOUTH AND 700 FEET EAST FROM<br>THE WEST 1/4 CORNER OF SECTION 13 |  |  |  |

A description of the place of use to which this right is appurtenant is as follows:

| Twp | Rng  | Mer | Sec | Q-Q   | Acres |
|-----|------|-----|-----|-------|-------|
| 4 N | 25 E | WM  | 13  | NWSW  | 30.00 |
| 4 N | 25 E | WM  | 13  | SWSW  | 18.00 |
| 4 N | 25 E | WM  | 14  | NE SE | 27.60 |
| 4 N | 25 E | WM  | 14  | SE SE | 9.90  |
|     |      |     |     | Total | 85.50 |