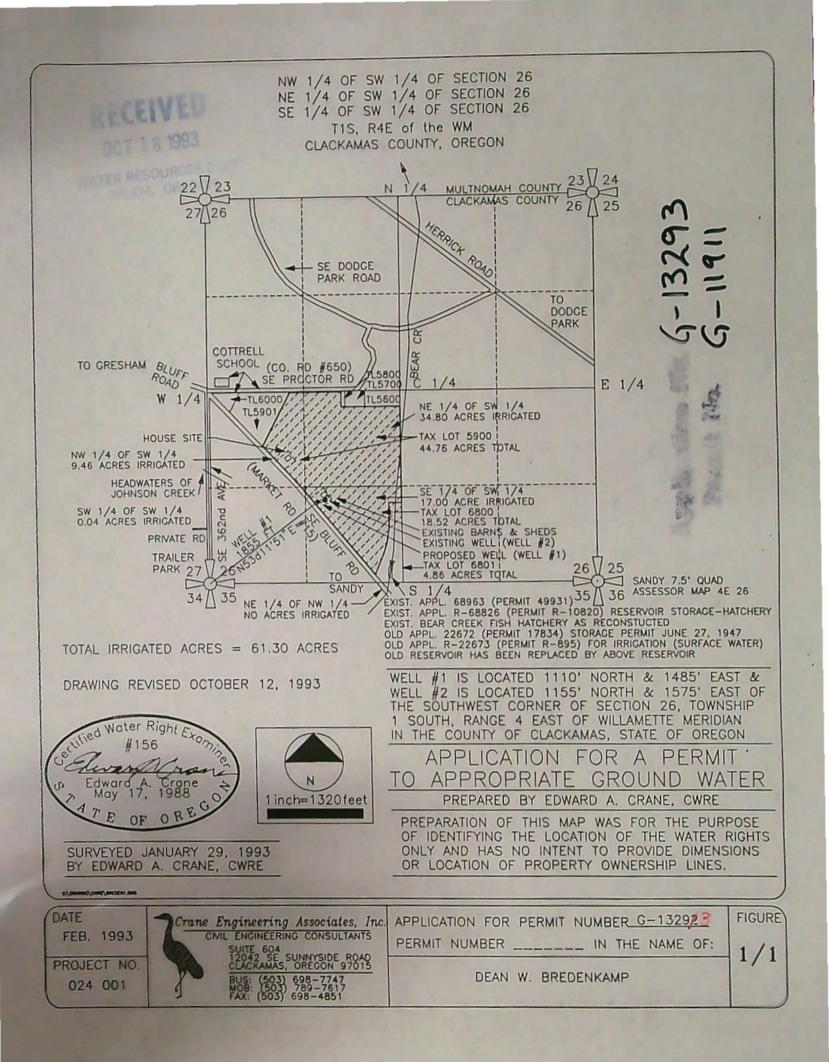

APPLICATION FILE NUMBER: G-13293

SOURCE OF WATER: WELL I IN THE SANDY RIVER BASIN

PURPOSE or USE: IRRIGATION AND AGRICULTURAL USE ON 61.3 ACRES

MAXIMUM RATE: 0.78 CUBIC FOOT PER SECOND

DATE OF PRIORITY: FEBRUARY 16, 1993

The well is located as follows:

| Twp | Rng | Mer | Sec | Q-Q   | Measured Distances                                              |
|-----|-----|-----|-----|-------|-----------------------------------------------------------------|
| 1 S | 4 E | WM  | 26  | NW SW | 1845 FEET NORTH AND 830 FEET EAST FROM SW CORNER,<br>SECTION 26 |

Application G-13293.mab

Page 1 of 3

Certificate 91209

File

| Twp | Rng | Mer | Sec | Q-Q   | Acres |
|-----|-----|-----|-----|-------|-------|
| 1 S | 4 E | WM  | 26  | NE SW | 34.80 |
| 1 S | 4 E | WM  | 26  | NWSW  | 9.46  |
| 1 S | 4 E | WM  | 26  | SWSW  | 0.04  |
| 1 S | 4 E | WM  | 26  | SE SW | 17.00 |

A description of the place of use is as follows:

The well shall be maintained in accordance with the General Standards for the Construction and Maintenance of Water Wells in Oregon. The works shall be equipped with a usable access port, and may also include an air line and pressure gauge adequate to determine the water level elevation in the well at all times.