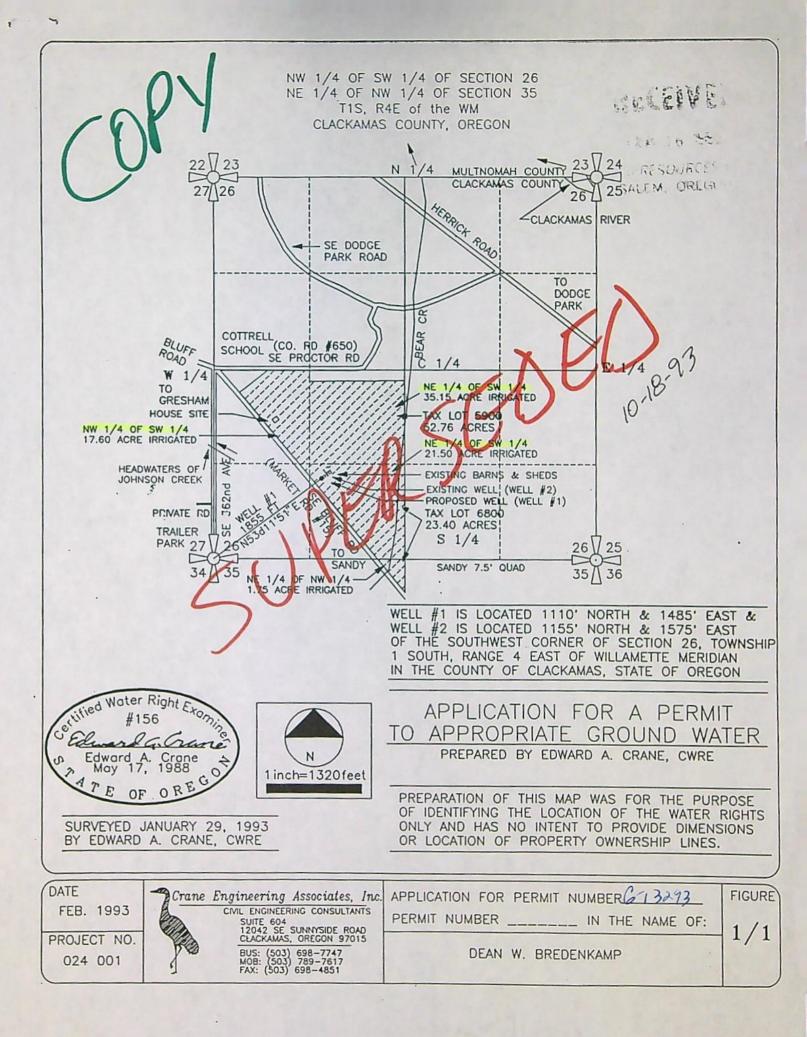

The well is located as follows:

| Twp | Rng | Mer | Sec | Q-Q   | Measured Distances                                              |
|-----|-----|-----|-----|-------|-----------------------------------------------------------------|
| 1 S | 4 E | WM  | 26  | NW SW | 1845 FEET NORTH AND 830 FEET EAST FROM SW CORNER,<br>SECTION 26 |

Page 1 of 3

PROPOSED

| Twp | Rng | Mer | Sec | Q-Q   | Acres |
|-----|-----|-----|-----|-------|-------|
| 1 S | 4 E | WM  | 26  | NE SW | 34.80 |
| 1 S | 4 E | WM  | 26  | NW SW | 9.46  |
| 1 S | 4 E | WM  | 26  | SW SW | 0.04  |
| 1 S | 4 E | WM  | 26  | SE SW | 17.00 |

PROPOSED

PROPOSED

Water is not to be appropriated from the shallow Troutdale Aquifer. The well must be constructed so as to insure that the well casing and seal adequately protects the shallow Troutdale Aquifer from commingling with the deep Troutdale Aquifer.

# PROPOSED

Water Resources Department 725 Summer St NE, Suite A Salem, OR 97301 (503) 986-0900 Fax (503) 986-0904