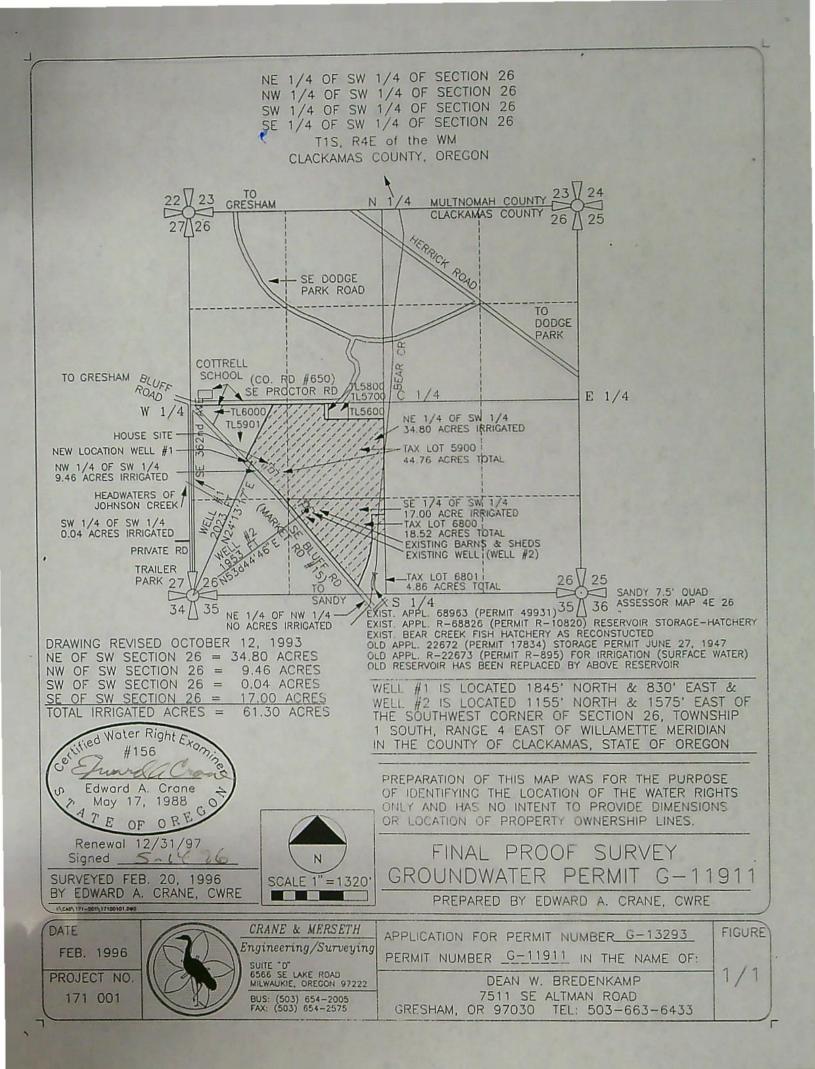

APPLICATION FILE NUMBER: G-13293

SOURCE OF WATER: WELL I IN THE SANDY RIVER BASIN

PURPOSE or USE: IRRIGATION AND AGRICULTURAL USE ON 61.3 ACRES

MAXIMUM RATE: 0.78 CUBIC FOOT PER SECOND

DATE OF PRIORITY: FEBRUARY 16, 1993

The well is located as follows:

| Twp | Rng | Mer | Sec | Q-Q   | Measured Distances                                              |
|-----|-----|-----|-----|-------|-----------------------------------------------------------------|
| 1 S | 4 E | WM  | 26  | NW SW | 1845 FEET NORTH AND 830 FEET EAST FROM SW CORNER,<br>SECTION 26 |

Application G-13293.mab

Page 1 of 3

Certificate 91209

File

| Twp | Rng | Mer | Sec | Q-Q   | Acres |
|-----|-----|-----|-----|-------|-------|
| 1 S | 4 E | WM  | 26  | NE SW | 34.80 |
| 1 S | 4 E | WM  | 26  | NWSW  | 9.46  |
| 1 S | 4 E | WM  | 26  | SWSW  | 0.04  |
| 1 S | 4 E | WM  | 26  | SE SW | 17.00 |

A description of the place of use is as follows:

The well shall be maintained in accordance with the General Standards for the Construction and Maintenance of Water Wells in Oregon. The works shall be equipped with a usable access port, and may also include an air line and pressure gauge adequate to determine the water level elevation in the well at all times.