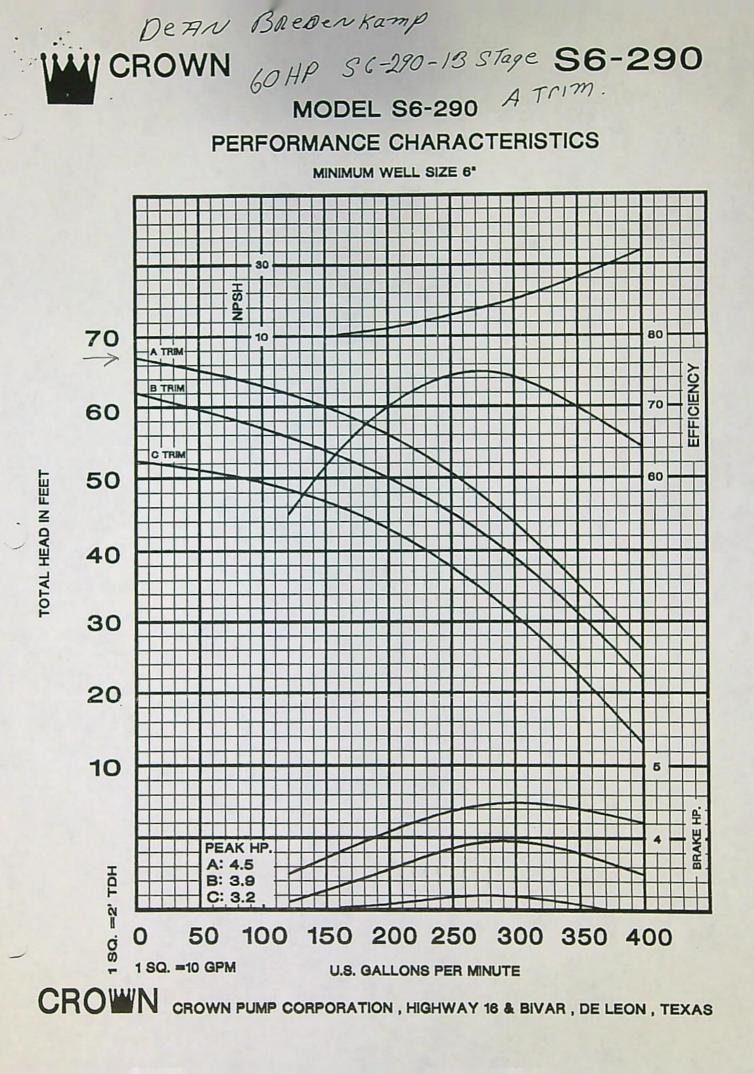

# Pump Capacity Calculation Sheet

using Department designed formula:

(hp)(efficiency) / (lift + psi head) = capacity in cfs

Efficiency:

Centrifugal = 6.61 Turbine = 7.04

#### Data Entry (fill in underlined blanks)

#### **Results Calculated**

| (hp)(efficiency) =                    | 422.4 |  |
|---------------------------------------|-------|--|
| Head based on psi =                   | 152.4 |  |
| Total dynamic head =<br>(head + lift) | 482.4 |  |
|                                       |       |  |

Pump Capacity =

0.88 feet per second

Well # OP C 60 PSI W/

#### Data Entry (fill in underlined blanks)

| HP =         | 60   |
|--------------|------|
| Efficiency = | 7.04 |
| Lift =       | 330  |
| PSI =        | 40   |
|              |      |

#### **Results Calculated**

| (hp)(efficiency) =   | 422.4 |
|----------------------|-------|
| Head based on psi =  | 101.6 |
| Total dynamic head = | 431.6 |
| (head + lift)        |       |

Pump Capacity =

0.98 feet per second

Well & e 40 PSI