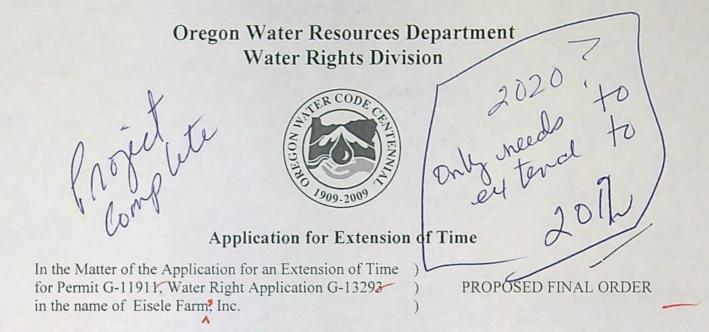

# NOTICE

Reference: Application G-13293 Permit G-11911

Enclosed is a <u>proposed certificate</u> of water right and map. The map and proposed certificate represent the extent water was used within the terms of the permit based upon Claims of Beneficial Use, prepared by a Certified Water Right Examiner, that either you or a previous permit holder submitted.

The certificate is the final step in the water right process. The Department encourages you to review these proposals. If you do not agree with the proposed certificate, Oregon Administrative Rule 690-330-010 (2) allows the permittee or landowner 60 days from the mailing date of this notice to request the Department to reconsider the contents of the proposed certificate.

If you agree with the proposed certificate, no response to this notice is required. Sometime after comment period, the recorded certificate of water right will be mailed to the permit holder of record.