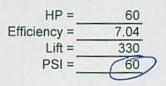

<u>Yes</u> Run Capacity Calculator and Print Findings (for pump, sprinklers, pipes, ditches, as appropriate) affailed

| NOTES:<br>A" date 12-20-1995 | HP = KO    |
|------------------------------|------------|
| "B" date 1996                | Lift = 330 |
| "C" date 1997                | PS I= 60   |
| extent 10-1-2012             |            |