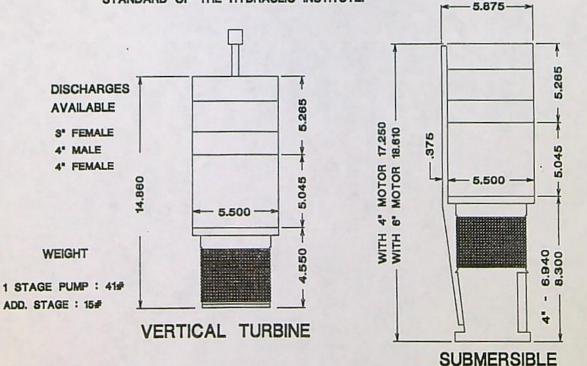

# Pump Capacity Calculation Sheet

using Department designed formula:

(hp)(efficiency) / (lift + psi head) = capacity in cfs

Efficiency:

Centrifugal = 6.61 Turbine = 7.04

#### Data Entry (fill in underlined blanks)

#### **Results Calculated**

| (hp)(efficiency) =                    | 422.4 |  |
|---------------------------------------|-------|--|
| Head based on psi =                   | 152.4 |  |
| Total dynamic head =<br>(head + lift) | 482.4 |  |
|                                       |       |  |

Pump Capacity =

0.88 feet per second

Well # OP C 60 PSI W/

#### Data Entry (fill in underlined blanks)

| HP =         | 60   |
|--------------|------|
| Efficiency = | 7.04 |
| Lift =       | 330  |
| PSI =        | 40   |
|              |      |

#### **Results Calculated**

| (hp)(efficiency) =   | 422.4 |
|----------------------|-------|
| Head based on psi =  | 101.6 |
| Total dynamic head = | 431.6 |
| (head + lift)        |       |

Pump Capacity =

0.98 feet per second

Well & e 40 PSI