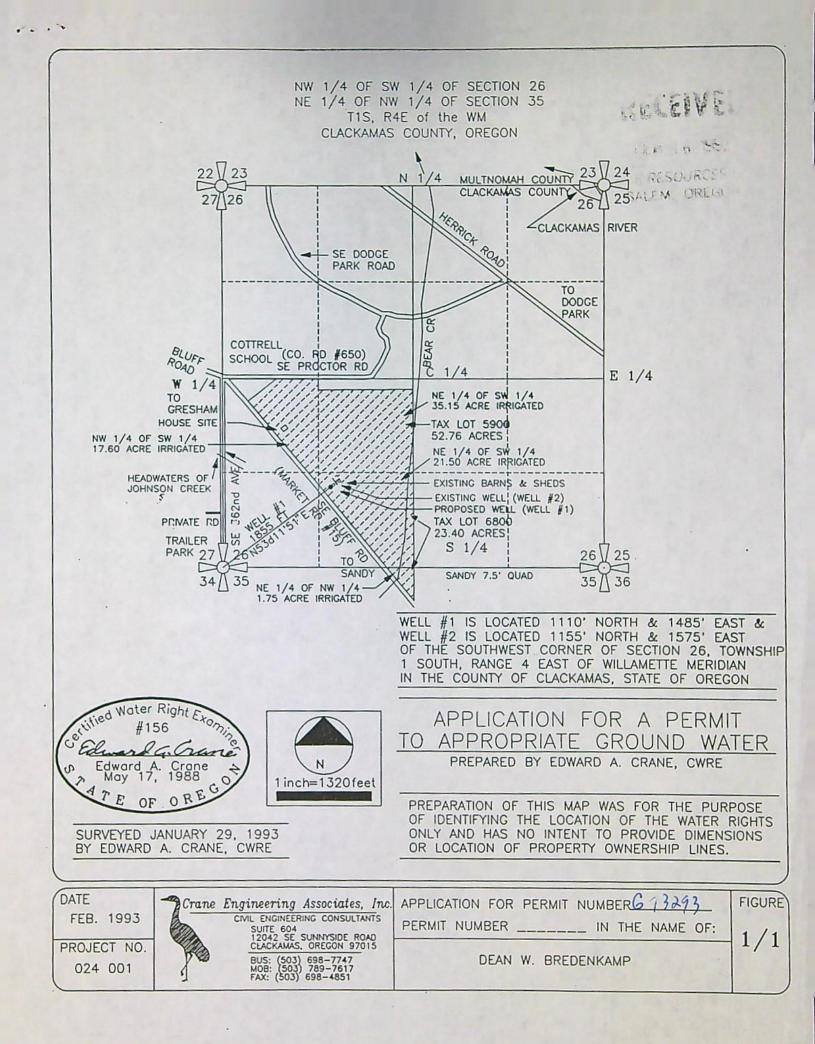

APPLICATION FILE NUMBER: G-13293

SOURCE OF WATER: WELL I IN THE SANDY RIVER BASIN

PURPOSE or USE: IRRIGATION AND AGRICULTURAL USE ON 61.3 ACRES

MAXIMUM RATE: 0.78 CUBIC FOOT PER SECOND

DATE OF PRIORITY: FEBRUARY 16, 1993

The well is located as follows:

| Twp | Rng | Mer | Sec | Q-Q   | Measured Distances                                              |
|-----|-----|-----|-----|-------|-----------------------------------------------------------------|
| 1 S | 4 E | WM  | 26  | NW SW | 1845 FEET NORTH AND 830 FEET EAST FROM SW CORNER,<br>SECTION 26 |

Application G-13293.mab

Page 1 of 3

Certificate 91209

File

| Twp | Rng | Mer | Sec | Q-Q   | Acres |
|-----|-----|-----|-----|-------|-------|
| 1 S | 4 E | WM  | 26  | NE SW | 34.80 |
| 1 S | 4 E | WM  | 26  | NWSW  | 9.46  |
| 1 S | 4 E | WM  | 26  | SWSW  | 0.04  |
| 1 S | 4 E | WM  | 26  | SE SW | 17.00 |

A description of the place of use is as follows:

The well shall be maintained in accordance with the General Standards for the Construction and Maintenance of Water Wells in Oregon. The works shall be equipped with a usable access port, and may also include an air line and pressure gauge adequate to determine the water level elevation in the well at all times.