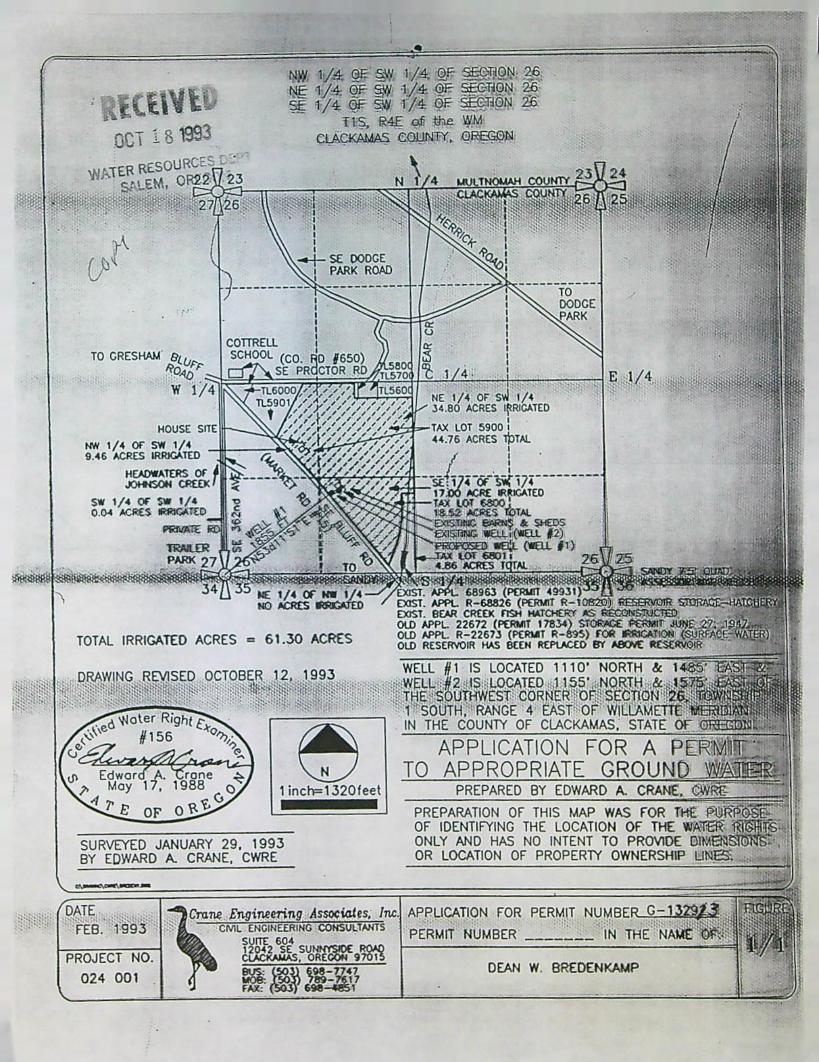

# NOTICE

Reference: Application G-13293 Permit G-11911

Enclosed is a <u>proposed certificate</u> of water right and map. The map and proposed certificate represent the extent water was used within the terms of the permit based upon Claims of Beneficial Use, prepared by a Certified Water Right Examiner, that either you or a previous permit holder submitted.

The certificate is the final step in the water right process. The Department encourages you to review these proposals. If you do not agree with the proposed certificate, Oregon Administrative Rule 690-330-010 (2) allows the permittee or landowner 60 days from the mailing date of this notice to request the Department to reconsider the contents of the proposed certificate.

If you agree with the proposed certificate, no response to this notice is required. Sometime after comment period, the recorded certificate of water right will be mailed to the permit holder of record.