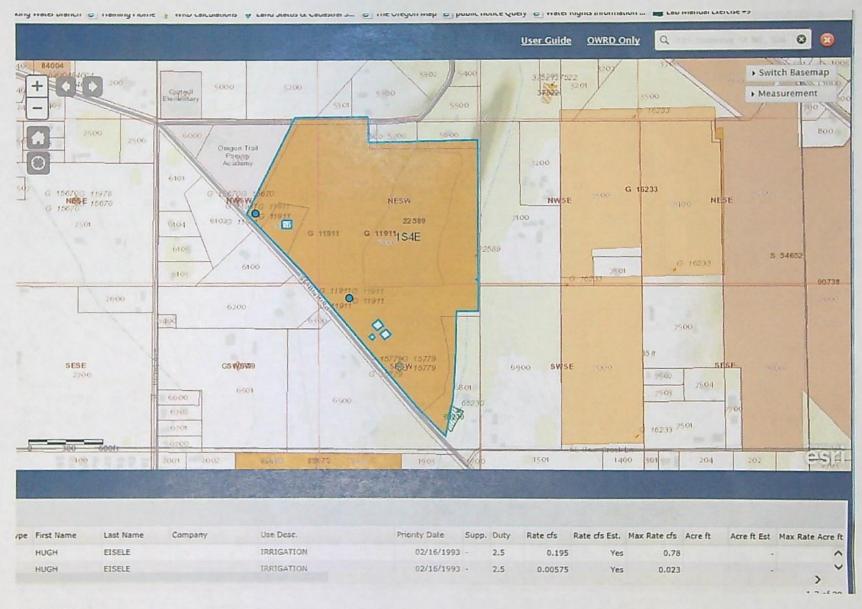

The well is located as follows:

| Twp | Rng | Mer | Sec | Q-Q   | Measured Distances                                              |
|-----|-----|-----|-----|-------|-----------------------------------------------------------------|
| 1 S | 4 E | WM  | 26  | NW SW | 1845 FEET NORTH AND 830 FEET EAST FROM SW CORNER,<br>SECTION 26 |

Application G-13293.mab

Page 1 of 3

Certificate 91209

File

| Twp | Rng | Mer | Sec | Q-Q   | Acres |
|-----|-----|-----|-----|-------|-------|
| 1 S | 4 E | WM  | 26  | NE SW | 34.80 |
| 1 S | 4 E | WM  | 26  | NWSW  | 9.46  |
| 1 S | 4 E | WM  | 26  | SWSW  | 0.04  |
| 1 S | 4 E | WM  | 26  | SE SW | 17.00 |

The well is located as follows:

| Twp Rng Mer Sec Q-Q |     | Rng Mer Sec Q-Q Measured Distances |    | Measured Distances |                                                                 |
|---------------------|-----|------------------------------------|----|--------------------|-----------------------------------------------------------------|
| 1 S                 | 4 E | WM                                 | 26 | NW SW              | 1845 FEET NORTH AND 830 FEET EAST FROM SW CORNER,<br>SECTION 26 |

Page 1 of 3

PROPOSED

| Twp | Rng | Mer | Sec | Q-Q   | Acres |
|-----|-----|-----|-----|-------|-------|
| 1 S | 4 E | WM  | 26  | NE SW | 34.80 |
| 1 S | 4 E | WM  | 26  | NW SW | 9.46  |
| 1 S | 4 E | WM  | 26  | SW SW | 0.04  |
| 1 S | 4 E | WM  | 26  | SE SW | 17.00 |

# Water Rights Platcard Report

| Meridi        | an: Willamette V Township: 1                                                                                 | South V Ran       | ge: 4                                       | Eas                  | t 🗸 Sect | ion: 26 \            | 1        | ecord<br>pe<br>Page | er 1     | 00       |          | Se | arch     | ]        |          | Platcar<br>n abou |          |          | £        |          |          |          |              |
|---------------|--------------------------------------------------------------------------------------------------------------|-------------------|---------------------------------------------|----------------------|----------|----------------------|----------|---------------------|----------|----------|----------|----|----------|----------|----------|-------------------|----------|----------|----------|----------|----------|----------|--------------|
|               | Water Right                                                                                                  | Changing Priority | Use                                         | <u>Use</u><br>Status | DLC Gov  | t QQ(40):<br>Q(160): | NE<br>NE | NW<br>NE            | SW<br>NE | SE<br>NE | NE<br>NW |    | SW<br>NW | SE<br>NW | NE<br>SW |                   | SW<br>SW | SE<br>SW | NE<br>SE | NW<br>SE | SW<br>SE | SE<br>SE | Unkown<br>QQ |
| <u>Select</u> | Permit: G 11911 *<br>Additional Info:<br>HUGH EISELE<br>App: G13293                                          | 2/16/1993         | AGRICULTURE                                 |                      |          |                      |          |                     |          |          |          |    |          |          | •        | Ì                 | Ì        |          |          |          |          | İ        |              |
| Select        | Permit: G11911 Permit: G 12881 * Additional Info: RICHARD SURFACE App: G14156 Permit: G12881                 | 8/15/1995         | AGRICULTURE<br>USES                         |                      |          |                      |          |                     |          |          |          | •  |          |          |          |                   |          |          |          |          |          |          |              |
| Select        | Cert:16979 OR CN<br>Additional Info:<br>ERNEST EARL HUDSON<br>App: S22800<br>Permit: S17949<br>Cert: 16979   | 9/8/1947          | DOMESTIC<br>INCLUDING<br>LAWN AND<br>GARDEN | CN                   |          |                      |          |                     | *        |          |          |    |          |          |          |                   |          |          |          |          |          |          |              |
| <u>Select</u> | App: P 83341 *<br>Additional Info:<br>KIM A TOMLINSON<br>App: P83341                                         | 1/23/1997         | FISH AND<br>WILDLIFE                        |                      | 20       | (woll wh             |          |                     |          |          |          |    |          |          |          |                   |          |          |          |          |          | •        |              |
| Select        | Cert:11123 OR *<br>Additional Info:<br>J N MATSCHEK<br>App: S15464<br>Permit: S11357<br>Cert: 11123          | 8/8/1934          | FISH<br>CULTURE                             |                      |          |                      |          | •                   |          |          |          |    |          |          |          |                   |          |          |          |          |          |          |              |
| <u>Select</u> | Cert:65229 OR *<br>Additional Info:<br>KERRY DEAN BREDENKAMP<br>App: R68826<br>Permit: R10820<br>Cert: 65229 | 12/12/1986        | FISH<br>CULTURE                             |                      |          |                      |          |                     |          |          |          |    |          |          |          |                   |          | •        |          |          |          |          |              |
| <u>Select</u> | Cert:65230 OR *<br>Additional Info:<br>KERRY DEAN BREDENKAMP<br>App: S68963<br>Permit: S49931<br>Cert: 65230 | 11/18/1986        | FISH<br>CULTURE                             |                      |          |                      |          |                     |          |          |          |    |          |          |          |                   |          | •        |          |          |          |          |              |
| Select        | Permit: G 11911 *<br>Additional Info:<br>HUGH EISELE<br>App: G13293<br>Permit: G11911                        | 2/16/1993         | IRRIGATION                                  |                      |          |                      |          |                     |          |          |          |    |          |          | 34.8     | 9.46              | 0.04     |          |          |          |          | 17       |              |