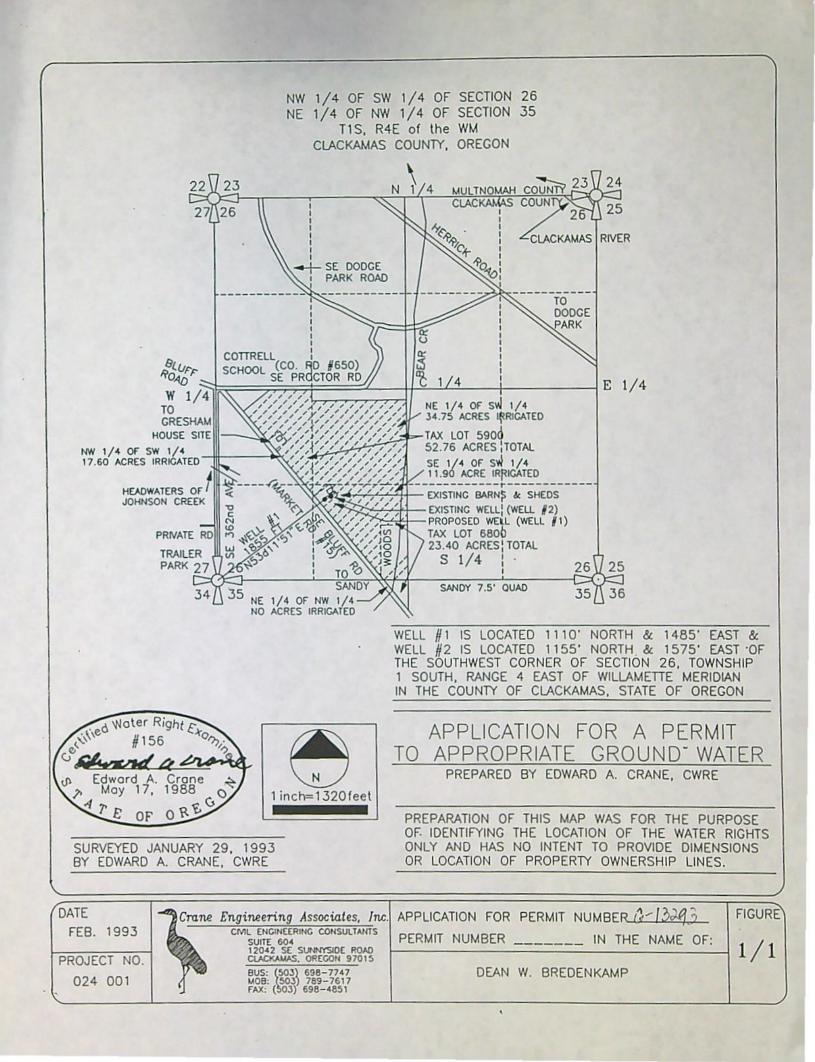

The well is located as follows:

| Twp | Rng | Mer | Sec | Q-Q   | Measured Distances                                              |
|-----|-----|-----|-----|-------|-----------------------------------------------------------------|
| 1 S | 4 E | WM  | 26  | NW SW | 1845 FEET NORTH AND 830 FEET EAST FROM SW CORNER,<br>SECTION 26 |

Application G-13293.mab

Page 1 of 3

Certificate 91209

File

| Twp | Rng | Mer | Sec | Q-Q   | Acres |
|-----|-----|-----|-----|-------|-------|
| 1 S | 4 E | WM  | 26  | NE SW | 34.80 |
| 1 S | 4 E | WM  | 26  | NWSW  | 9.46  |
| 1 S | 4 E | WM  | 26  | SWSW  | 0.04  |
| 1 S | 4 E | WM  | 26  | SE SW | 17.00 |

The well is located as follows:

| Twp Rng Mer Sec Q-Q |     | Rng Mer Sec Q-Q Measured Distances |    | Measured Distances |                                                                 |
|---------------------|-----|------------------------------------|----|--------------------|-----------------------------------------------------------------|
| 1 S                 | 4 E | WM                                 | 26 | NW SW              | 1845 FEET NORTH AND 830 FEET EAST FROM SW CORNER,<br>SECTION 26 |

Page 1 of 3

PROPOSED

| Twp | Rng | Mer | Sec | Q-Q   | Acres |
|-----|-----|-----|-----|-------|-------|
| 1 S | 4 E | WM  | 26  | NE SW | 34.80 |
| 1 S | 4 E | WM  | 26  | NW SW | 9.46  |
| 1 S | 4 E | WM  | 26  | SW SW | 0.04  |
| 1 S | 4 E | WM  | 26  | SE SW | 17.00 |