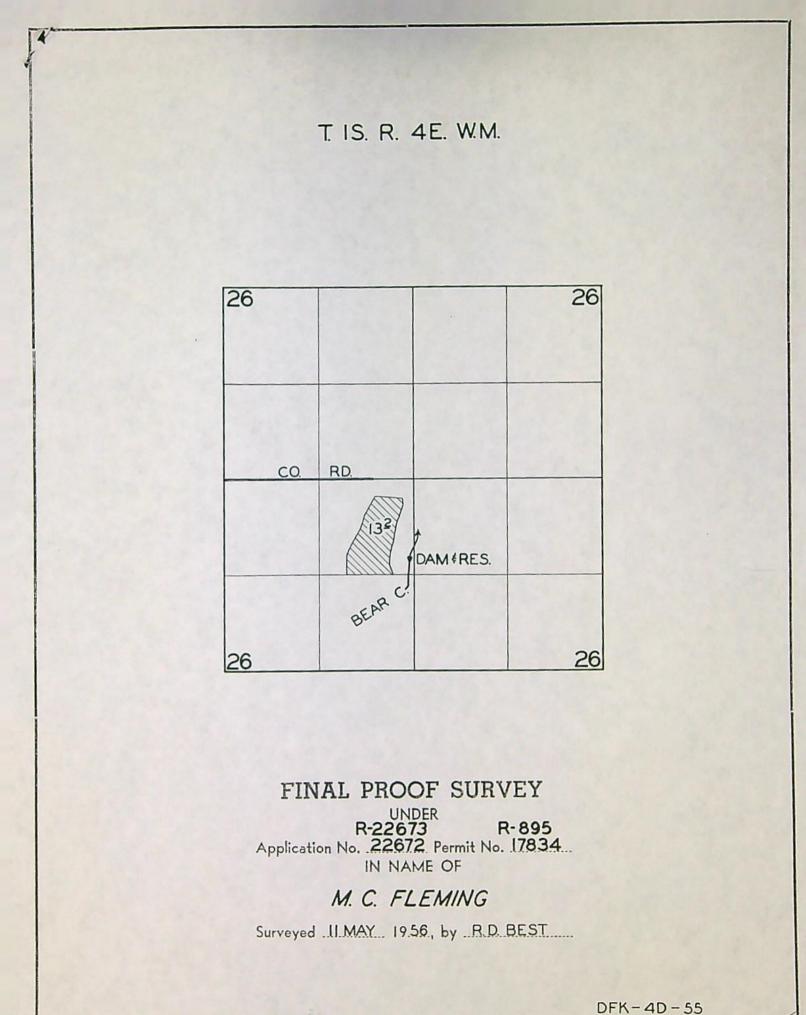

# Water Right Platcard Report

1

| Select Cert:22588 OR *<br>Additional Info:<br>M C FLEMING<br>App: R22673<br>Permit: R895<br>Cert: 22588 | 6/27/1947 STORAGE                                                                                                                                                              |
|---------------------------------------------------------------------------------------------------------|--------------------------------------------------------------------------------------------------------------------------------------------------------------------------------|
| Select App: P 82952 *<br>Additional Info:<br>VINCENT W YOUNG<br>App: P82952                             | 1/8/1997 WILDLIFE                                                                                                                                                              |
| Acreage Legend: 12.25 Regular<br>acreage                                                                | 12:25 Acreage is on a canceled right (12:25) Acreage is part of a transfer and has not been proven up on yet (inchoate) [12:25] Acreage has been suspended suspended specified |