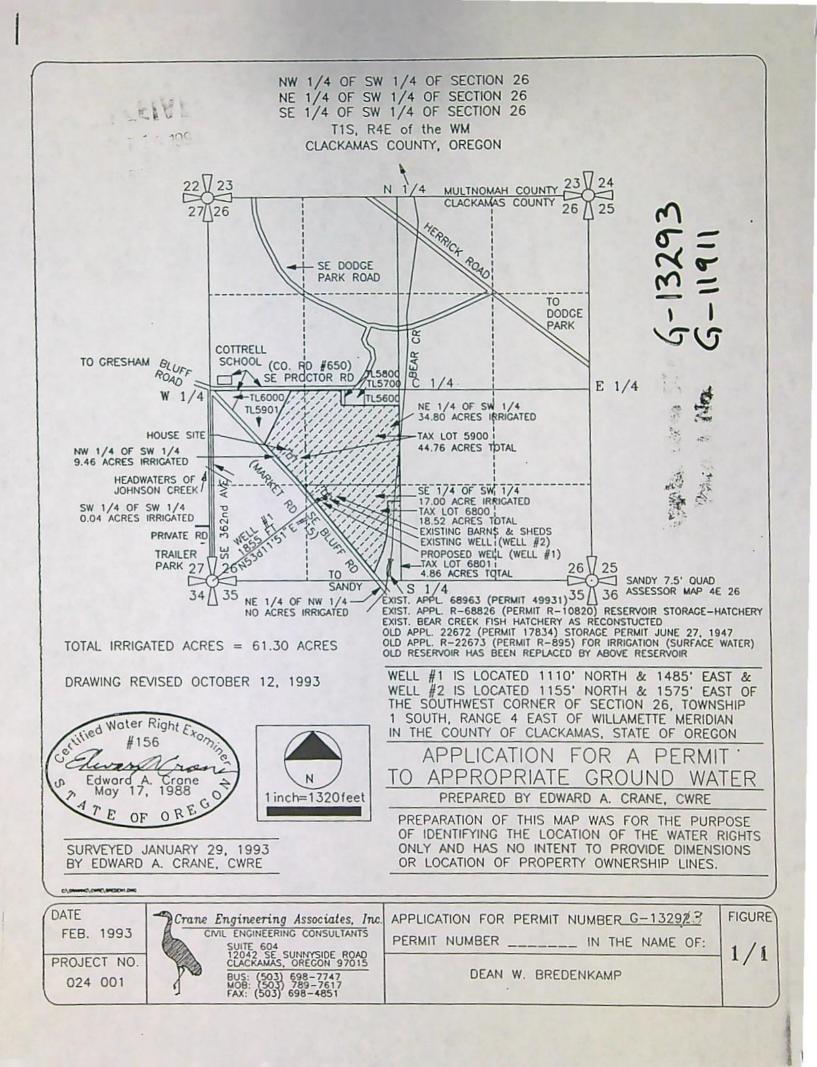

APPLICATION FILE NUMBER: G-13293

SOURCE OF WATER: WELL 1 IN THE SANDY RIVER BASIN

PURPOSE or USE: IRRIGATION AND AGRICULTURAL USE ON 61.3 ACRES

MAXIMUM RATE: 0.78 CUBIC FOOT PER SECOND

DATE OF PRIORITY: FEBRUARY 16, 1993

The well is located as follows:

| Twp Rng Mer Sec Q-Q |     | Rng Mer Sec Q-Q Measured Distances |    | Measured Distances |                                                                 |
|---------------------|-----|------------------------------------|----|--------------------|-----------------------------------------------------------------|
| 1 S                 | 4 E | WM                                 | 26 | NW SW              | 1845 FEET NORTH AND 830 FEET EAST FROM SW CORNER,<br>SECTION 26 |

Page 1 of 3

PROPOSED

| Twp | Rng | Mer | Sec | Q-Q   | Acres |
|-----|-----|-----|-----|-------|-------|
| 1 S | 4 E | WM  | 26  | NE SW | 34.80 |
| 1 S | 4 E | WM  | 26  | NW SW | 9.46  |
| 1 S | 4 E | WM  | 26  | SW SW | 0.04  |
| 1 S | 4 E | WM  | 26  | SE SW | 17.00 |

A description of the place of use is as follows:

The well shall be maintained in accordance with the General Standards for the Construction and Maintenance of Water Wells in Oregon. The works shall be equipped with a usable access port, and may also include an air line and pressure gauge adequate to determine the water level elevation in the well at all times.