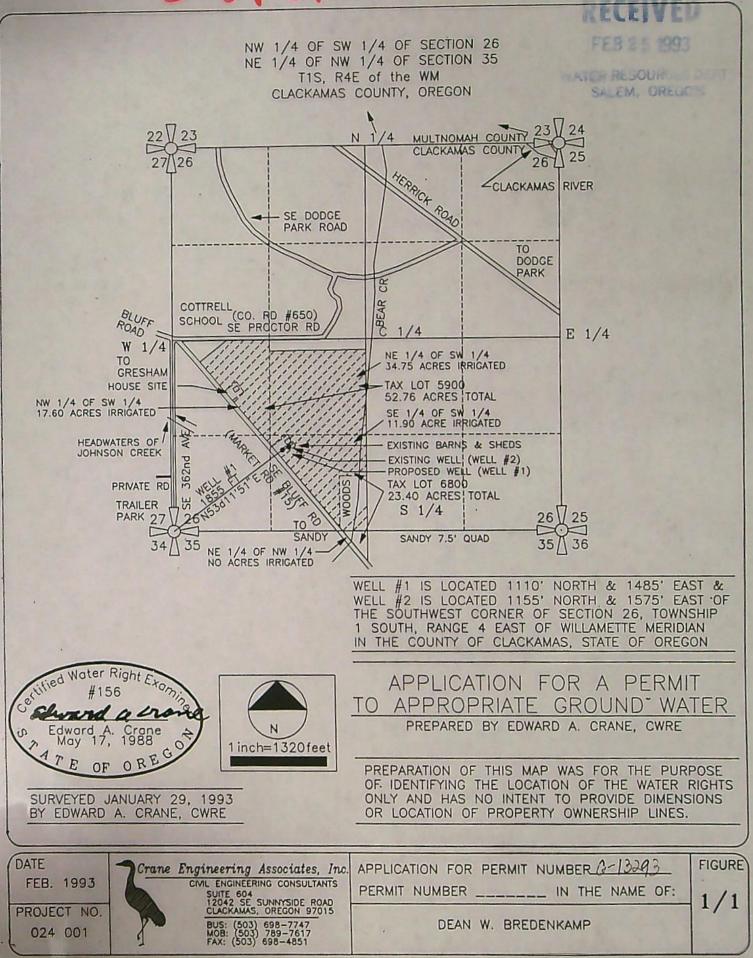

APPLICATION FILE NUMBER: G-13293

SOURCE OF WATER: WELL 1 IN THE SANDY RIVER BASIN

PURPOSE or USE: IRRIGATION AND AGRICULTURAL USE ON 61.3 ACRES

MAXIMUM RATE: 0.78 CUBIC FOOT PER SECOND

DATE OF PRIORITY: FEBRUARY 16, 1993

The well is located as follows:

| Twp Rng Mer Sec Q-Q |     | Rng Mer Sec Q-Q Measured Distances |    | Measured Distances |                                                                 |
|---------------------|-----|------------------------------------|----|--------------------|-----------------------------------------------------------------|
| 1 S                 | 4 E | WM                                 | 26 | NW SW              | 1845 FEET NORTH AND 830 FEET EAST FROM SW CORNER,<br>SECTION 26 |

Page 1 of 3

PROPOSED

| Twp | Rng | Mer | Sec | Q-Q   | Acres |
|-----|-----|-----|-----|-------|-------|
| 1 S | 4 E | WM  | 26  | NE SW | 34.80 |
| 1 S | 4 E | WM  | 26  | NW SW | 9.46  |
| 1 S | 4 E | WM  | 26  | SW SW | 0.04  |
| 1 S | 4 E | WM  | 26  | SE SW | 17.00 |

A description of the place of use is as follows:

The well shall be maintained in accordance with the General Standards for the Construction and Maintenance of Water Wells in Oregon. The works shall be equipped with a usable access port, and may also include an air line and pressure gauge adequate to determine the water level elevation in the well at all times.