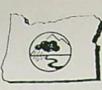

The well is located as follows:

| Twp | Rng | Mer | Sec | Q-Q   | Measured Distances                                              |
|-----|-----|-----|-----|-------|-----------------------------------------------------------------|
| 1 S | 4 E | WM  | 26  | NW SW | 1845 FEET NORTH AND 830 FEET EAST FROM SW CORNER,<br>SECTION 26 |

Application G-13293.mab

Page 1 of 3

Certificate 91209

File

| Twp | Rng | Mer | Sec | Q-Q   | Acres |
|-----|-----|-----|-----|-------|-------|
| 1 S | 4 E | WM  | 26  | NE SW | 34.80 |
| 1 S | 4 E | WM  | 26  | NWSW  | 9.46  |
| 1 S | 4 E | WM  | 26  | SWSW  | 0.04  |
| 1 S | 4 E | WM  | 26  | SE SW | 17.00 |

# Mailing List for Certificate

Scheduled Mailing Date:

Application: G-13293

Permit: G-11911

Certificate:

. 6 ...

Copies of Final Certificate to be sent to:

- 1. Watermaster District 20, -
- -2. Data Center (include copy of map)
- -3. Water Availability
- 4. Vault
- 5. File

# NOTICE

Reference: Application G-13293 Permit G-11911

Enclosed is a <u>proposed certificate</u> of water right and map. The map and proposed certificate represent the extent water was used within the terms of the permit based upon Claims of Beneficial Use, prepared by a Certified Water Right Examiner, that either you or a previous permit holder submitted.