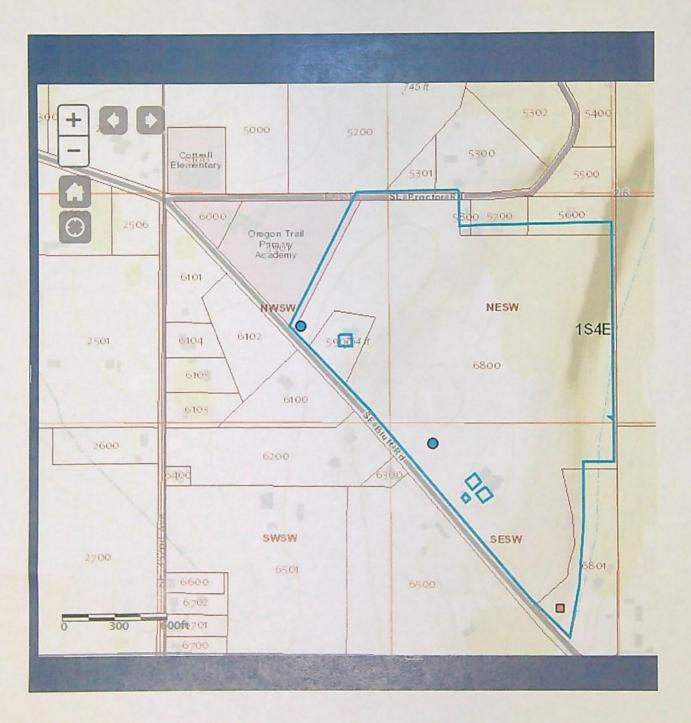

# Research

Organize file in chronological order

- Pull CBU Report & Map(s), Application Map, relevant Permit, Certificate, or Transfer Order, most recent Assignments
  - Extension Orders, SWL Measurements, Fish Screen Certification Documents, Water Use Reports & (Pump Tests)
- Search for Water Right Location using Interactive Mapper. Identify Tax Lots & check for Area of IS 4 E 6800; 5900; 6801 and 58.71 AL and A of fied using AOI? <u>X</u> No Yes see Attached verified words Interest (AOI) Water Organization identified using AOI? K No Yes see Attached If "Yes" cc: See None & Add to Mailing List
- Print Tax Lot Map from ormap.net for the original Place of Use, and confirm Current Ownership & Address with County Assessor See attached

If there is a new owner, Add to Mailing List, including the owner(s) name & tax lot number Print Platcard & check for Place of Use Conflict? \_No \_Yes See attached

- If "Yes", provide copy of certificate & relevant map
- Print BLM Cadastral Survey see attached
- Does Claim Map identify correct DLC, Gov't Lots, QQ's? No Yes