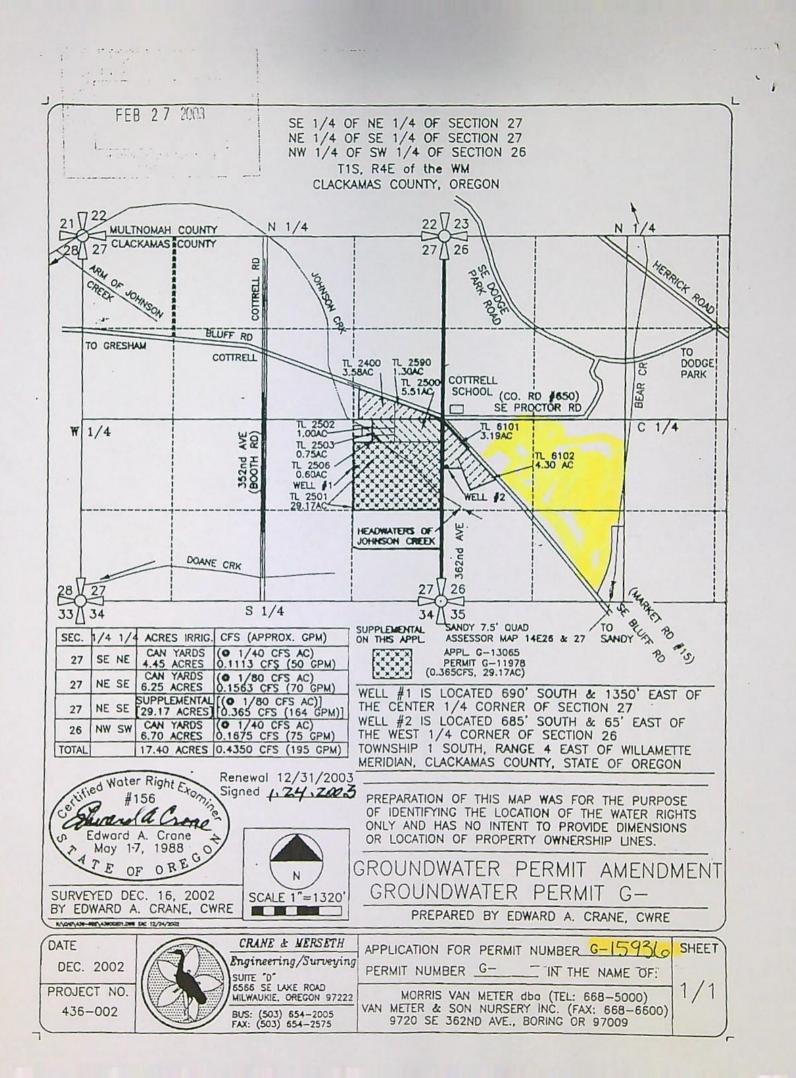

# NOTICE

Reference: Application G-13293 Permit G-11911

Enclosed is a <u>proposed certificate</u> of water right and map. The map and proposed certificate represent the extent water was used within the terms of the permit based upon Claims of Beneficial Use, prepared by a Certified Water Right Examiner, that either you or a previous permit holder submitted.

The certificate is the final step in the water right process. The Department encourages you to review these proposals. If you do not agree with the proposed certificate, Oregon Administrative Rule 690-330-010 (2) allows the permittee or landowner 60 days from the mailing date of this notice to request the Department to reconsider the contents of the proposed certificate.