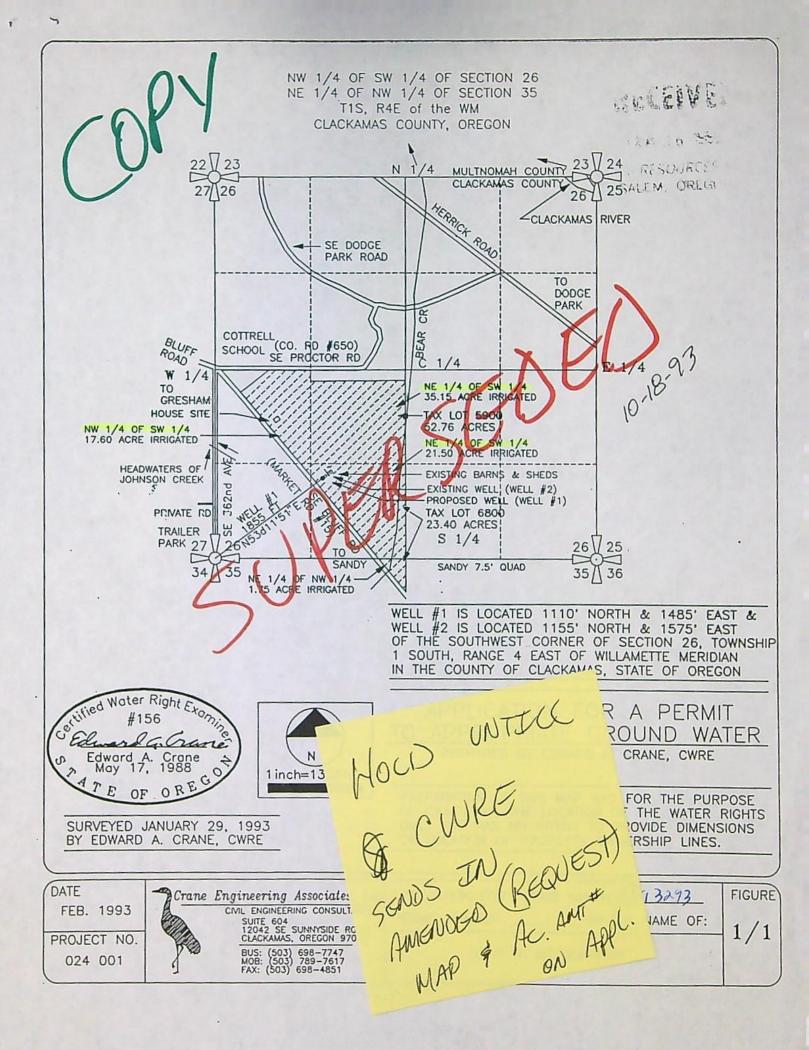

The well is located as follows:

| Twp | Rng | Mer | Sec | Q-Q   | Measured Distances                                              |
|-----|-----|-----|-----|-------|-----------------------------------------------------------------|
| 1 S | 4 E | WM  | 26  | NW SW | 1845 FEET NORTH AND 830 FEET EAST FROM SW CORNER,<br>SECTION 26 |

Application G-13293.mab

Page 1 of 3

Certificate 91209

File

| Twp | Rng | Mer | Sec | Q-Q   | Acres |
|-----|-----|-----|-----|-------|-------|
| 1 S | 4 E | WM  | 26  | NE SW | 34.80 |
| 1 S | 4 E | WM  | 26  | NWSW  | 9.46  |
| 1 S | 4 E | WM  | 26  | SWSW  | 0.04  |
| 1 S | 4 E | WM  | 26  | SE SW | 17.00 |

# Mailing List for Certificate

Scheduled Mailing Date:

Application: G-13293

Permit: G-11911

Certificate:

. 6 ...

Copies of Final Certificate to be sent to:

- 1. Watermaster District 20, -
- -2. Data Center (include copy of map)
- -3. Water Availability
- 4. Vault
- 5. File

# NOTICE

Reference: Application G-13293 Permit G-11911

Enclosed is a <u>proposed certificate</u> of water right and map. The map and proposed certificate represent the extent water was used within the terms of the permit based upon Claims of Beneficial Use, prepared by a Certified Water Right Examiner, that either you or a previous permit holder submitted.