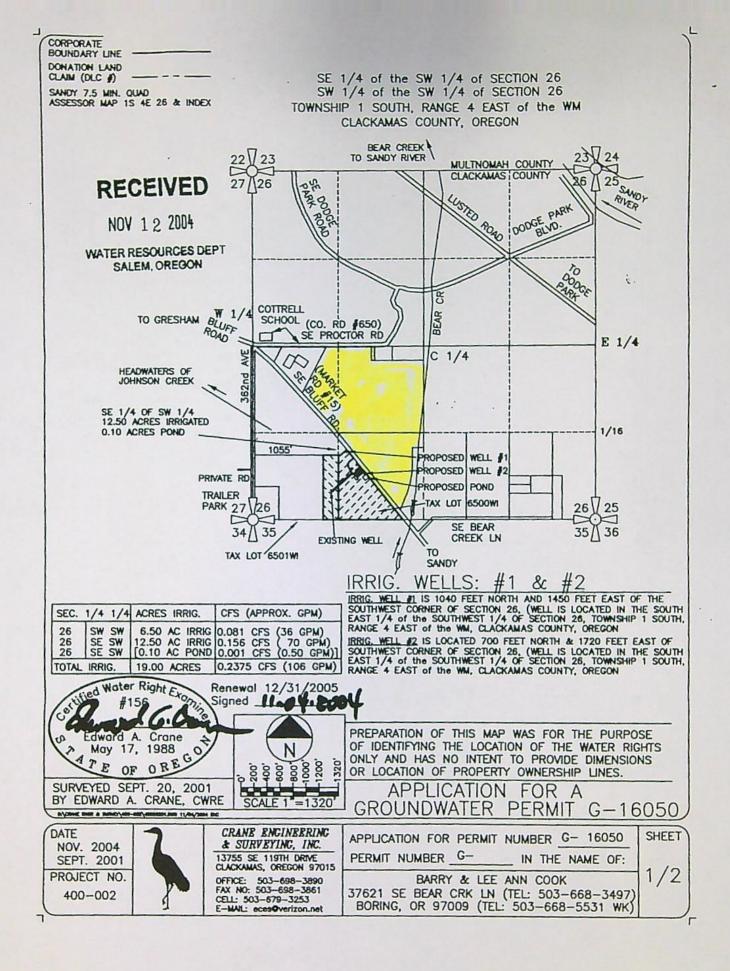

The well is located as follows:

| Twp | Rng | Mer | Sec | Q-Q   | Measured Distances                                              |
|-----|-----|-----|-----|-------|-----------------------------------------------------------------|
| 1 S | 4 E | WM  | 26  | NW SW | 1845 FEET NORTH AND 830 FEET EAST FROM SW CORNER,<br>SECTION 26 |

The well is located as follows:

| Twp Rng Mer Sec Q-Q |     | Rng Mer Sec Q-Q Measured Distances |    | Measured Distances |                                                                 |
|---------------------|-----|------------------------------------|----|--------------------|-----------------------------------------------------------------|
| 1 S                 | 4 E | WM                                 | 26 | NW SW              | 1845 FEET NORTH AND 830 FEET EAST FROM SW CORNER,<br>SECTION 26 |