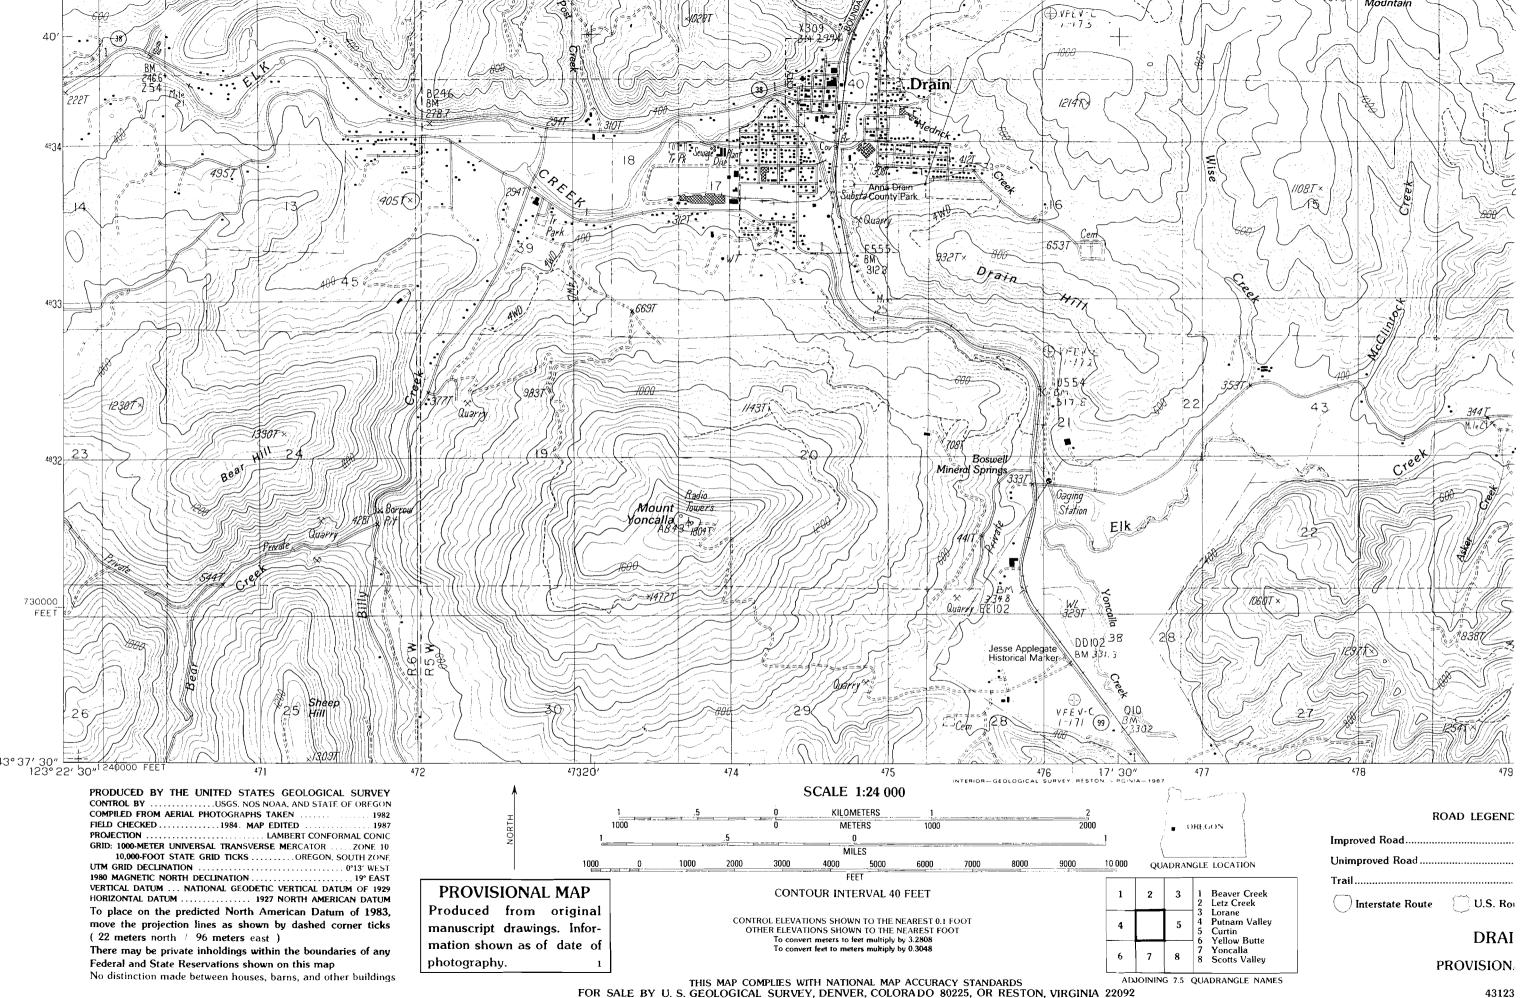

I am returning the map you prepared for Ron Knowles. You will find the item which requires completion or correction shown below. I have the description followed by the ORS or OAR site and paraphrased statute or rule.

conveyance

ORS 539.120 "...the location of .... and each ditch, canal, pipeline

or other means of conveying the water..."

CWRE requirement

ORS 539.240 (2) (d) "A map from a survey prepared by a water

right examiner..." NEED YOUR STAMP ON THE MAP

date of survey

OAR 690-28-025-(4)-(a) "The date the survey was performed."

diversion point size

OAR 690-28-025-(4)-(c) "The dimensions and capacity of any

existing diversion systems."

Stockwater is part of the claim to a pre-1909 vested water right. You must show on the map (and maybe a report) the required information detailing the stockwater use.

You must return the map before the claim can be processed. If you cannot have the map to the WRD within 60 days, please inform me as to when it can be expected. Please mark all correspondence with the file number.