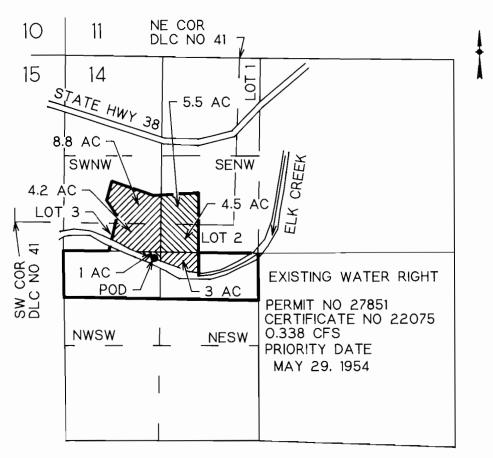

conveyance

ORS 539.120 "...the location of .... and each ditch, canal, pipeline

or other means of conveying the water..."

CWRE requirement

ORS 539.240 (2) (d) "A map from a survey prepared by a water

right examiner..." NEED YOUR STAMP ON THE MAP

date of survey

OAR 690-28-025-(4)-(a) "The date the survey was performed."

diversion point size

OAR 690-28-025-(4)-(c) "The dimensions and capacity of any

existing diversion systems."

Stockwater is part of the claim to a pre-1909 vested water right. You must show on the map (and maybe a report) the required information detailing the stockwater use.