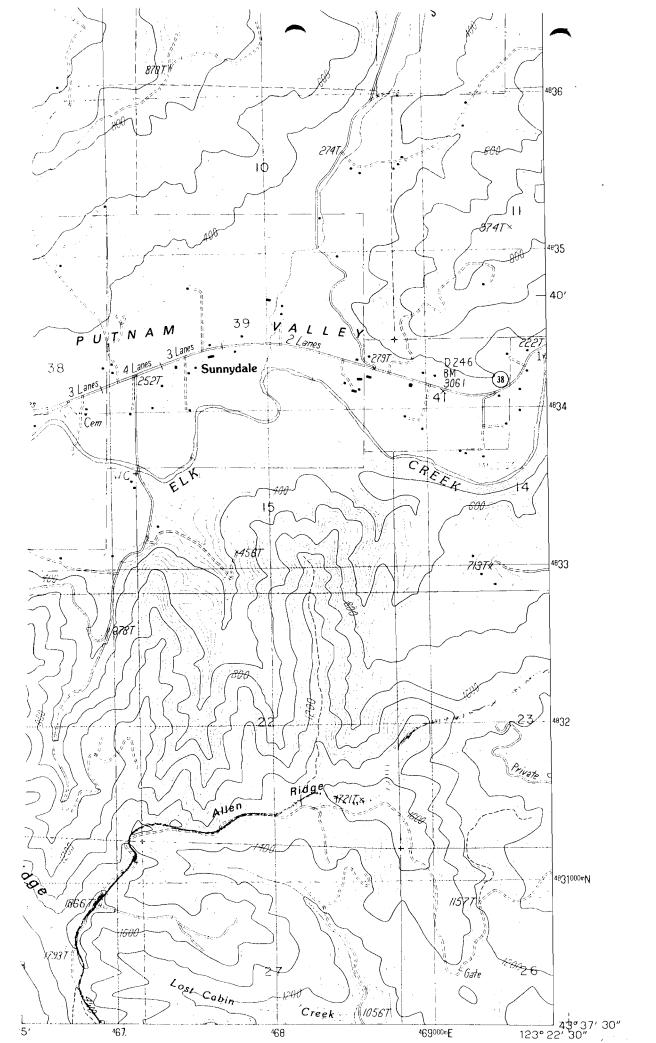

I am returning the map you prepared for Ron Knowles. You will find the item which requires completion or correction shown below. I have the description followed by the ORS or OAR site and paraphrased statute or rule.

conveyance

ORS 539.120 "...the location of .... and each ditch, canal, pipeline

or other means of conveying the water..."

CWRE requirement

ORS 539.240 (2) (d) "A map from a survey prepared by a water

right examiner..." NEED YOUR STAMP ON THE MAP

date of survey

OAR 690-28-025-(4)-(a) "The date the survey was performed."

diversion point size

OAR 690-28-025-(4)-(c) "The dimensions and capacity of any

existing diversion systems."

Stockwater is part of the claim to a pre-1909 vested water right. You must show on the map (and maybe a report) the required information detailing the stockwater use.

You must return the map before the claim can be processed. If you cannot have the map to the WRD within 60 days, please inform me as to when it can be expected. Please mark all correspondence with the file number.