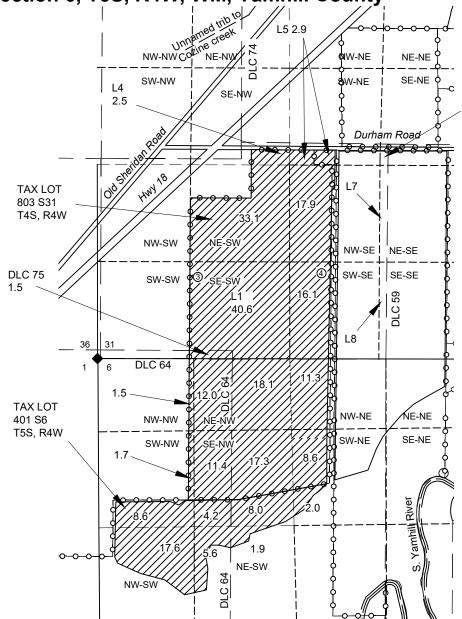

## **Groundwater Application Map**

Section 31, T4S, R4W, & Section 6, T5S, R4W, WM, Yamhill County

## NOTES:

L6

- THIS MAP IS NOT INTENDED TO PROVIDE LEGAL DIMENSIONS OR LOCATIONS OF PROPERTY OWNERSHIP LINES.
- TAX LOT BOUNDARIES, SECTION, & STREAM LINES ARE BASED ON SCALED TAX ASSESSOR MAPS. A 2017 GOOGLE AERIAL PHOTO WAS USED TO DETERMINE IRRIGATION AREAS. DLC AND Q-Q LINES WERE BASED ON THE GENERAL LAND OFFICE MAPS, TAX ASSESSOR MAPS AND JUDGEMENT. DLC AND QUARTER-QUARTER LINES WILL VARY FROM AN ACCURATE SURVEY.
- ALL CONVEYANCE LINES WILL BE WITHIN THE PROPERTY SO THEY ARE NOT SHOWN.

LOCATIONS OF PROPOSED WELLS (POA);

WELL #1 2780' N & 3065' E, (removed) WELL #2 2780' N & 2220' E, (removed)

WELL #3 1120' N & 1380' E, WELL #4 1175' N & 3090' E, ALL FROM SW Section 31.

DLC = DONATION LAND CLAIM L# = GOVERNMENT LOT NUMBER