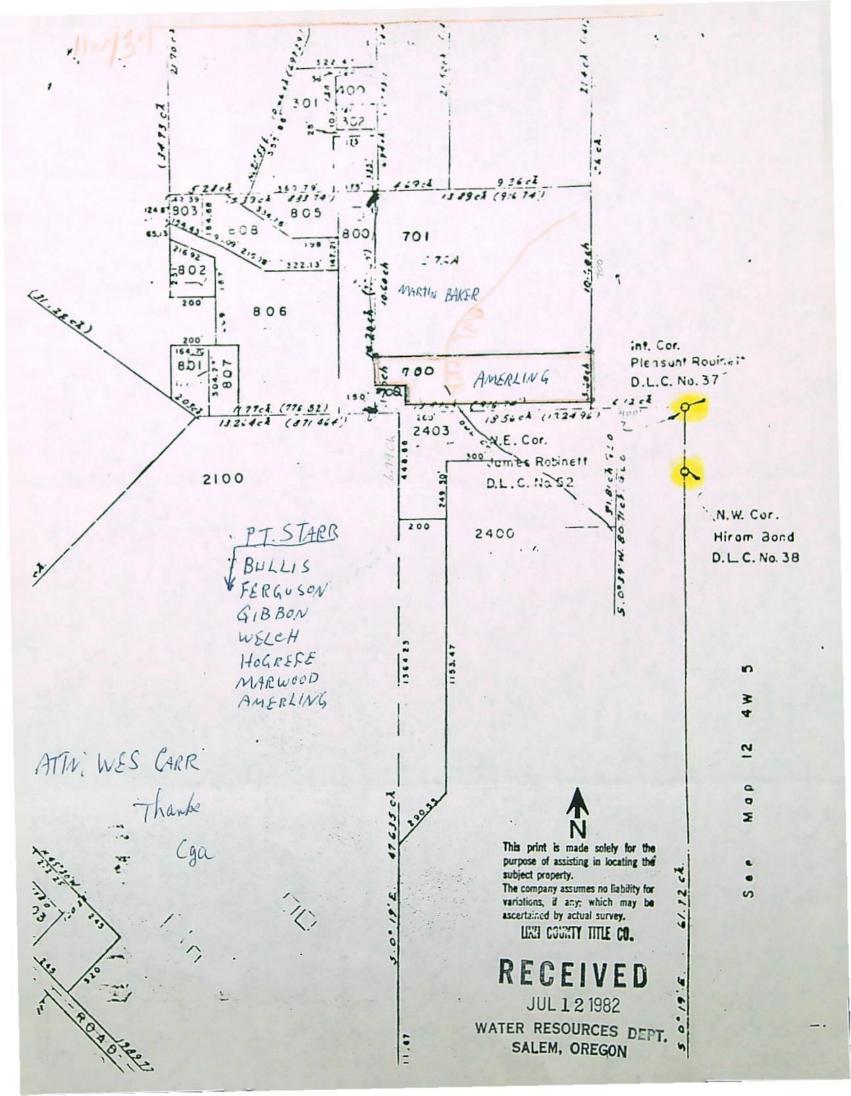

that the amount of water for the purposes aforesaid, has been actually beneficially used in the amount of O.21 cubic foot per second

or its equivalent in case of rotation, measured at the point of diversion from the stream. The point of diversion is located in the SET NET as projected within Robinstt DLC 37, Section 6, T. 12 S., R. 4 W., W. M.

3.0 acres NE 1 NE 1 14.2 acres SE 1 NE 1 both as projected within Robinstt DLC 37 Section 6 T. 12 S., R. & W., W. M.

I have read the above and foregoing proof of appropriation of water; I know the contents thereof, and that the facts therein stated are true.

# SURVEY FOR MARTIN BAKER IN PLESANT ROBINETT D. L. C. NO. 37 T12S, R4W, WILLAMETTE MERIDIAN LINN COUNTY, OREGON SCALE: I"= 200' NOVEMBER II, 1960.

O DENOTES PIN FOUND O DENOTES PIPE SET NOTE: Bearing based on C.S. No. 5017 and C.S. No. 1894. fd & Pipe fol 1" Pipe folk Pipe (916.74) N89° 33'2E 916.42 205.05 09 669 600 30' 699. 669 Easement 3 W 224" 2814 00 00 n > Sat I" Pipe Set 3/191.41 14"Pipe 250.45 11/4 P.pe 589° 31 3/4' W 917.70 (916.74)237.60 09 NE Corner James Robinett D.L.C. No 52 237. 589° 313/2 W S 89° 312' W (916.74) 403.54 fd 12" P.pz talk" Pipe (403.92) 8.37 5. Fd 2" Pipe over Bottle along side

or its equivalent in case of rotation, measured at the point of diversion from the stream. The point of diversion is located in the  $SE_4^{\frac{1}{4}}$  As projected within Robinett DLC 37, Section 6, T. 12 S., R. 4 W., W. M.

3.0 acres NE 1 NE 1 NE 1 NE 1 NE 2 acres SE 1 NE 1 NE 2 NE 37 Section 6
T. 12 S., R. h W., W. M.

The right to the use of the water for the purposes aforesaid is restricted to the lands or place of use herein described.