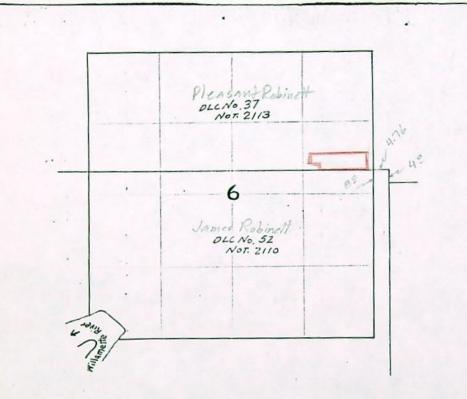

that the amount of water for the purposes aforesaid, has been actually beneficially used in the amount of O.21 cubic foot per second

or its equivalent in case of rotation, measured at the point of diversion from the stream. The point of diversion is located in the SET NET as projected within Robinstt DLC 37, Section 6, T. 12 S., R. 4 W., W. M.

3.0 acres NE 1 NE 1 14.2 acres SE 1 NE 1 both as projected within Robinstt DLC 37 Section 6 T. 12 S., R. & W., W. M.

I have read the above and foregoing proof of appropriation of water; I know the contents thereof, and that the facts therein stated are true.

or its equivalent in case of rotation, measured at the point of diversion from the stream. The point of diversion is located in the  $SE_4^{\frac{1}{4}}$  As projected within Robinett DLC 37, Section 6, T. 12 S., R. 4 W., W. M.

3.0 acres NE 1 NE 1 NE 1 NE 1 NE 2 acres SE 1 NE 1 NE 2 NE 37 Section 6
T. 12 S., R. h W., W. M.

The right to the use of the water for the purposes aforesaid is restricted to the lands or place of use herein described.