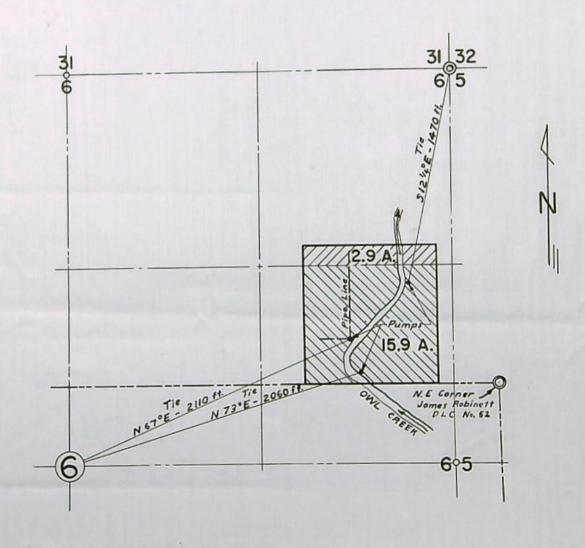

## LOUIS & EDITH FERGUSON

SEC. 6; TI2S, R4W, W.M.; LINN COUNTY, OREGON

Scale: I"= 10 chains Date: June 15, 1958

Application No. 32353
Permit No. 25549

# SURVEY FOR MARTIN BAKER IN PLESANT ROBINETT D. L. C. NO. 37 T12S, R4W, WILLAMETTE MERIDIAN LINN COUNTY, OREGON SCALE: I"= 200' NOVEMBER II, 1960.

O DENOTES PIN FOUND O DENOTES PIPE SET NOTE: Bearing based on C.S. No. 5017 and C.S. No. 1894. fd & Pipe fol 1" Pipe folk Pipe (916.74) N89° 33'2E 916.42 205.05 09 669 600 30' 699. 669 Easement 3 W 224" 2814 00 00 n > Sat I" Pipe Set 3/191.41 14"Pipe 250.45 11/4 P.pe 589° 31 3/4' W 917.70 (916.74)237.60 09 NE Corner James Robinett D.L.C. No 52 237. 589° 313/2 W S 89° 312' W (916.74) 403.54 fd 12" P.pz talk" Pipe (403.92) 8.37 5. Fd 2" Pipe over Bottle along side