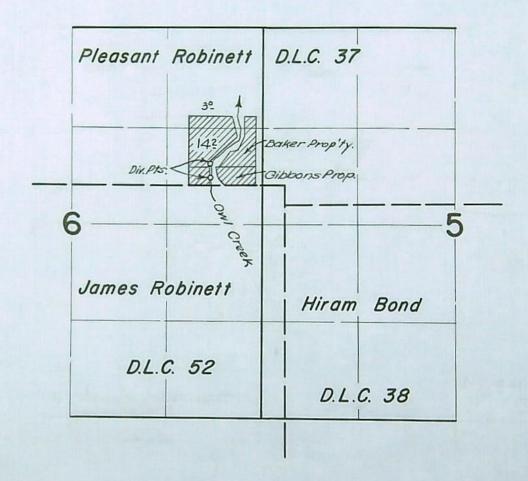

## LOUIS & EDITH FERGUSON

SEC. 6; TI2S, R4W, W.M.; LINN COUNTY, OREGON

Scale: I"= 10 chains Date: June 15, 1958

Application No. 32353
Permit No. 25549

## T.12S.R.4W.W.M.