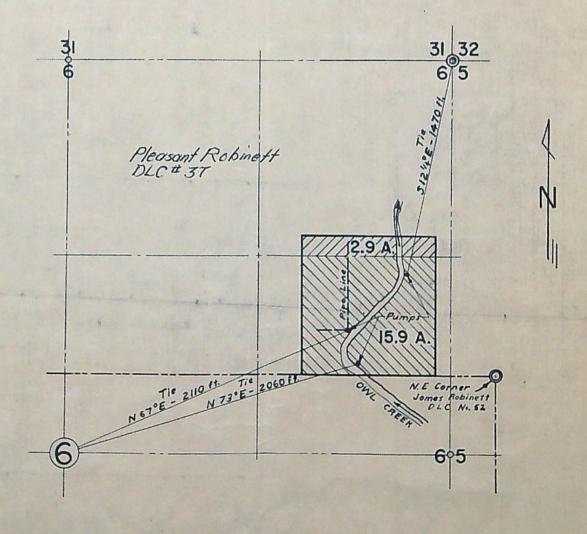

that the amount of water for the purposes aforesaid, has been actually beneficially used in the amount of O.21 cubic foot per second

or its equivalent in case of rotation, measured at the point of diversion from the stream. The point of diversion is located in the SET NET as projected within Robinstt DLC 37, Section 6, T. 12 S., R. 4 W., W. M.

3.0 acres NE 1 NE 1 14.2 acres SE 1 NE 1 both as projected within Robinstt DLC 37 Section 6 T. 12 S., R. & W., W. M.

I have read the above and foregoing proof of appropriation of water; I know the contents thereof, and that the facts therein stated are true.

Diversion Point - 2 Locations Shownon man Con Owle Survey Creek).

Survey Creek).

Pump - Continental Centrifical, Bri Direct Connected

2/3 x2

Continental Motor- 7/4 Ap electric 36, 1750 RPM 1260 Pipe - 420 3" main Line 1990m 20.260 2" Laterals 952×14=1990m 20.260 Sprinklers - 14 - Rain Bird 40 76 x & nog 3/e + i3 e Lift - total Suchon Lift-10'- Discharge Head 10'

Crop - Mr. Baker Claims har marsed Banley but

Plans to raised alfalfa. Mr. Baker said that all of the irrigation equip.
Belongs to Gayle Gibbons but that both parties.
Use it jointly, The Gibbons property adjoins the
Baker places Buker place. the South portion of the property (approx. 4.5 acres) has been sold to bear Gayle Gibbons. Mr. Daker asked if it would be possibe for a right to be granted on the entire placed and have the right on the portion owned by Gibbons be assigned to Gayle Gibbons. To Gaty Gayle Gibbons lives on the Gayle Gibb property parchased. I have accepted the map given by Mr. Baker it Check aut O.K. Plane table survey under permit #25549 on July 1, 1963 I fied to NE corner Robbinette DLC "37 by Carl R. Baker (ferce intersection, buried iron pipe) Field Engineer

# SURVEY FOR MARTIN BAKER IN PLESANT ROBINETT D. L. C. NO. 37 T12S, R4W, WILLAMETTE MERIDIAN LINN COUNTY, OREGON SCALE: I"= 200' NOVEMBER II, 1960.

O DENOTES PIN FOUND O DENOTES PIPE SET NOTE: Bearing based on C.S. No. 5017 and C.S. No. 1894. fd & Pipe fol 1" Pipe folk Pipe (916.74) N89° 33'2E 916.42 205.05 09 669 600 30' 699. 669 Easement 3 W 224" 2814 00 00 n > Sat I" Pipe Set 3/191.41 14"Pipe 250.45 11/4 P.pe 589° 31 3/4' W 917.70 (916.74)237.60 09 NE Corner James Robinett D.L.C. No 52 237. 589° 313/2 W S 89° 312' W (916.74) 403.54 fd 12" P.pz talk" Pipe (403.92) 8.37 5. Fd 2" Pipe over Bottle along side

# FINAL PROOF SURVEY

Application No. 32353... Permit No. 25549... IN NAME OF

MARTIN H. BAKER, JR.

Surveyed July 1 1963, by C. Baker

Permit A—W—5-64 SP\*12907-119

3.0 acres NE 1 NE 1 NE 1 NE 1 NE 2 acres SE 1 NE 1 NE 2 NE 37 Section 6
T. 12 S., R. h W., W. M.

The right to the use of the water for the purposes aforesaid is restricted to the lands or place of use herein described.