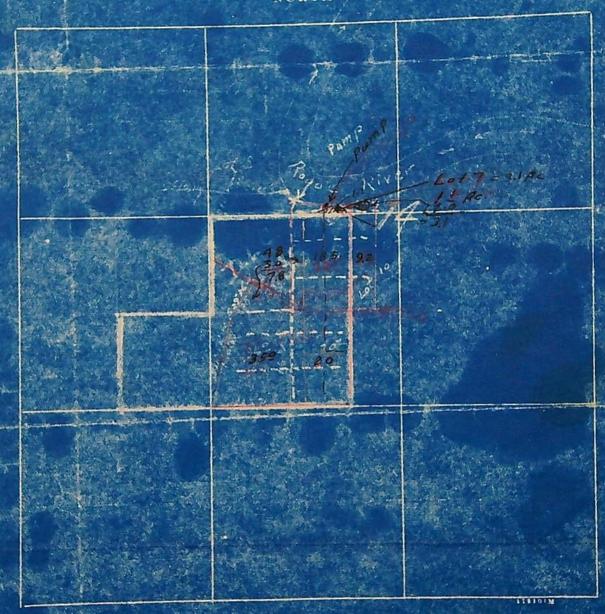

Fill out, detach, and mail to the State Engineer until all of the land described in the permit, which it is intended to irrigate under this permit at any time, has actually been irrigated.

Sketched from Proof map Appl. 21124

## Map of the Property Described in the Foregoing Caption,

SCALE: #0 CHAINS TO THE INCH.

Township 36 S

NORTH

SOUTH

Application No. 2/124
Permit No. 16554

Application No. 21124

County ...

8. The description of land given below corresponds to that found in your permit covering land to be

irrigated, or, if for other purposes, the place of use.

| Township | Range     | Section | Forty-acre Tract | No. Acres<br>Described in Permit | No. Acres<br>Actually Irrigated |
|----------|-----------|---------|------------------|----------------------------------|---------------------------------|
| 36 S.    | 7 W.      | 14      | Lot 7 (SENW)     | 6                                | 3.1 Sup                         |
|          | i i see u |         | Lot 10 (NE 5 al) | 10                               | 4.2+5.0 Sup                     |
|          |           |         | NEASWA           | 5.2 14.8 S                       | up. 18.5 Sup                    |
|          |           |         | SW4SW4<br>NW4SW4 | 36<br>6                          | 35.0 Sup<br>7.8 Sup             |
|          |           |         | SE4SW4           | 20<br>98                         | 20.0 Sup                        |

Property on which water is to be used is a part of that more explicitly described by applicant as follows: All of Lot 7 in Section 14, also commencing at the S.E. corner of the John Dutcher Donation Land Claim Number 38, and thence north to the northeast corner of said Donation Land Claim; thence west 13 chains; thence south to the south line of said Donation Land Claim; thence east to the place of beginning; Also, commencing at the north east corner of said Donation Land Claim No. 38, and running thence east 330 feet, thence south 1320 ft., thence west 330 feet, thence North 1320 feet to the place of beginning and being the west half of Lot 10. All of the above described premises being in section 14, town 36 south of range 7 west of the Willamette Meridian, and containing in all 69.29 acres, more or less. Also beginning at the south west corner of section 14 in township 36 south, range 7 west of W. M., and thence east 1122 feet; thence north 70° west 576.7 ft., thence south south 29° 36' West 630 feet, thence south 11° 52' West 1308.5 feet, to the place of beginning, containing in all 36.57 acres, more or less.