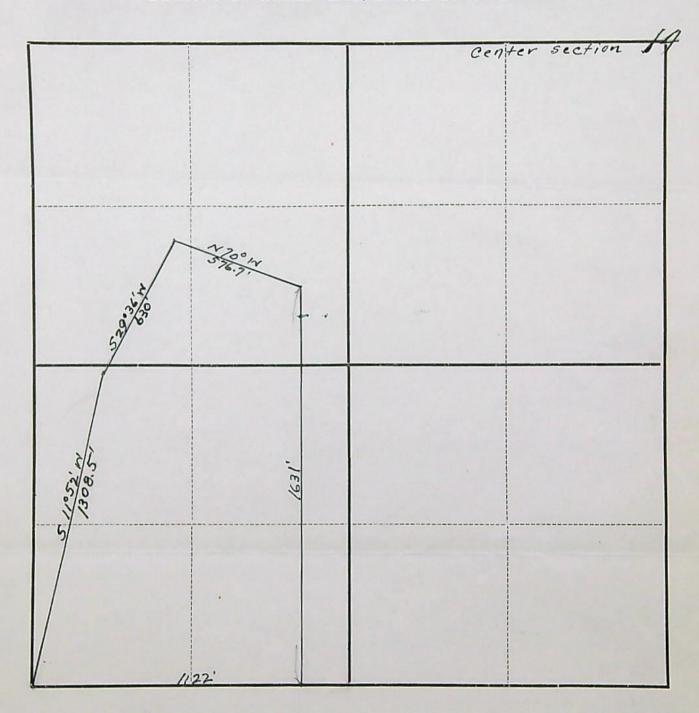

Property on which water is to be used is a part of that more explicitly described by applicant as follows: All of Lot 7 in Section 14, also commencing at the S.E. corner of the John Dutcher Donation Land Claim Number 38, and thence north to the northeast corner of said Donation Land Claim; thence west 13 chains; thence south to the south line of said Donation Land Claim; thence east to the place of beginning; Also, commencing at the north east corner of said Donation Land Claim No. 38, and running thence east 330 feet, thence south 1320 ft., thence west 330 feet, thence North 1320 feet to the place of beginning and being the west half of Lot 10. All of the above described premises being in section 14, town 36 south of range 7 west of the Willamette Meridian, and containing in all 69.29 acres, more or less. Also beginning at the south west corner of section 14 in township 36 south, range 7 west of W. M., and thence east 1122 feet; thence north 70° west 576.7 ft., thence south south 29° 36' West 630 feet, thence south 11° 52' West 1308.5 feet, to the place of beginning, containing in all 36.57 acres, more or less.