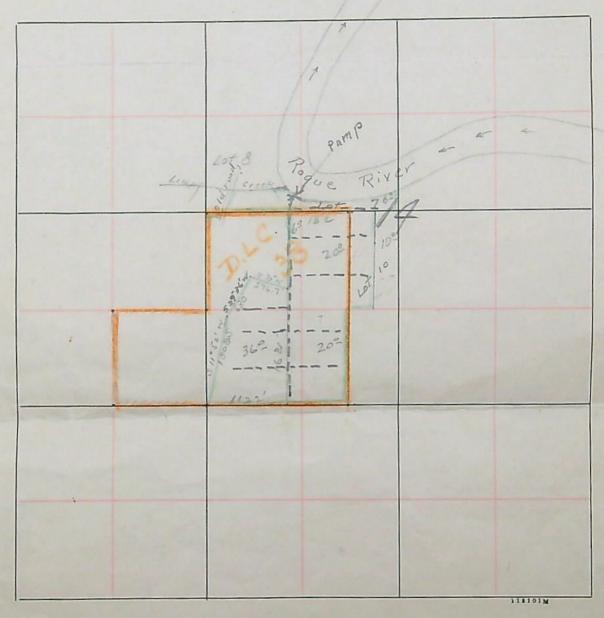

## Map of the Property Described in the Foregoing Caption,

SCALE: #0 CHAINS TO THE INCH.

Township 36 S

NORTH

SOUTH

Application No. 2/124
Permit No. 16554

Application No. 21124

County ...

8. The description of land given below corresponds to that found in your permit covering land to be

irrigated, or, if for other purposes, the place of use.

| Township | Range     | Section | Forty-acre Tract | No. Acres<br>Described in Permit | No. Acres<br>Actually Irrigated |
|----------|-----------|---------|------------------|----------------------------------|---------------------------------|
| 36 S.    | 7 W.      | 14      | Lot 7 (SENW)     | 6                                | 3.1 Sup                         |
|          | i i see u |         | Lot 10 (NE 5 al) | 10                               | 4.2+5.0 Sup                     |
|          |           |         | NEASWA           | 5.2 14.8 S                       | up. 18.5 Sup                    |
|          |           |         | SW4SW4<br>NW4SW4 | 36<br>6                          | 35.0 Sup<br>7.8 Sup             |
|          |           |         | SE4SW4           | 20<br>98                         | 20.0 Sup                        |

Property on which water is to be used is a part of that more explicitly described by applicant as follows: All of Lot 7 in Section 14, also commencing at the S.E. corner of the John Dutcher Donation Land Claim Number 38, and thence north to the northeast corner of said Donation Land Claim; thence west 13 chains; thence south to the south line of said Donation Land Claim; thence east to the place of beginning; Also, commencing at the north east corner of said Donation Land Claim No. 38, and running thence east 330 feet, thence south 1320 ft., thence west 330 feet, thence North 1320 feet to the place of beginning and being the west half of Lot 10. All of the above described premises being in section 14, town 36 south of range 7 west of the Willamette Meridian, and containing in all 69.29 acres, more or less. Also beginning at the south west corner of section 14 in township 36 south, range 7 west of W. M., and thence east 1122 feet; thence north 70° west 576.7 ft., thence south south 29° 36' West 630 feet, thence south 11° 52' West 1308.5 feet, to the place of beginning, containing in all 36.57 acres, more or less.