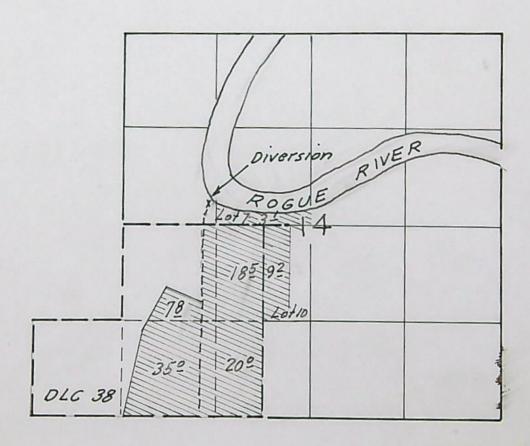

## Map of the Property Described in the Foregoing Caption,

SCALE: #0 CHAINS TO THE INCH.

Township 36 S

NORTH

SOUTH

Application No. 2/124
Permit No. 16554

Application No. 21124

County ...

8. The description of land given below corresponds to that found in your permit covering land to be

irrigated, or, if for other purposes, the place of use.

| Township | Range     | Section | Forty-acre Tract | No. Acres<br>Described in Permit | No. Acres<br>Actually Irrigated |
|----------|-----------|---------|------------------|----------------------------------|---------------------------------|
| 36 S.    | 7 W.      | 14      | Lot 7 (SENW)     | 6                                | 3.1 Sup                         |
|          | i i see u |         | Lot 10 (NE 5 al) | 10                               | 4.2+5.0 Sup                     |
|          |           |         | NEASWA           | 5.2 14.8 S                       | up. 18.5 Sup                    |
|          |           |         | SW4SW4<br>NW4SW4 | 36<br>6                          | 35.0 Sup<br>7.8 Sup             |
|          |           |         | SE4SW4           | 20<br>98                         | 20.0 Sup                        |

Property on which water is to be used is a part of that more explicitly described by applicant as follows: All of Lot 7 in Section 14, also commencing at the S.E. corner of the John Dutcher Donation Land Claim Number 38, and thence north to the northeast corner of said Donation Land Claim; thence west 13 chains; thence south to the south line of said Donation Land Claim; thence east to the place of beginning; Also, commencing at the north east corner of said Donation Land Claim No. 38, and running thence east 330 feet, thence south 1320 ft., thence west 330 feet, thence North 1320 feet to the place of beginning and being the west half of Lot 10. All of the above described premises being in section 14, town 36 south of range 7 west of the Willamette Meridian, and containing in all 69.29 acres, more or less. Also beginning at the south west corner of section 14 in township 36 south, range 7 west of W. M., and thence east 1122 feet; thence north 70° west 576.7 ft., thence south south 29° 36' West 630 feet, thence south 11° 52' West 1308.5 feet, to the place of beginning, containing in all 36.57 acres, more or less.