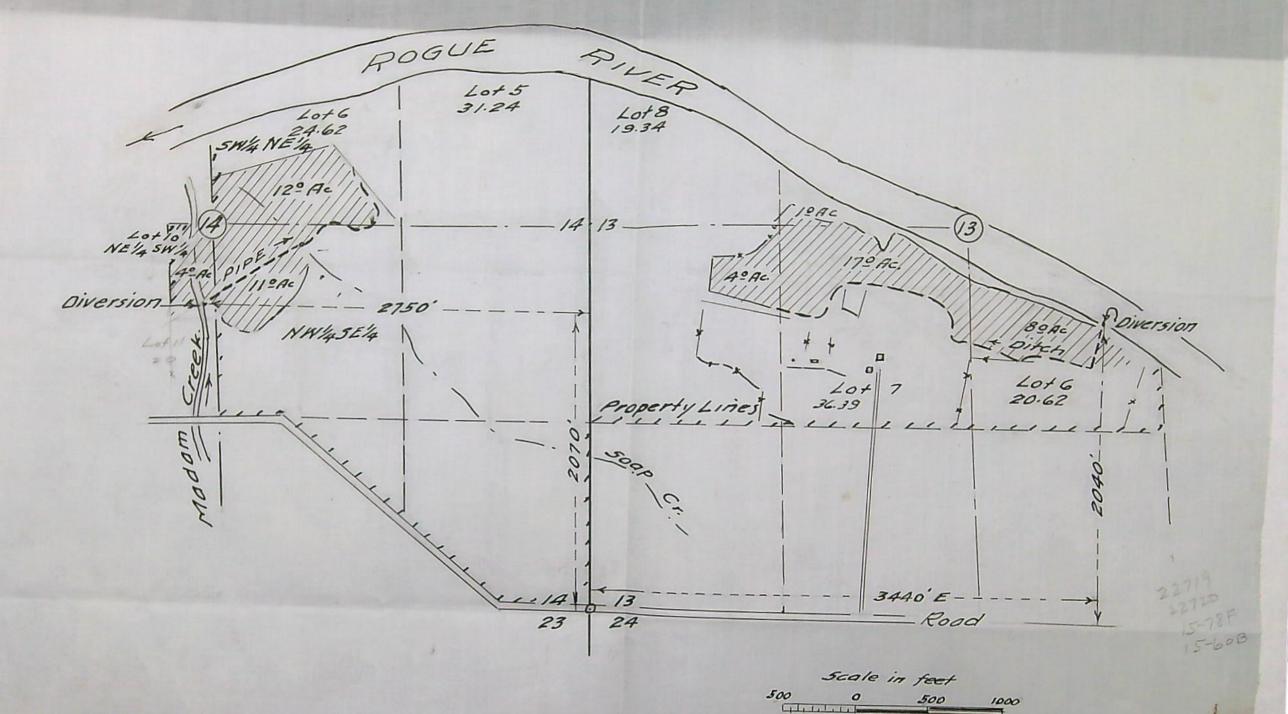

| 719 FEES PAID                                       |               |
|-----------------------------------------------------|---------------|
| 5:3 Date Amount                                     | Receipt No.   |
| 28                                                  |               |
| 5-78F  B. P. Fee  4/23/5/ \$1 Cert. Fee             |               |
| Date Amount                                         | Check No.     |
| ASSIGNMENTS                                         |               |
| Address Volume                                      | ne Page       |
|                                                     |               |
| REMARKS  (Roque River) for the irrigation of 27.0   |               |
| W.R.I.S.  Assembled 9.4.85 by Entered by Verlied by | 20<br>1       |
| Entered                                             | <u>/ 85</u> b |