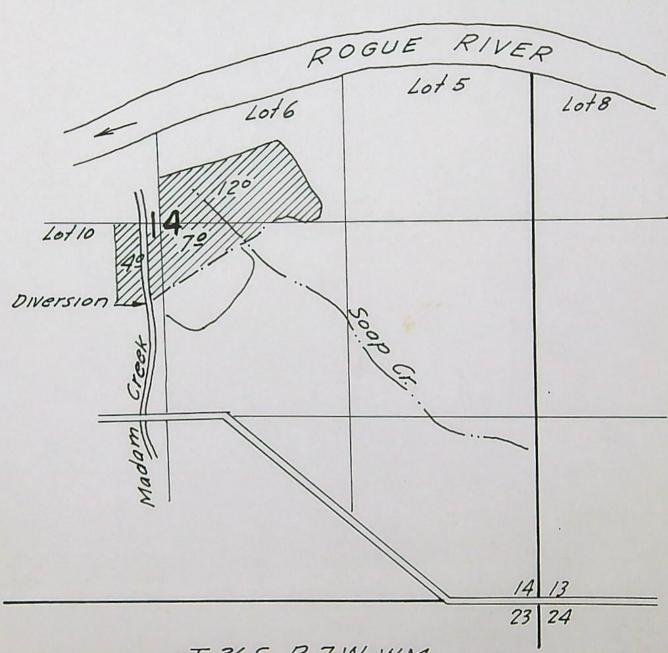

| 719 FEES PAID                                       |               |
|-----------------------------------------------------|---------------|
| 5:3 Date Amount                                     | Receipt No.   |
| 28                                                  |               |
| 5-78F  B. P. Fee  4/23/5/ \$1 Cert. Fee             |               |
| Date Amount                                         | Check No.     |
| ASSIGNMENTS                                         |               |
| Address Volume                                      | ne Page       |
|                                                     |               |
| REMARKS  (Roque River) for the irrigation of 27.0   |               |
| W.R.I.S.  Assembled 9.4.85 by Entered by Verlied by | 20<br>1       |
| Entered                                             | <u>/ 85</u> b |