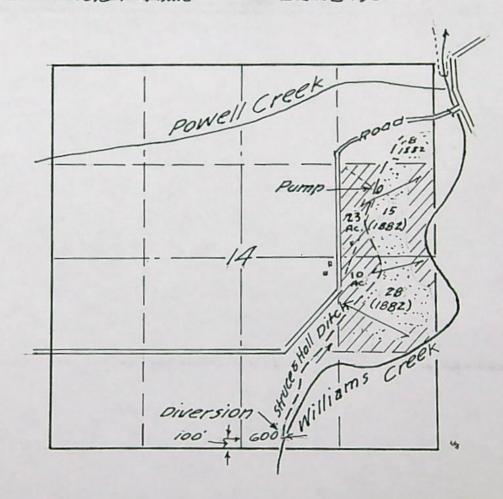

## T. 38 S. R. 5 N. N.M

Scale 4"-1 mile

June 1951

Oliver H. Roundtree

Application No. 26002 Permit No. 20312

or its equivalent in case of rotation, measured at the point of diversion from the stream. The point of diversion is located in the SW SEL, Section 14, Township 38 South, Range 5 West, W. M.

The amount of water used for irrigation, together with the amount secured under any other right existing for the same lands, shall be limited to one-eightieth of one cubic foot per second per acre, or its equivalent for each acre irrigated and shall be further limited to a diversion of not to exceed 12 acre feet per acre for each acre irrigated during the irrigation season of each year, and shall be still further limited to a diversion of not to exceed 0.40 c.f.s.,

23.0 acres in SE<sup>1</sup>/<sub>4</sub> NE<sup>1</sup>/<sub>4</sub>
10.0 acres in NE<sup>1</sup>/<sub>4</sub> SE<sup>1</sup>/<sub>4</sub>
Section 11
Township 38 South, Range 5 West, W. M.

Land on which water is to be used is a part of that more explicitly described by applicant as follows:

The Northeast quarter of the Southeast quarter and the Southeast quarter of the Northeast quarter of Section 14, Township 38 South, Range 5 West of the W. M.

The right to the use of the water for the purposes aforesaid is restricted to the lands or place of use herein described.

2. Address Williams, 1. Name Oliver H. Roundtree 3. Source of supply Williams Creek Tributary of Applegate River 4. Amount of water 0.40 cfs. 5. Priority date June 4, 1951 6. Use irrigation - 1/80th cfs. or its equivalent for each acre irrigated and shall. be further limited to a diversion of not to exceed 4 1/2 acre feet per acre for each acre irrigated during the irrigation season of each year, and shall be still. further limited to a diversion of not to exceed 0.40 cfs. 7. Location of point of diversion, SW SE SE Sec. 14 Twp. 38S Range 5W W. M.