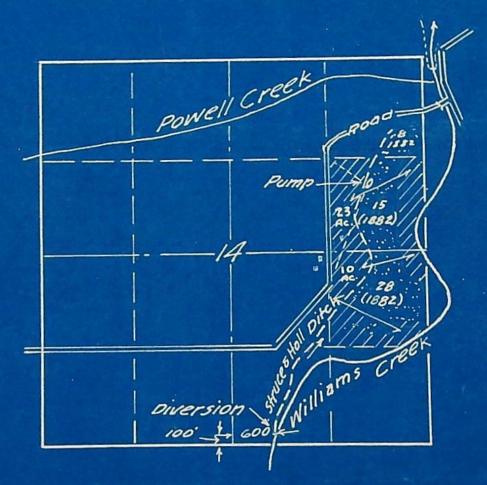

or its equivalent in case of rotation, measured at the point of diversion from the stream. The point of diversion is located in the SW SEL, Section 14, Township 38 South, Range 5 West, W. M.

The amount of water used for irrigation, together with the amount secured under any other right existing for the same lands, shall be limited to one-eightieth of one cubic foot per second per acre, or its equivalent for each acre irrigated and shall be further limited to a diversion of not to exceed 12 acre feet per acre for each acre irrigated during the irrigation season of each year, and shall be still further limited to a diversion of not to exceed 0.40 c.f.s.,

23.0 acres in SE<sup>1</sup>/<sub>4</sub> NE<sup>1</sup>/<sub>4</sub>
10.0 acres in NE<sup>1</sup>/<sub>4</sub> SE<sup>1</sup>/<sub>4</sub>
Section 11
Township 38 South, Range 5 West, W. M.

Land on which water is to be used is a part of that more explicitly described by applicant as follows:

The Northeast quarter of the Southeast quarter and the Southeast quarter of the Northeast quarter of Section 14, Township 38 South, Range 5 West of the W. M.

The right to the use of the water for the purposes aforesaid is restricted to the lands or place of use herein described.