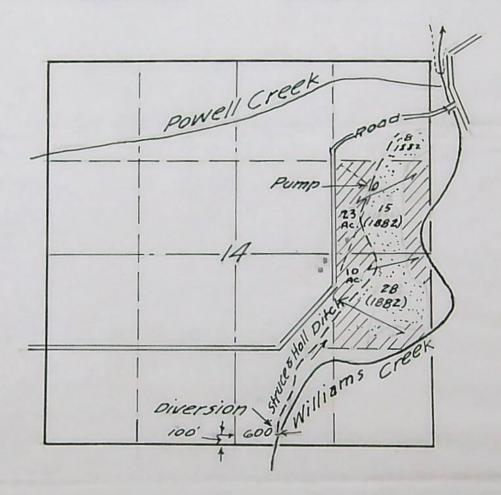

## T. 38 S. R. 5 N. N.M

Scale 4"-1 mile

June 1951

Oliver H. Roundtree

Application No. 26002 Permit No. 20312

or its equivalent in case of rotation, measured at the point of diversion from the stream. The point of diversion is located in the SW SEL, Section 14, Township 38 South, Range 5 West, W. M.

The amount of water used for irrigation, together with the amount secured under any other right existing for the same lands, shall be limited to one-eightieth of one cubic foot per second per acre, or its equivalent for each acre irrigated and shall be further limited to a diversion of not to exceed 12 acre feet per acre for each acre irrigated during the irrigation season of each year, and shall be still further limited to a diversion of not to exceed 0.40 c.f.s.,

23.0 acres in SE<sup>1</sup>/<sub>4</sub> NE<sup>1</sup>/<sub>4</sub>
10.0 acres in NE<sup>1</sup>/<sub>4</sub> SE<sup>1</sup>/<sub>4</sub>
Section 11
Township 38 South, Range 5 West, W. M.

Land on which water is to be used is a part of that more explicitly described by applicant as follows:

The Northeast quarter of the Southeast quarter and the Southeast quarter of the Northeast quarter of Section 14, Township 38 South, Range 5 West of the W. M.

The right to the use of the water for the purposes aforesaid is restricted to the lands or place of use herein described.

2. Address Williams, 1. Name Oliver H. Roundtree 3. Source of supply Williams Creek Tributary of Applegate River 4. Amount of water 0.40 cfs. 5. Priority date June 4, 1951 6. Use irrigation - 1/80th cfs. or its equivalent for each acre irrigated and shall. be further limited to a diversion of not to exceed 4 1/2 acre feet per acre for each acre irrigated during the irrigation season of each year, and shall be still. further limited to a diversion of not to exceed 0.40 cfs. 7. Location of point of diversion, SW SE SE Sec. 14 Twp. 38S Range 5W W. M.