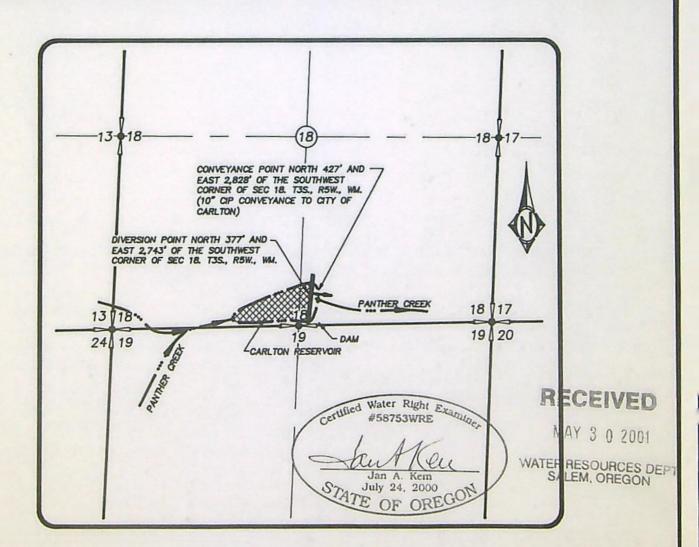

RANGE 5 WEST, WILLAMETTE MERIDIAN, YAMHILL COUNTY, STATE OF OREGON.

#### THIS IS NOT A BOUNDARY SURVEY - FOR WATER RIGHT PURPOSES ONLY

I certify that the information I have provided in this application is an accurate representation of the proposed water use and is true and correct to the best of my knowledge. It is to be used for the purpose of identifying the location of water right only and is not intended to provide legal dimensions or locations of the property ownership lines.

APPLICATION NUMBER:

S-44208

PERMIT NUMBER:

32489

SOURCE:

PANTHER CREEK

TRIBUTARY TO:

NORTH YAMHILL RIVER

Scale: 1" = 1320

DATE: 05-14-01

MAP DRAWN USING DIMENSIONS AND PROJECTIONS FROM CS-11170, A RECORDED SURVEY IN YAMHILL COUNTY. CONVEYANCE AND DIVERSION POINT COLLECTED USING A HANDHELD GPS UNIT.







## **OREGON ADMINISTRATIVE RULES**

### WATER RESOURCES DEPARTMENT

# DIVISION 320 WATER RIGHT PERMIT EXTENSIONS

#### 690-320-0010

#### **Extension of Time Limits**

2001

- (1) Effective until July 1, 2001, this rule establishes the procedures and standards by which the Department shall evaluate applications for extensions of time for water right permit holders to:
  - (a) Begin actual construction pursuant to ORS 537.248 or as otherwise authorized by law; or
  - (b) Complete construction or completely apply water to the full beneficial use pursuant to ORS 537.230 and 537.630.
- (2) This rule does not apply to permit holders requiring Federal Energy Regulatory Commission permits pursuant to ORS 537.240.
- (3) After July 1, 2001, the permit extension application process rules shall