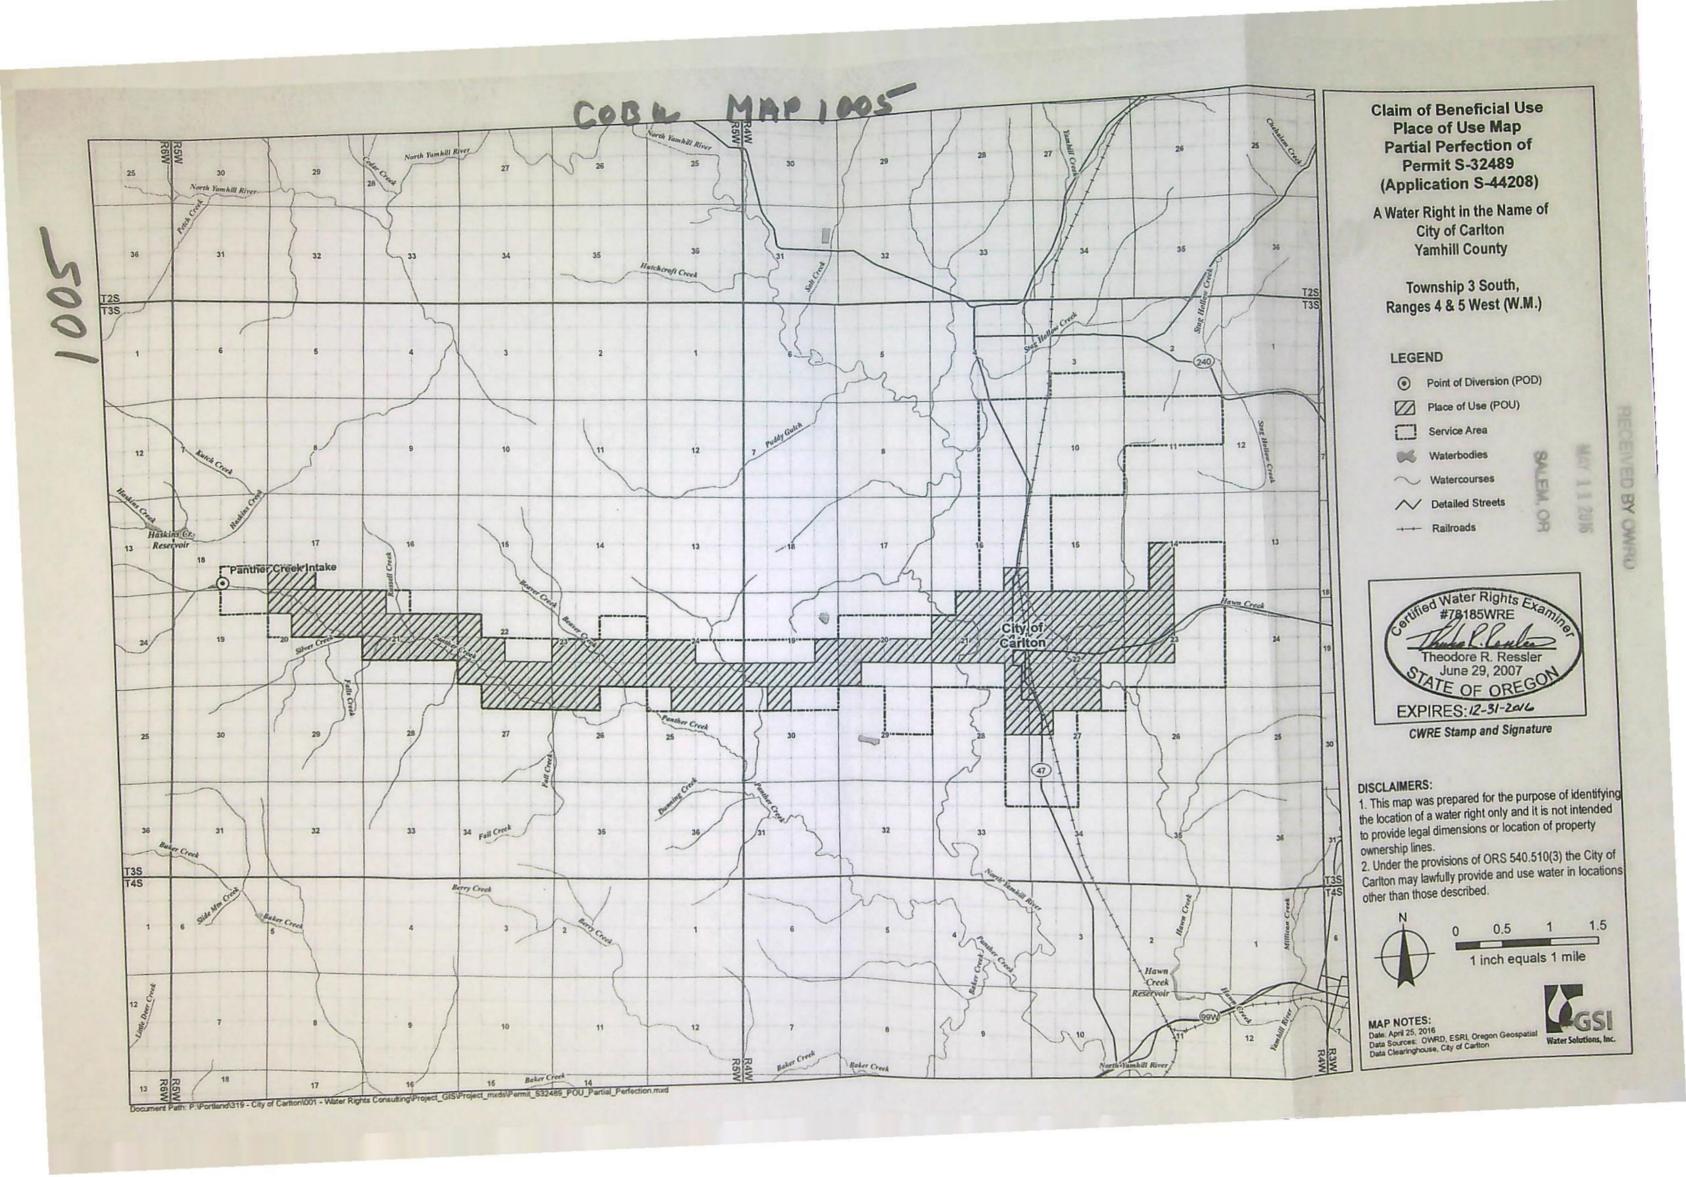

E 5 WEST, WILLAMETTE MERIDIAN, YAMHILL COUNTY, STATE OF OREGON.

#### THIS IS NOT A BOUNDARY SURVEY - FOR WATER RIGHT PURPOSES ONLY

I certify that the information I have provided in this application is an accurate representation of the proposed water use and is true and correct to the best of my knowledge. It is to be used for the purpose of identifying the location of water right only and is not intended to provide legal dimensions or locations of the property ownership lines.

APPLICATION NUMBER:

S-44208

PERMIT NUMBER:

32489

SOURCE:

PANTHER CREEK

TRIBUTARY TO:

NORTH YAMHILL RIVER

Scale: 1" = 1320

DATE: 05-14-01

MAP DRAWN USING DIMENSIONS AND PROJECTIONS FROM CS-11170, A RECORDED SURVEY IN YAMHILL COUNTY. CONVEYANCE AND DIVERSION POINT COLLECTED USING A HANDHELD GPS UNIT.







## **OREGON ADMINISTRATIVE RULES**

### WATER RESOURCES DEPARTMENT

# DIVISION 320 WATER RIGHT PERMIT EXTENSIONS

#### 690-320-0010

#### **Extension of Time Limits**

2001

- (1) Effective until July 1, 2001, this rule establishes the procedures and standards by which the Department shall evaluate applications for extensions of time for water right permit holders to:
  - (a) Begin actual construction pursuant to ORS 537.248 or as otherwise authorized by law; or
  - (b) Complete construction or completely apply water to the full beneficial use pursuant to ORS 537.230 and 537.630.
- (2) This rule does not apply to permit holders requiring Federal Energy Regulatory Commission permits pursuant to ORS 537.240.
- (3) After July 1, 2001, the permit extension application process rules shall be