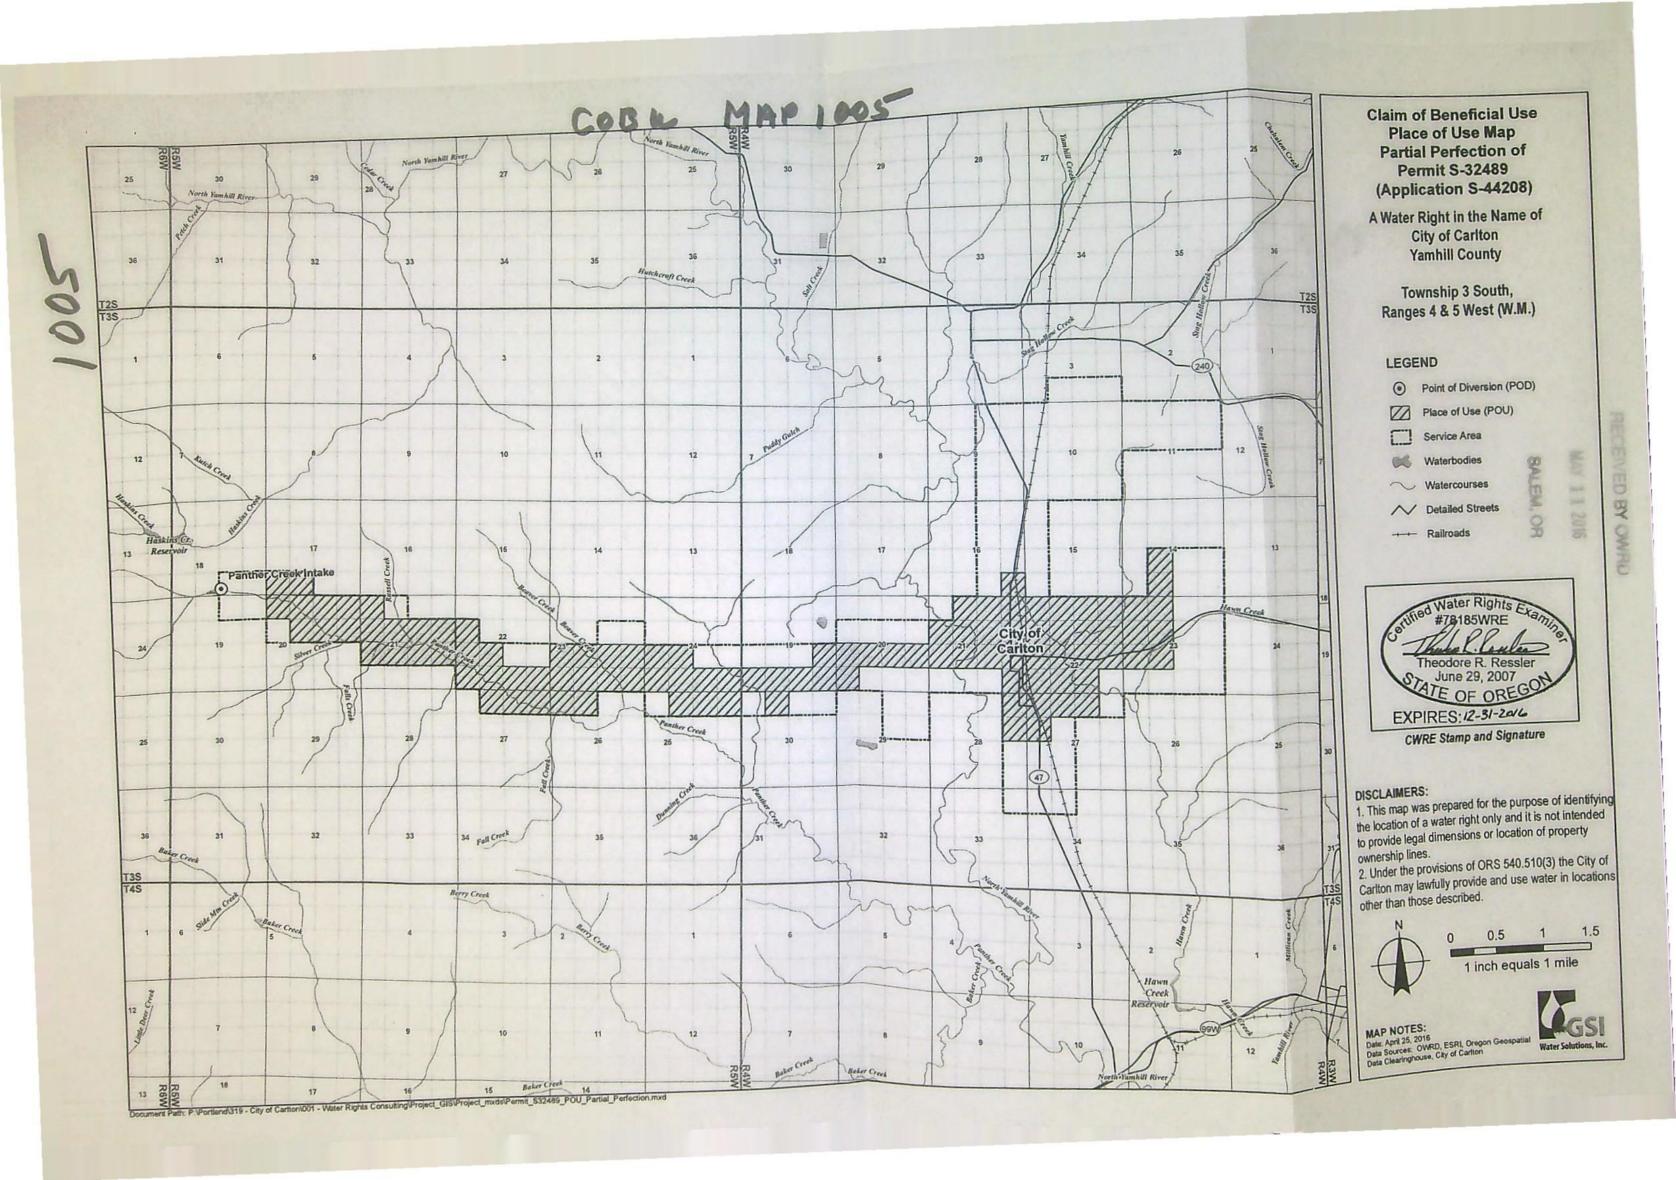

NGE 5 WEST, WILLAMETTE MERIDIAN, YAMHILL COUNTY, STATE OF OREGON.

#### THIS IS NOT A BOUNDARY SURVEY - FOR WATER RIGHT PURPOSES ONLY

I certify that the information I have provided in this application is an accurate representation of the proposed water use and is true and correct to the best of my knowledge. It is to be used for the purpose of identifying the location of water right only and is not intended to provide legal dimensions or locations of the property ownership lines.

APPLICATION NUMBER:

S-44208

PERMIT NUMBER:

32489

SOURCE:

PANTHER CREEK

TRIBUTARY TO:

NORTH YAMHILL RIVER

Scale: 1" = 1320

DATE: 05-14-01

MAP DRAWN USING DIMENSIONS AND PROJECTIONS FROM CS-11170, A RECORDED SURVEY IN YAMHILL COUNTY. CONVEYANCE AND DIVERSION POINT COLLECTED USING A HANDHELD GPS UNIT.







## **OREGON ADMINISTRATIVE RULES**

### WATER RESOURCES DEPARTMENT

# DIVISION 320 WATER RIGHT PERMIT EXTENSIONS

#### 690-320-0010

#### **Extension of Time Limits**

2001

- (1) Effective until July 1, 2001, this rule establishes the procedures and standards by which the Department shall evaluate applications for extensions of time for water right permit holders to:
  - (a) Begin actual construction pursuant to ORS 537.248 or as otherwise authorized by law; or
  - (b) Complete construction or completely apply water to the full beneficial use pursuant to ORS 537.230 and 537.630.
- (2) This rule does not apply to permit holders requiring Federal Energy Regulatory Commission permits pursuant to ORS 537.240.
- (3) After July 1, 2001, the permit extension application process rules shall b