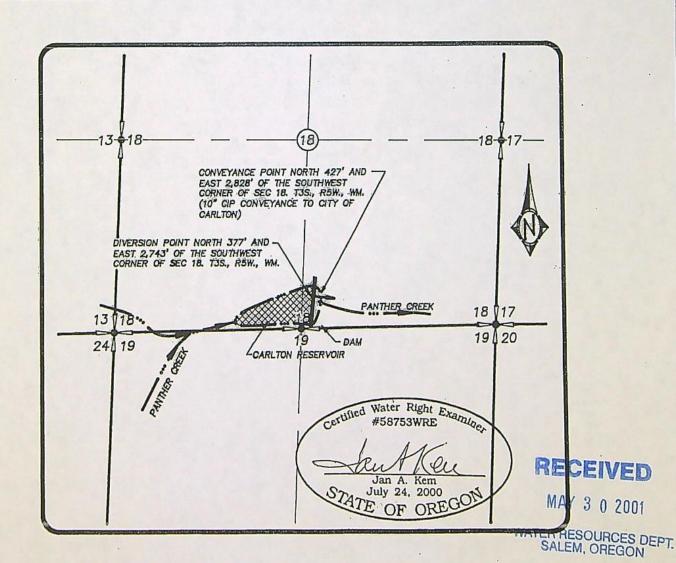

5 WEST, WILLAMETTE MERIDIAN, YAMHILL COUNTY, STATE OF OREGON.

# THIS IS NOT A BOUNDARY SURVEY - FOR WATER RIGHT PURPOSES ONLY

I certify that the information I have provided in this application is an accurate representation of the proposed water use and is true and correct to the best of my knowledge. It is to be used for the purpose of identifying the location of water right only and is not intended to provide legal dimensions or locations of the property ownership lines.

APPLICATION NUMBER: PERMIT NUMBER: 5-44208

32489

SOURCE:

PANTHER CREEK

TRIBUTARY TO:

NORTH YAMHILL RIVER

Scale: 1" = 1320

DATE: 05-14-01

MAP NOTE

MAP DRAWN USING DIMENSIONS AND PROJECTIONS FROM CS-11170, A RECORDED SURVEY IN YAMHILL COUNTY. CONVEYANCE AND DIVERSION POINT COLLECTED USING A HANDHELD GPS UNIT.



## MAXIMIMUM DAILY FLOW BY MONTH



WATER RESOURCES DEPT. SALEM, OREGON

| Date | Time | Main                       | Fiftered | Backwash | Used | Chlo | orine | Used | Influ | Eff  | Alum | Soda | ·Ph  | Rain | Temp |     |
|------|------|----------------------------|----------|----------|------|------|-------|------|-------|------|------|------|------|------|------|-----|
|      |      | Meter                      |          | Meter    |      | 1    | 2     |      |       |      |      | Ash  |      |      |      | Res |
| 1    | 620  | 834710                     | 219      | 124168   | 5    | 199  | 235   | 3    | 1.0   | 4.5  | .30  | 4    | 7.5  | 1.0  | 6    | 2.1 |
| 2    | 850  | 834929                     | 224      | 124173   | 19   | 196  |       | 5    | 1.0   | <.5  | 26   |