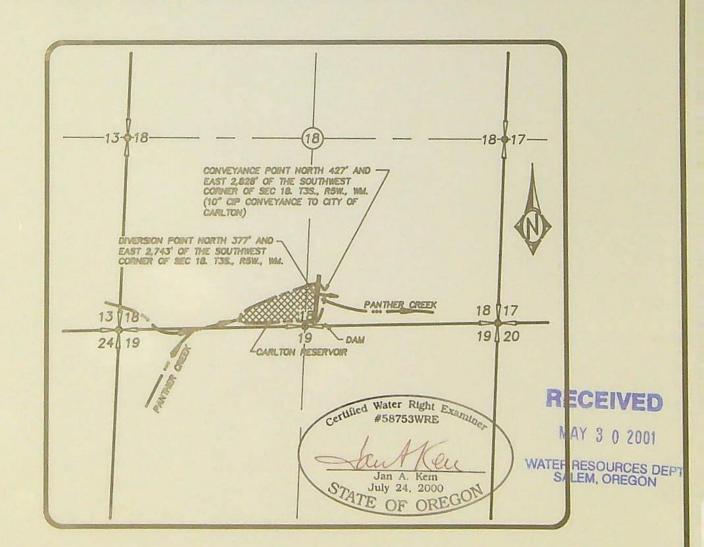

RANGE 5 WEST, WILLAMETTE MERIDIAN, YAMHILL COUNTY, STATE OF OREGON.

#### THIS IS NOT A BOUNDARY SURVEY - FOR WATER RIGHT PURPOSES ONLY

I certify that the information I have provided in this application is an accurate representation of the proposed water use and is true and correct to the best of my knowledge. It is to be used for the purpose of identifying the location of water right only and is not intended to provide legal dimensions or locations of the property ownership lines.

APPLICATION NUMBER:

PERMIT NUMBER:

S-44208

32489

SOURCE:

PANTHER CREEK

TRIBUTARY TO:

NORTH YAMHILL RIVER

Scale: 1" = 1320

DATE: 05-14-01

MAP DRAWN USING DIMENSIONS AND PROJECTIONS FROM CS-11170, A RECORDED SURVEY IN YAMHILL COUNTY. CONVEYANCE AND DIVERSION POINT COLLECTED USING A HANDHELD GPS UNIT.





# Planners Engineers Surveyors

3300 NW 211th TERRACE HILLSBORO, OREGON 97124 PHONE: (503) 858-4242 FAX: (503) 645-5500 EMAIL: Idch@Idcdesign.com

#### FINAL PROOF SURVEY

PREPARED FOR: CITY OF CARLTON

191 EAST MAIN STREET P.O. BOX 458 CARLTON, OREGON 97111

(503) 852-7575

SITE LOCATION:

IN THE SOUTHEAST 1/4 OF SECTION 18, TOWNSHIP 3 SOUTH, RANGE 5 WEST, WILLAMETTE MERIDIAN, YAMHILL COUNTY, STATE OF OREGON.

#### THIS IS NOT A BOUNDARY SURVEY - FOR WATER RIGHT PURPOSES ONLY

I certify that the information I have provided in this application is an accurate representation of the proposed water use and is true and correct to the best of my knowledge. It is to be used for the purpose of identifying the location of water right only and is not intended to provide legal dimensions or locat