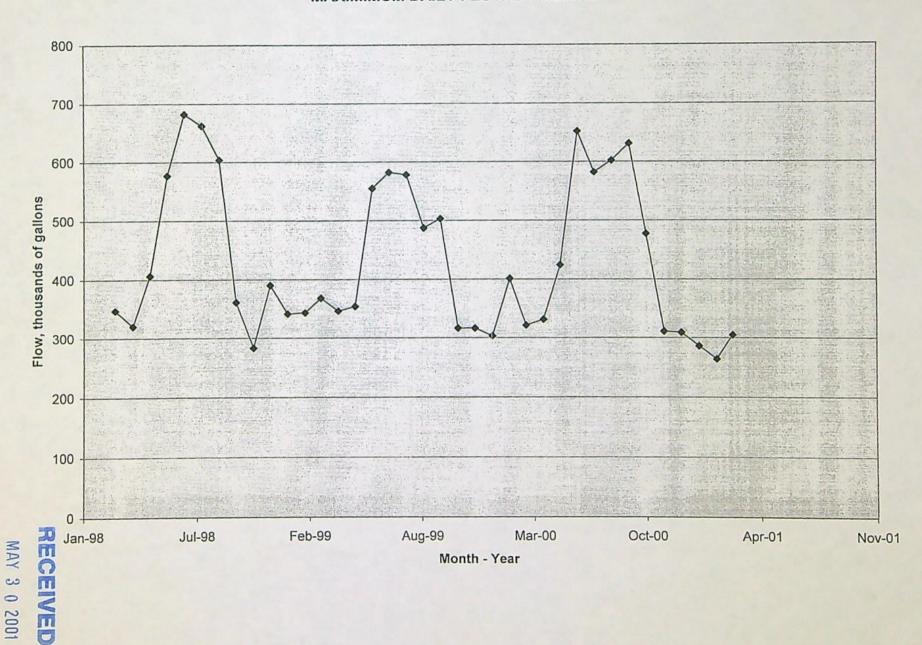

L COUNTY, STATE OF OREGON.

# THIS IS NOT A BOUNDARY SURVEY - FOR WATER RIGHT PURPOSES ONLY

I certify that the information I have provided in this application is an accurate representation of the proposed water use and is true and correct to the best of my knowledge. It is to be used for the purpose of identifying the location of water right only and is not intended to provide legal dimensions or locations of the property ownership lines.

APPLICATION NUMBER: PERMIT NUMBER: 5-44208

32489

SOURCE:

PANTHER CREEK

TRIBUTARY TO:

NORTH YAMHILL RIVER

Scale: 1" = 1320

DATE: 05-14-01

MAP NOTE

MAP DRAWN USING DIMENSIONS AND PROJECTIONS FROM CS-11170, A RECORDED SURVEY IN YAMHILL COUNTY. CONVEYANCE AND DIVERSION POINT COLLECTED USING A HANDHELD GPS UNIT.



## MAXIMIMUM DAILY FLOW BY MONTH



WATER RESOURCES DEPT. SALEM, OREGON

| Date | Time | Main                       | Fiftered | Backwash | Used | Chlo | orine | Used | Influ | Eff  | Alum | Soda | ·Ph  | Rain | Temp |     |
|------|------|----------------------------|----------|----------|------|------|-------|------|-------|------|------|------|------|------|------|-----|
|      |      | Meter                      |          | Meter    |      | 1    | 2     |      |       |      |      | Ash  |      |      |      | Res |
| 1    | 620  | 834710                     | 219      | 124168   | 5    | 199  | 235   | 3    | 1.0   | 4.5  | .30  | 4    | 7.5  | 1.0  | 6    | 2.1 |
| 2    | 850  | 834929                     | 224      | 124173   | 19   | 196  |       | 5    | 1.0   | <.5  | 26   | 4    | 7.5  |      | 0.5  | 2.0 |
|