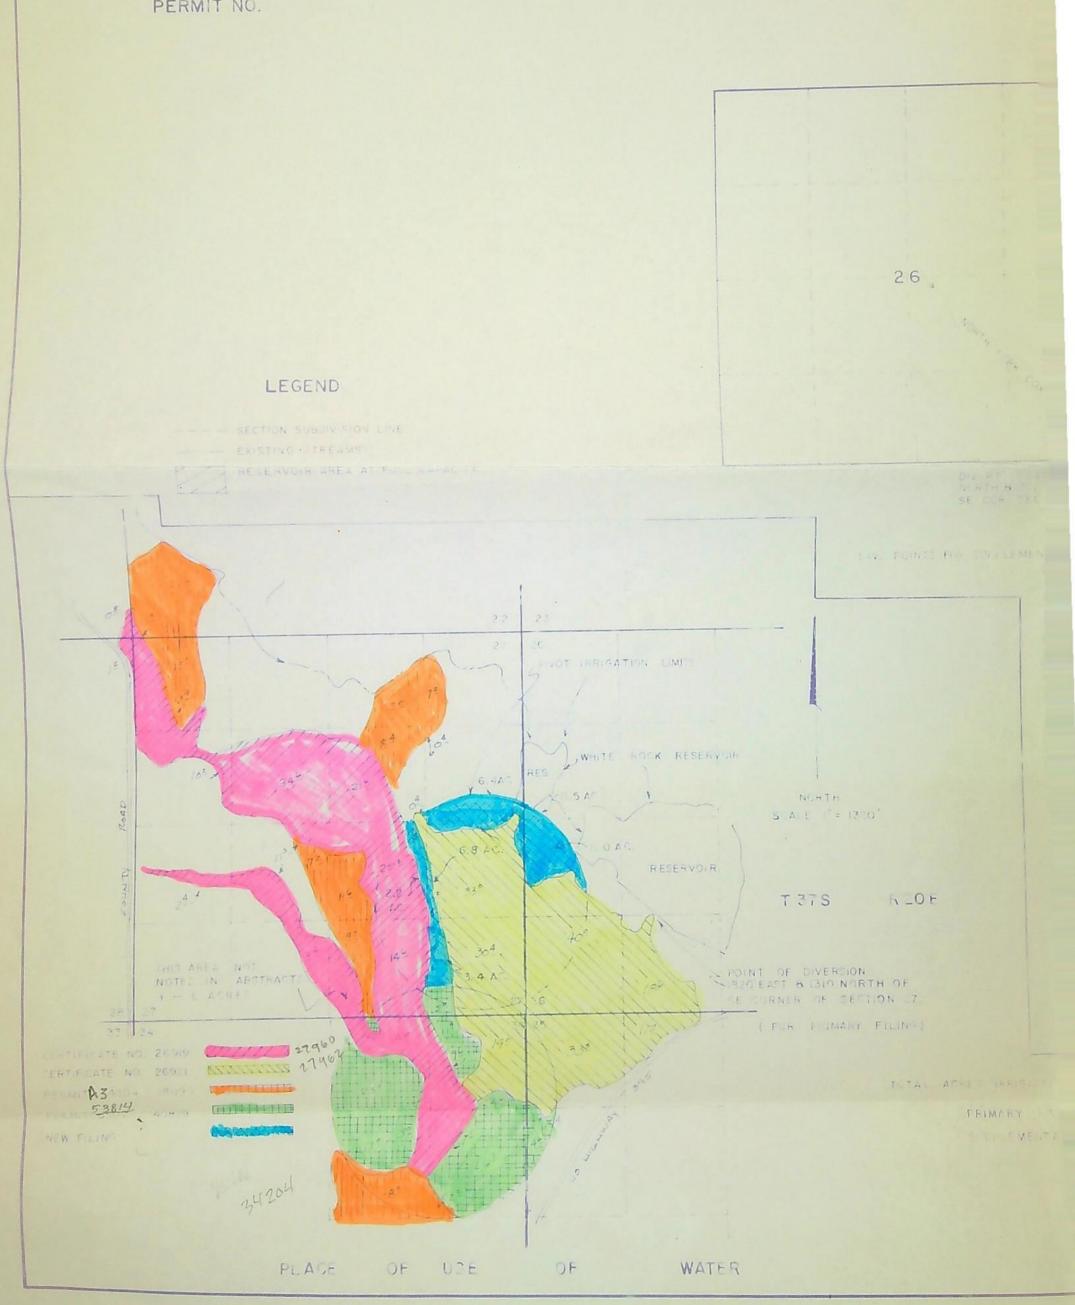

APPLICATION FILE NUMBER: S-72060

SOURCE OF WATER: TAYLORS RESERVOIR, CONSTRUCTED UNDER PERMIT R-11248 AND ENLARGED UNDER APPLICATION R-72059, PERMIT R-12119, TRIBUTARY TO THE NORTH FORK COX CREEK

PURPOSE OR USE: SUPPLEMENTAL IRRIGATION OF 614.4 ACRES

MAXIMUM RATE/VOLUME ALLOWED: 409.0 ACRE-FEET PER YEAR OF STORED WATER ONLY

PERIOD OF USE: APRIL 1 THROUGH SEPTEMBER 30

DATE OF PRIORITY: DECEMBER 3, 1991

POINT OF DIVERSION LOCATION: NE 1/4 NW 1/4, SECTION 36, T36S, R19E, W.M.; 147 FEET SOUTH & 2127 FEET EAST FROM NW CORNER, SECTION 36

The amount of water used for irrigation under this right, together with the amount secured under any other right existing for the same lands, is limited to 2.5 acre-feet for each acre irrigated during the irrigation season of each year.

THE PLACE OF USE IS LOCATED AS FOLLOWS:

SE 1/4 SE 1/4 0.8 ACRE SECTION 21 SW 1/4 SW 1/4 28.9 ACRES SECTION 22 SW 1/4 NW 1/4 0.5 ACRE NW 1/4 SW 1/4 21.2 ACRES SW 1/4 SW 1/4 40.0 ACRES SE 1/4 SW 1/4 18.6 ACRES SECTION 26 NE 1/4 NE 1/4 7.2 ACRES NW 1/4 NE 1/4 12.0 ACRES SW 1/4 NE 1/4 30.4 ACRES 7.0 ACRES SE 1/4 NE 1/4 27.1 ACRES NW 1/4 NW 1/4 SW 1/4 NW 1/4 10.2 ACRES

JAN 20 Z009
WATER RESOURCES DEPT SALEM, OREGON

Application S-72060 Water Resources Department

PERMIT 53024

ACCIONED CONTRO DOS 101 8 TO 901

SE 1/4 NW 1/4 34.6 ACRES 18.5 ACRES NE 1/4 SW 1/4 NW 1/4 SW 1/4 2.4 ACRES SE 1/4 SW 1/4 3.4 ACRES NE 1/4 SE 1/4 40.0 ACRES NW 1/4 SE 1/4 39.0 ACRES SW 1/4 SE 1/4 30.1 ACRES SE 1/4 SE 1/4 40.0 ACRES SECTION 27 NE 1/4 NE 1/4 1.2 ACRES SECTION 28 NE 1/4 NE 1/4 40.0 ACRES NW 1/4 NE 1/4 37.0 ACRES SW 1/4 NE 1/4 38.0 ACRES 36.0 ACRES SE 1/4 NE 1/4 SECTION 34 NE 1/4 NW 1/4 11.2 ACRES NW 1/4 NW 1/4 33.5 ACRES SW 1/4 NW 1/4 5.0 ACRES SECTION 35 TOWNSHIP 37 SOUTH, RANGE 20 EAST, W.M.