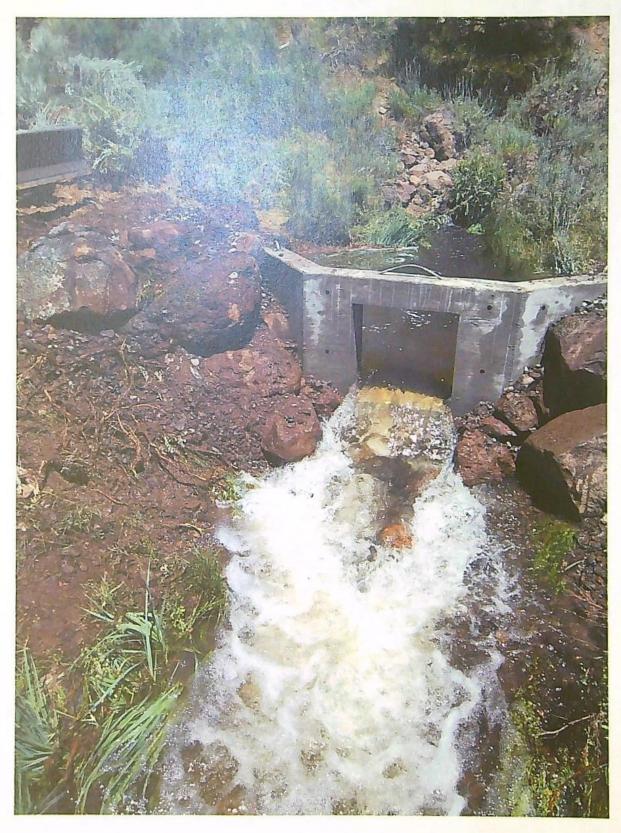

# Start of Construction [OAR 690-315-0040(1)(b) and 690-315-0040(5)]

- Actual construction of the water system began prior to permit issuance. The Application states, construction of Taylor Reservoir, which is the source of water under Permit S-53024, began in 1991 with diversions and outlet structures.
- 9. According to the Application for a Permit to Construct a Reservoir submitted to the Department on December 3, 1991, "Taylor Reservoir has been constructed".