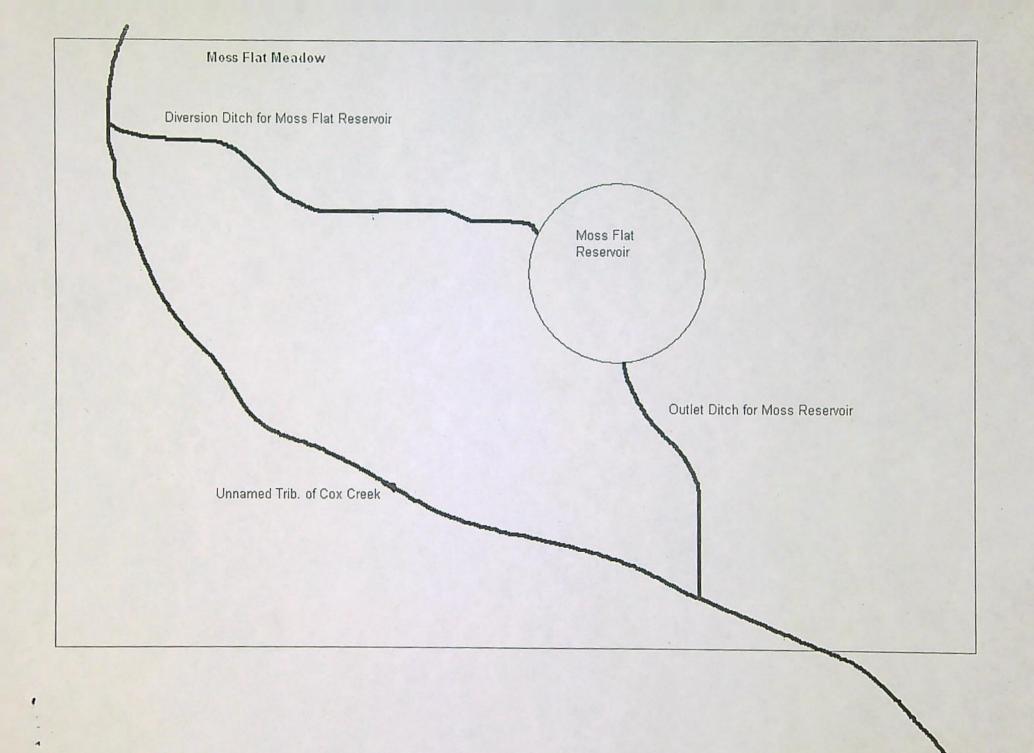

ist Malheur Watershed District 541-573-6582

From: Scott Kudlemyer [mailto:kudlemsb@wrd.state.or.us]

Sent: Monday, December 14, 2009 11:57 AM

To: Shannon Hurn

Subject: Taylor Westside Ranch

Hi Shannon

We're still having some concerns about Permit S-53024. We've narrowed it down to a couple of key questions I'm hoping you can answer for us. Your answers will help decide which avenues to persue, the questions are as follows.

- Since fish can enter the reservoir constructed under Permit S-53024 should the POD from 1. the reservoir be screened?
- 2. Has any of the stored under Permit R-12119 been used for irrigation

Thanks so much for your help on this, I know it's been a hassle for quite a while but I think we're getting close to deciding what to do.

Scott Kudlemyer

R-72059 9.72060





Department of Fish and Wildlife

Klamath Watershed District High Desert Region 1850 Miller Island Road West Klamath Falls, Oregon 97603 (541) 883-5732 FAX (541) 883-5521



Dwight French Water Resources Department North Mall Office Building 725 Summer Street NE, Suite A Salem, OR 97301-1271

July 14, 2009

RE: Permit S-12119, Application S-72059 Needs no sereen

Permit S-53024, Application S-72060 needs screen @ Poo, no sacen as of 12/5/09 =

Dear Mr. French:

The purpose of this letter is to confirm that I have conducted a field review of the diversions under Application # S-72059 and S-72060 and find the following:

Application S-72059, permit S-53024, for the storage of water from an unnamed tributary of North Fork Cox Creek into a reservoir does not need screening at the Point of D