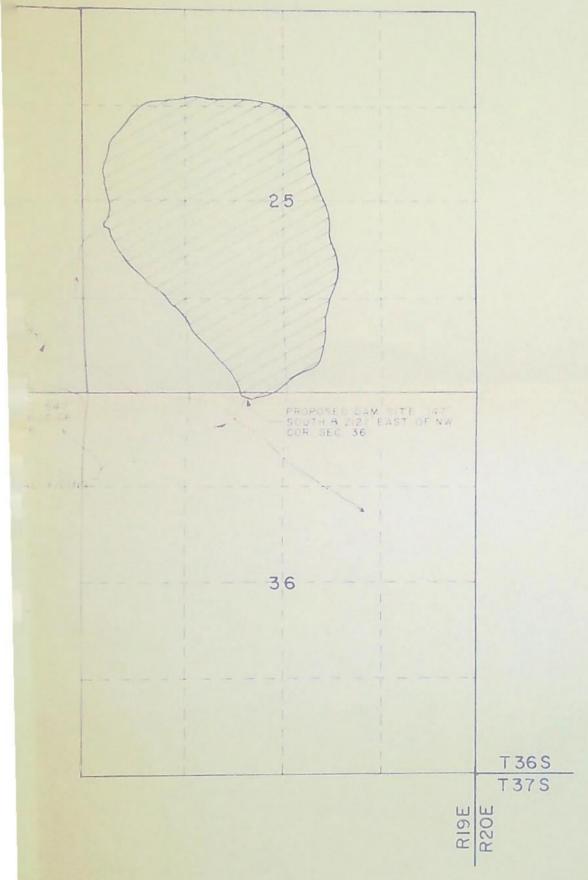

MAXIMUM RATE/VOLUME ALLOWED: 409.0 ACRE-FEET PER YEAR OF STORED WATER ONLY

PERIOD OF USE: APRIL 1 THROUGH SEPTEMBER 30

DATE OF PRIORITY: DECEMBER 3, 1991

POINT OF DIVERSION LOCATION: NE 1/4 NW 1/4, SECTION 36, T36S, R19E, W.M.; 147 FEET SOUTH & 2127 FEET EAST FROM NW CORNER, SECTION 36