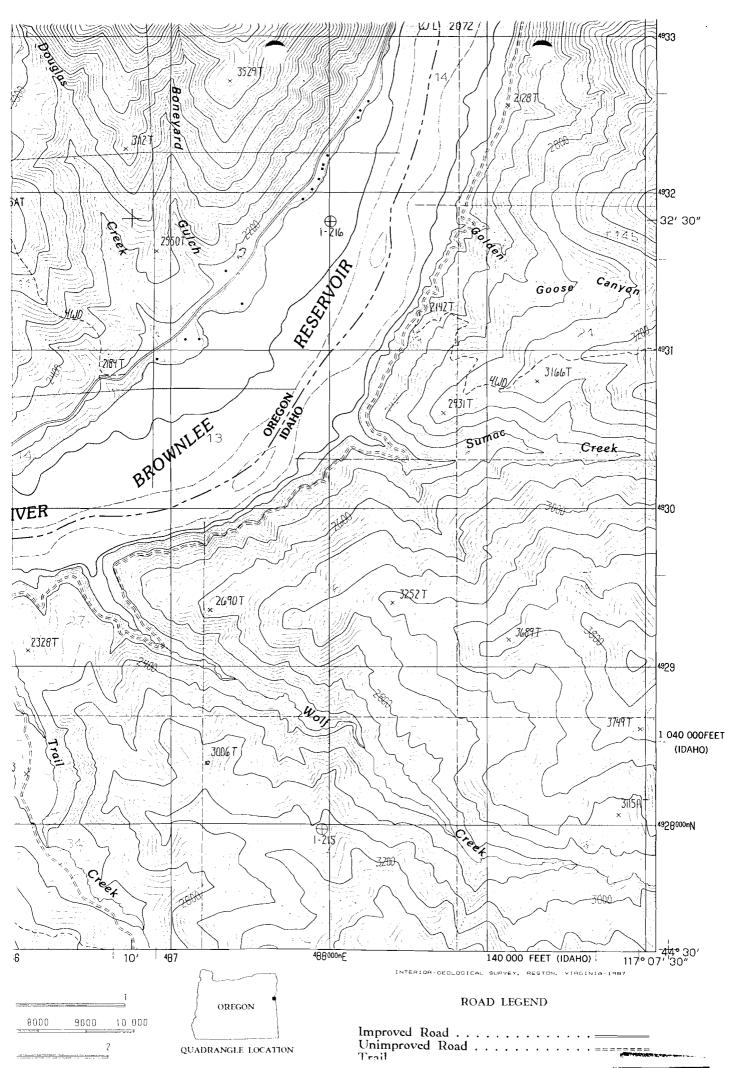

# T. 12 S., R. 45 E., W.M.

# PRE-1909 VESTED WATER RIGHT CLAIM MAP

# SWR-156

IN NAME OF

JOANN M. VALLEUR

Surveyed November 3, 1993 and June 10, 1994

MAP TO ACCOMPANY REGISTRATION STATEMENT PRE-1909 VESTED WATER RIGHT CLAIM

RECEIVED

SEP 1 9 2003

WATER RESOURCES DEPT. SALEM, OREGON

This map is the result of field survey, U.S.G.S. Connor Creek quadrangle map, and photo print of aerial photograph, and other measurements furnished by Mrs. Valleur.

The East quarter section corner of Section 11, T. 12 S., R. 45 E., W.M. was found, consisting of a BLM brass cap monument, and ties were made to a 24-inch diam. 5 feet long steel storage tank. The spring source was not located, being entirely underground. Survey ties were made to the house site and relative differences were measured by DME slope distance and vertical angles.

Mrs. Valleur was not present when this field survey was made on November 3, 1993, or for the site inspection by me on June 10, 1994. By telephone she informed me that she could locate the approximate spring location with measurements to the above described storage tank. She had these measurements made, and from the distances and direction from the tank I was able to compute the coordinates of the spring location relative to the government quarter corner.

I find the storage tank is about 106 feet elevation above the place of use and the spring is about 115 feet above the house area.

The spring water serves the house and about one-half acre extended domestic use, lawn and garden, located in the SW¼SW¼ of Section 12, said township and range.