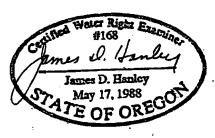

# T. 12 S., R. 45 E., W.M.

# PRE-1909 VESTED WATER RIGHT CLAIM MAP

# SWR-156

IN NAME OF

JOANN M. VALLEUR

Surveyed November 3, 1993 and June 10, 1994

MAP TO ACCOMPANY REGISTRATION STATEMENT PRE-1909 VESTED WATER RIGHT CLAIM

RECEIVED

SEP 1 9 2003

WATER RESOURCES DEPT. SALEM, OREGON

December, 1992

RECEIVED

This map is the result of field survey, U.S.G.S. Connor Creek quadrangle map, and photo print of aerial photograph, and other measurements furnished by Mrs. Valleur.

The East quarter section corner of Section 11, T. 12 S., R. 45 E., W.M. was found, consisting of a BLM brass cap monument, and ties were made to a 24-inch diam. 5 feet long steel storage tank. The spring source was not located, being entirely underground. Survey ties were made to the house site and relative differences were measured by DME slope distance and vertical angles.

Mrs. Valleur was not present when this field survey was made on November 3, 1993, or for the site inspection by me on June 10, 1994. By telephone she informed me that she could locate the approximate spring location with measurements to the above described storage tank. She had these measurements made, and from the distances and direction from the tank I was able to compute the coordinates of the spring location relative to the government quarter corner.

I find the storage tank is about 106 feet elevation above the place of use and the spring is about 115 feet above the house area.

The spring water serves the house and about one-half acre extended domestic use, lawn and garden, located in the SW¼SW¼ of Section 12, said township and range.