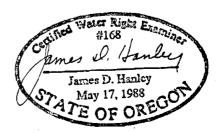

# T. 12 S., R. 45 E., W.M.

# PRE-1909 VESTED WATER RIGHT CLAIM MAP

# SWR-156

IN NAME OF

JOANN M. VALLEUR

Surveyed November 3, 1993 and June 10, 1994

MAP TO ACCOMPANY REGISTRATION STATEMENT PRE-1909 VESTED WATER RIGHT CLAIM

RECEIVED

SEP 1 9 2003

WATER RESOURCES DEPT. SALEM, OREGON

Please exchange the copies of maps accompanying Joann M. Valleur Pre-1909 vested water right claims with these amended copies. The original copies of accompanying maps contain typo dimensional errors.

Thank you.

Yours truly,

MAP TO ACCOMPANY REGISTRATION STATEMENT PRE-1909 VESTED WATER RIGHT CLAIM

December, 1992 Amended Dec. 26, 1992

MAP TO ACCOMPANY REGISTRATION STATEMENT PRE-1909 VESTED WATER RIGHT CLAIM

December, 1992

Amended Dec. 26, 1992

MAP TO ACCOMPANY REGISTRATION STATEMENT PRE-1909 VESTED WATER RIGHT CLAIM

December, 1992 Amended Dec. 26, 1992

MAP TO ACCOMPANY REGISTRATION STATEMENT PRE-1909 VESTED WATER RIGHT CLAIM

December, 1992 Amended Dec. 26, 1992