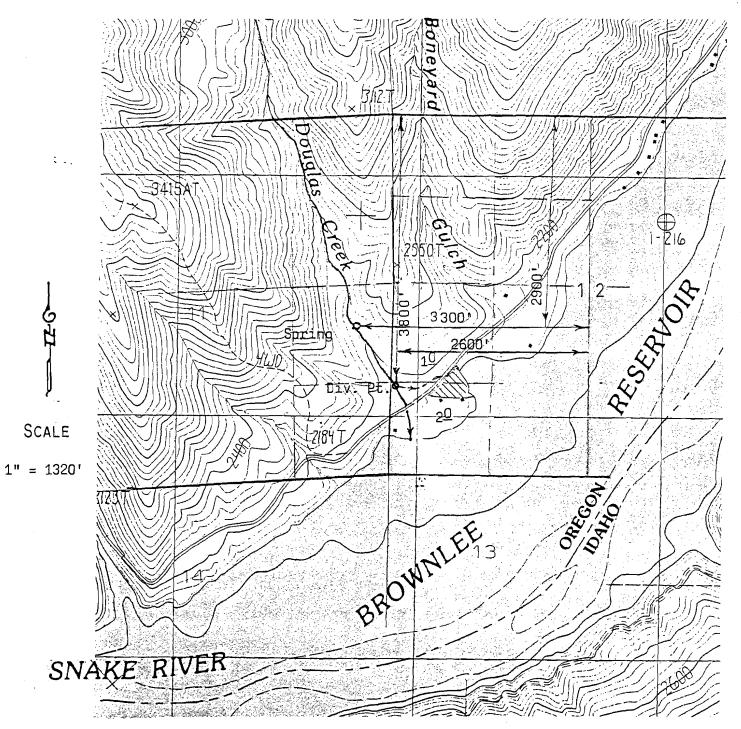

# T. 12 S., R. 45 E., W.M.

# PRE-1909 VESTED WATER RIGHT CLAIM MAP

# SWR-156

IN NAME OF

JOANN M. VALLEUR

Surveyed November 3, 1993 and June 10, 1994

MAP TO ACCOMPANY REGISTRATION STATEMENT PRE-1909 VESTED WATER RIGHT CLAIM

RECEIVED

SEP 1 9 2003

WATER RESOURCES DEPT. SALEM, OREGON

This map is the result of field survey, U.S.G.S. Connor Creek quadrangle map, and photo print of aerial photograph, and other measurements furnished by Mrs. Valleur.

The East quarter section corner of Section 11, T. 12 S., R. 45 E., W.M. was found, consisting of a BLM brass cap monument, and ties were made to a 24-inch diam. 5 feet long steel storage tank. The spring source was not located, being entirely underground. Survey ties were made to the house site and relative differences were measured by DME slope distance and vertical angles.

Mrs. Valleur was not present when this field survey was made on November 3, 1993, or for the site inspection by me on June 10, 1994. By telephone she informed me that she could locate the approximate spring location with measurements to the above described storage tank. She had these measurements made, and from the distances and direction from the tank I was able to compute the coordinates of the spring location relative to the government quarter corner.

I find the storage tank is about 106 feet elevation above the place of use and the spring is about 115 feet above the house area.

The spring water serves the house and about one-half acre extended domestic use, lawn and garden, located in the SW¼SW¼ of Section 12, said township and range.