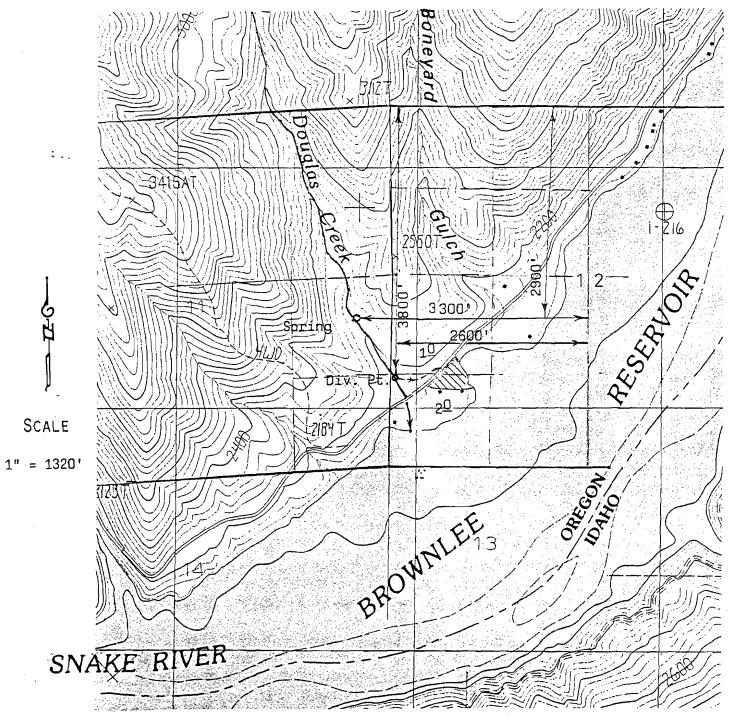

# T. 12 S., R. 45 E., W.M.

# PRE-1909 VESTED WATER RIGHT CLAIM MAP

# SWR-156

IN NAME OF

JOANN M. VALLEUR

Surveyed November 3, 1993 and June 10, 1994

MAP TO ACCOMPANY REGISTRATION STATEMENT PRE-1909 VESTED WATER RIGHT CLAIM

RECEIVED

SEP 1 9 2003

WATER RESOURCES DEPT. SALEM, OREGON

This map is the result of field survey, U.S.G.S. Connor Creek quadrangle map, and photo print of aerial photograph, and other measurements furnished by Mrs. Valleur.

The East quarter section corner of Section 11, T. 12 S., R. 45 E., W.M. was found, consisting of a BLM brass cap monument, and ties were made to a 24-inch diam. 5 feet long steel storage tank. The spring source was not located, being entirely underground. Survey ties were made to the house site and relative differences were measured by DME slope distance and vertical angles.

Mrs. Valleur was not present when this field survey was made on November 3, 1993, or for the site inspection by me on June 10, 1994. By telephone she informed me that she could locate the approximate spring location with measurements to the above described storage tank. She had these measurements made, and from the distances and direction from the tank I was able to compute the coordinates of the spring location relative to the government quarter corner.

I find the storage tank is about 106 feet elevation above the place of use and the spring is about 115 feet above the house area.

The spring water serves the house and about one-half acre extended domestic use, lawn and garden, located in the SW¼SW¼ of Section 12, said township and range.