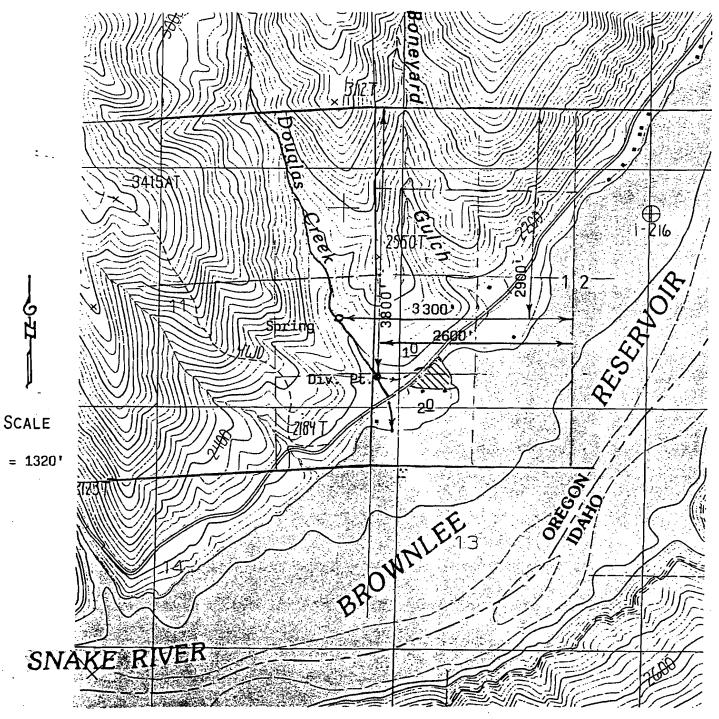

# T. 12 S., R. 45 E., W.M.

# PRE-1909 VESTED WATER RIGHT CLAIM MAP

# SWR-156

IN NAME OF

JOANN M. VALLEUR

Surveyed November 3, 1993 and June 10, 1994

MAP TO ACCOMPANY REGISTRATION STATEMENT PRE-1909 VESTED WATER RIGHT CLAIM

RECEIVED

SEP 1 9 2003

WATER RESOURCES DEPT. SALEM, OREGON

This map is the result of field survey, U.S.G.S. Connor Creek quadrangle map, and photo print of aerial photograph, and other measurements furnished by Mrs. Valleur.

The East quarter section corner of Section 11, T. 12 S., R. 45 E., W.M. was found, consisting of a BLM brass cap monument, and ties were made to a 24-inch diam. 5 feet long steel storage tank. The spring source was not located, being entirely underground. Survey ties were made to the house site and relative differences were measured by DME slope distance and vertical angles.

Mrs. Valleur was not present when this field survey was made on November 3, 1993, or for the site inspection by me on June 10, 1994. By telephone she informed me that she could locate the approximate spring location with measurements to the above described storage tank. She had these measurements made, and from the distances and direction from the tank I was able to compute the coordinates of the spring location relative to the government quarter corner.

I find the storage tank is about 106 feet elevation above the place of use and the spring is about 115 feet above the house area.

The spring water serves the house and about one-half acre extended domestic use, lawn and garden, located in the SW¼SW¼ of Section 12, said township and range.