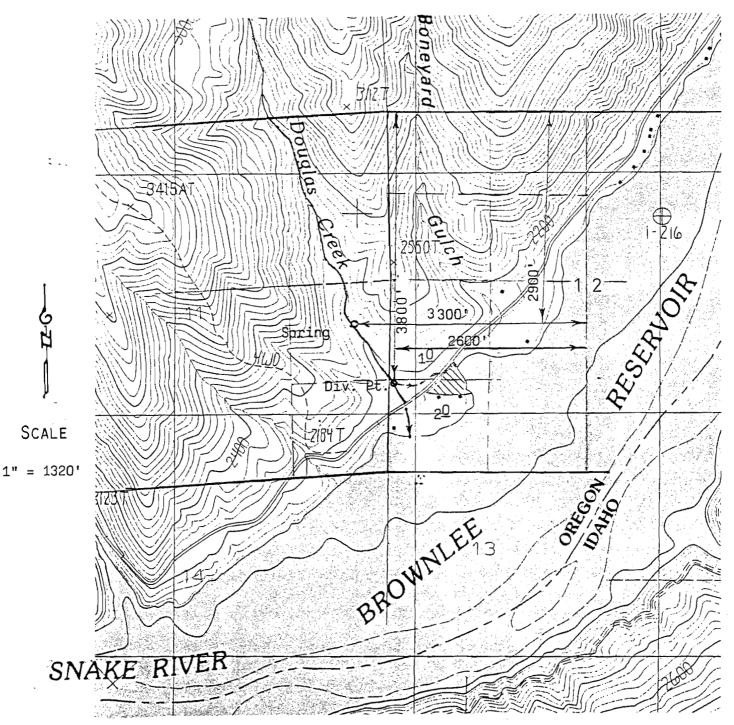

# T. 12 S., R. 45 E., W.M.

# PRE-1909 VESTED WATER RIGHT CLAIM MAP

# SWR-156

IN NAME OF

JOANN M. VALLEUR

Surveyed November 3, 1993 and June 10, 1994

MAP TO ACCOMPANY REGISTRATION STATEMENT PRE-1909 VESTED WATER RIGHT CLAIM

RECEIVED

SEP 1 9 2003

WATER RESOURCES DEPT. SALEM, OREGON

This map is the result of field survey, U.S.G.S. Connor Creek quadrangle map, and photo print of aerial photograph, and other measurements furnished by Mrs. Valleur.

The East quarter section corner of Section 11, T. 12 S., R. 45 E., W.M. was found, consisting of a BLM brass cap monument, and ties were made to a 24-inch diam. 5 feet long steel storage tank. The spring source was not located, being entirely underground. Survey ties were made to the house site and relative differences were measured by DME slope distance and vertical angles.

Mrs. Valleur was not present when this field survey was made on November 3, 1993, or for the site inspection by me on June 10, 1994. By telephone she informed me that she could locate the approximate spring location with measurements to the above described storage tank. She had these measurements made, and from the distances and direction from the tank I was able to compute the coordinates of the spring location relative to the government quarter corner.

I find the storage tank is about 106 feet elevation above the place of use and the spring is about 115 feet above the house area.

The spring water serves the house and about one-half acre extended domestic use, lawn and garden, located in the SW¼SW¼ of Section 12, said township and range.