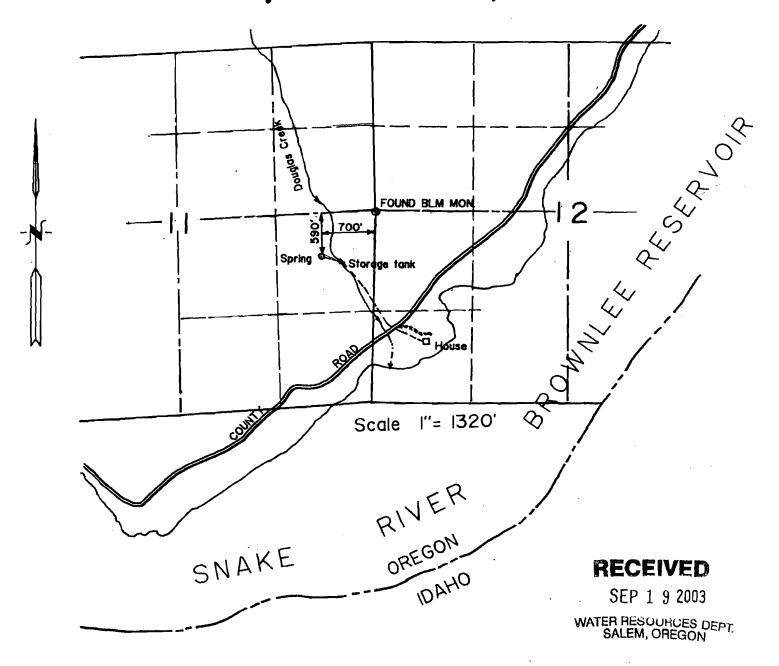

# PRE-1909 VESTED WATER RIGHT CLAIM MAP

# SWR-156

IN NAME OF

JOANN M. VALLEUR

Surveyed November 3, 1993 and June 10, 1994

MAP TO ACCOMPANY REGISTRATION STATEMENT PRE-1909 VESTED WATER RIGHT CLAIM

RECEIVED

SEP 1 9 2003

WATER RESOURCES DEPT. SALEM, OREGON

This map is the result of field survey, U.S.G.S. Connor Creek quadrangle map, and photo print of aerial photograph, and other measurements furnished by Mrs. Valleur.

The East quarter section corner of Section 11, T. 12 S., R. 45 E., W.M. was found, consisting of a BLM brass cap monument, and ties were made to a 24-inch diam. 5 feet long steel storage tank. The spring source was not located, being entirely underground. Survey ties were made to the house site and relative differences were measured by DME slope distance and vertical angles.

Mrs. Valleur was not present when this field survey was made on November 3, 1993, or for the site inspection by me on June 10, 1994. By telephone she informed me that she could locate the approximate spring location with measurements to the above described storage tank. She had these measurements made, and from the distances and direction from the tank I was able to compute the coordinates of the spring location relative to the government quarter corner.

I find the storage tank is about 106 feet elevation above the place of use and the spring is about 115 feet above the house area.

The spring water serves the house and about one-half acre extended domestic use, lawn and garden, located in the SW¼SW¼ of Section 12, said township and range.