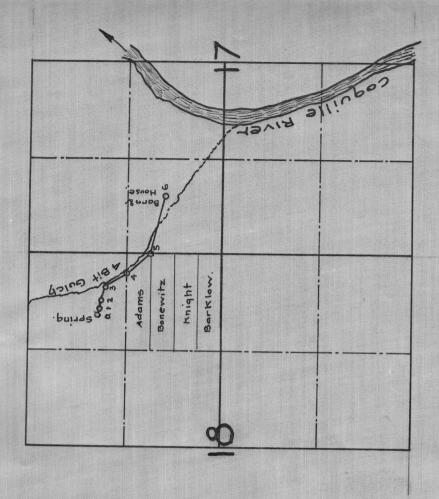

l, bea E Tonney, of Myrtle Paint, Oregon, do hereby certify that this map was made from nates
taken during an actual survey mode by me
on September 5th. 1917, and that it carrectby represents the works described in the
accompanying application togather with
the location of streams and other difches
in the immediate vicinity
in the immediate vicinity

Annua,

Copy - Field notes

540.0 to 1 - 5.69°30' £ 103.5' 1 " 2 - 5.72°00' £ 139' 2 " 3 - 5.84°00 £ 183' 3 " 4 - 5.41°00' £ 356' 4 " 5 - 5.39°00' £ 358' 540.0=5pring-diversion 540.5 On Sec. line 305 ft.t 5.0t the N.E. 14.14.60 of Sec. 18 570.6= Place of use of water

5 " 6. 5. 69° 30'E. 860±

7.295, RIZM. COOS CO. Ore

3737

Map

Accompanying application for permit to appropriate water.

Sept. 5th. 1917. Scale-4117-1171.

Permit No. 3510

County of Cros