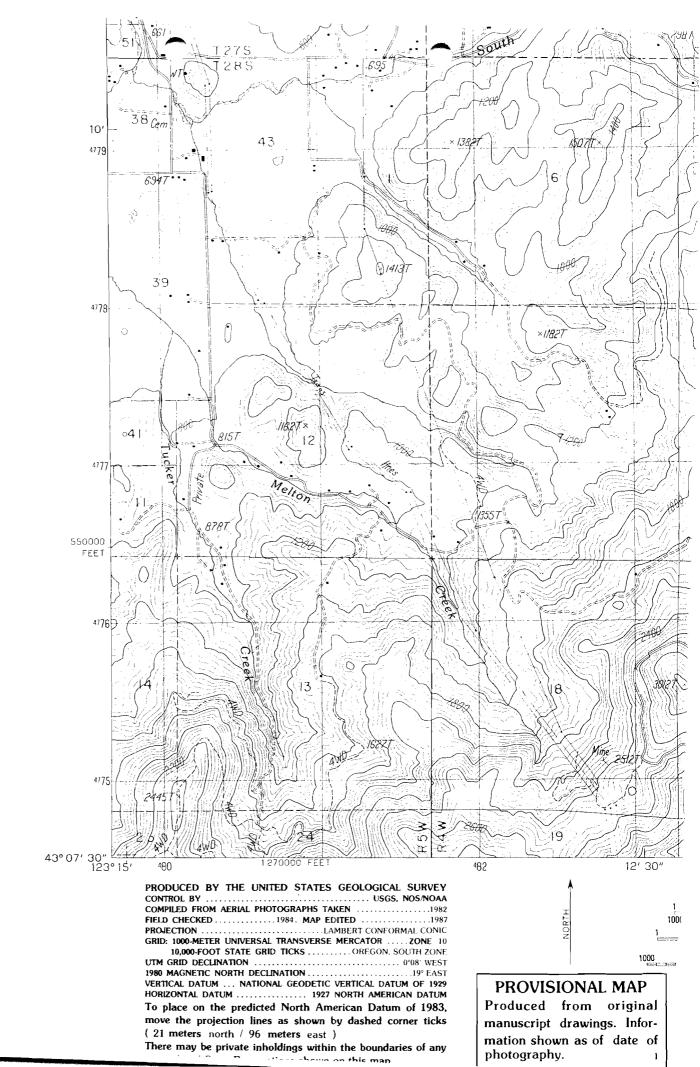

#### REGISTRATION STATEMENT MAP PRE-1909 VESTED WATER RIGHT CLAIM IN THE NAME OF JOHN VERBERKMOES

# RECEIVED

DEC 21 1992

SECTION 12, TOWNSHIP 28 SOUTH, RANGE 5 WEST, W.M. SALEM, OREGON

THE POINT OF DIVERSION IS LOCATED 1000 FEET NORTH AND 920 FEET WEST FROM THE SOUTHEAST CORNER OF SECTION 12, BEING WITHIN THE SE 1/4 OF THE SE 1/4 OF SECTION 12, TOWNSHIP 28 SOUTH, RANGE 5 WEST, W.M., DOUGLAS COUNTY.

THE PURPOSE OF THIS MAP IS TO IDENTIFY THE LOCATION OF THE WATER RIGHT. IT IS NOT INTENDED TO PROVIDE INFORMATION RELATIVE TO THE LOCATION OF PROPERTY OWNERSHIP BOUNDARY LINES.

James F. Gosson
Nov. 19, 1987