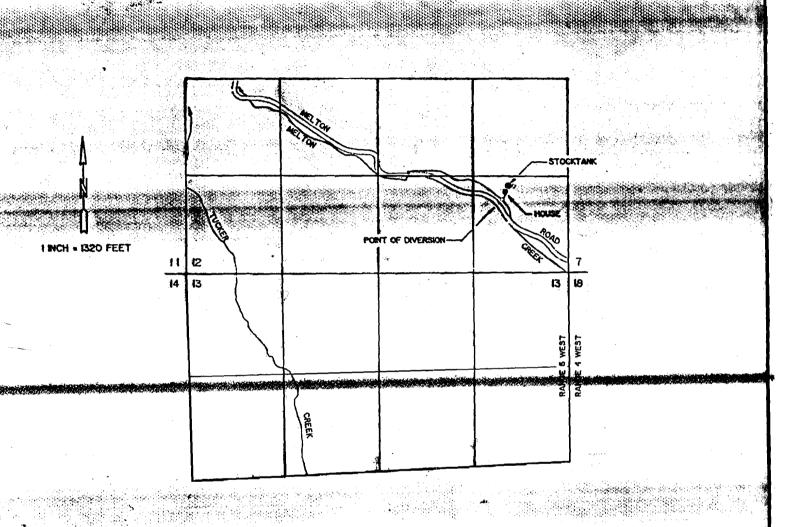

#### REGISTRATION STATEMENT MAP PRE-1909 VESTED WATER RIGHT CLAIM IN THE NAME OF JOHN VERBERKMOES

# RECEIVED

DEC 21 1992

SECTION 12, TOWNSHIP 28 SOUTH, RANGE 5 WEST, W.M. SALEM, OREGON

THE POINT OF DIVERSION IS LOCATED 1000 FEET NORTH AND 920 FEET WEST FROM THE SOUTHEAST CORNER OF SECTION 12, BEING WITHIN THE SE 1/4 OF THE SE 1/4 OF SECTION 12, TOWNSHIP 28 SOUTH, RANGE 5 WEST, W.M., DOUGLAS COUNTY.

THE PURPOSE OF THIS MAP IS TO IDENTIFY THE LOCATION OF THE WATER RIGHT. IT IS NOT INTENDED TO PROVIDE INFORMATION RELATIVE TO THE LOCATION OF PROPERTY OWNERSHIP BOUNDARY LINES.

James F. Gosson
Nov. 19, 1987