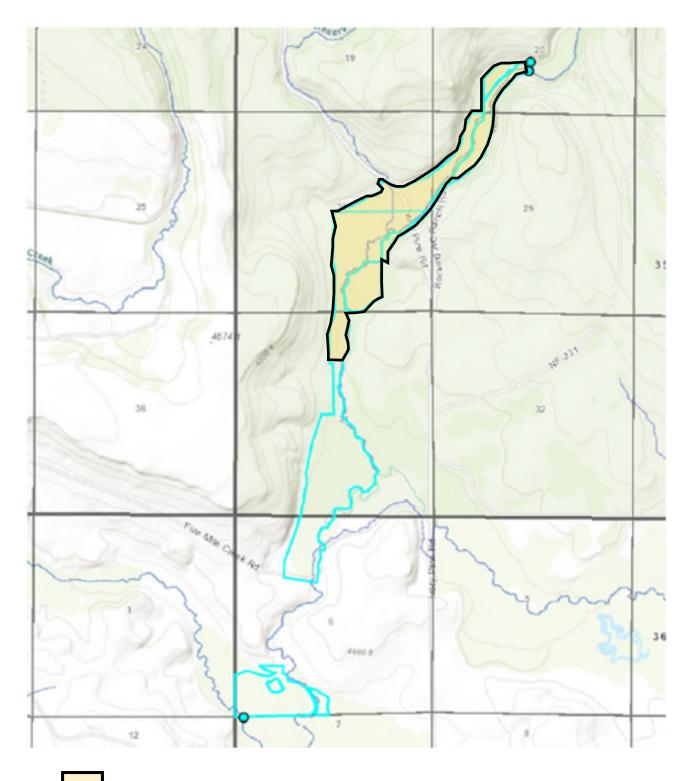

| Property Information                                                                            |                                                                                                                                |      |  |           |          |        |     |          |                              |
|-------------------------------------------------------------------------------------------------|--------------------------------------------------------------------------------------------------------------------------------|------|--|-----------|----------|--------|-----|----------|------------------------------|
| County:                                                                                         | Klamath                                                                                                                        |      |  | Township: | 35S &36S | Range: | 14E | Section: | 355: 20, 29, 30, 31 / 365: 6 |
| Tax Lot #:                                                                                      | 3514-00000-02000*, 3514-00000-02001*, 3514-00000-02002, 3614-00000-01002, 3614-00000-01301, 3614-00000-01300, 3614-00000-01000 |      |  |           |          |        |     |          |                              |
| Street Address of Water Right: N/A                                                              |                                                                                                                                |      |  |           |          |        |     |          |                              |
| Water Right Information                                                                         |                                                                                                                                |      |  |           |          |        |     |          |                              |
|                                                                                                 | Application:                                                                                                                   | N/A  |  |           |          |        |     |          |                              |
|                                                                                                 | Permit:                                                                                                                        | N/A  |  |           |          |        |     |          |                              |
|                                                                                                 | Certificate:                                                                                                                   | 9992 |  |           |          |        |     |          |                              |
| Are all the lands associated with this water right owned by the requestor?                      |                                                                                                                                |      |  |           |          |        |     |          |                              |
| (If no, include a map showing the portion of the water right involved) of water right involved. |                                                                                                                                |      |  |           |          |        |     |          |                              |

## **CERTIFICATE 9992**

= Portion of water right owned by requestor