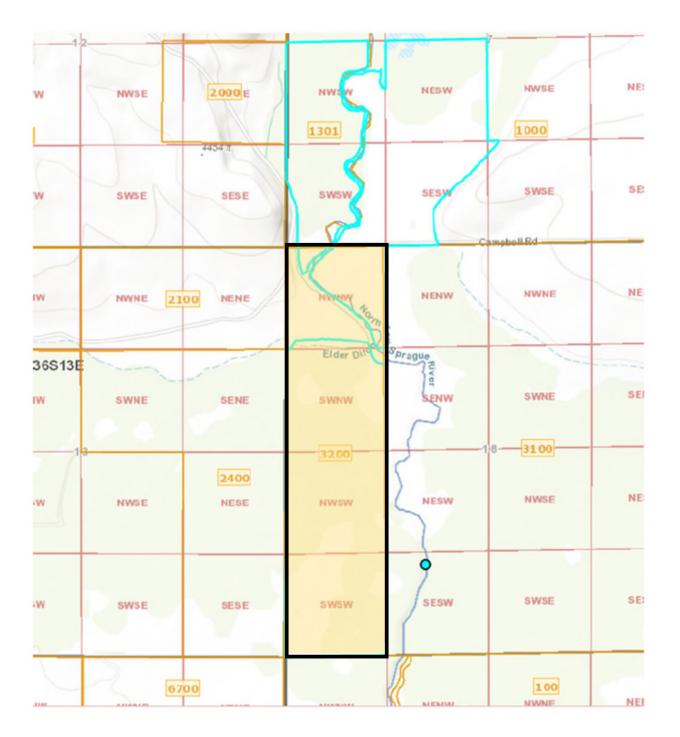

| Property Information                                                                                                                                             |                                                       |      |  |           |     |        |     |          |       |
|------------------------------------------------------------------------------------------------------------------------------------------------------------------|-------------------------------------------------------|------|--|-----------|-----|--------|-----|----------|-------|
| County:                                                                                                                                                          | Klamath                                               |      |  | Township: | 36S | Range: | 14E | Section: | 7, 18 |
| Tax Lot #:                                                                                                                                                       | 3614-00000-03200*, 3614-00000-01301, 3614-00000-01000 |      |  |           |     |        |     |          |       |
| Street Address of Water Right: N/A                                                                                                                               |                                                       |      |  |           |     |        |     |          |       |
| Water Right Information                                                                                                                                          |                                                       |      |  |           |     |        |     |          |       |
|                                                                                                                                                                  | Application:                                          | N/A  |  |           |     |        |     |          |       |
|                                                                                                                                                                  | Permit:                                               | N/A  |  |           |     |        |     |          |       |
|                                                                                                                                                                  | Certificate:                                          | 9985 |  |           |     |        |     |          |       |
| Are all the lands associated with this water right owned by the requestor?                                                                                       |                                                       |      |  |           |     |        |     |          |       |
| *Tax lots owned by requestor. Attached map highlights portion<br>(If no, include a map showing the portion of the water right involved) of water right involved. |                                                       |      |  |           |     |        |     |          |       |

## **CERTIFICATE 9985**

= Portion of water right owned by requestor