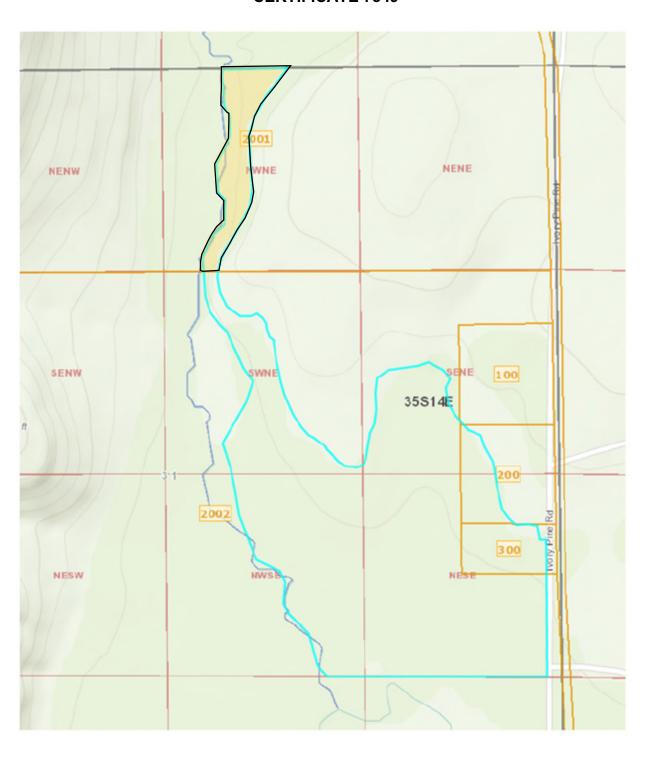

Note: Use the <u>assignment</u> form to change ownership on pending applications, permits, transfers, groundwater registrations, or limited licenses.

| Current Landowner Information                                                                                                                                 |                          |                                                                    |     |                             |             |      |        |       |            |      |      |          |  |    |  |
|---------------------------------------------------------------------------------------------------------------------------------------------------------------|--------------------------|--------------------------------------------------------------------|-----|-----------------------------|-------------|------|--------|-------|------------|------|------|----------|--|----|--|
| Name: PFC Resources Oregon LLC                                                                                                                                |                          |                                                                    |     |                             |             |      |        |       |            |      |      |          |  |    |  |
| Mailing Addr                                                                                                                                                  | V Bond Street, Suite 510 |                                                                    |     |                             |             |      |        |       |            |      |      |          |  |    |  |
| City:                                                                                                                                                         | E                        | Bend                                                               |     |                             |             |      | State  | : C   | OR         |      | Zip: | 97702    |  |    |  |
| Phone:                                                                                                                                                        | 5                        | 541-550-7900                                                       |     |                             |             |      | Em     | nail: | N/A        |      |      |          |  |    |  |
|                                                                                                                                                               | •                        | <u> </u>                                                           |     |                             |             |      |        |       |            |      |      |          |  |    |  |
| Property Information                                                                                                                                          |                          |                                                                    |     |                             |             |      |        |       |            |      |      |          |  |    |  |
| County:                                                                                                                                                       | Klamat                   | ath                                                                |     |                             |             | Towr | nship: | 365   | 36S Range: |      | 14E  | Section: |  | 31 |  |
| Tax Lot #:                                                                                                                                                    | 3514-0                   | 00000-02002, 3514-03100-00300, 3514-03100-00200, 3514-00000-02001* |     |                             |             |      |        |       |            |      |      |          |  |    |  |
| Street Address of Water Right: N/A                                                                                                                            |                          |                                                                    |     |                             |             |      |        |       |            |      |      |          |  |    |  |
| Water Right Information                                                                                                                                       |                          |                                                                    |     |                             |             |      |        |       |            |      |      |          |  |    |  |
| Application: N/A                                                                                                                                              |                          |                                                                    |     |                             |             |      |        |       |            |      |      |          |  |    |  |
| Permit:                                                                                                                                                       |                          |                                                                    | N/A |                             |             |      |        |       |            |      |      |          |  |    |  |
| Certificate: 7349                                                                                                                                             |                          |                                                                    |     |                             |             |      |        |       |            |      |      |          |  |    |  |
| Are all the lands associated with this water right owned by the requestor? Yes No                                                                             |                          |                                                                    |     |                             |             |      |        |       |            | )    |      |          |  |    |  |
| *Tax lots owned by requestor. Attached map highlights portion (If no, include a map showing the portion of the water right involved) of water right involved. |                          |                                                                    |     |                             |             |      |        |       |            |      |      |          |  |    |  |
|                                                                                                                                                               | -                        |                                                                    |     |                             |             |      |        |       |            |      |      |          |  |    |  |
| Signature an                                                                                                                                                  | d Date                   |                                                                    |     |                             |             |      |        |       |            |      |      |          |  |    |  |
| Name of individual completing form:                                                                                                                           |                          |                                                                    |     |                             | Marika Sitz |      |        |       |            |      |      |          |  |    |  |
| Phone or email:                                                                                                                                               |                          |                                                                    |     | marika.sitz@jordanramis.com |             |      |        |       | Da         | ite: | 3/11 | /2025    |  |    |  |
| Signature of requestor:                                                                                                                                       |                          |                                                                    |     |                             |             |      |        |       |            |      |      |          |  |    |  |
|                                                                                                                                                               |                          |                                                                    |     |                             |             |      |        | /     |            |      |      |          |  |    |  |

## **CERTIFICATE 7349**

= Portion of water right owned by requestor