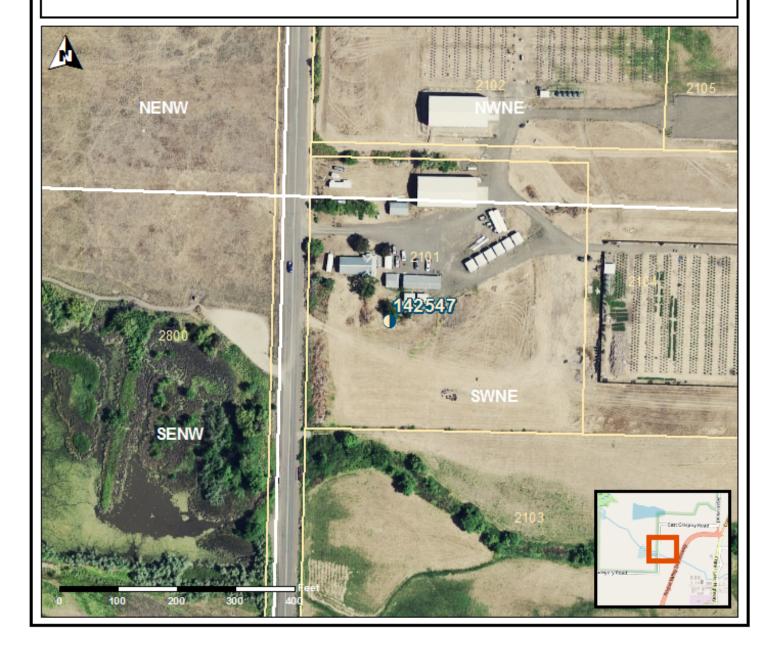

Applicant's Well #1 (JACK 64974): Based on a review of the Well Report, Applicant's Well #1 seems to protect the groundwater resource.

The construction of Well #1 may not satisfy hydraulic connection issues.