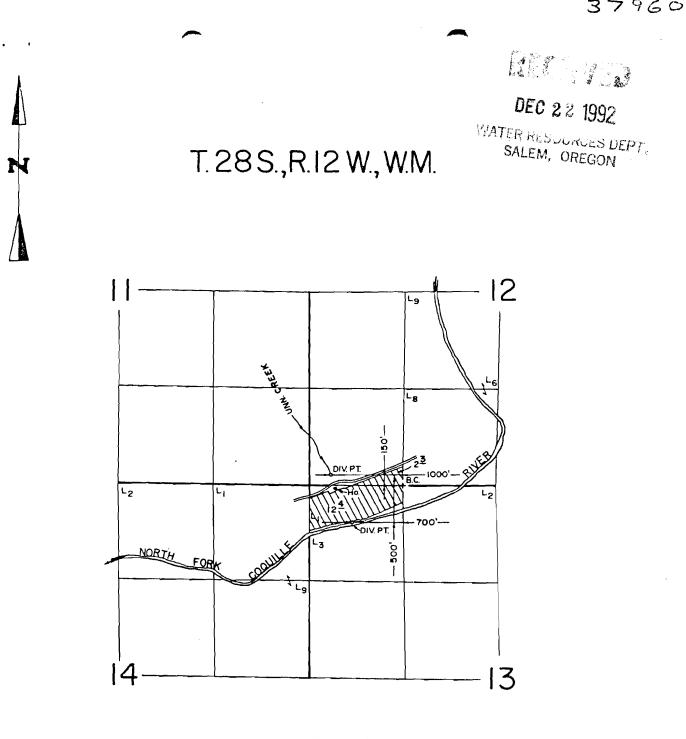

#### SOURCES:

| Diversion Point #1 | 525.59 South<br>699.46 West of the Northwest 1/16 Corner,<br>Section 13, T28S, R12WWM |  |  |
|--------------------|---------------------------------------------------------------------------------------|--|--|
| Diversion Point #2 | 123.96 North<br>992.93 West of the Northwest 1/16 Corner,<br>Section 13, T28S, R12WWM |  |  |

Water from these two sources dates back prior to 1988 (date unknown). Water from Division Point #1 (0.18 c.f.s.) North Fork of the Coquille River, is for the purpose of irrigation, water from the unnamed creek (.005 c.f.s.) is for domestic purposes.

The points of diversion are located as follows:

SW 1/4 SW 1/4, SECTION 12, LOT 1 (NW 1/4 NW 1/4), SECTION 13, T 28 S, R 12 W, W.M.; CREEK - 150 FEET NORTH AND 1000 FEET WEST, RIVER - 500 FEET SOUTH AND 700 FEET WEST, BOTH FROM NE CORNER LOT 1 (NW 1/4 NW 1/4), SECTION 13.

# SW1/4 SW1/4 SECTION 12 AND NW1/4 NW1/4 SECTION 13, T 28 S, R12 WWM for HOLLIS C. and ANNA A. MAST

COWARD W. FILGY ARCHITECT-ENGHEER AIRPORT TERMINAL BLDG. NORTH BEND, OREGON 97459