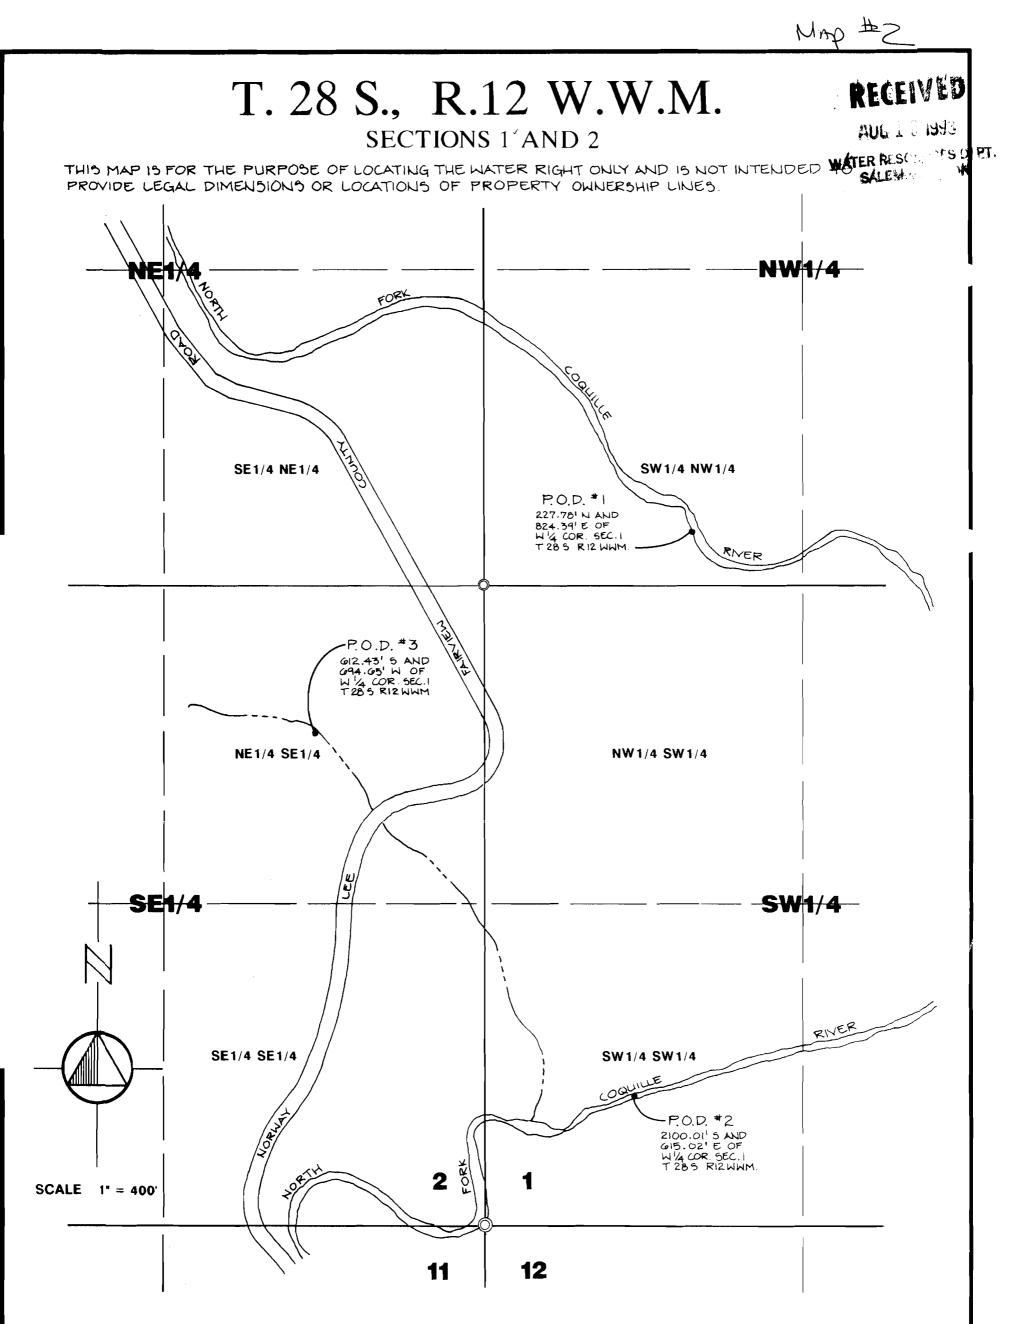

# WATER RIGHTS MAP

# NE1/4 SE1/4 SECTION 2 AND SW1/4 NW1/4, SW1/4 SW1/4 SECTION 1,

# T 28 S, R12 WWM

# for HOLLIS C. and ANNA A. MAST

Edward W. Filey architect-engineer AIRPORT TERMINAL BLDG. NORTH BEND, OREGON 97459

#### SOURCES:

| Diversion Point #1 | 525.59 South<br>699.46 West of the Northwest 1/16 Corner,<br>Section 13, T28S, R12WWM |  |  |
|--------------------|---------------------------------------------------------------------------------------|--|--|
| Diversion Point #2 | 123.96 North<br>992.93 West of the Northwest 1/16 Corner,<br>Section 13, T28S, R12WWM |  |  |

Water from these two sources dates back prior to 1988 (date unknown). Water from Division Point #1 (0.18 c.f.s.) North Fork of the Coquille River, is for the purpose of irrigation, water from the unnamed creek (.005 c.f.s.) is for domestic purposes.