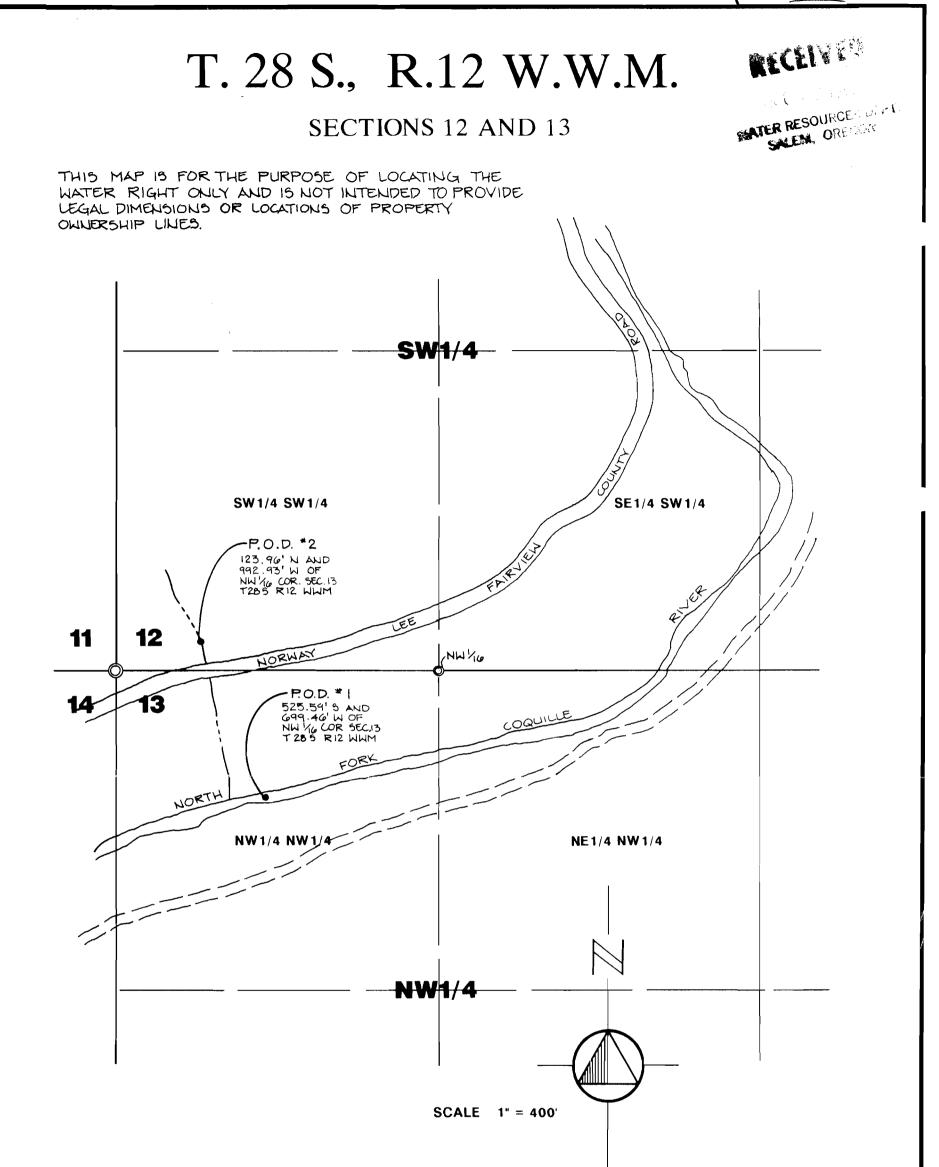

#### SOURCES:

| Diversion Point #1 | 525.59 South<br>699.46 West of the Northwest 1/16 Corner,<br>Section 13, T28S, R12WWM |  |  |
|--------------------|---------------------------------------------------------------------------------------|--|--|
| Diversion Point #2 | 123.96 North<br>992.93 West of the Northwest 1/16 Corner,<br>Section 13, T28S, R12WWM |  |  |

The points of diversion are located as follows:

SW 1/4 SW 1/4, SECTION 12, LOT 1 (NW 1/4 NW 1/4), SECTION 13, T 28 S, R 12 W, W.M.; CREEK - 150 FEET NORTH AND 1000 FEET WEST, RIVER - 500 FEET SOUTH AND 700 FEET WEST, BOTH FROM NE CORNER LOT 1 (NW 1/4 NW 1/4), SECTION 13.

SW 1/4 SW 1/4 2.3 ACRES SECTION 12

LOT 1 (NW 1/4 NW 1/4) 12.4 ACRES AND DOMESTIC SECTION 13 TOWNSHIP 28 SOUTH, RANGE 12 WEST, W.M.

The right to the use of the water for the above purpose is restricted to beneficial use on the lands or place of use described. The right is subject to minimum flows established by the Water Resources Commission with an effective date prior to this right.