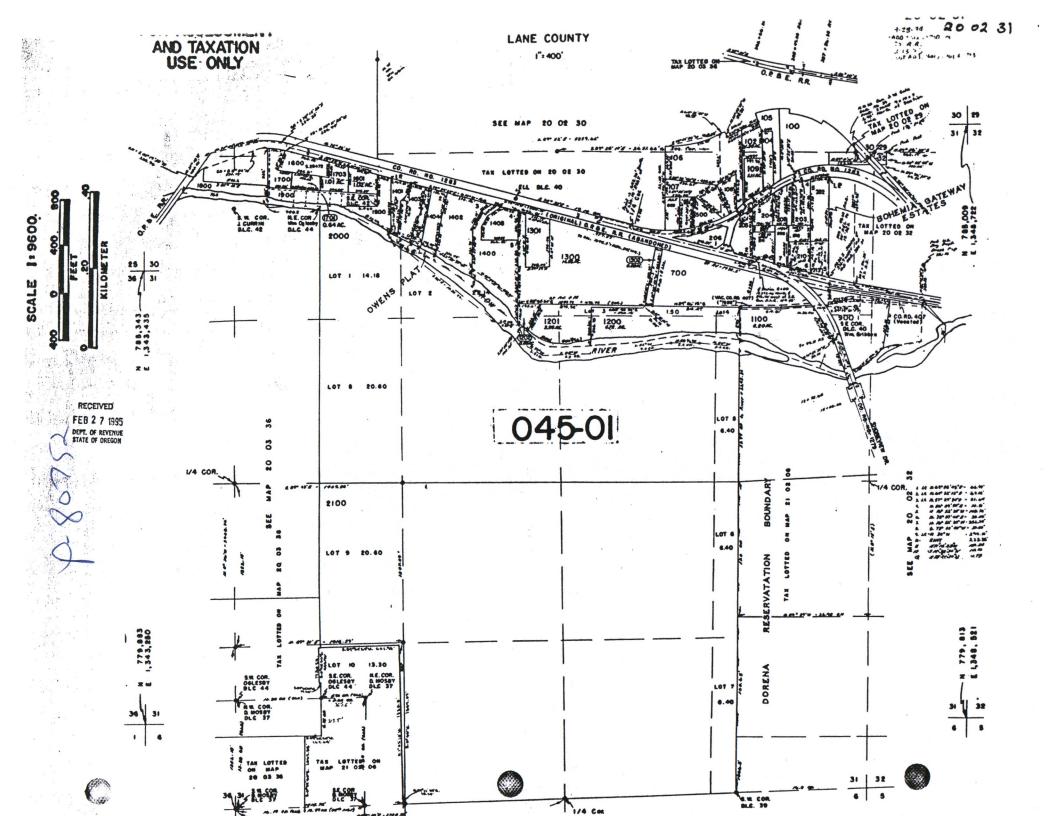

P80752

RECEIVED

DEC 2 9 1994

WATER RESOURCES DEPT.
SALEM, OREGON

Nec. 26, 1994
RE: POND LOCATED AT 34783 ROW KIVER ROAD
COHAGE GROVE, OREGON - LANE COUNTY
TAX MAP 20-02-31-104

We purchased the property in September, 1972, with existing good.

Judy Carry

SIGNED BEFORE ME This 26th day of DECEMBER,

Noton y Piblic St. ya

1-80752 RECEIVED JUL - 5 1995 20 02VA3 RESOURCE DEPT. SALEM, OREGON 20 02 31 11. 4. 44.44.141. 1.28.74 A00 - 114 . 3 - 20 Mg
TO A R.
2 15 - 2 . 1601 . 101 4 . 783 ITY 30 100 700 -01 BOUNDARY LOT 6 6.40 FNA