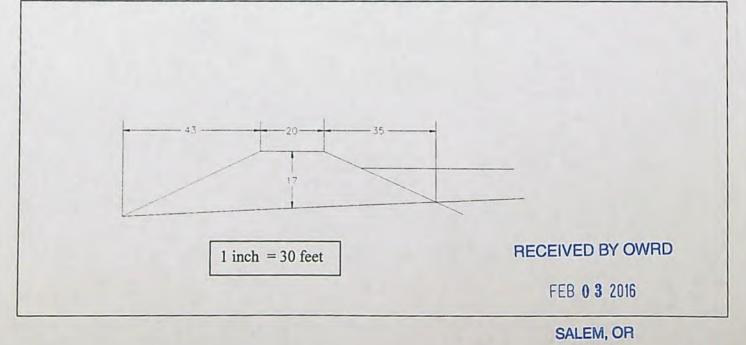

| Twp  | Rng | Mer | Sec | Q-Q   | Measured Distances                                                |
|------|-----|-----|-----|-------|-------------------------------------------------------------------|
| 39 S | 2 W | WM  | 4   | NE NW | 400 FEET NORTH AND 120 FEET WEST<br>FROM CN1/16 CORNER, SECTION 4 |

The area submerged by this reservoir is as follows:

| Twp  | Rng | Mer | Sec | Q-Q   |
|------|-----|-----|-----|-------|
| 39 S | 2 W | WM  | 4   | NW NE |
| 39 S | 2 W | WM  | 4   | NE NW |