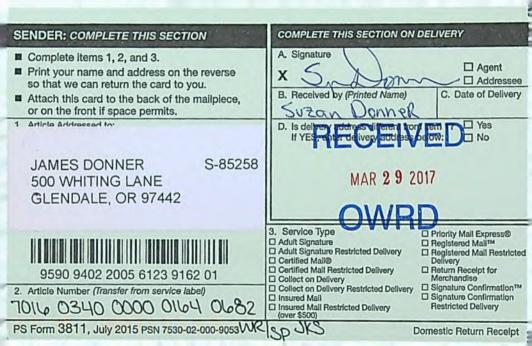

E YOU SIGNED GSCANTS PASS 1154 85158 \$ 9 T WANTS TO SEE YOU 0 1154

| ME                             | SS   | AGE Za              | 80     |
|--------------------------------|------|---------------------|--------|
| FOR<br>DATE WEN) MA<br>MSETH ( | DR.  |                     | P.M.   |
| OF<br>PHONE/541 4796-          |      | FAX                 |        |
| TELEPHONED                     | 1    | PLEASE CALL         | -      |
| CAME TO SEE YOU                |      | WILL CALL AGAIN     |        |
| WANTS TO SEE YOU               |      | RUSH 1125           |        |
| RETURNED YOUR CALL             |      | SPECIAL ATTENTION   |        |
| MESSAGE                        | R    | XR 85158<br>R 13445 |        |
| SIGNED 541 4                   | 79 - | 7208                | SC5805 |







Water Resources Department 725 Summer St NE, Suite A Salem, OR 97301 (503) 986-0900 Fax (503) 986-0904

Refile plea. 84 Thank you! R.85158 ? 5.85159

# DATE MAILED: January 15, 2021

# NOTICE OF CERTIFICATE ISSUANCE

The attached certificate confirms the water right established under the terms of a permit issued by this Department. The water right is now appurtenant to the specific place where the use was established as described by the certificate. The water right is limited to a specific amount of water, but not more than can be beneficially used for the purposes stated within the certificate.

The certificate is a final order in other than a contested case. This order is subject to judicial review under ORS 183.484 and ORS 536.075. Any petition for judicial review must be filed wi