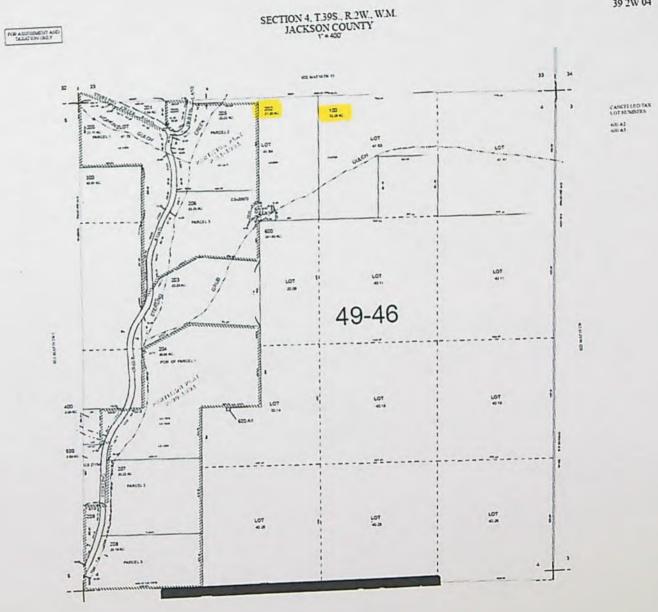

# Other persons to receive copies: (include map):

- 8. Herbert Farber, CWRE
- Current Landowner Map tax lot: 392W04100 Dana Kristal Casey Slezak 6789 Sterling Creek Rd

Jacksonville OR 97530

#### Tax Lots

| Identify Tax L         | ots <u>OR Map</u>                           |
|------------------------|---------------------------------------------|
| <ul> <li>On</li> </ul> |                                             |
| County                 | Jackson                                     |
| Taxlot                 | 392W040000202                               |
| Owner1:                | ANDREAS DAVID CRERIE/LAURA                  |
| Owner2:                |                                             |
| Owner Address          | PO BOX 1213, SANTA YNEZ CA<br>93460-1213    |
| Site Address:          | STERLING CR RD,<br>MEDFORD/COUNTY, OR 97530 |
| Acres:                 | 0                                           |
| TRSQQ                  | WM39 0052.00W4XXXX                          |
| Effective Date:        | January 1, 2019                             |

#### Tax Lots

| <b>Identify Tax Lot</b> | s OR Map                                              |
|-------------------------|-------------------------------------------------------|
| O Off                   |                                                       |
| On                      |                                                       |
| County:                 | Jackson                                               |
| Taxlot:                 | 392W040000100                                         |
| Owner1:                 | KRISTAL DANA ET AL                                    |
| Owner2:                 |                                                       |
| Owner Address           | 6789 STERLING CREEK RD,<br>JACKSONVILLE OR 97530-8920 |
| Site Address            | STERLING CR RD,<br>MEDFORD/COUNTY, OR 97530           |
| Acres:                  | 0                                                     |
| TRSQQ                   | WM39.0052.00W4XXXX                                    |
| Effective Date:         | January 1, 2019                                       |

It is recommended to zoom to a detailed extent before query

| Account Sequence      | Map TL Sequence                             | Assessmen | t Year 2020 ~                        | Pri     | int Window Clos  | se Window     |  |
|-----------------------|---------------------------------------------|-----------|--------------------------------------|---------|------------------|---------------|--|
|                       |                                             |           | 1-047725-0 Map<br>urposes Only Creat |         |                  |               |  |
|                       | Account Info                                | 100 M 100 | Tax Year 20                          | 19 Info | Land             | Info          |  |
| Account               | 1-047725-0                                  |           | Pay Taxes C                          | Online  | Tax Code         | 49-46         |  |
| Map<br>Taxlot         | 392W04 100                                  |           |                                      |         | Acreage          | 72.26         |  |
| Owner                 | KRISTAL DANA                                |           | Tax Report                           | Details |                  | ing           |  |
|                       | SLEZAK CASEY                                |           | Tax Statement                        | Details | EFU Land (       | lana          |  |
| E Situs Address       | JELLAN CAULT                                |           | Tax History                          | Details |                  | lass          |  |
|                       | 89 STERLING CR RD MEDFORD/COUNTY R          |           |                                      |         | SFF 15.00 Ac     |               |  |
| or of or entre of the | -                                           |           | Tax Details                          | Details | OD 0.00 Ac       |               |  |
|                       | KRISTAL DANA ET AL<br>6789 STERLING CREEK F | 0         | Tax Rates                            | Details |                  |               |  |
| Mailing Address       | OND STEREING CREEK RD                       |           |                                      |         | Property Class   | 581           |  |
|                       | JACKSONVILLE OR, 975                        | 308920    |                                      |         | Stat Class       | 121           |  |
| Appraiser             | 182                                         |           |                                      |         | Unit ID          | 206106-1      |  |
|                       |                                             |           | 1                                    |         | Maintenance Area | 5             |  |
|                       |                                             |           |                                      |         | Neighborhood     | 000           |  |
|                       |                                             |           |                                      |         | Study Area       | 23            |  |
|                       |                                             |           |                                      |         | Account Status   | ACTIVE        |  |
|                       |                                             |           |                                      |         | Tax Status       | Assessable    |  |
|                       |                                             |           |                                      |         | Sub Type         | NORMAL        |  |
|                       |                                             | Sales     | Data (ORCATS)                        |         |                  |               |  |
| Last Sal              | e (consideration > 0)                       |           | Sale Date                            | Inst    | trument Number   | Sales History |  |
|                       | \$ 700,000                                  |           | Sep 22, 2016                         |         | 2016-31165       | Details       |  |