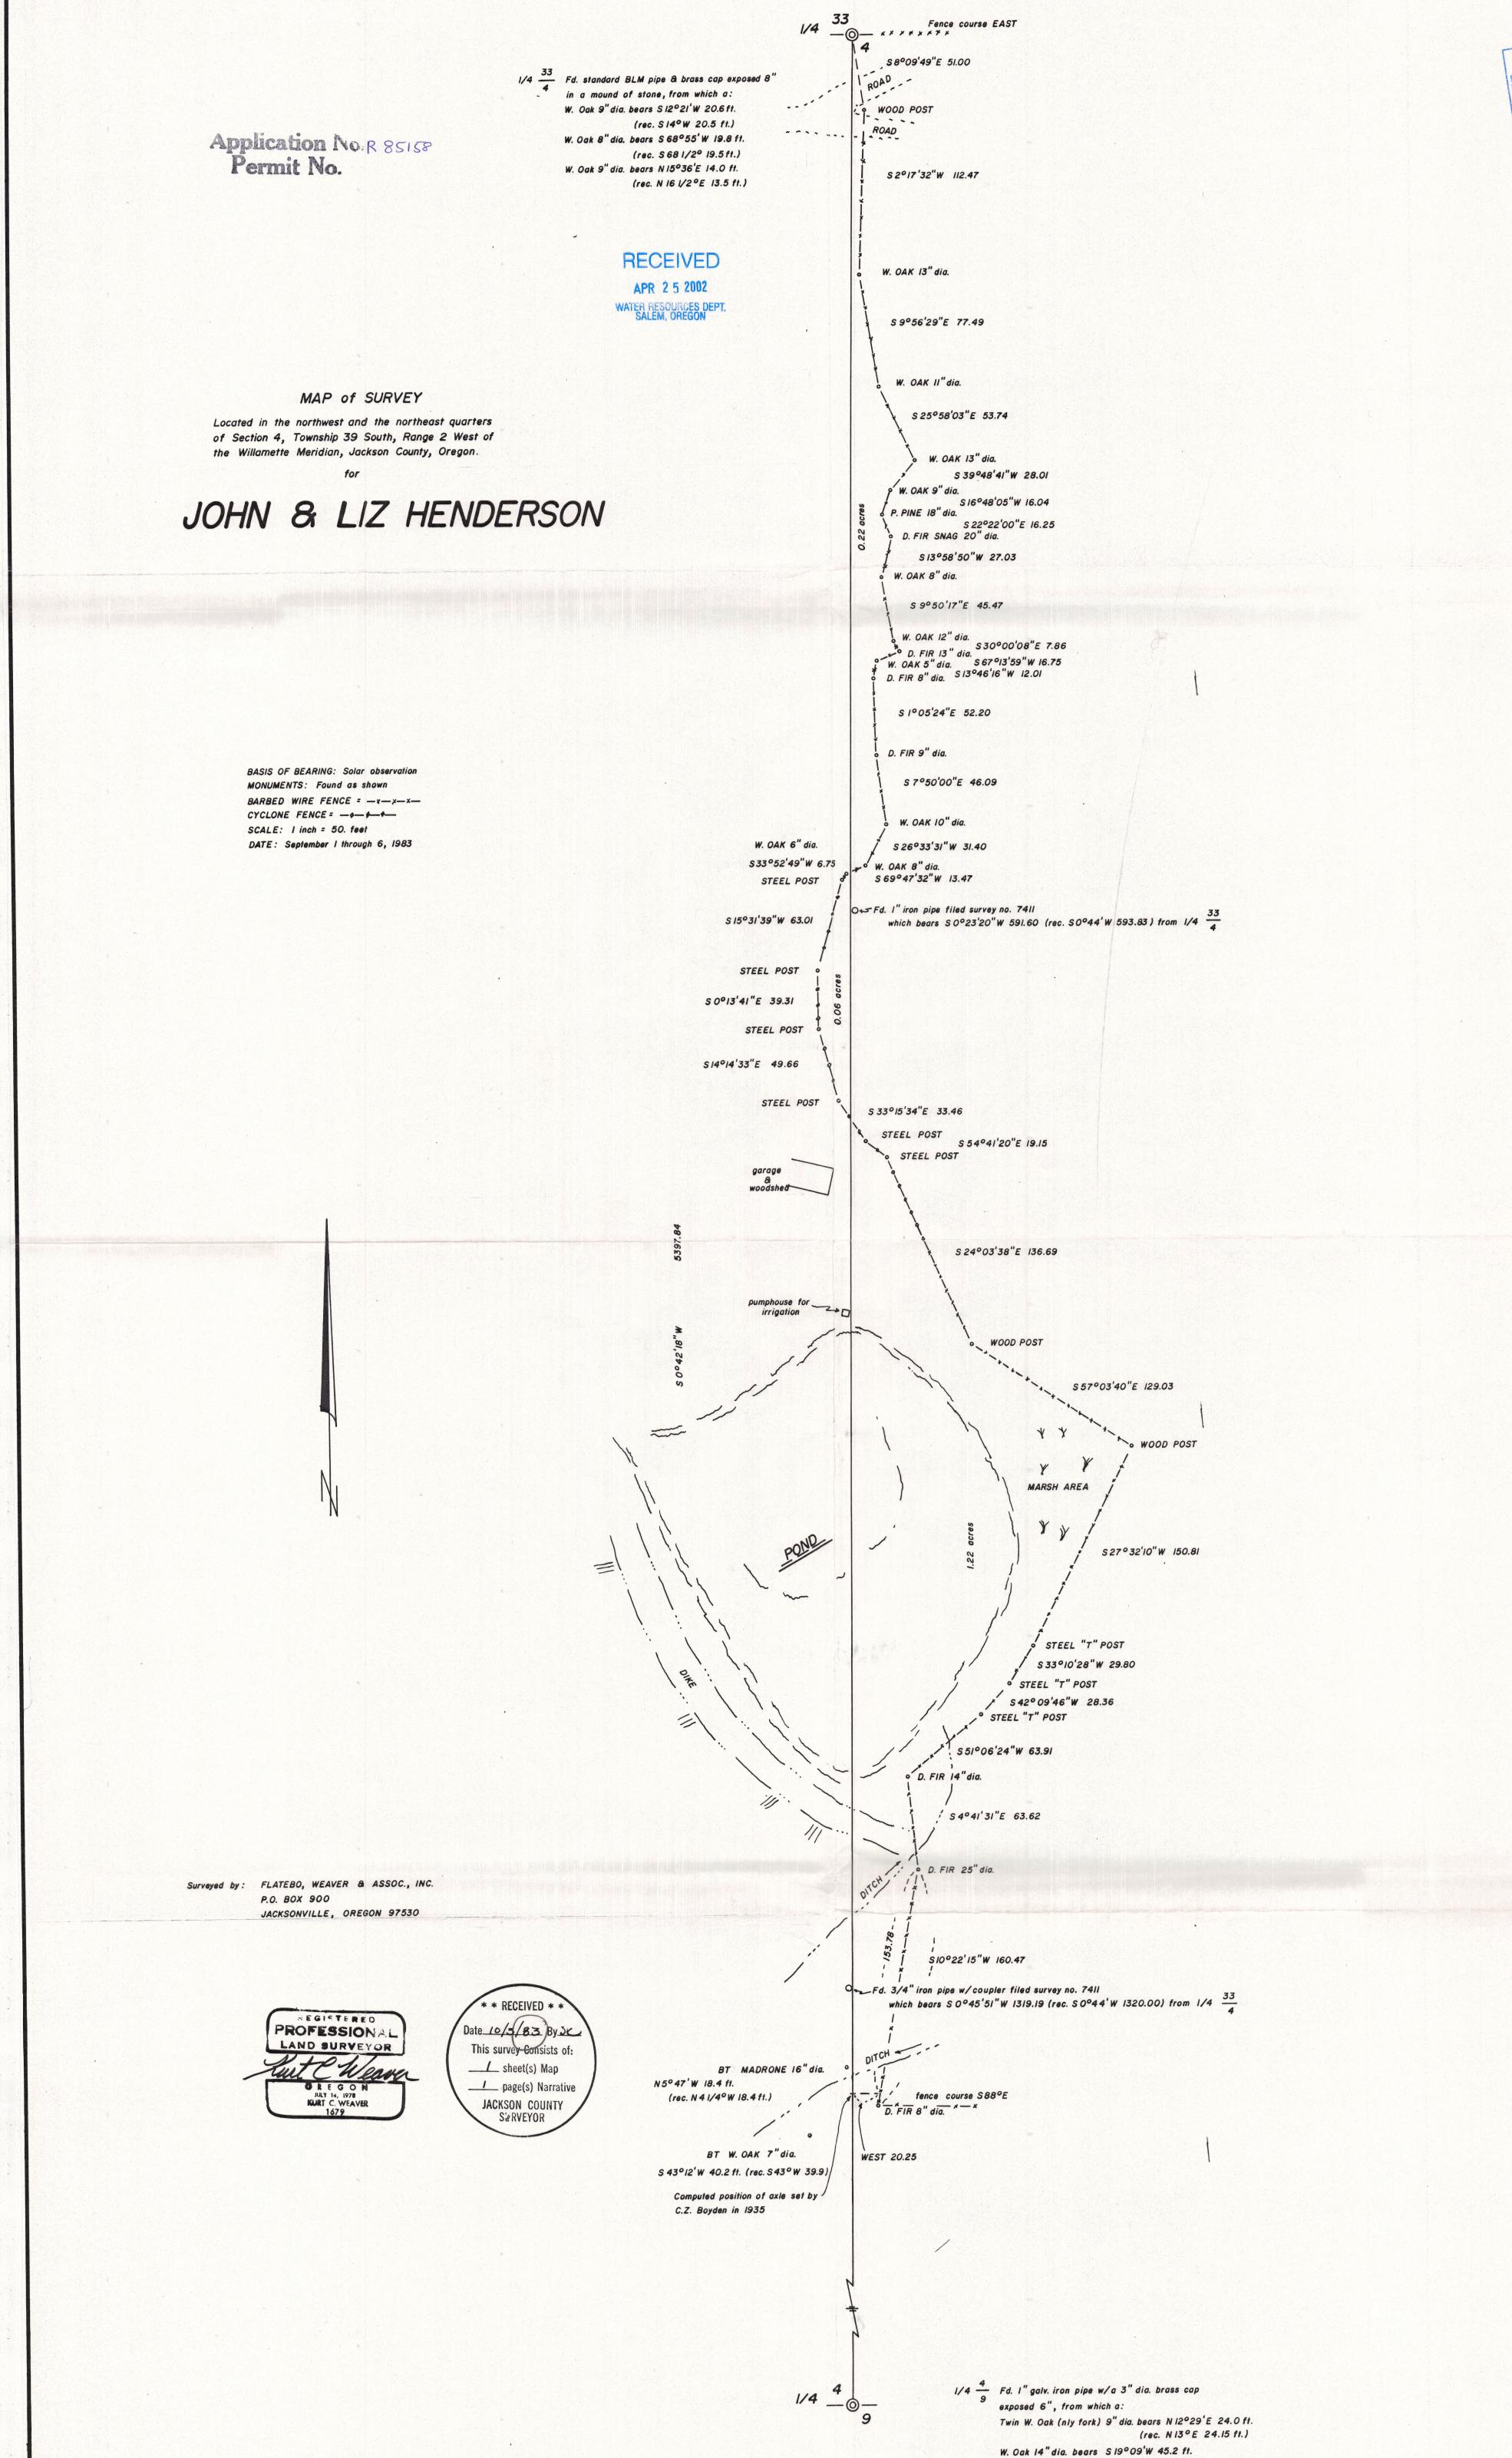

APPLICATION FILE NUMBER: R-85158

SOURCE OF WATER: GRUB GULCH, RUNOFF, AND A SPRING, TRIBUTARIES OF STERLING CREEK

STORAGE FACILITY: UNNAMED POND

PURPOSE OR USE OF THE STORED WATER: AQUATIC LIFE AND STORAGE FOR IRRIGATION UNDER APPLICATION S-85159

MAXIMUM STORAGE VOLUME: 5.5 ACRE-FEET EACH YEAR

WATER MAY BE APPROPRIATED FOR STORAGE DURING THE PERIOD: FEBRUARY 1 THROUGH FEBRUARY 28 OF EACH YEAR

DATE OF PRIORITY: APRIL 25, 2002

The dam is located as follows:

| Twp  | Rng | Mer | Sec | Q-Q   | Measured Distances                                                |
|------|-----|-----|-----|-------|-------------------------------------------------------------------|
| 39 S | 2 W | WM  | 4   | NE NW | 400 FEET NORTH AND 120 FEET WEST<br>FROM CN1/16 CORNER, SECTION 4 |

The area submerged by this reservoir is as follows:

| Twp  | Rng | Mer | Sec | Q-Q   |
|------|-----|-----|-----|-------|
| 39 S | 2 W | WM  | 4   | NW NE |
| 39 S | 2 W | WM  | 4   | NE NW |