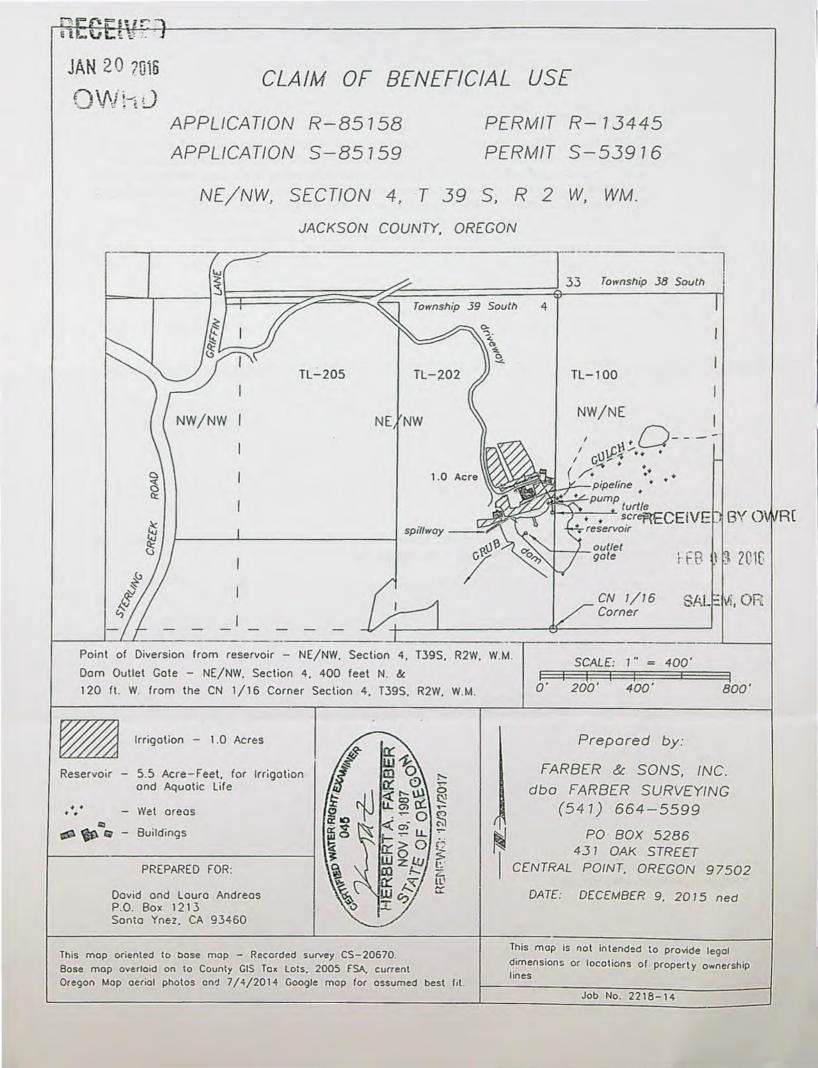

| Twp  | Rng | Mer | Sec | Q-Q   | Measured Distances                                                |
|------|-----|-----|-----|-------|-------------------------------------------------------------------|
| 39 S | 2 W | WM  | 4   | NE NW | 400 FEET NORTH AND 120 FEET WEST<br>FROM CN1/16 CORNER, SECTION 4 |

The area submerged by this reservoir is as follows:

| Twp  | Rng | Mer | Sec | Q-Q   |
|------|-----|-----|-----|-------|
| 39 S | 2 W | WM  | 4   | NW NE |
| 39 S | 2 W | WM  | 4   | NE NW |