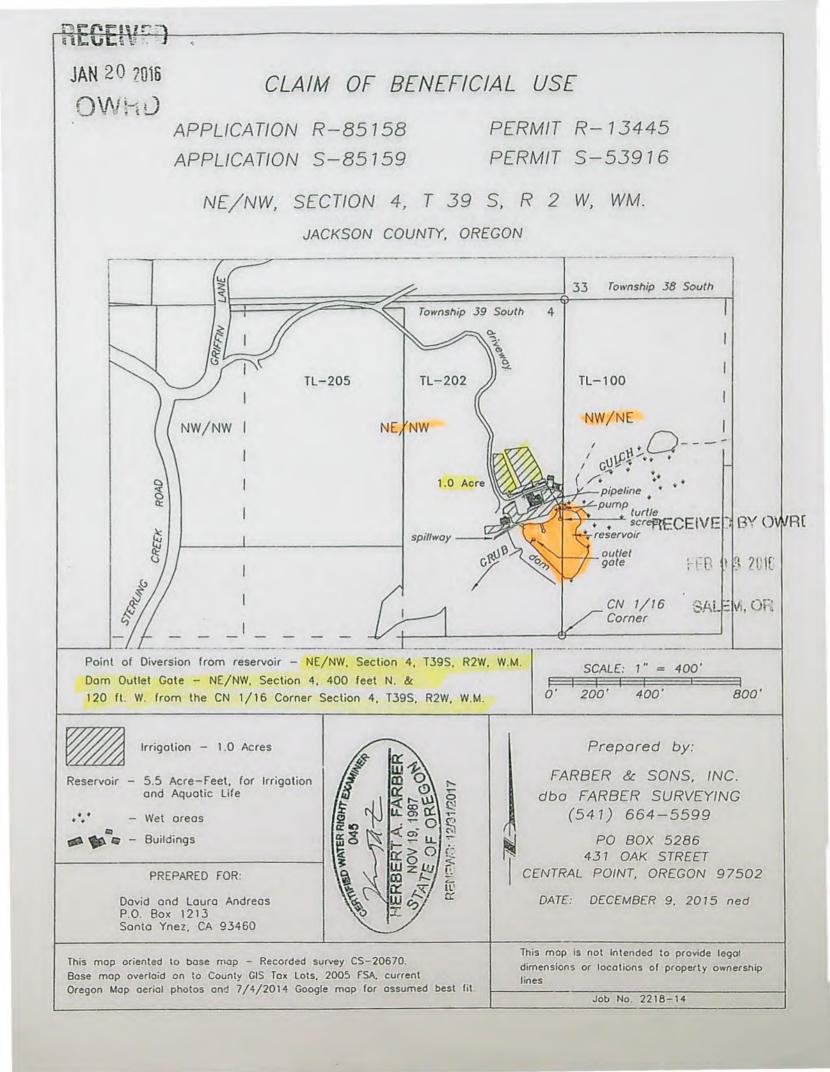

APPLICATION FILE NUMBER: S-85159

SOURCE OF WATER: A RESERVOIR, CONSTRUCTED UNDER APPLICATION R-85158, PERMIT R-13445, A TRIBUTARY OF GRUB GULCH

PURPOSE or USE: IRRIGATION OF 1.0 ACRE

MAXIMUM RATE: 4.5 ACRE-FEET

PERIOD OF USE: MARCH 1 THROUGH OCTOBER 31

DATE OF PRIORITY: APRIL 25, 2002

The point of diversion and dam are located as follows:

| Twp  | Rng | Mer | Sec | Q-Q   | Measured Distances                                                      |
|------|-----|-----|-----|-------|-------------------------------------------------------------------------|
| 39 S | 2 W | WM  | 4   | NENW  | POINT OF DIVERSION                                                      |
| 39 S | 2 W | WM  | 4   | NE NW | DAM - 400 FEET NORTH AND 120 FEET<br>WEST FROM CN1/16 CORNER, SECTION 4 |

A description of the place of use is as follows:

| Twp  | Rng | Mer | Sec | Q-Q   | Acres |
|------|-----|-----|-----|-------|-------|
| 39 S | 2 W | WM  | 4   | NE NW | 1.0   |

APPLICATION FILE NUMBER: R-85158

SOURCE OF WATER: GRUB GULCH, RUNOFF, AND A SPRING, TRIBUTARIES OF STERLING CREEK

STORAGE FACILITY: UNNAMED POND

PURPOSE OR USE OF THE STORED WATER: AQUATIC LIFE AND STORAGE FOR IRRIGATION UNDER APPLICATION S-85159

MAXIMUM STORAGE VOLUME: 5.5 ACRE-FEET EACH YEAR

WATER MAY BE APPROPRIATED FOR STORAGE DURING THE PERIOD: FEBRUARY 1 THROUGH FEBRUARY 28 OF EACH YEAR

DATE OF PRIORITY: APRIL 25, 2002

The dam is located as follows:

| Twp  | Rng | Mer | Sec | Q-Q   | Measured Distances                                                |
|------|-----|-----|-----|-------|-------------------------------------------------------------------|
| 39 S | 2 W | WM  | 4   | NE NW | 400 FEET NORTH AND 120 FEET WEST<br>FROM CN1/16 CORNER, SECTION 4 |

The area submerged by this reservoir is as follows:

| Twp  | Rng | Mer | Sec | Q-Q   |
|------|-----|-----|-----|-------|
| 39 S | 2 W | WM  | 4   | NW NE |
| 39 S | 2 W | WM  | 4   | NE NW |