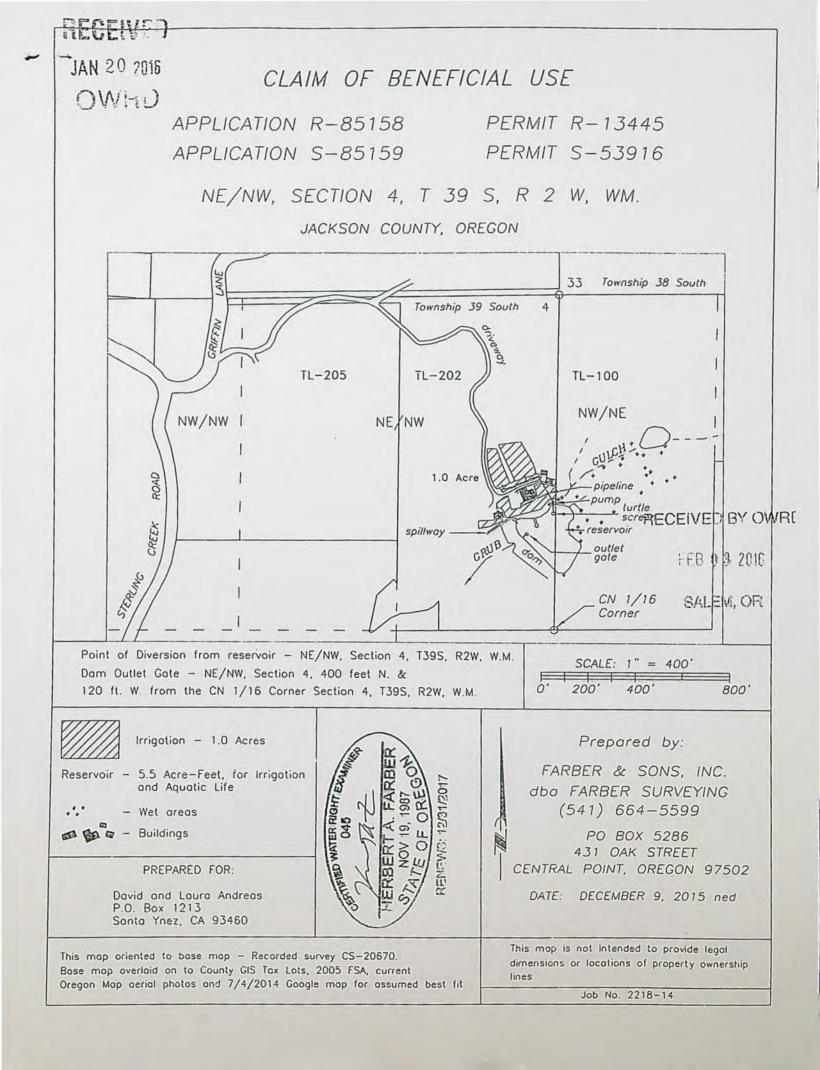

APPLICATION FILE NUMBER: S-85159

SOURCE OF WATER: A RESERVOIR, CONSTRUCTED UNDER APPLICATION R-85158, PERMIT R-13445, A TRIBUTARY OF GRUB GULCH

PURPOSE or USE: IRRIGATION OF 1.0 ACRE

MAXIMUM RATE: 4.5 ACRE-FEET

PERIOD OF USE: MARCH 1 THROUGH OCTOBER 31

DATE OF PRIORITY: APRIL 25, 2002

The point of diversion and dam are located as follows:

| Twp  | Rng | Mer | Sec | Q-Q   | Measured Distances                                                      |
|------|-----|-----|-----|-------|-------------------------------------------------------------------------|
| 39 S | 2 W | WM  | 4   | NENW  | POINT OF DIVERSION                                                      |
| 39 S | 2 W | WM  | 4   | NE NW | DAM - 400 FEET NORTH AND 120 FEET<br>WEST FROM CN1/16 CORNER, SECTION 4 |

A description of the place of use is as follows:

| Twp  | Rng | Mer | Sec | Q-Q   | Acres |
|------|-----|-----|-----|-------|-------|
| 39 S | 2 W | WM  | 4   | NE NW | 1.0   |

APPLICATION FILE NUMBER: R-85158

SOURCE OF WATER: GRUB GULCH, RUNOFF, AND A SPRING, TRIBUTARIES OF STERLING CREEK

STORAGE FACILITY: UNNAMED POND

PURPOSE OR USE OF THE STORED WATER: AQUATIC LIFE AND STORAGE FOR IRRIGATION UNDER APPLICATION S-85159

MAXIMUM STORAGE VOLUME: 5.5 ACRE-FEET EACH YEAR

WATER MAY BE APPROPRIATED FOR STORAGE DURING THE PERIOD: FEBRUARY 1 THROUGH FEBRUARY 28 OF EACH YEAR

DATE OF PRIORITY: APRIL 25, 2002

The dam is located as follows:

| Twp  | Rng | Mer | Sec | Q-Q   | Measured Distances                                                |
|------|-----|-----|-----|-------|-------------------------------------------------------------------|
| 39 S | 2 W | WM  | 4   | NE NW | 400 FEET NORTH AND 120 FEET WEST<br>FROM CN1/16 CORNER, SECTION 4 |

The area submerged by this reservoir is as follows:

| Twp  | Rng | Mer | Sec | Q-Q   |
|------|-----|-----|-----|-------|
| 39 S | 2 W | WM  | 4   | NW NE |
| 39 S | 2 W | WM  | 4   | NE NW |