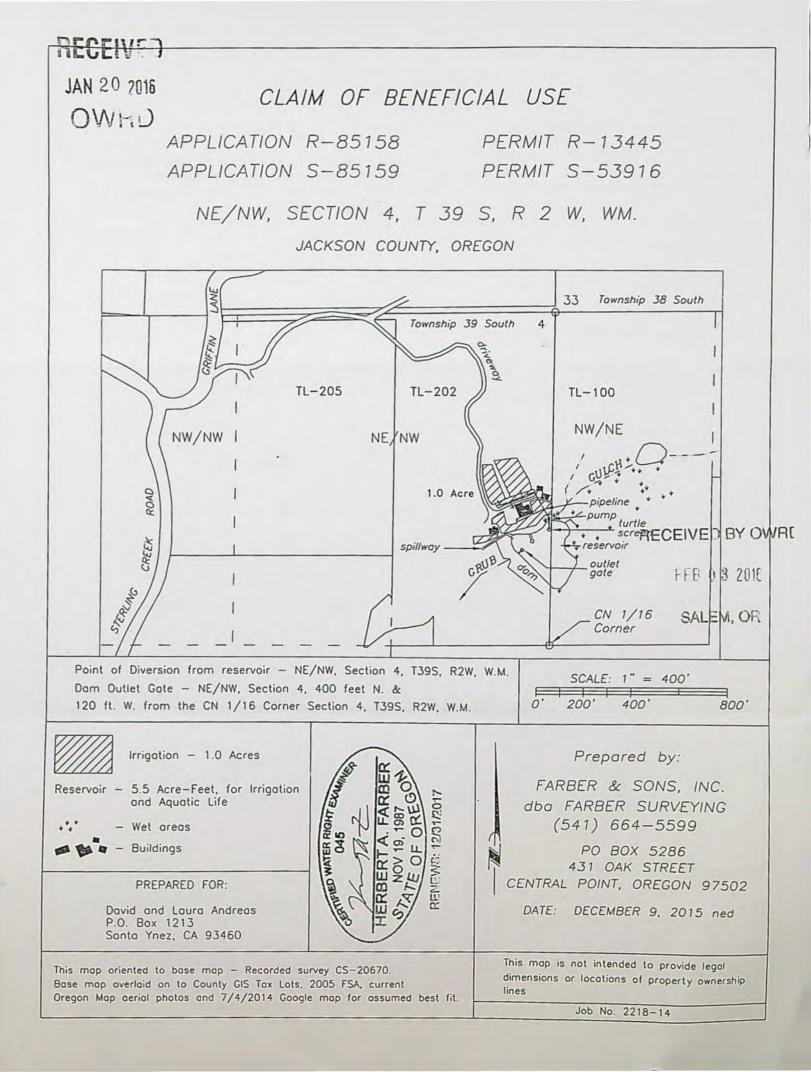

PERIOD OF USE: MARCH 1 THROUGH OCTOBER 31

DATE OF PRIORITY: APRIL 25, 2002

The point of diversion and dam are located as follows:

| Twp  | Rng | Mer | Sec | Q-Q   | Measured Distances                                                      |
|------|-----|-----|-----|-------|-------------------------------------------------------------------------|
| 39 S | 2 W | WM  | 4   | NENW  | POINT OF DIVERSION                                                      |
| 39 S | 2 W | WM  | 4   | NE NW | DAM - 400 FEET NORTH AND 120 FEET<br>WEST FROM CN1/16 CORNER, SECTION 4 |

| Twp  | Rng | Mer | Sec | Q-Q   | Measured Distances                                                |
|------|-----|-----|-----|-------|-------------------------------------------------------------------|
| 39 S | 2 W | WM  | 4   | NE NW | 400 FEET NORTH AND 120 FEET WEST<br>FROM CN1/16 CORNER, SECTION 4 |

The area submerged by this reservoir is as follows:

| Twp  | Rng | Mer | Sec | Q-Q   |
|------|-----|-----|-----|-------|
| 39 S | 2 W | WM  | 4   | NW NE |
| 39 S | 2 W | WM  | 4   | NE NW |