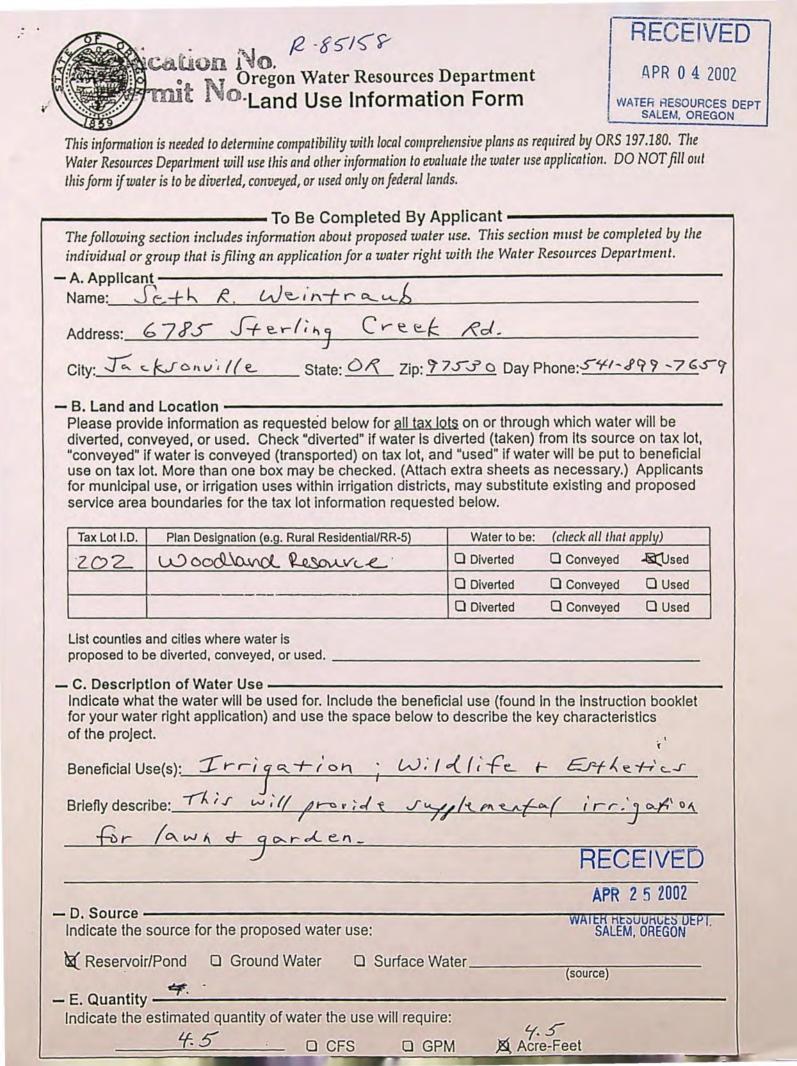

APPLICATION FILE NUMBER: S-85159

SOURCE OF WATER: A RESERVOIR, CONSTRUCTED UNDER APPLICATION R-85158, PERMIT R-13445, A TRIBUTARY OF GRUB GULCH

PURPOSE or USE: IRRIGATION OF 1.0 ACRE

MAXIMUM RATE: 4.5 ACRE-FEET

APPLICATION FILE NUMBER: R-85158

SOURCE OF WATER: GRUB GULCH, RUNOFF, AND A SPRING, TRIBUTARIES OF STERLING CREEK

STORAGE FACILITY: UNNAMED POND

PURPOSE OR USE OF THE STORED WATER: AQUATIC LIFE AND STORAGE FOR IRRIGATION UNDER APPLICATION S-85159