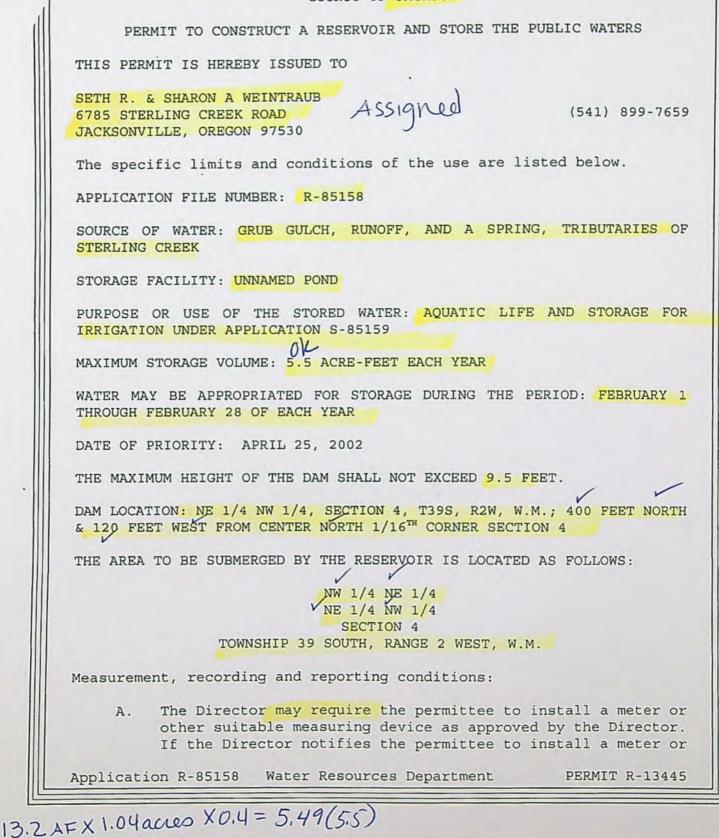

APPLICATION FILE NUMBER: R-85158

SOURCE OF WATER: GRUB GULCH, RUNOFF, AND A SPRING, TRIBUTARIES OF STERLING CREEK

STORAGE FACILITY: UNNAMED POND

PURPOSE OR USE OF THE STORED WATER: AQUATIC LIFE AND STORAGE FOR IRRIGATION UNDER APPLICATION S-85159

MAXIMUM STORAGE VOLUME: 5.5 ACRE-FEET EACH YEAR

WATER MAY BE APPROPRIATED FOR STORAGE DURING THE PERIOD: FEBRUARY 1 THROUGH FEBRUARY 28 OF EACH YEAR

DATE OF PRIORITY: APRIL 25, 2002

The dam is located as follows:

| Twp  | Rng | Mer | Sec | Q-Q   | Measured Distances                                                |
|------|-----|-----|-----|-------|-------------------------------------------------------------------|
| 39 S | 2 W | WM  | 4   | NE NW | 400 FEET NORTH AND 120 FEET WEST<br>FROM CN1/16 CORNER, SECTION 4 |

The area submerged by this reservoir is as follows:

| Twp  | Rng | Mer | Sec | Q-Q   |
|------|-----|-----|-----|-------|
| 39 S | 2 W | WM  | 4   | NW NE |
| 39 S | 2 W | WM  | 4   | NE NW |