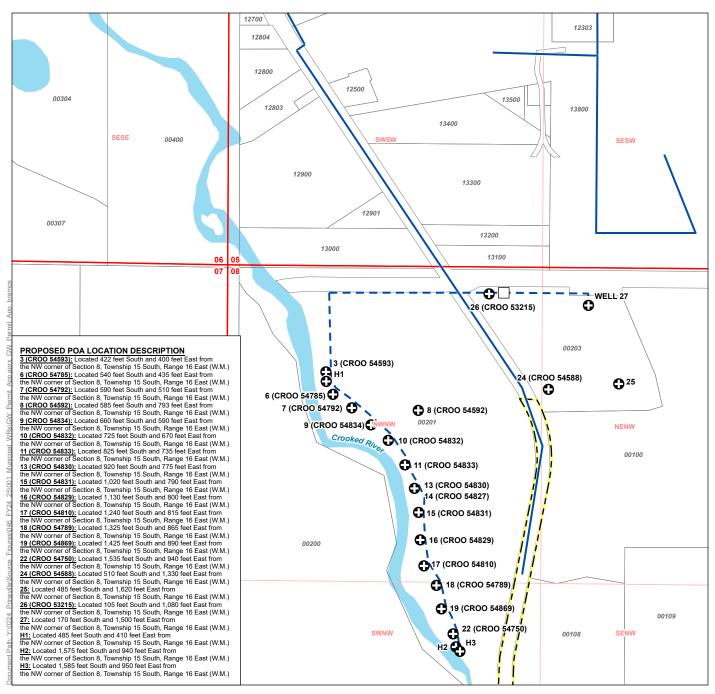

#### LEGEND

Proposed Point of Appropriation (POA)

Water Treatment Plant

Existing Water Mainline

- Pipeline

## **All Other Features**

Prineville City Boundary

Tax Lot

Watercourse

Waterbody

# Groundwater Permit Application City of Prineville

## **Proposed Points of Appropriation**

Crook County, Oregon Township 15 South, Range 16 East (W.M.)

### DISCLAIMER

This map was prepared for the purpose of identifying the location of a water right only and it is not intended to provide legal dimensions or location of property ownership lines.

Date: April 2, 2025 Data Sources: BLM, ESRI, OWRD, USGS

E-RECEIVED APR 2, 2025 OWRD