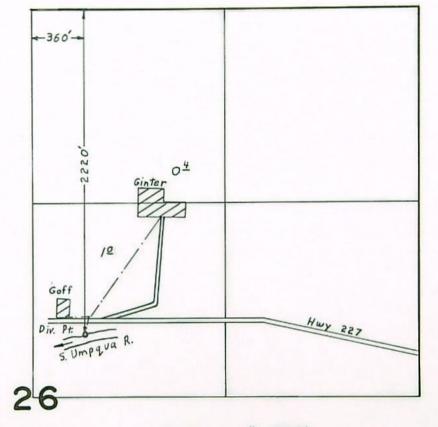

| ASSIGN                                        | Applica | tion No       | 47258             |                                         |              | FEES PAIL                  |                      |
|-----------------------------------------------|---------|---------------|-------------------|-----------------------------------------|--------------|----------------------------|----------------------|
| Name ALTA AND WALTER FARIS                    |         |               | 35396             |                                         | Date 7/23/70 | Amount<br>2000             | Receipt No.<br>20/3/ |
| Ву                                            |         |               |                   | -                                       | 112370       | 2000                       |                      |
| Address Star. Rt. Box. 81                     | Certifi | icate No      | 80000             | -                                       |              |                            |                      |
| Milo, Oregon 97455                            |         |               |                   |                                         |              | •                          |                      |
|                                               | Stream  | Index, Page N | 10. <u>16-301</u> |                                         |              |                            |                      |
|                                               |         |               |                   |                                         |              | . \$1 Cert. Fe<br>ES REFUN |                      |
| Date filedJuly23, 1.970                       |         |               |                   |                                         | Date         | Amount                     | Check No.            |
| Priority July 23, 1970                        |         |               |                   |                                         |              |                            |                      |
| Action suspended until OK test                | Date    | SSIGNED       | o Whom            | SIGNMENTS                               | ress D       | le Volu                    | me   Page            |
|                                               | 5-29-73 | Harry B. & G  | ail R. Goff       | 605 Rimrock Radd<br>Star Route, Box     | 81, Milo,    | OR 97754 5                 | 236                  |
| Returned to applicant                         |         |               | Ruth Hunt         |                                         | 9            | 1465                       |                      |
| Date of approval                              |         |               |                   |                                         |              |                            |                      |
| CONSTRUCTION                                  |         |               |                   | REMARKS                                 |              |                            |                      |
| Date for beginning                            | 0       | 03 cfs from   |                   | er for irrigation                       | of 2.09 ac   | res.                       |                      |
| Date for completion October 1, 1973           |         | Form 130      | ent JUN 1 1 1979  |                                         |              |                            |                      |
| Extended to                                   |         | 2nd 1         | eminderse.        | nt 7-11-79                              |              |                            |                      |
|                                               |         | Form 130      | sent DEC 2 8 1979 |                                         |              |                            |                      |
| Date for application of water October 1, 1974 |         |               |                   |                                         |              |                            |                      |
| Extended to                                   |         |               |                   |                                         |              |                            |                      |
|                                               |         |               |                   |                                         |              |                            |                      |
| PROSECUTION OF WORK                           |         |               |                   |                                         |              |                            |                      |
| Form "A" filed                                |         |               |                   |                                         |              |                            |                      |
| Form "B" filed October 11, 1971               |         |               |                   |                                         |              |                            |                      |
| Form "C" filed October 11, 1971               |         |               |                   |                                         |              |                            |                      |
|                                               |         |               |                   |                                         |              |                            |                      |
| OCT 30 1979 FINAL PROOF<br>Blank mailed       |         |               |                   |                                         |              |                            |                      |
| Proof received                                |         |               |                   | i.                                      |              |                            |                      |
| Date certificate issued JAN 21 1980           |         |               |                   |                                         |              | ••••••                     |                      |
|                                               |         |               |                   | ••••••••••••••••••••••••••••••••••••••• | ••••••       | •••••••                    |                      |

Form C OK IMPORTANT—This form is a notice to the State Engineer that permittee is ready to make final proof to the extent to which the water has actually been applied to the intended use under the terms of the permit. Permittee is cautioned that Certificate of Water Right will be issued based on the extent of the quantity and use as determined by the final proof inspection and survey which will be made in response to the filing of this Form C. NOTE: In the case of an irrigation permit, this Form C should not be mailed to the State Engineer until all of the land de-scribed in the permit, which it is intended to irrigate under this permit at any time, has actually been irrigated. Fill out, detach and mail to the State Engineer, Salem, Oregon 97310, when all of the water has been applied. NGINE 223 1971 Application No. 472 3 Contraction of the 02 NOTICE OF COMPLETE APPLICATION OF WATER TO A BENEFICIAL USE -1 E.L. [1] and the holder of Permit No. 🤇 12.32 to appropriate the public waters of the state of Oregon, completely applied the waters to a beneficial use in 248 C . day of ..... 0 Remarks: IN WITNESS WHEREOF, I have hereunto set my hand this day Paris - WR ans (Signature of Applicant) Application No. 4725 Form B R NOTICE OF COMPLETION OF CONSTRUCTION 41 ШOI, Cloud In Clanny the holder of Permit No. aus ZO Oto appropriate the public waters of the state of Oregon, completed the construction of the works described therein on the day of 0 , 19. / 0 11 a horse OME removeple he Remarks: 5 pump. 14 capacity than described in the permit, or you have definitely abandoned part of the proposed development, you L1 上卫 be E.s.S Umpque at present but will state in order that our records may not be unnecessarily encumbered. ornighm 10 21 shou Ŭ ŀ int.1 3.00 IN WITNESS WHEREOF, I have hereunto set my hand this . 19 day of Enall. y Fares-Star Rt. Box 81 - Milo lennings tans Walt Ore (Signature of Applicant) (Address) Fill out, detach and mail to the State Engineer, Salem, Oregon 97310, when construction work is completed.