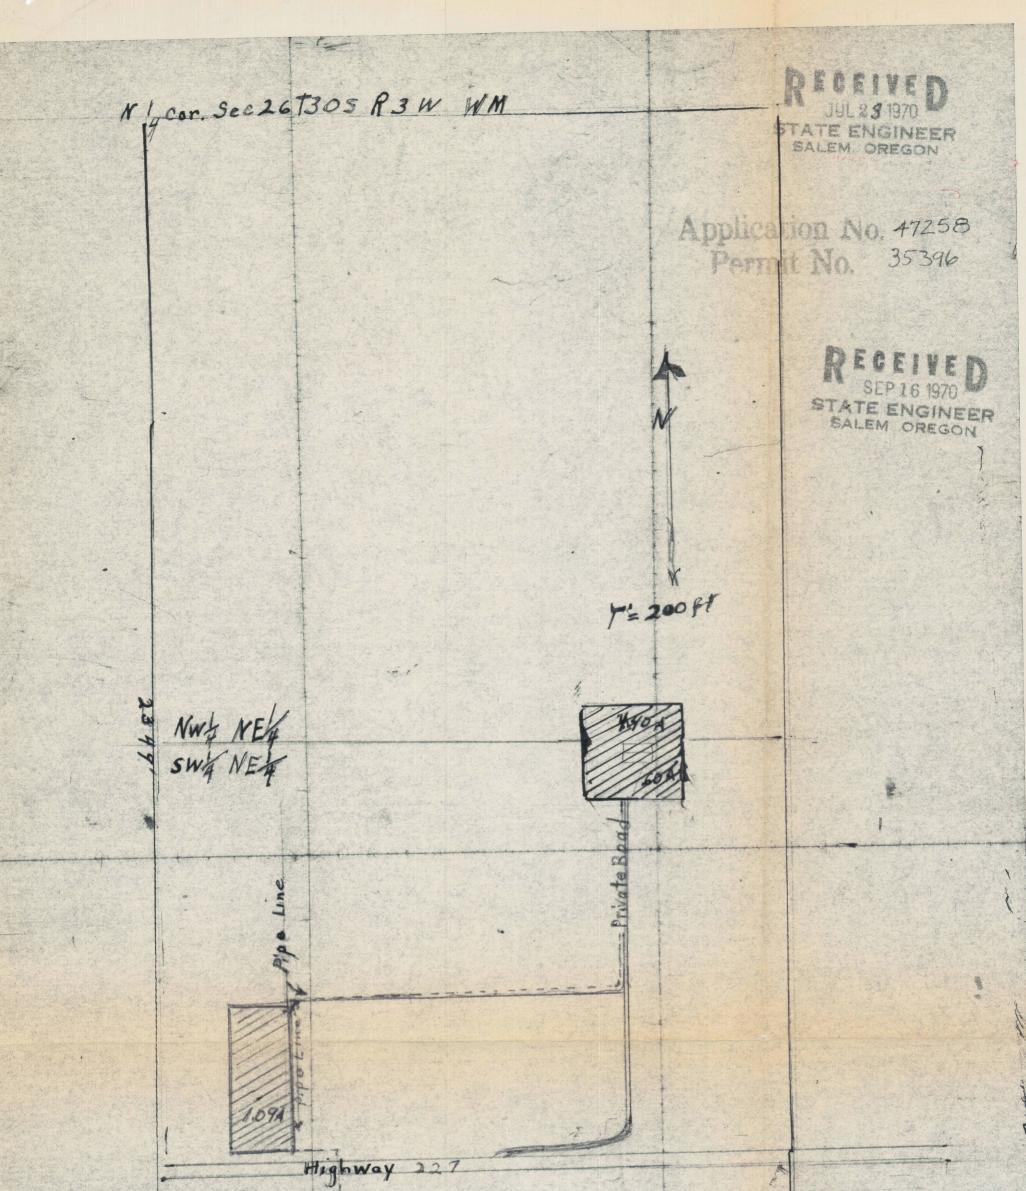

| ASSIGN                                        | Applica | tion No       | 47258             |                                         |              | FEES PAIL                  |                      |
|-----------------------------------------------|---------|---------------|-------------------|-----------------------------------------|--------------|----------------------------|----------------------|
| Name ALTA AND WALTER FARIS                    |         |               | 35396             |                                         | Date 7/23/70 | Amount<br>2000             | Receipt No.<br>20/3/ |
| Ву                                            |         |               |                   | -                                       | 112370       | 2000                       |                      |
| Address Star. Rt. Box. 81                     | Certifi | icate No      | 80000             | -                                       |              |                            |                      |
| Milo, Oregon 97455                            |         |               |                   |                                         |              | •                          |                      |
|                                               | Stream  | Index, Page N | 10. <u>16-301</u> |                                         |              |                            |                      |
|                                               |         |               |                   |                                         |              | . \$1 Cert. Fe<br>ES REFUN |                      |
| Date filedJuly23, 1.970                       |         |               |                   |                                         | Date         | Amount                     | Check No.            |
| Priority July 23, 1970                        |         |               |                   |                                         |              |                            |                      |
| Action suspended until OK test                | Date    | SSIGNED       | o Whom            | SIGNMENTS                               | ress D       | le Volu                    | me   Page            |
|                                               | 5-29-73 | Harry B. & G  | ail R. Goff       | 605 Rimrock Radd<br>Star Route, Box     | 81, Milo,    | OR 97754 5                 | 236                  |
| Returned to applicant                         |         |               | Ruth Hunt         |                                         | 9            | 1465                       |                      |
| Date of approval                              |         |               |                   |                                         |              |                            |                      |
| CONSTRUCTION                                  |         |               |                   | REMARKS                                 |              |                            |                      |
| Date for beginning                            | 0       | 03 cfs from   |                   | er for irrigation                       | of 2.09 ac   | res.                       |                      |
| Date for completion October 1, 1973           |         | Form 130      | ent JUN 1 1 1979  |                                         |              |                            |                      |
| Extended to                                   |         | 2nd 1         | eminderse.        | nt 7-11-79                              |              |                            |                      |
|                                               |         | Form 130      | sent DEC 2 8 1979 |                                         |              |                            |                      |
| Date for application of water October 1, 1974 |         |               |                   |                                         |              |                            |                      |
| Extended to                                   |         |               |                   |                                         |              |                            |                      |
|                                               |         |               |                   |                                         |              |                            |                      |
| PROSECUTION OF WORK                           |         |               |                   |                                         |              |                            |                      |
| Form "A" filed                                |         |               |                   |                                         |              |                            |                      |
| Form "B" filed October 11, 1971               |         |               |                   |                                         |              |                            |                      |
| Form "C" filed October 11, 1971               |         |               |                   |                                         |              |                            |                      |
|                                               |         |               |                   |                                         |              |                            |                      |
| OCT 30 1979 FINAL PROOF<br>Blank mailed       |         |               |                   |                                         |              |                            |                      |
| Proof received                                |         |               |                   | i.                                      |              |                            |                      |
| Date certificate issued JAN 21 1980           |         |               |                   |                                         |              | ••••••                     |                      |
|                                               |         |               |                   | ••••••••••••••••••••••••••••••••••••••• | ••••••       | •••••••                    |                      |

Form C OK IMPORTANT—This form is a notice to the State Engineer that permittee is ready to make final proof to the extent to which the water has actually been applied to the intended use under the terms of the permit. Permittee is cautioned that Certificate of Water Right will be issued based on the extent of the quantity and use as determined by the final proof inspection and survey which will be made in response to the filing of this Form C. NOTE: In the case of an irrigation permit, this Form C should not be mailed to the State Engineer until all of the land de-scribed in the permit, which it is intended to irrigate under this permit at any time, has actually been irrigated. Fill out, detach and mail to the State Engineer, Salem, Oregon 97310, when all of the water has been applied. NGINE 223 1971 Application No. 472 3 Contraction of the 02 NOTICE OF COMPLETE APPLICATION OF WATER TO A BENEFICIAL USE -1 E.L. [1] and the holder of Permit No. 🤇 12.32 to appropriate the public waters of the state of Oregon, completely applied the waters to a beneficial use in 248 C . day of ..... 0 Remarks: IN WITNESS WHEREOF, I have hereunto set my hand this day Paris - WR ans (Signature of Applicant) Application No. 4725 Form B R NOTICE OF COMPLETION OF CONSTRUCTION 41 ШOI, Cloud In Clanny the holder of Permit No. aus ZO Oto appropriate the public waters of the state of Oregon, completed the construction of the works described therein on the day of 0 , 19. / 0 11 a horse OME removeple he Remarks: 5 pump. 14 capacity than described in the permit, or you have definitely abandoned part of the proposed development, you L1 上卫 be E.s.S Umpque at present but will state in order that our records may not be unnecessarily encumbered. ornighm 10 21 shou Ŭ ŀ int.1 3.00 IN WITNESS WHEREOF, I have hereunto set my hand this . 19 day of Enall. y Fares-Star Rt. Box 81 - Milo lennings tans Walt Ore (Signature of Applicant) (Address) Fill out, detach and mail to the State Engineer, Salem, Oregon 97310, when construction work is completed.