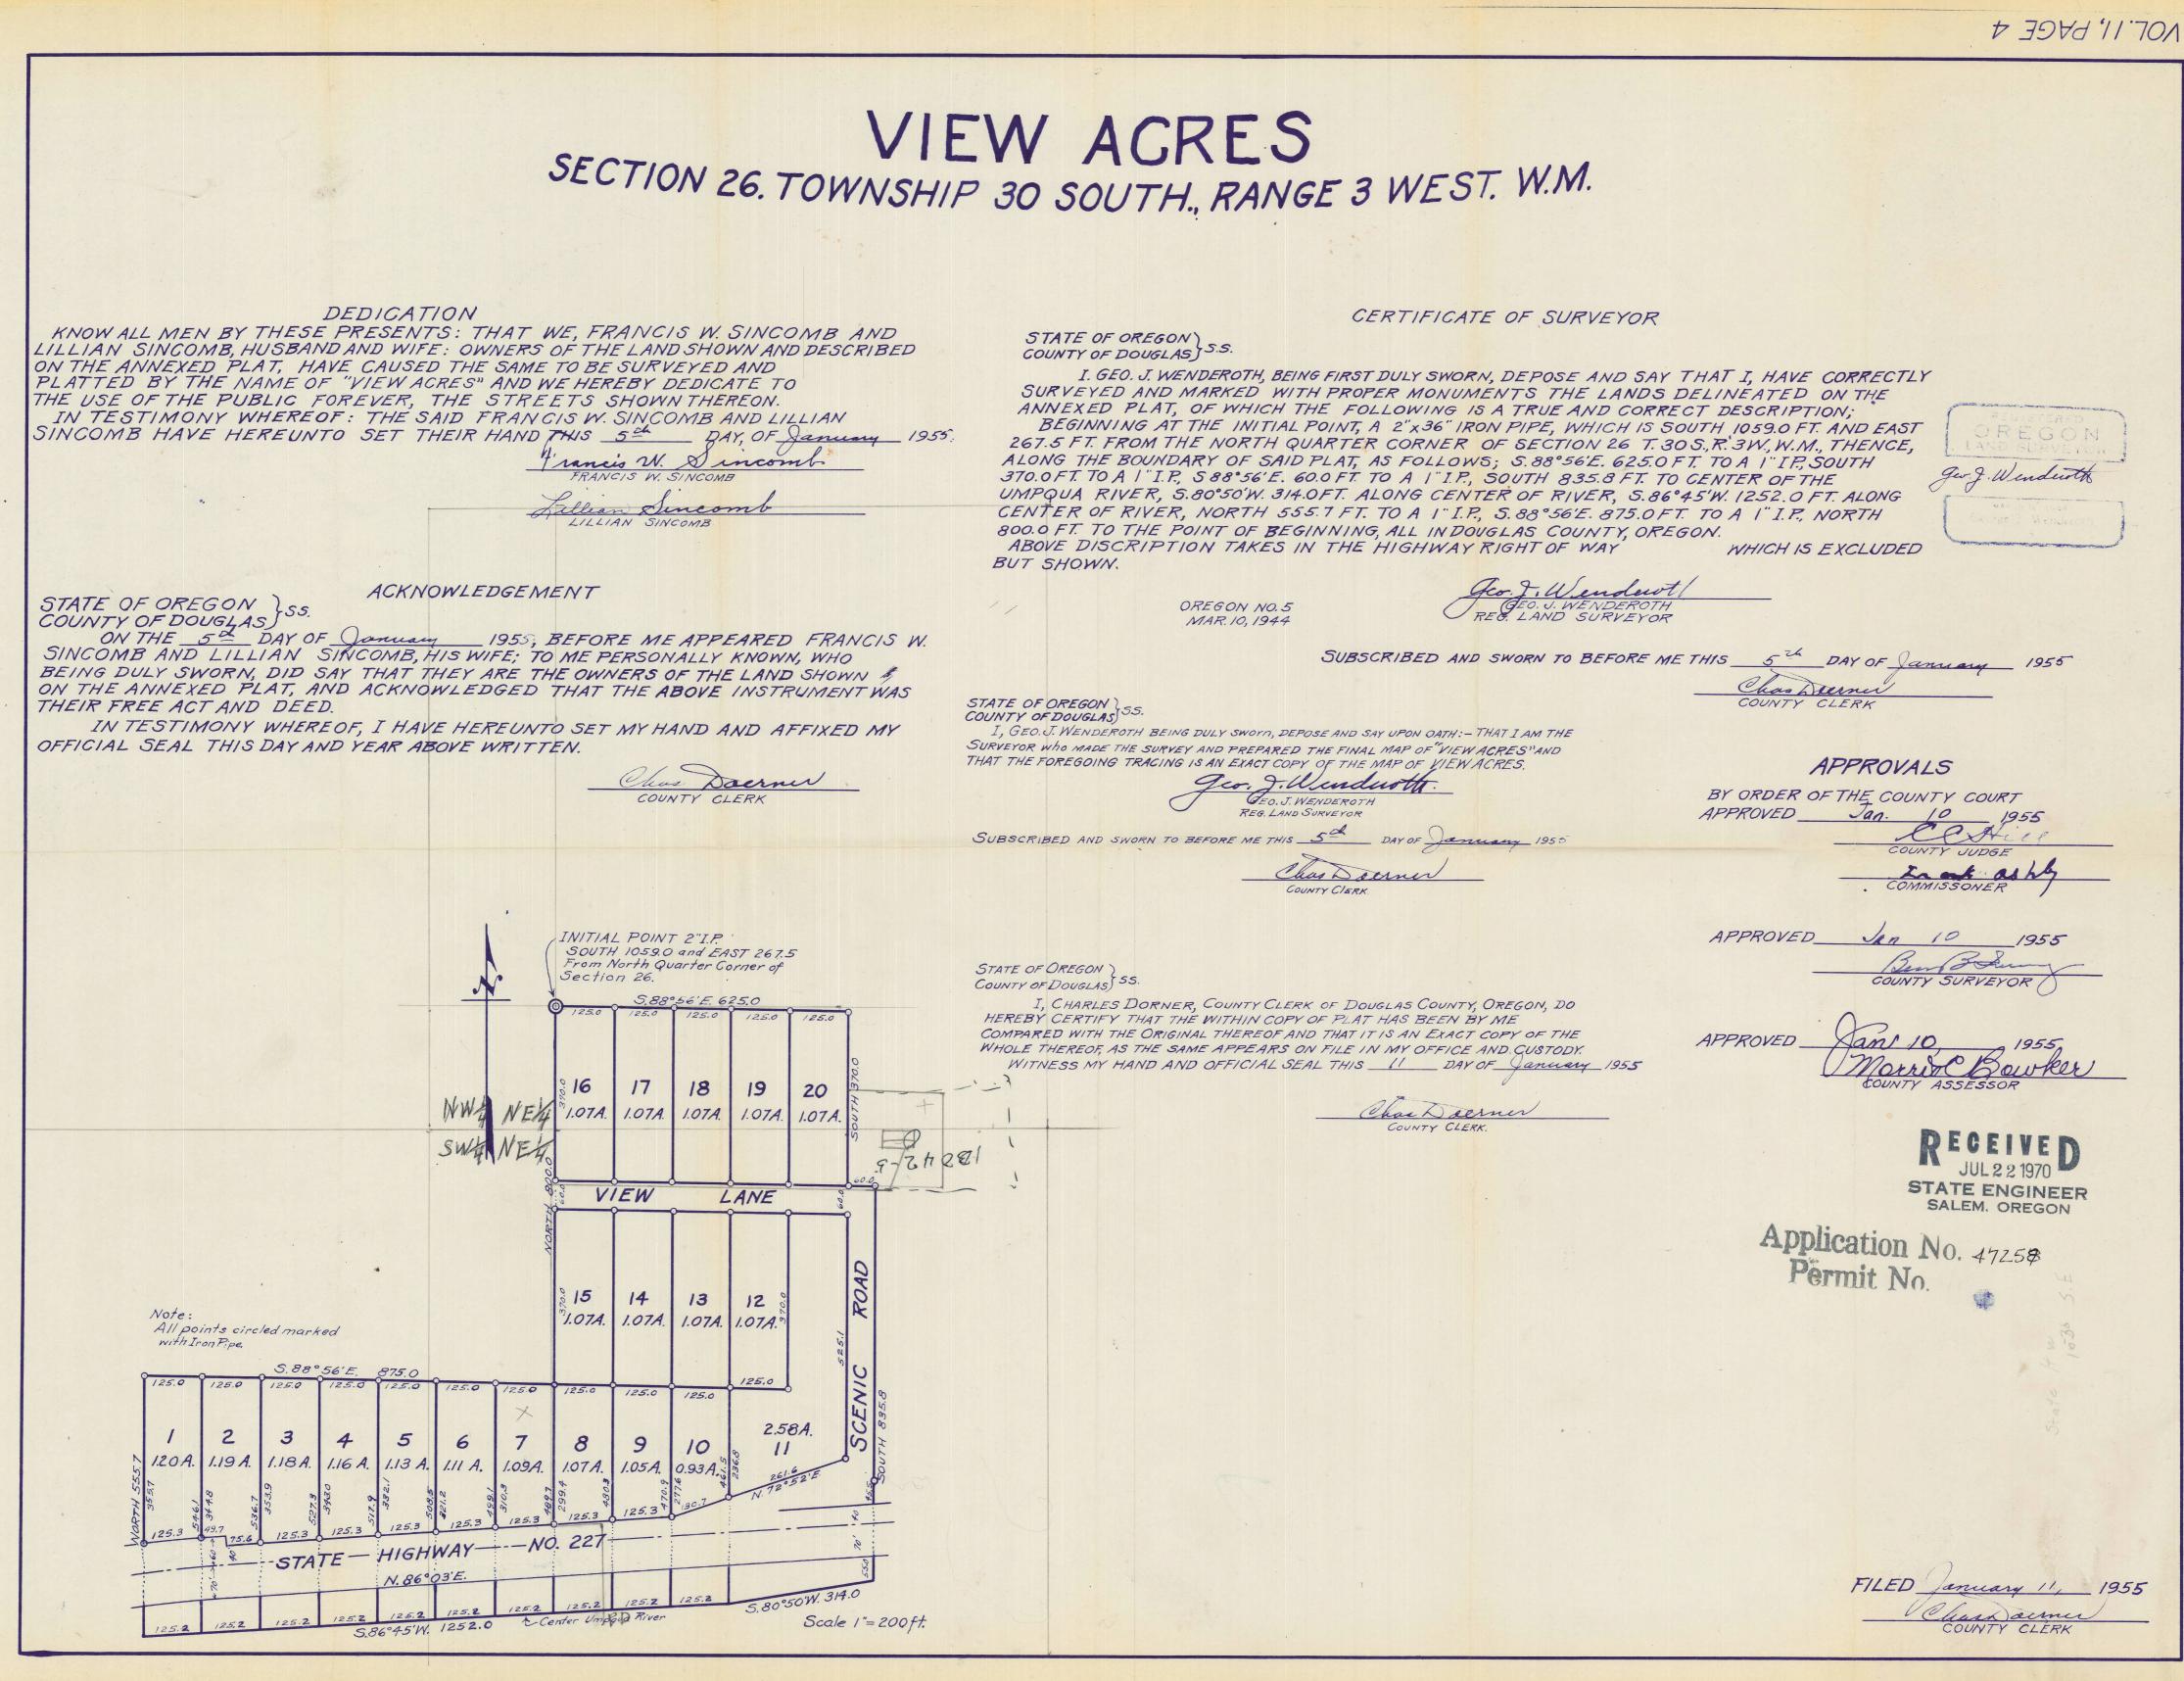

| ASSIGN                                        | Applica | tion No       | 47258             |                                         |              | FEES PAIL                  |                      |
|-----------------------------------------------|---------|---------------|-------------------|-----------------------------------------|--------------|----------------------------|----------------------|
| Name ALTA AND WALTER FARIS                    |         |               | 35396             |                                         | Date 7/23/70 | Amount<br>2000             | Receipt No.<br>20/3/ |
| Ву                                            |         |               |                   | -                                       | 112370       | 2000                       |                      |
| Address Star. Rt. Box. 81                     | Certifi | icate No      | 80000             | -                                       |              |                            |                      |
| Milo, Oregon 97455                            |         |               |                   |                                         |              | •                          |                      |
|                                               | Stream  | Index, Page N | 10. <u>16-301</u> |                                         |              |                            |                      |
|                                               |         |               |                   |                                         |              | . \$1 Cert. Fe<br>ES REFUN |                      |
| Date filedJuly23, 1.970                       |         |               |                   |                                         | Date         | Amount                     | Check No.            |
| Priority July 23, 1970                        |         |               |                   |                                         |              |                            |                      |
| Action suspended until OK test                | Date    | SSIGNED       | o Whom            | SIGNMENTS                               | ress D       | le Volu                    | me   Page            |
|                                               | 5-29-73 | Harry B. & G  | ail R. Goff       | 605 Rimrock Radd<br>Star Route, Box     | 81, Milo,    | OR 97754 5                 | 236                  |
| Returned to applicant                         |         |               | Ruth Hunt         |                                         | 9            | 1465                       |                      |
| Date of approval                              |         |               |                   |                                         |              |                            |                      |
| CONSTRUCTION                                  |         |               |                   | REMARKS                                 |              |                            |                      |
| Date for beginning                            | 0       | 03 cfs from   |                   | er for irrigation                       | of 2.09 ac   | res.                       |                      |
| Date for completion October 1, 1973           |         | Form 130      | ent JUN 1 1 1979  |                                         |              |                            |                      |
| Extended to                                   |         | 2nd 1         | eminderse.        | nt 7-11-79                              |              |                            |                      |
|                                               |         | Form 130      | sent DEC 2 8 1979 |                                         |              |                            |                      |
| Date for application of water October 1, 1974 |         |               |                   |                                         |              |                            |                      |
| Extended to                                   |         |               |                   |                                         |              |                            |                      |
|                                               |         |               |                   |                                         |              |                            |                      |
| PROSECUTION OF WORK                           |         |               |                   |                                         |              |                            |                      |
| Form "A" filed                                |         |               |                   |                                         |              |                            |                      |
| Form "B" filed October 11, 1971               |         |               |                   |                                         |              |                            |                      |
| Form "C" filed October 11, 1971               |         |               |                   |                                         |              |                            |                      |
|                                               |         |               |                   |                                         |              |                            |                      |
| OCT 30 1979 FINAL PROOF<br>Blank mailed       |         |               |                   |                                         |              |                            |                      |
| Proof received                                |         |               |                   | i.                                      |              |                            |                      |
| Date certificate issued JAN 21 1980           |         |               |                   |                                         |              | ••••••                     |                      |
|                                               |         |               |                   | ••••••••••••••••••••••••••••••••••••••• | ••••••       | •••••••                    |                      |

Form C OK IMPORTANT—This form is a notice to the State Engineer that permittee is ready to make final proof to the extent to which the water has actually been applied to the intended use under the terms of the permit. Permittee is cautioned that Certificate of Water Right will be issued based on the extent of the quantity and use as determined by the final proof inspection and survey which will be made in response to the filing of this Form C. NOTE: In the case of an irrigation permit, this Form C should not be mailed to the State Engineer until all of the land de-scribed in the permit, which it is intended to irrigate under this permit at any time, has actually been irrigated. Fill out, detach and mail to the State Engineer, Salem, Oregon 97310, when all of the water has been applied. NGINE 223 1971 Application No. 472 3 Contraction of the 02 NOTICE OF COMPLETE APPLICATION OF WATER TO A BENEFICIAL USE -1 E.L. [1] and the holder of Permit No. 🤇 12.32 to appropriate the public waters of the state of Oregon, completely applied the waters to a beneficial use in 248 C . day of ..... 0 Remarks: IN WITNESS WHEREOF, I have hereunto set my hand this day Paris - WR ans (Signature of Applicant) Application No. 4725 Form B R NOTICE OF COMPLETION OF CONSTRUCTION 41 ШOI, Cloud In Clanny the holder of Permit No. aus ZO Oto appropriate the public waters of the state of Oregon, completed the construction of the works described therein on the day of 0 , 19. / 0 11 a horse OME removeple he Remarks: 5 pump. 14 capacity than described in the permit, or you have definitely abandoned part of the proposed development, you L1 上卫 be E.s.S Umpque at present but will state in order that our records may not be unnecessarily encumbered. ornighm 10 21 shou Ŭ ŀ int.1 3.00 IN WITNESS WHEREOF, I have hereunto set my hand this . 19 day of Enall. y Fares-Star Rt. Box 81 - Milo lennings tans Walt Ore (Signature of Applicant) (Address) Fill out, detach and mail to the State Engineer, Salem, Oregon 97310, when construction work is completed.