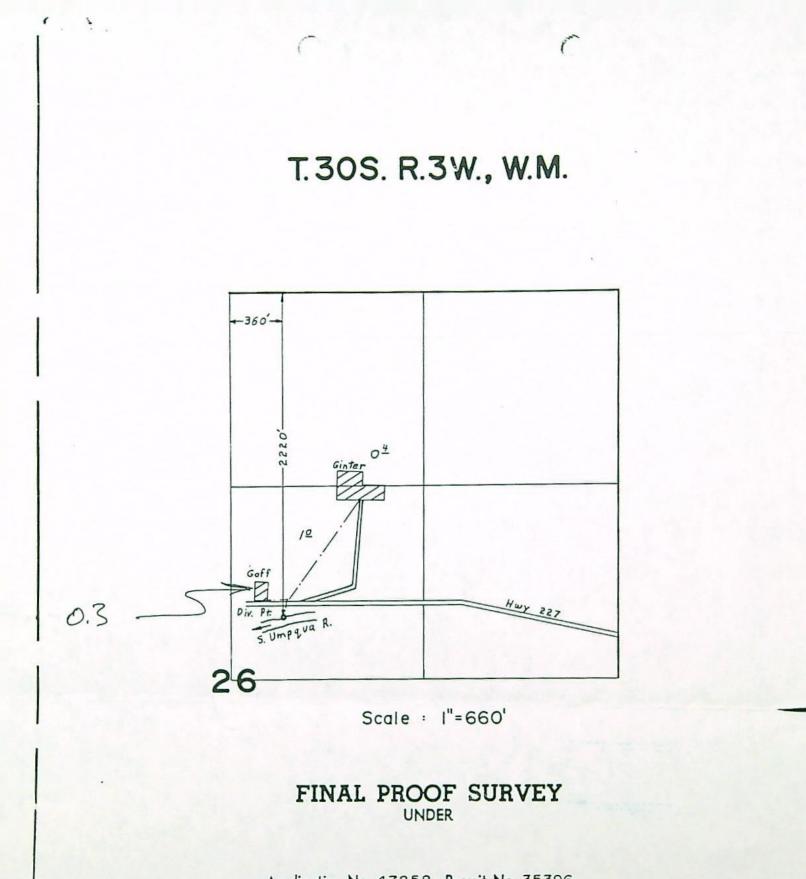

| ASSIGN                                        | Applica | tion No       | 47258             |                                         |              | FEES PAIL                  |                      |
|-----------------------------------------------|---------|---------------|-------------------|-----------------------------------------|--------------|----------------------------|----------------------|
| Name ALTA AND WALTER FARIS                    |         |               | 35396             |                                         | Date 7/23/70 | Amount<br>2000             | Receipt No.<br>20/3/ |
| Ву                                            |         |               |                   | -                                       | 112370       | 2000                       |                      |
| Address Star. Rt. Box. 81                     | Certifi | icate No      | 80000             | -                                       |              |                            |                      |
| Milo, Oregon 97455                            |         |               |                   |                                         |              | •                          |                      |
|                                               | Stream  | Index, Page N | 10. <u>16-301</u> |                                         |              |                            |                      |
|                                               |         |               |                   |                                         |              | . \$1 Cert. Fe<br>ES REFUN |                      |
| Date filedJuly23, 1.970                       |         |               |                   |                                         | Date         | Amount                     | Check No.            |
| Priority July 23, 1970                        |         |               |                   |                                         |              |                            |                      |
| Action suspended until OK test                | Date    | SSIGNED       | o Whom            | SIGNMENTS                               | ress D       | le Volu                    | me   Page            |
|                                               | 5-29-73 | Harry B. & G  | ail R. Goff       | 605 Rimrock Radd<br>Star Route, Box     | 81, Milo,    | OR 97754 5                 | 236                  |
| Returned to applicant                         |         |               | Ruth Hunt         |                                         | 9            | 1465                       |                      |
| Date of approval                              |         |               |                   |                                         |              |                            |                      |
| CONSTRUCTION                                  |         |               |                   | REMARKS                                 |              |                            |                      |
| Date for beginning                            | 0       | 03 cfs from   |                   | er for irrigation                       | of 2.09 ac   | res.                       |                      |
| Date for completion October 1, 1973           |         | Form 130      | ent JUN 1 1 1979  |                                         |              |                            |                      |
| Extended to                                   |         | 2nd 1         | eminderse.        | nt 7-11-79                              |              |                            |                      |
|                                               |         | Form 130      | sent DEC 2 8 1979 |                                         |              |                            |                      |
| Date for application of water October 1, 1974 |         |               |                   |                                         |              |                            |                      |
| Extended to                                   |         |               |                   |                                         |              |                            |                      |
|                                               |         |               |                   |                                         |              |                            |                      |
| PROSECUTION OF WORK                           |         |               |                   |                                         |              |                            |                      |
| Form "A" filed                                |         |               |                   |                                         |              |                            |                      |
| Form "B" filed October 11, 1971               |         |               |                   |                                         |              |                            |                      |
| Form "C" filed October 11, 1971               |         |               |                   |                                         |              |                            |                      |
|                                               |         |               |                   |                                         |              |                            |                      |
| OCT 30 1979 FINAL PROOF<br>Blank mailed       |         |               |                   |                                         |              |                            |                      |
| Proof received                                |         |               |                   | i.                                      |              |                            |                      |
| Date certificate issued JAN 21 1980           |         |               |                   |                                         |              | ••••••                     |                      |
|                                               |         |               |                   | ••••••••••••••••••••••••••••••••••••••• | ••••••       | •••••••                    |                      |

Form C OK IMPORTANT—This form is a notice to the State Engineer that permittee is ready to make final proof to the extent to which the water has actually been applied to the intended use under the terms of the permit. Permittee is cautioned that Certificate of Water Right will be issued based on the extent of the quantity and use as determined by the final proof inspection and survey which will be made in response to the filing of this Form C. NOTE: In the case of an irrigation permit, this Form C should not be mailed to the State Engineer until all of the land de-scribed in the permit, which it is intended to irrigate under this permit at any time, has actually been irrigated. Fill out, detach and mail to the State Engineer, Salem, Oregon 97310, when all of the water has been applied. NGINE 223 1971 Application No. 472 3 Contraction of the 02 NOTICE OF COMPLETE APPLICATION OF WATER TO A BENEFICIAL USE -1 E.L. [1] and the holder of Permit No. 🤇 12.32 to appropriate the public waters of the state of Oregon, completely applied the waters to a beneficial use in 248 C . day of ..... 0 Remarks: IN WITNESS WHEREOF, I have hereunto set my hand this day Paris - WR ans (Signature of Applicant) Application No. 4725 Form B R NOTICE OF COMPLETION OF CONSTRUCTION 41 ШOI, Cloud In Clanny the holder of Permit No. aus ZO Oto appropriate the public waters of the state of Oregon, completed the construction of the works described therein on the day of 0 , 19. / 0 11 a horse OME removeple he Remarks: 5 pump. 14 capacity than described in the permit, or you have definitely abandoned part of the proposed development, you L1 上卫 be E.s.S Umpque at present but will state in order that our records may not be unnecessarily encumbered. ornighm 10 21 shou Ŭ ŀ int.1 3.00 IN WITNESS WHEREOF, I have hereunto set my hand this . 19 day of Enall. y Fares-Star Rt. Box 81 - Milo lennings tans Walt Ore (Signature of Applicant) (Address) Fill out, detach and mail to the State Engineer, Salem, Oregon 97310, when construction work is completed.