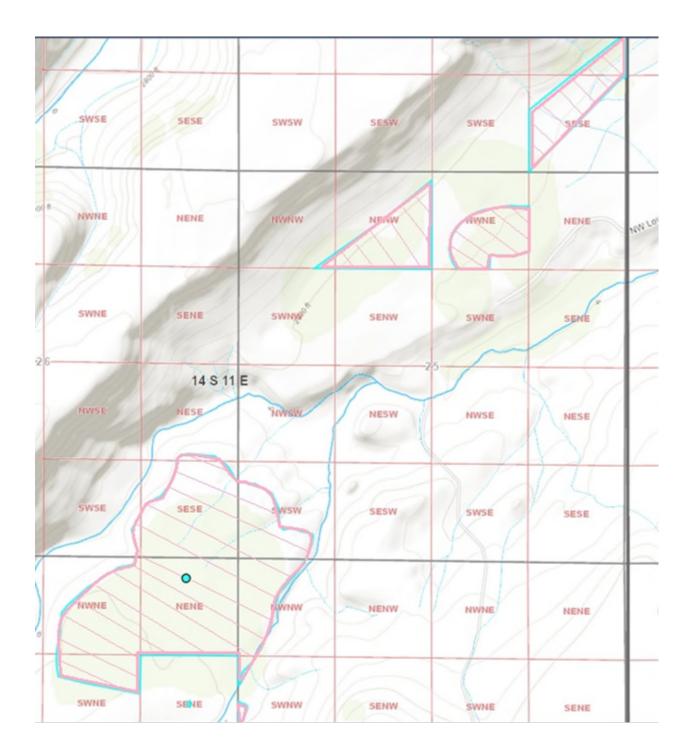

#### **CERTIFICATE 76373**

Place of Use owned by Deep Canyon, LLC outlined in red.

STATE OF OREGON

The wells are located as follows:

SW $\frac{1}{4}$  SE $\frac{1}{4}$ , SECTION 18, T 14 S, R 12 E, WM; WELL 1 - 1050 FEET NORTH AND 6980 FEET WEST FROM THE SE CORNER, SECTION 17;

NW% SW%, SECTION 19, T 14 S, R 12 E, WM; WELL 2 - 2390 FEET NORTH AND 4420 FEET WEST FROM THE SE CORNER, SECTION 19; and,

NE% NE%, SECTION 35, T 14 S, R 11 E, WM; WELL 3 - 5520 FEET SOUTH AND 770 FEET WEST FROM THE NE CORNER, SECTION 26.

The amount of water used for irrigation, together with the amount secured under any other right existing for the same lands, is limited to a diversion of ONE-EIGHTIETH of one cubic foot per second, or its equivalent for each acre irrigated and shall be further limited to a diversion of not to exceed 3.0 acre-feet per acre for each acre irrigated during the irrigation season of each year.

## WELL 1 SUPPLEMENTAL

SW% NE% 8.2 ACRES
SE% NW% 12.8 ACRES
SECTION 19
TOWNSHIP 14 SOUTH,
RANGE 12 EAST, W.M.

T-6854.LHN

STATE OF OREGON