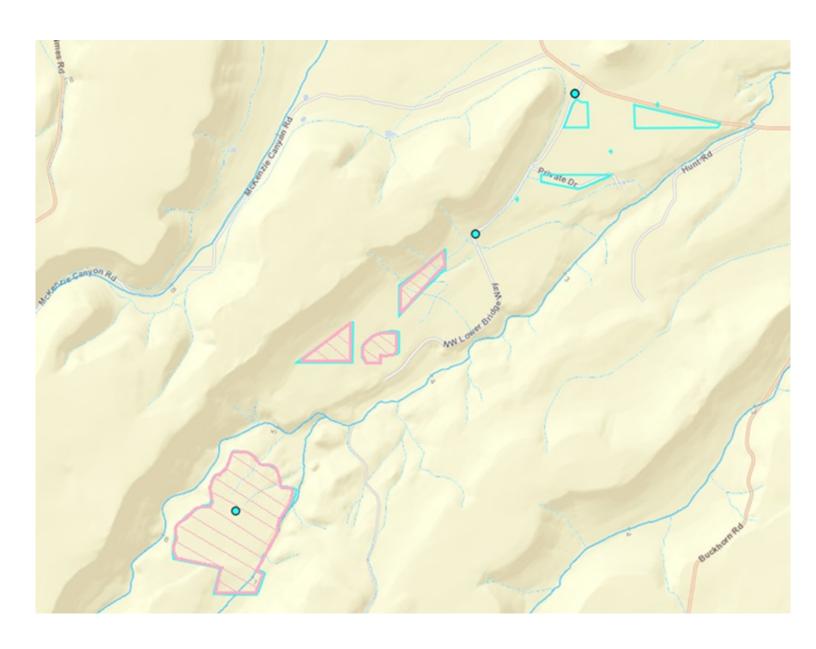

|       |     |             |         |      |       |         |          |  |
| The Departme                                                                      | nt door | not ch                   | 22000   | namos o | n wate      | or right                       |                   | r+ifi/    | catoo | . т | hic form    | will bo | nlac | od ir | 2 +h0 : | file for |  |

The Department does not change names on water right certificates. This form will be placed in the file for future reference only. If mailed, the Department will not provide acknowledgment of receipt.

This form can be mailed to the address above or sent by email to wrd\_dl\_customerservice@water.oregon.gov

# **CERTIFICATE 94932**



Place of Use owned by Big Falls, LLC outlined in red.

# **CERTIFICATE 94932**



Place of Use owned by Deep Canyon, LLC outlined in red.