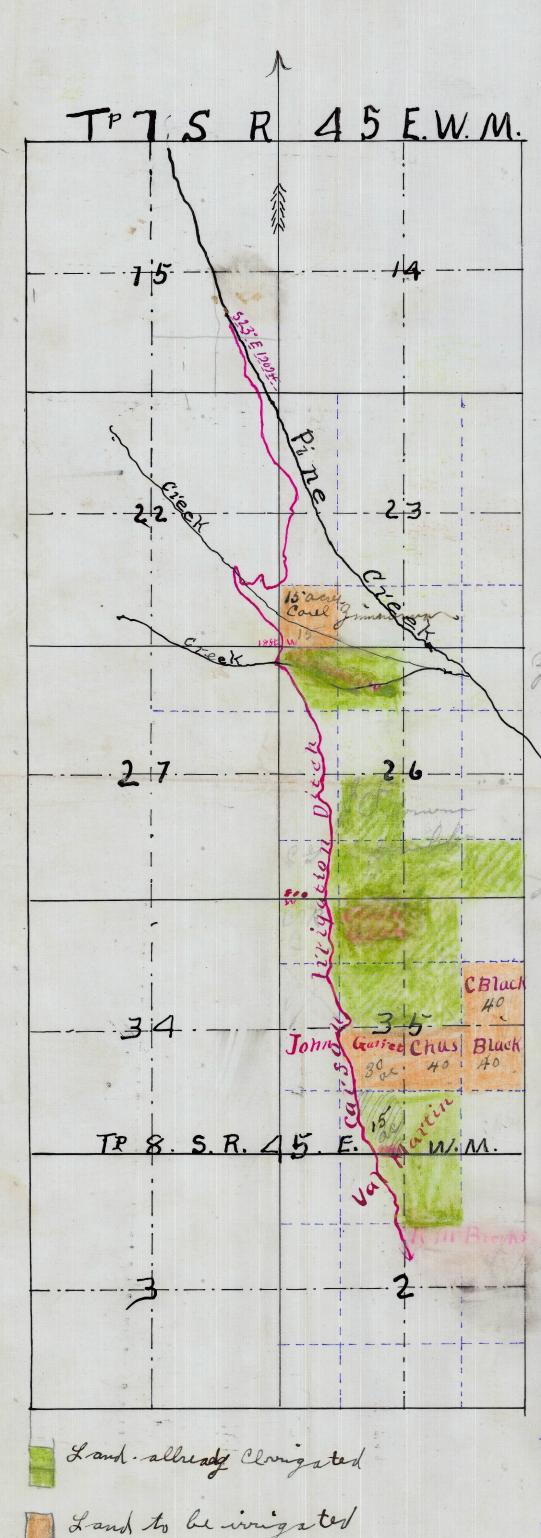

nspection, in order that I and other parties can secure a permit to appropriate water and enlarge a ditch to carry the same for the purpose of irrigating the following described lands:

SE/4 NE/4, SE/4 NE/4 SW/4 Sec. 35, Twp. 7 S., R. 45 E., W. M.

There are several applicants for an interest in the enlargement of the ditch. Upon receipt of notice from you that Mr. Blakeslee's work has been accepted by you, applications will be filed without delay.

Hoping that you will not be troubled too much in this

Mr. John H. Lewis,

matter, I am,

Yours very truly,

Charles W Black

3 Enclosures. CERTIFICATE NO. 853

inal Proof - Sy

See letter glan

22,1915

E/69

App. 682.

Chaz. Black, etal.

Aug. 26, 1911-12-14.

Forms a x & filel

1. Broofs July.

Final beans sent 12/19/14

Final groof fles





Application No. 682

Enlargement Permit No. 69

I Milliard B Blakeslee of Pine Oregon.

Certity that this Map was made from notes taken during actual Survay made by me on from Dec 7th 1909 to April 12th 1910, and that it Corectily represents the works described in the accompaning application. together with the location of Streams and other ditches in the immediate vicinity and has writen thereon the area in each smallest legal Subdivision which it is proposed to irrigate,

WB Blakeslee. Surveyor.





| 1   | NE     |       |        | ;      | N       | 100    |      | s w   |       |        |        | M. Carol # |        |        |     |                | PERNIT         | CERTIFICATE |          |
|-----|--------|-------|--------|--------|---------|--------|------|-------|-------|--------