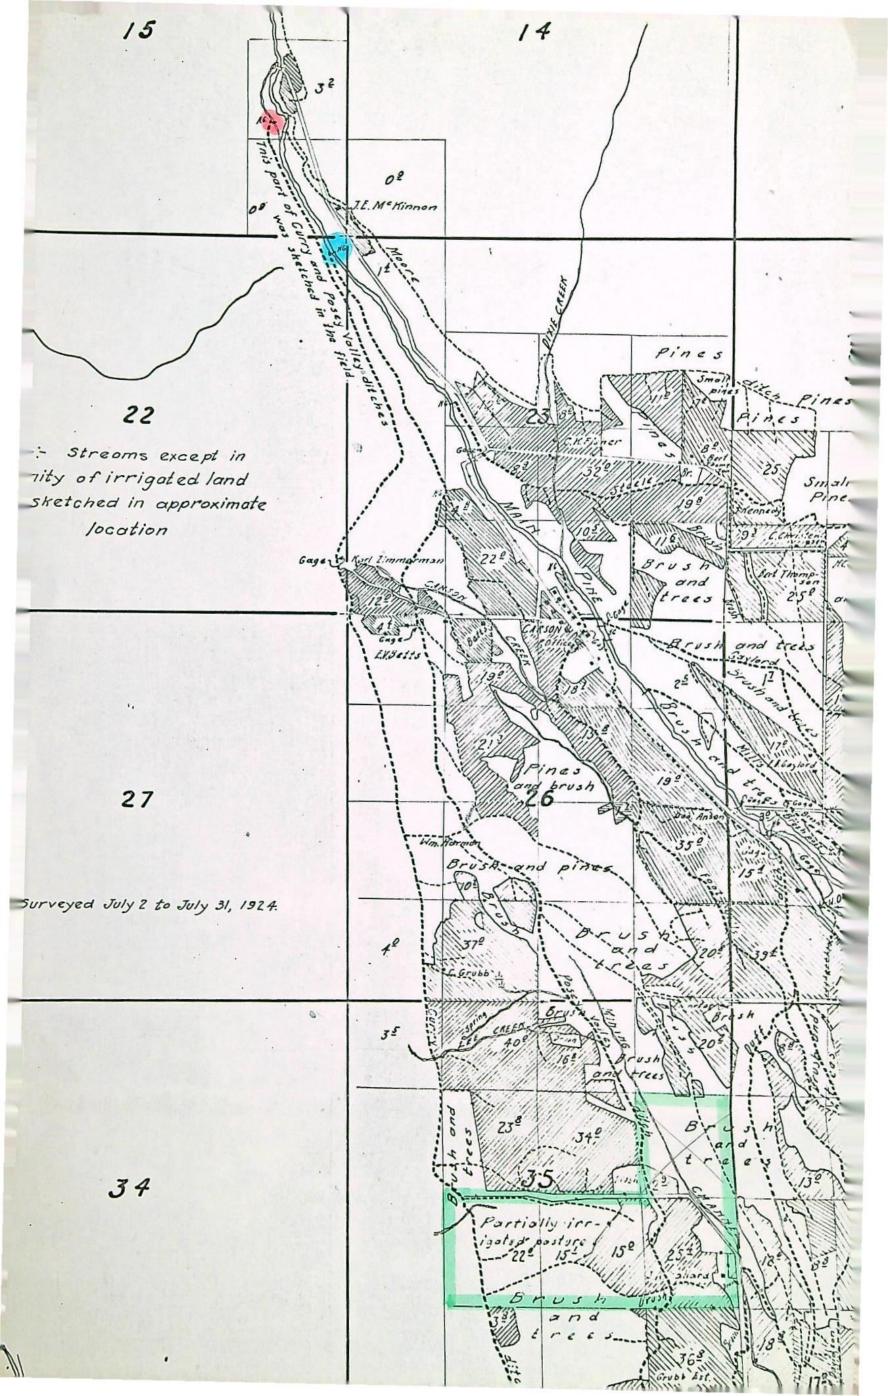

is

Mr. John H. Lewis,

matter, I am,

Yours very truly,

Charles W Black

3 Enclosures. CERTIFICATE NO. 853

inal Proof - Sy

See letter glan

22,1915

E/69

App. 682.

Chaz. Black, etal.

Aug. 26, 1911-12-14.

Forms a x & filel

1. Broofs July.

Final beans sent 12/19/14

Final groof fles





Application No. 682

Enlargement Permit No. 69

I Milliard B Blakeslee of Pine Oregon.

Certity that this Map was made from notes taken during actual Survay made by me on from Dec 7th 1909 to April 12th 1910, and that it Corectily represents the works described in the accompaning application. together with the location of Streams and other ditches in the immediate vicinity and has writen thereon the area in each smallest legal Subdivision which it is proposed to irrigate,

WB Blakeslee. Surveyor.





| 1   | NE     |       |        | ;      | N       | 100    |      | s w   |       |        |        | M. Carol # |        |        |     |                | PERNIT         | CERTIFICATE |          |
|-----|--------|-------|--------|--------|---------|--------|------|-------|-------|--------|--------|------------|--------|--------|-----|----------------|----------------|-------------|----------|
| NE  | NW     | sw    | SE     | NE     | NW      | sw     | SE   | NE    | _     | sw     | SE     | NE         | NW     |        | SE  | APPLICATION    | NUMBER         | NUMBER      | 100      |
|     |        |       |        |        |         |        |      |       |       |        | 15     |            | -      | 15     | -   | Findings, Vol. | Page 278       | 410211      |          |