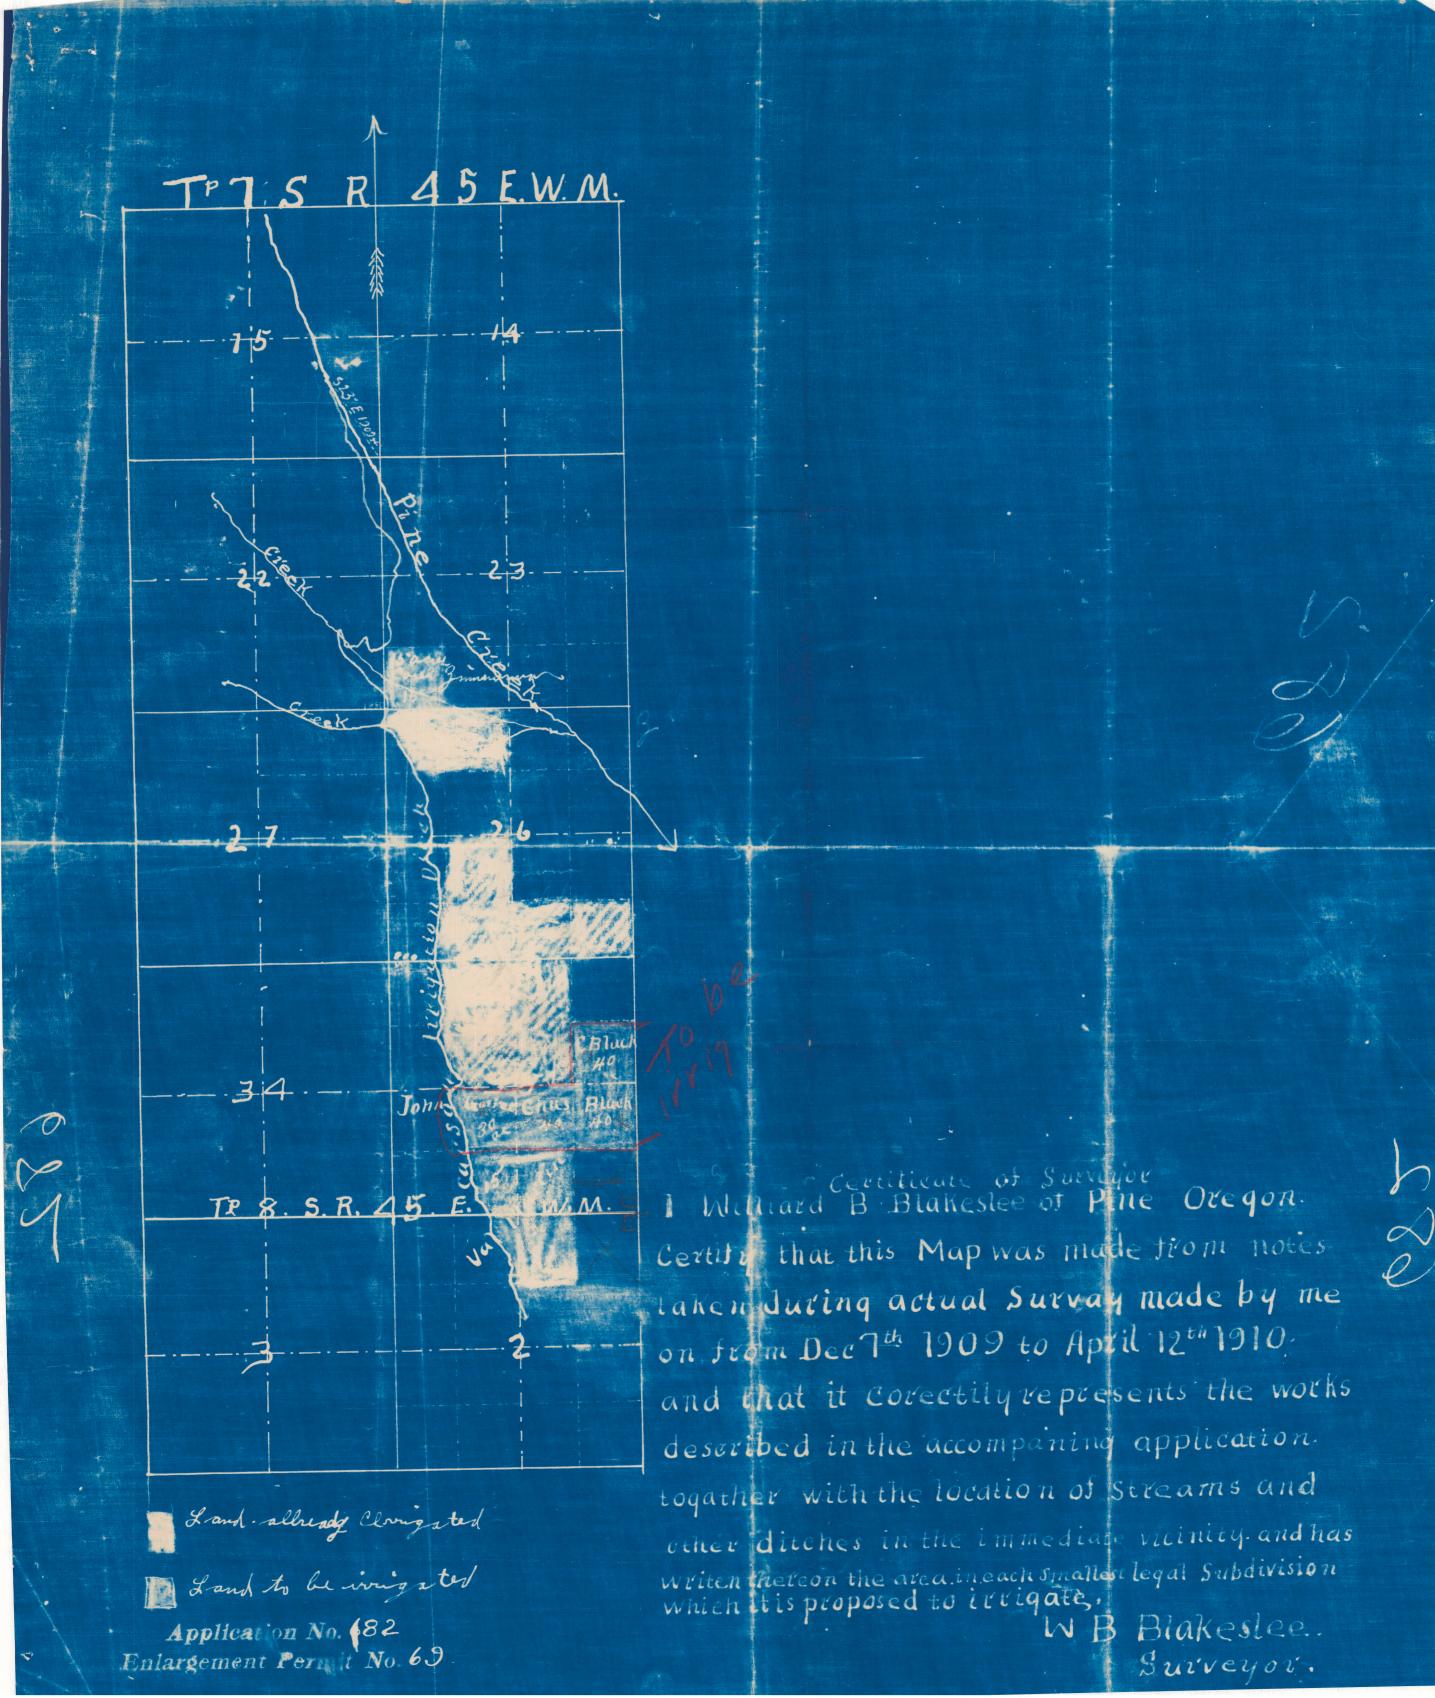

inspection, in order that I and other parties can secure a permit to appropriate water and enlarge a ditch to carry the same for the purpose of irrigating the following described lands:

SE/4 NE/4, SE/4 NE/4 SW/4 Sec. 35, Twp. 7 S., R. 45 E., W. M.

There are several applicants for an interest in the enlargement of the ditch. Upon receipt of notice from you that Mr. Blakeslee's work has been accepted by you, applications will be filed without delay.

Hoping that you will not be troubled too much in this

Mr. John H. Lewis,

matter, I am,

Yours very truly,

Charles W Black

3 Enclosures. CERTIFICATE NO. 853

inal Proof - Sy

See letter glan

22,1915

E/69

App. 682.

Chaz. Black, etal.

Aug. 26, 1911-12-14.

Forms a x & filel

1. Broofs July.

Final beans sent 12/19/14

Final groof fles





Application No. 682

Enlargement Permit No. 69

I Milliard B Blakeslee of Pine Oregon.

Certity that this Map was made from notes taken during actual Survay made by me on from Dec 7th 1909 to April 12th 1910, and that it Corectily represents the works described in the accompaning application. together with the location of Streams and other ditches in the immediate vicinity and has writen thereon the area in each smallest legal Subdivision which it is proposed to irrigate,

WB Blakeslee. Surveyor.





| 1   | NE     |       |        | ;      | N       | 100    |      | s w   |       |        |        | M. Carol # |        |        |     |                | PERNIT         | CERTIFICATE |          |
|-----|--------|-------|--------|--------|---------|--------|------|-------|-------|------