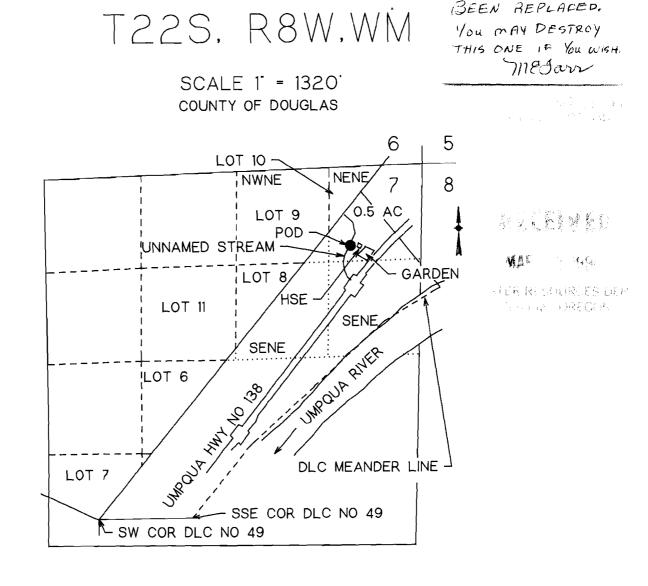

# VESTED WATER RIGHT MAP

POD IS 1110 FT S AND 1000 FT W FROM NE COR SEC 7

T22S, R8W,WM SCALE 1' = 1320' COUNTY OF DOUGLAS Arta 24 March 1995 5 6 LOT 10 -NENE NWNE 7 8 0.5 AC LOT 9 POD UNNAMED STREAM -GARDEN LOT 8,  $\nearrow$ HSE LOT 11 SENE UNPOUR RIVER SENE LOT 6 ઝૈ Jun Olaria DLC MEANDER LINE LOT 7 SSE COR DLC NO 49 <sup>r</sup>-sw cor dlc no 49

POD IS 1110 FT S AND 1000 FT W FROM NE COR SEC 7

## VESTED WATER RIGHT MAP

### PRE-1909 CLAIM OF BENEFICIAL USE

THIS IS A LOCATION MAP FOR A VESTED WATER RIGHT BY RALPH A OR DONNA B SAWYERS. THIS MAP IS FOR THE PURPOSE OF IDENTIFYING THE LOCATION OF THE VESTED WATER RIGHT ONLY AND IS NOT INTENDED TO PROVIDE LEGAL DIMENSIONS OR LOCATIONS OF PROPERTY OWNERSHIP LINES.