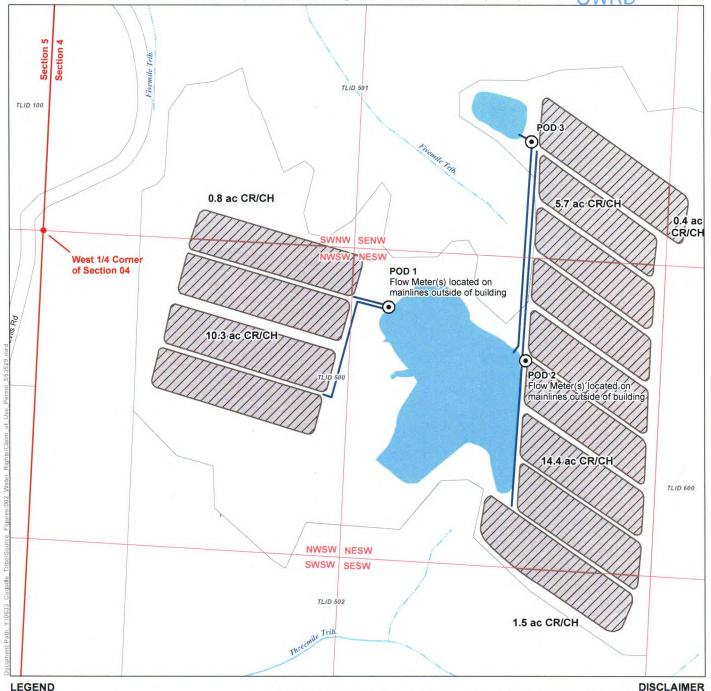

# Claim of Beneficial Use Map Permit S-53529, Application S-83741

SEP 17 2018

RECEIVED

Water Right in the Name of Coquille Indian Tribe

Township 27 South, Range 14 West, Section 4 (W.M.)

OWRE

#### POD LOCATION DESCRIPTION

POD 1: Located 2,265 feet South and 1,452 feet East from the W 1/4 corner of Section 4, Township 27 South, Range 14 West (W.M.) POD 2: Located 2,165 feet South and 2,030 feet East from the W 1/4 corner of Section 4, Township 27 South, Range 14 West (W.M.) POD 3: Located 3,055 feet North and 2,010 feet East from the W 1/4 corner of Section 4, Township 27 South, Range 14 West (W.M.)

### MAP NOTES

Date: July 12, 2018 Data Sources: BLM, USGS, Coos Co, ESRI