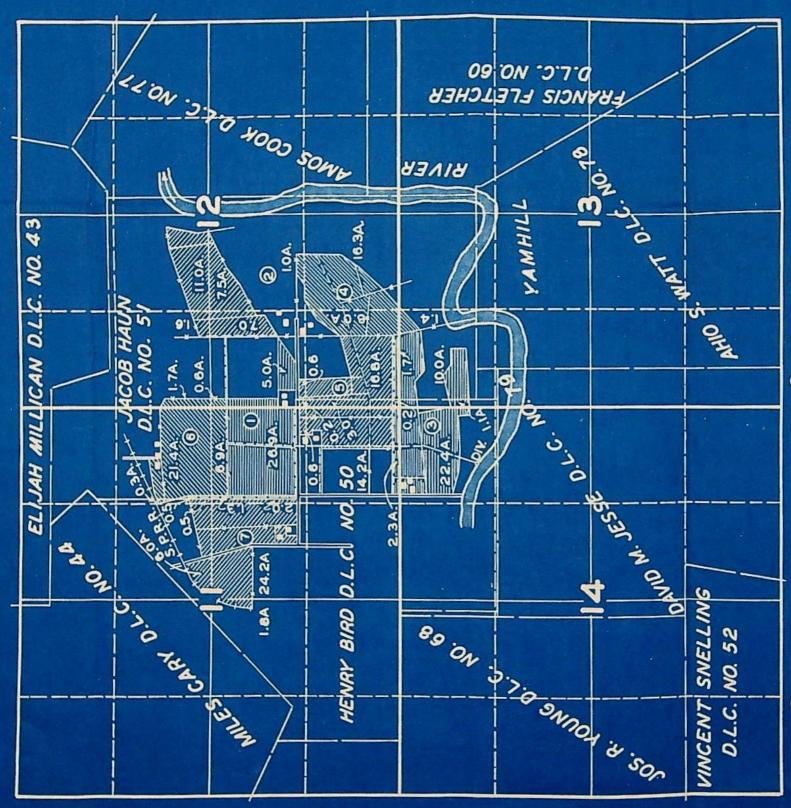

EOF I have bereunto set my hand this / 12                                                                            |
| the contents thereof, and that the facts therein stated are true.                                                                   |
| depose and say that I have read the above and foregoing proof of appropriation of water; that I know                                |
| being first duly sworn                                                                                                              |
| Country of archill                                                                                                                  |
| STATE OF OREGEN.                                                                                                                    |



12000

®HERBERT C. MC.GHEHEY & LUCILLE 1. MC.GHEHEY-@DON C. HOUGHAM & RUBY L. HOUGHAM OCLAIR L. STRINGER & OLGA E. STRINGER-@ CLYDE E. BOWEN & ELMA A. BOWEN SLEO M. LAUNE & LILLIAN R. LAUNE-OORAL WINTERS & N. MARIE WINTERS

() STANLEY J. HERMENS & ERMA A. HERMENS.

FINAL PROOF SURVEY
UNDER
17710
Application No.18128 Permit No. 13776
IN NAME OF

Surveyed AUG. 13 1948, by JAS. E. BUNNELL



& ways



#### INTT 61 - Tract 26 Leo M. Laune

A part of the tract of land situate in Sections 11, 12, 13 and 14, Township 4
South, Range 4 West of the Willamette Meridian, in the Jacob Hawn Donation
Land Claim No. 51, Notification No. 1357, the Henry Bird Donation Land Claim
No. 50, Notification No. 1239, and the Miles Carey Donation Land Claim No. 44,
Notification No. 1229 in Yamhill County, Oregon,