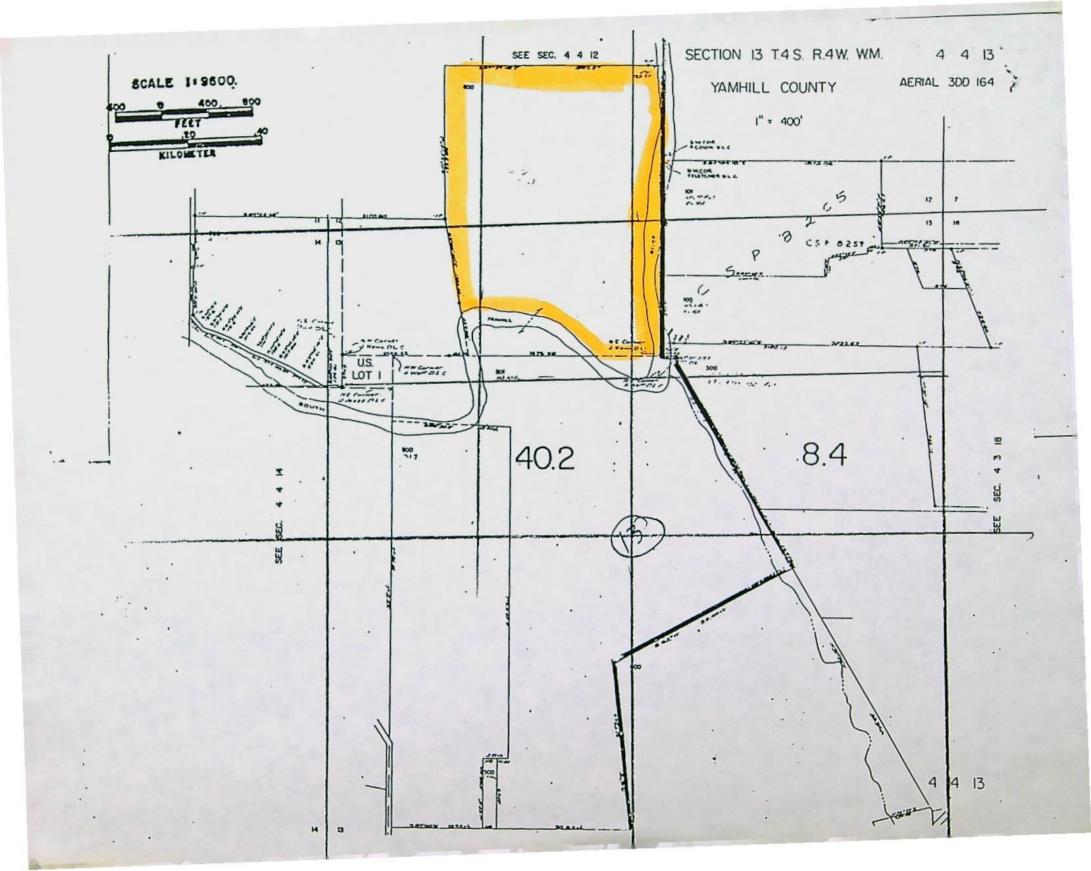

|                                      |                                                           |  |  |  |



3.99 94 4.72 3.58 4.54 2.25 2.002\*

3.9 9 9 4 4.7 2 3.5 8 4.5 4 2.2 5 2.0.02\*

> 29 2.18 3.34 2.45

2 9 2.1 8 3.3 4 2.4 5 8,26\*

# 13776

230 17.40 26.70 19.60

2.30 17.40 26.70 19.60 66.00\*

13389

31.90 7.50 37.70 28.60 36.30 18.00

> 31.90 7.50 37.70 28.60 36.30 18.00

A part of a tract of land situate in Sections 11, 12, 13 and 14, Township 4 South, Range 4 West of the Willamette Meridian, in the Jacob Hawn Donation Land Claim No. 51, Notification No. 1357, and the Henry Bird Donation Ladn Claim No. 50, Notification No. 1239, and the Miles Carey Donation Land Claim No. 44, Notification No. 1229, in Yamhill County, Oregon, conveyed to the United States of America by W. T. Crook and wife by deed recorded March 11, 1937 in Book 112, Page 288, of the Deed Records of Yamhill County, O