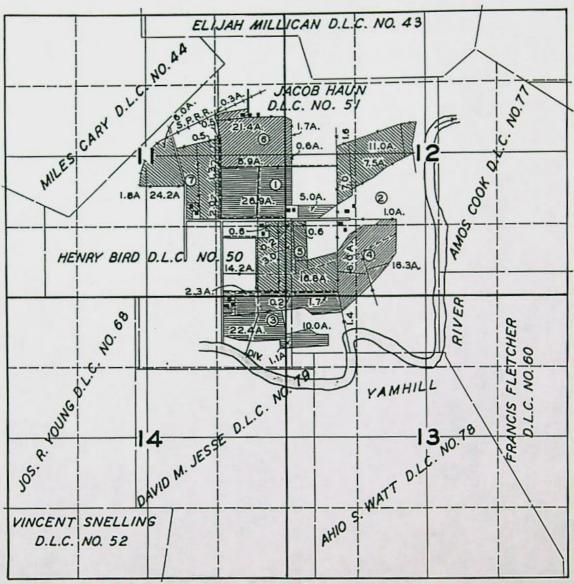

|

NOTE: In the case of an irrigation permit, this Form C should not be mailed to the State Engineer until all of the land described in the permit, which it is intended to irrigate under this permit at any time, has actually been irrigated.

Fill out, detach, and mail to the State Engineer, Salem, Oregon, when all of the water has been applied.

## T. 4 S., R. 4 W., W.M.



①CLAIR L. STRINGER & OLGA E. STRINGER—② CLYDE E. BOWEN & ELMA A. BOWEN
③ HERBERT C. MC.GHEHEY & LUCILLE I. MC.GHEHEY—④ DON C. HOUGHAM & RUBY L. HOUGHAM
⑤ LEO M. LAUNE & LILLIAN R. LAUNE—⑥ ORAL WINTERS & N. MARIE WINTERS
⑦ STANLEY J. HERMENS & ERMA A. HERMENS.

#### FINAL PROOF SURVEY

UNDER 17710 13389
Application No.[8]28 Pernit No. 13776
IN NAME OF

SurveyedAUG.13 1948, by JAS. E. BUNNELL

Application No. 18128

County YAMHILL

# Proof of Appropriation of Water

| 1. | Name Oral and N. Marie Winters 2. Address Route 2, McMinnville                                                                         |
|----|----------------------------------------------------------------------------------------------------------------------------------------|
| 3. | Source of supply Yamhill River /