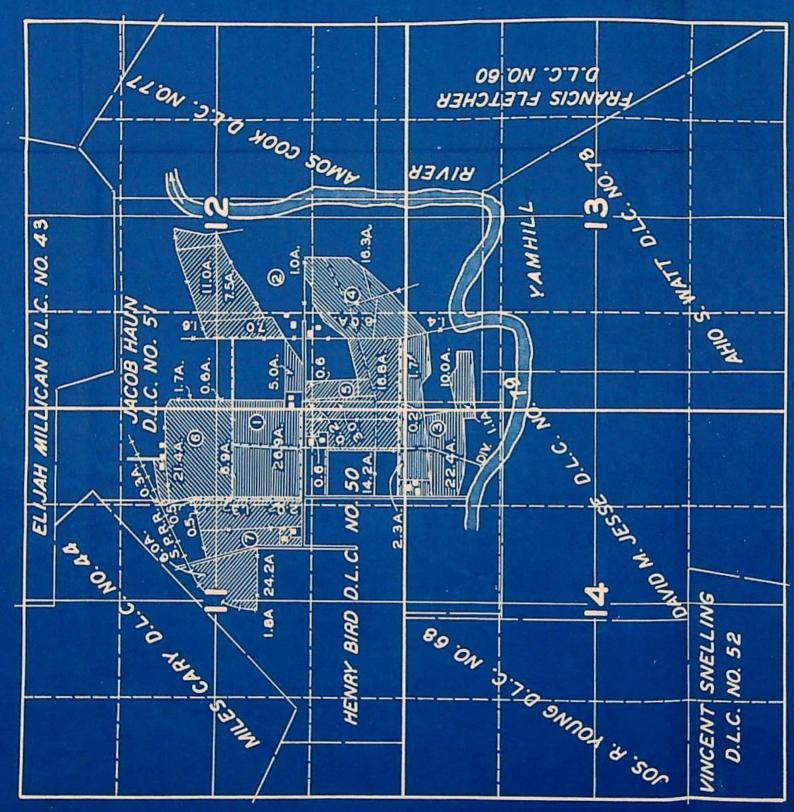

|                                            |
|                                                                                                                                      |                       |                        |                | 1915                                       |
|                                                                                                                                      |                       |                        |                |                                            |
|                                                                                                                                      |                       |                        |                |                                            |



THERBERT C. MCGHEHEY & LUCILLE I. MC. GHEHEY- DON C. HOUGHAM & RUBY L. HOUGHAM OCLAIR L. STRINGER & OLGA E. STRINGER-@ CLYDE E. BOWEN & ELMA A. BOWEN ® LEO M. LAUNE & LILLIAN R. LAUNE -® ORAL WINTERS & N. MARIE WINTERS

(1) STANLEY J. HERMENS & ERMA A. HERMENS

128 Permit No. 13776 FINAL PROOF SURVEY
UNDER
17710
ation No. 18128 Permit No. 137
IN NAME OF Amplicati

Surveyed AUG. 13 1948, by JAS. E. BUNNELL



\* = = +

10 P 00

Qual + n marie Wenters.

A part of the tract of land situate in Sections 11, 12, 13 and 14, Township & South, cation No. 1229, in Yambill County, Oregon, conveyed to the United States by

said corner being marked by a 2" from pipe which is North 89" 18: 17" West

Thence South 200 54 54" East 43.13 feet along the right-of-may line of the Southern

Thence South 660 0