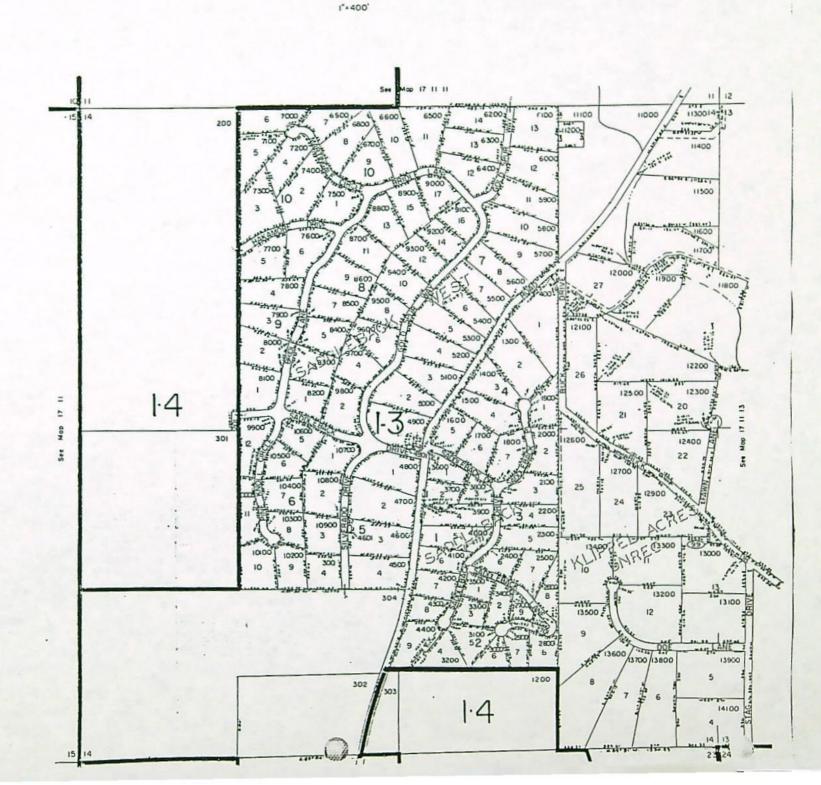

|
| Refer  | enoes used:_  | USGS 4 WRT                       | 5 data         | , well   | Reports                                                           | Desc       | 4648 (     | Desc.                                   | 4644;         |              |
| USC    | s mar         | MF- 218                          | 9 Mim          | ura; 1   | 492)                                                              |            |            |                                         |               |              |
|        |               |                                  |                |          |                                                                   |            |            |                                         |               |              |



RECEIVED



### Application No. 613551 Permit No.

APPLICATION FOR A PERMIT TO APPROPRIATE GROUNDWATER RECEIVED SUN COUNTRY WATER, INC. NOVEMBER 1, 1993

NOV - 4 1993

WATER RESOURCES DEPT. SUPPLEMENTAL REMARKS SALEM, OREGON

Sun Country Water is a state approved water utility, operarting under the control of the Oregon State Health Department and, to some extent, the Oregon Public Utilities Commission, providing domestic water to about 100 homes in the Saddleback Subdivision, Deschutes County under Permit G-6350, which was originally filed in 1974.

The original delivery system was designed and built so that it could, at some future time, be extended to serve additional homes in the surrounding area. Correspondence in connection with the permit extension filed in 1981 indicated that several homes w