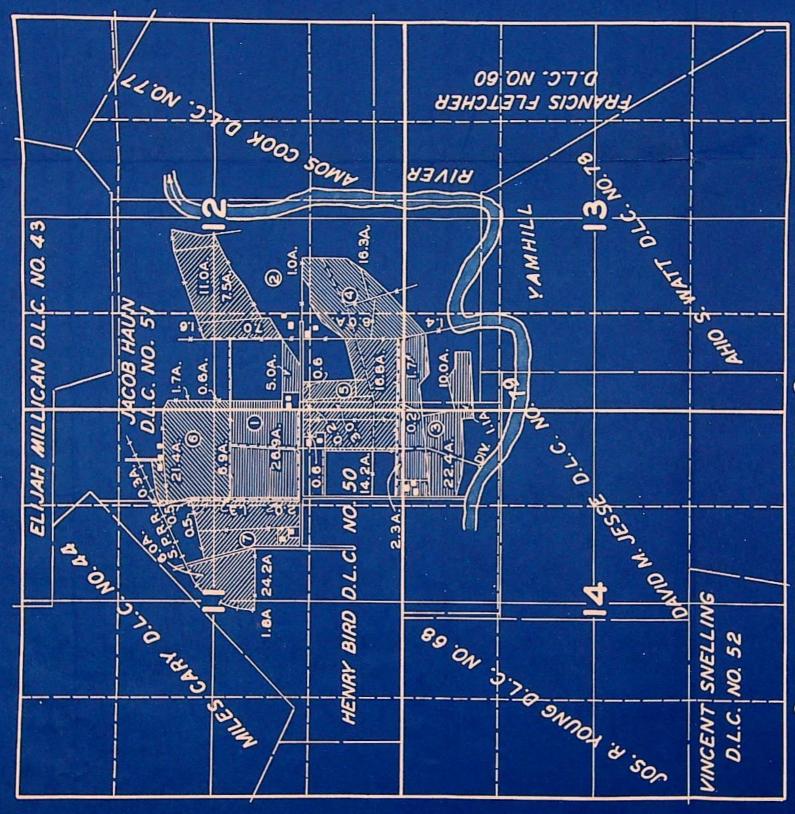

|                                              |                         |                      |
|                                                                                                                                 | AFPIDAVIT OF WINDSSES                        |                         | MEINE 1949           |
|                                                                                                                                 |                                              |                         | 72                   |
|                                                                                                                                 |                                              |                         |                      |



THERBERT C. MC. GHEHEY & LUCILLE I. MC. GHEHEY-BOON C. HOUGHAM & RUBY L. HOUGHAM B. LEO M. LAUNE & LILLIAN R. LAUNE-BORAL WINTERS & N. MARIE WINTERS OCLAIR L. STRINGER & OLGA E. STRINGER-Q CLYDE E. BOWEN & ELMA A. BOWEN ( STANLEY J. HERMENS & ERMA A. HERMENS

13389 18128 Permit No. 13776 IN NAME OF FINAL PROOF SURVEY UNDER 17719 (13) Application No. 18128 Permit No. 13

Surveyed AUG. 13 1948, by JAS. E. BUNNELL

Oial + N. Marie Winter

Paulfic Bailroad to a point marked by a 2" iron pipe, Thence South 660 00° 55" West 590 55 feet along the South right of way line of the

Pacific Railroad to a point warked by a 2" iron pipe;

Thence South 00 331 17" Nest 538,36 feet along the line common with Farm Unit No. 59

Minnville, Oregon State Engineer, Salem, Oregon. STATE ENGINEER SALEM. OREGON D