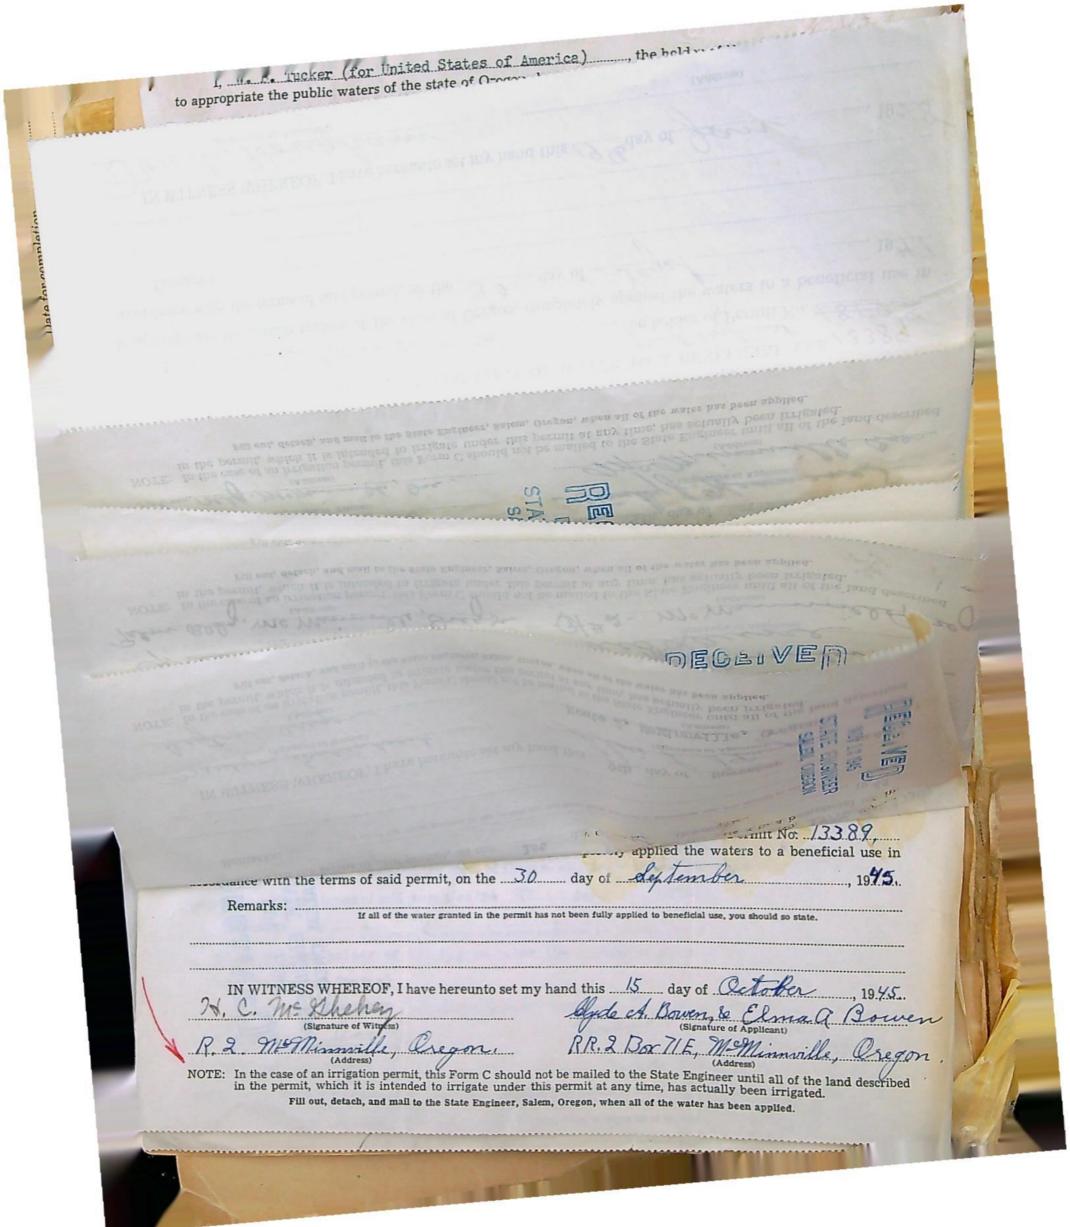

010.

|        | Form A          | X            |
|--------|-----------------|--------------|
| -OMICE | OF REGINNING OF | CONSTRUCTION |

| Form A Application No                                                                                                                                                                                                                                                                                                                                                                                                                                                                                           |
|-----------------------------------------------------------------------------------------------------------------------------------------------------------------------------------------------------------------------------------------------------------------------------------------------------------------------------------------------------------------------------------------------------------------------------------------------------------------------------------------------------------------|
| Form A Application 100                                                                                                                                                                                                                                                                                                                                                                                                                                                                                          |
| NOTICE OF BEGINNING OF CONSTRUCTION                                                                                                                                                                                                                                                                                                                                                                                                                                                                             |
| I, W. R. Tucker (for United States of America) , the holder of Permit No. 13389 to appropriate the public waters of the state of Oregon, began the actual construction of the works described                                                                                                                                                                                                                                                                                                                   |
| therein on the 13thday of October 19.39.  Farm Operators are: T. E. Boone, Unit 59, RA Tract 26; G. J. Jensen, Unit 60, Farm Operators are: T. E. Boone, Unit 59, RA Tract 26; H. G. McGhehey, Unit 62, RA Tract Remarks: RA Tract 26; L. N. Iaune, Unit 61,/Tract 26; H. G. McGhehey, Unit 62, RA Tract 26; and Tract 26; H. H. Heins, The appropriator should state the manner of beginning construction work number of men employed, the amount of work completed 26, H. H. Heins, Unit 63, RA Tract 26; and |
| D. C. Hougham, Unit 65, RA Tract 26.                                                                                                                                                                                                                                                                                                                                                                                                                                                                            |
| D. C. Hougham, Unit 65, RR 11260 26.  up to the date of this statement, and any additional information which may tend to show the beginning of work in good faith.                                                                                                                                                                                                                                                                                                                                              |
| P. I have I and electric molive equipment instead                                                                                                                                                                                                                                                                                                                                                                                                                                                               |
| D. C. Hougham, Unit 65, RA 11260 200.  Up to the date of this statement, and any additional information which may tend to show the beginning of work in good faith.  Pyle line, frumfy and electric motive equipment installed by contracts  IN WITNESS WHEREOF, I have hereunto set my hand this 18th day of March, 19.40                                                                                                                                                                                      |
| IN WITNESS WHEREOF, I have nereditto set my mand                                                                                                                                                                                                                                                                                                                                                                                                                                                                |
| ll G Wyth (Signature of Applicant) W. B. Tucker                                                                                                                                                                                                                                                                                                                                                                                                                                                                 |
| NF 39 th Que                                                                                                                                                                                                                                                                                                                                                                                                                                                                                                    |
| Spaulding Building McMinnville, Oregon.                                                                                                                                                                                                                                                                                                                                                                                                                                                                         |