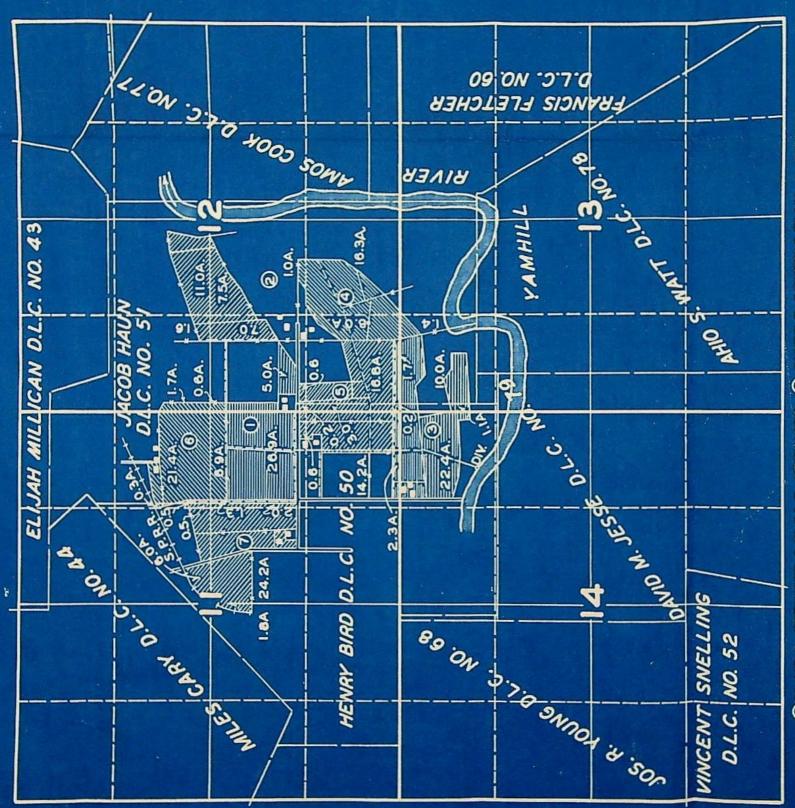

| residing proof of appropriation |                                                   |
| conuctor of surrous                                                                                                                         |                                 |                                                   |
| County of Blambill                                                                                                                          |                                 |                                                   |
|                                                                                                                                             |                                 |                                                   |



OCLAIR L. STRINGER & OLGA E. STRINGER-Q CLYDE E. BOWEN & ELMA A. BOWEN

THERBERT C. MC. CHEHEY & LUCILLE 1. MC. CHEHEY- DON C. HOUGHAM & RUBY L. HOUGHAM

(S) LEO M. LAUNE & LILLIAN R. LAUNE-(B) ORAL WINTERS & N. MARIE WINTERS 3 STANLEY J. HERMENS & ERMA A. HERMENS.

13389 18 NAME OF FINAL PROOF SURVEY UNDER 17710 13 Application No. 18128 Permit No. 13

Surveyed AUG. 13 1948, by JAS. E. BUNNELL

|           | 72200 |
|-----------|-------|
| Permit No | 13389 |

| Application  | NT- | 77770 |   |
|--------------|-----|-------|---|
| rippiication | No. | 7117  | ) |

County YAMHILL

# Proof of Appropriation of Water

| 1. | Name Oral and    | N. Marie Winters              | 2.      | Address Rout  | e 2, McMinnvil | le, Oregon |
|----|------------------|-------------------------------|-----