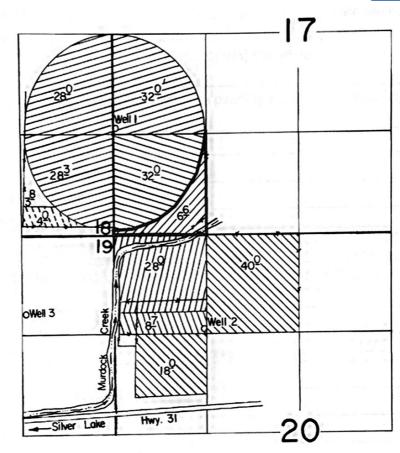

future reference only. If mailed, the Department will not provide acknowledgment of receipt.

T. 28 S., R. 15E., W.M.

E-RECEIVED 5/22/2025 OWRD

Well | Loc.: 1400' N. 8 20' E. Well 2 Loc.: 1250' S. 8 1290' E.

Well 3 Loc.: 1040'S. & 1250'W.; all from NW Cor. Sec. 20.

Scale: I" = 1320'

## **FINAL PROOF SURVEY**

UNDER T- 4868 T- 4869 T- 4869

Application No. G. III.96.... Permit No. G. 10330 ATTIVED IN NAME OF

LAWRENCE & MARJORIE IVERSON

Surveyed Sept. 16... 19.85., by .T. Warren.....