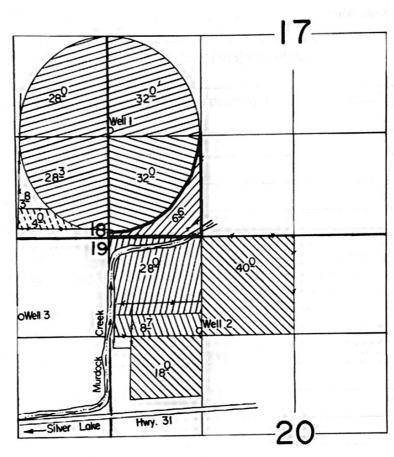

**E-RECEIVED** 5/22/2025 **OWRD** 

T. 28 S., R. 15E., W.M.

Well 1 Loc.: 1400' N. & 20' E. Well 2 Loc.: 1250' S. & 1290' E.

Well 3 Loc.: 1040'S. & 1250'W.; all from NW Cor. Sec. 20.

Scale: I" = 1320'

## **FINAL PROOF SURVEY**

UNDER

Primary

G-10411 G-10384

G- 9463 XXXXX Application No. G.-111.96.... Permit No. G.-10.330 AVVVVV

IN NAME OF

LAWRENCE & MARJORIE IVERSON

Surveyed Sept. 16. 1985, by .T. Warren.....