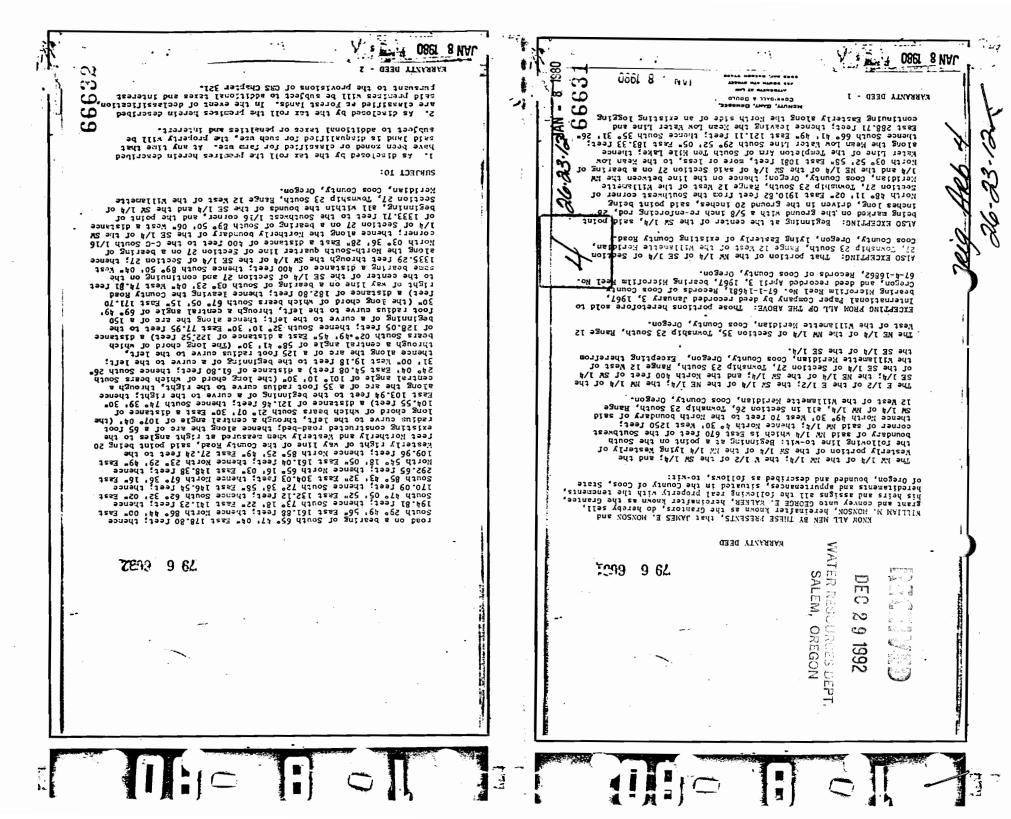

GEORGE É WALKER

Parts by the construction he is and to expectenances there were to said Presen filling and a here and assigna forever, subsected to any verted and occured) puppers and rishts to ditches and reasons need an rom. time with such water rights as muy be WATER is and actuary idges in the local ouslomes land, and decisions of courts, and وتكرأه de sub it to the right of the proprietor of a view or lode to () " shart and rear over his overtien front, should the same be found th. " practicale in induceret the premises here by granted as provided aı d " redomany chercof or Chester A. Arthur Chesident of k 11. P. del Whater of America, have caused these letter to be " is satint and the seal of the Feneral Land & free to be here in to affer & . First under my hand, at the tody of h Tachundon the inth day of tromber in the year of our Lord in the must walit hundred, and eighty two, and of the andepen ٨ lines of the Provided Beales the one hundred and seventh. h By the Christent Chester AArthing Ø, By Qn. fuld Ast Scoretary BP & Clark accorder of the Femeral Acorded . Voley Cage 197. Land Office Herended June He 1883 Ales deauty hours ilever. The United States of America, Is all to show these presents shall come, Greeting: ton ... head bulfacale to 1326 , Thereas, there has been deposited in Alphication 3546 I the Elminal Land Office of the United " I le a Contificate of the Register of the Land Office at Raching Borg ond, where by it a hopeans that , functionant to the Act of language appeared as the Hay, 1863, To secure homesterde to actual Gallin on the andie Gomand, and the arts supplemental thesty the dams of Stephen I I were by these presents That shower in the of day of

und, betove formers has been established and dely meansurated, in any DEC 29 199 and , with mity to time, for the, West half of the South Hest quester of Sections and & ho bouty and and the South Sast quarter of the talk last quarter and SALEM, OREGE loccould. the trill bast quarter of the brith best quarter of decline torouty y or other seven, in tornship toronty three Suits of Range tordere Wast of Hollowste Moridian in Aregon, containing me hundred and sindy acres, according 1 in come to the Official Chat of the churry of the said Land, returned in the Doncral and actural uto, and Land Office by the surveyor General: or lode lo Ano know ye, that there is, therefore, granted, by the Gunted Shalis unto the said thephen I Johnson the track of Land above desore ! id; I have , to found provided and to hold the said tract of dand, with the appurlinances there of unto the said Ttakhen I Johnson and to her here and assigns forevor, subject. hesident of to any rested and are ned wall no his for moning, agricultural, manufasting them to be ing or other purposes, and rights is ditates and reserves used in connection with such water rights, as may be seergnized, and ochumiledged. fue to be 6.4 1 by the local cuelome laws , and docisions of couster, and also subject to the ing hit of the proprietor of a seen or lode to extend and remove his one 1 of our of and of the ander three from , should the same , be found to penetrate or intersect the premises hereby granted, as provided by law. ·...U. In whimmy where of the lin A. Arthur, President of the United Ilabe of Americal, have caused these letters to be made Patent, and the lary Jeneral seal of the Seneral Land affer to be heremoto affined. Firsw under my hand , at the Gity of Hashing ton, the thirtieth day of March , in the year of our Lord me thomeand eight hundred and eight his, and of the Independence of the Quited States the me handred , and By the Quesident Chester A Arthur By Sen & Borrt Surstary toposited in J. & Clark . Regorder of the Goneral of the United Ocorded. Idey. Vage 67. } Land Office uching Oregon, Kennad gu spind so the he Inthe Valle J.