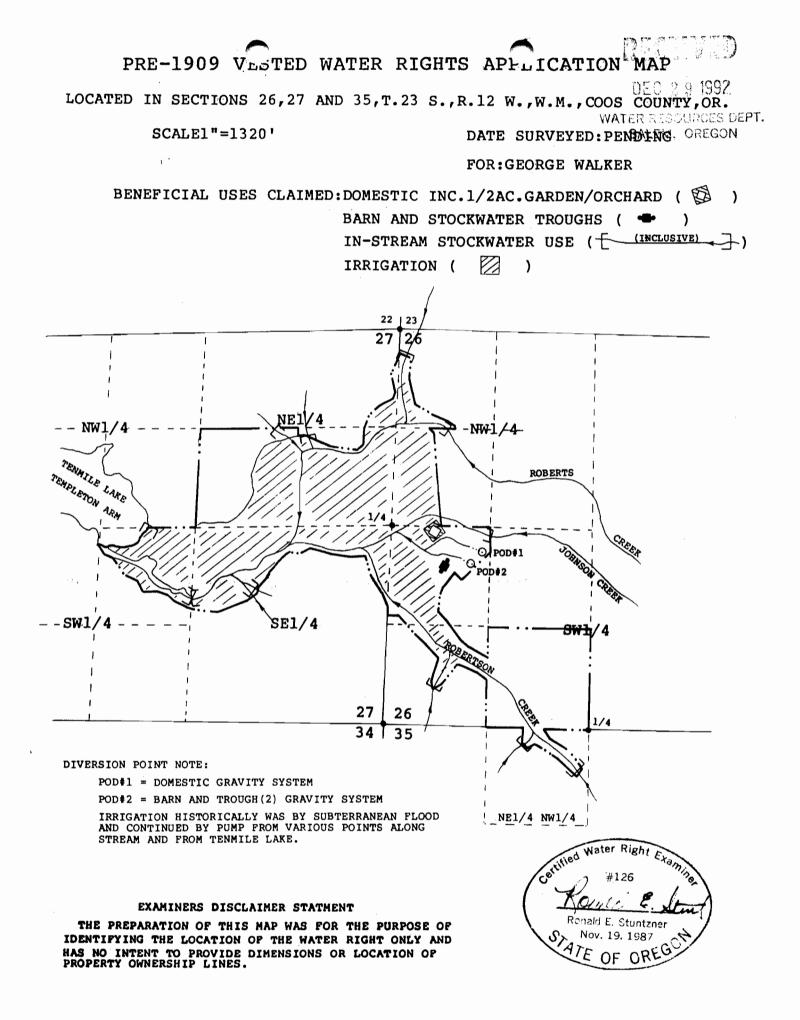

#### **SOURCES:**

2 unnamed streams, tributaries to (and including) Roberts Creek, Johnson Creek and Robertson Creek, a tributary to Templeton Arm of South Tenmile Lake.

#### **DIVERSION POINT:**

P.O.D. #1 is supplemental for the residence and is an in-stream screened 1" diameter pipe that bears North 62 West 100' to a 500 gallon storage tank thence North 65 West 400' to the place of use.

P.O.D. #2 is for the barn and is an in-stream screened 1" diameter pipe that runs North 88 West for 60' to a 500 gallon concrete storage tank thence along the same bearing 300 feet to the place of use.

P.O.D. for irrigation is a pump and is mobile, the pump mounts to the back of the tractor and the foot valve can be put in the stream at numerous points along the stream course.

### **USES:**

The uses are Domestic (1 residence), in-stream stock watering and stock watering at the barn trough(75 cattle & 4 horses) irrigation (190 acres). The in-stream stock watering occurs all along the streams (Johnson, Roberts, and Robertson) and the edge of Tenmile Lake.

POINT OF

The Point of Beginning was tied to the 1/4 corner of Sections 27/26, T. 23 S., R. 12 W., W. M., with a hand compass, scale, aerial photo, and assessors map 23 12 26 Coos County.