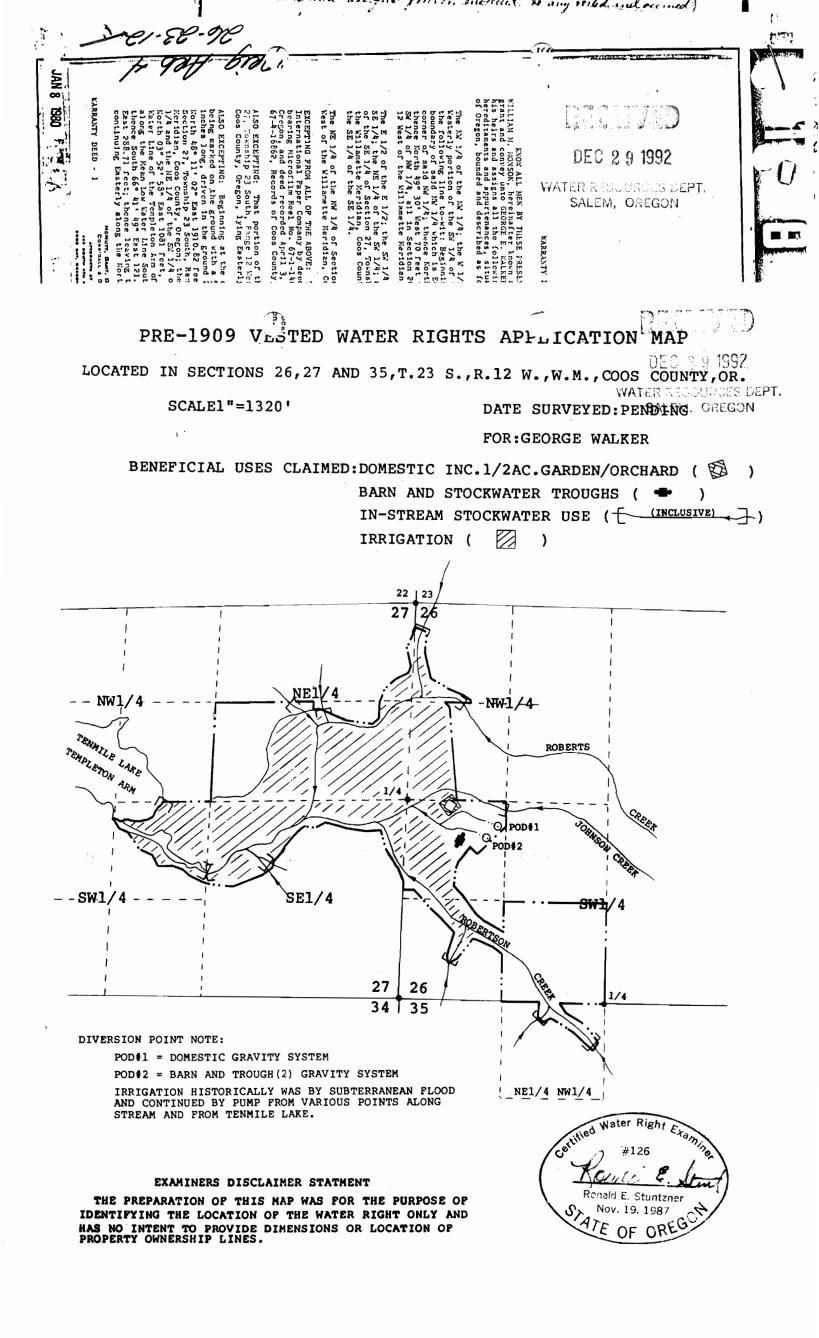

#### **SOURCES:**

2 unnamed streams, tributaries to (and including) Roberts Creek, Johnson Creek and Robertson Creek, a tributary to Templeton Arm of South Tenmile Lake.

#### **DIVERSION POINT:**

P.O.D. #1 is supplemental for the residence and is an in-stream screened 1" diameter pipe that bears North 62 West 100' to a 500 gallon storage tank thence North 65 West 400' to the place of use.

P.O.D. #2 is for the barn and is an in-stream screened 1" diameter pipe that runs North 88 West for 60' to a 500 gallon concrete storage tank thence along the same bearing 300 feet to the place of use.

P.O.D. for irrigation is a pump and is mobile, the pump mounts to the back of the tractor and the foot valve can be put in the stream at numerous points along the stream course.

### **USES:**

The uses are Domestic (1 residence), in-stream stock watering and stock watering at the barn trough(75 cattle & 4 horses) irrigation (190 acres). The in-stream stock watering occurs all along the streams (Johnson, Roberts, and Robertson) and the edge of Tenmile Lake.

POINT OF

The Point of Beginning was tied to the 1/4 corner of Sections 27/26, T. 23 S., R. 12 W., W. M., with a hand compass, scale, aerial photo, and assessors map 23 12 26 Coos County.