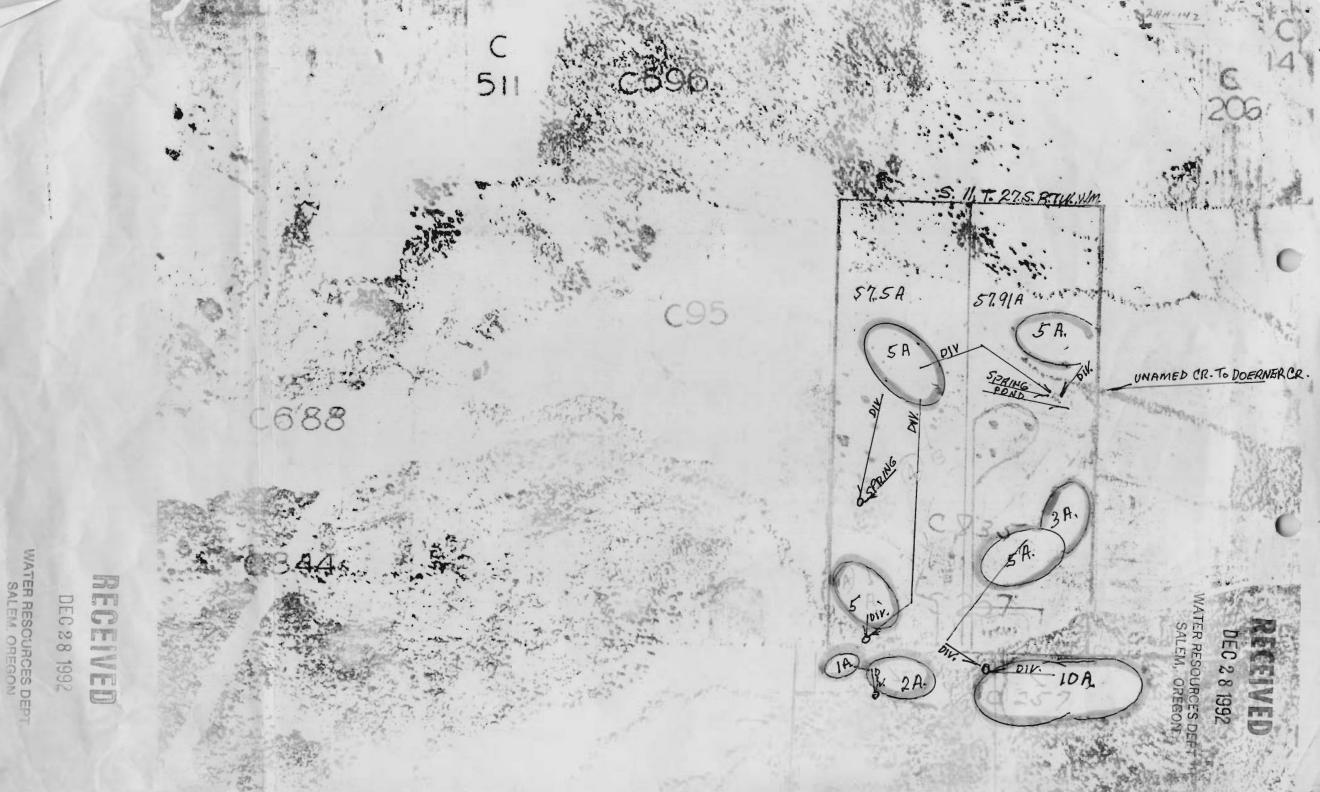

conveyance ORS 539.120 "...the location of .... and each ditch, canal, pipeline or other means of conveying the water..." You must show the pipelines and areas that are irrigated by means of the pump. You must also show how the areas are irrigated. You must also show how the stockwater is diverted, conveyed and used.

place of use  $(\frac{1}{4}\frac{1}{4})$  ORS 539.240 (2) (d) (B) "The location of place of use by quarterquarter section..." You have shown stockwater use in the SW $\frac{1}{4}$  NE $\frac{1}{4}$  and the NE $\frac{1}{4}$ SW $\frac{1}{4}$  only. If there is other stockwater pOuse, you must show the place of use and manner by which it is used.

Don knaver Here is the corrected map you Requested ! The one pump is moved to the 5 different diversion points D: Kirby

diversion point size

OAR 690-28-025-(4)-(c) "The dimensions and capacity of any existing diversion systems." You have shown five diversion points but supply information for only one pump. You must supply the information for the other four diversion points. You must identify which diversion point is used for which use and where that use is.

## REGISTRATION STATEMENT MAP

UNDER

THE PURPOSE OF THIS MAP IS TO IDENTIFY THE LOCATION OF THE WATER RIGHT. IT IS NOT INTENDED TO PROVIDE INFORMATION RELATIVE TO THE LOCATION OF PROPERTY R. IM RIE CONN OWNERSHIP BOUNDARY LINES.

Surveyed JAN. 20, 1993, by DU ANE KIRBY

SWR-255

### CLAIM OF BENEFICIAL USE AND SITE REPORT

Page 1 of 4

INFORMATION: R. Imrie Conn 885 Flournoy valley Pd. Roseburg, Oregon 97470 JAN & 1933 Hurrison Hurrison SOURCE (5): Spring, Pond, unamed creek to Doerner creek calladam creek to Doerner creek calladam creek to Doerner cri 70 south Umpqua River DIVERSION POINTS: 5