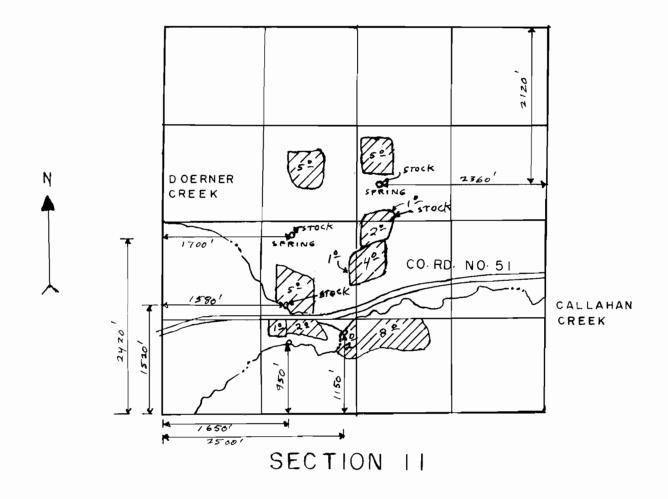

conveyance ORS 539.120 "...the location of .... and each ditch, canal, pipeline or other means of conveying the water..." You must show the pipelines and areas that are irrigated by means of the pump. You must also show how the areas are irrigated. You must also show how the stockwater is diverted, conveyed and used.

place of use  $(\frac{1}{4}\frac{1}{4})$  ORS 539.240 (2) (d) (B) "The location of place of use by quarterquarter section..." You have shown stockwater use in the SW $\frac{1}{4}$  NE $\frac{1}{4}$  and the NE $\frac{1}{4}$ SW $\frac{1}{4}$  only. If there is other stockwater pOuse, you must show the place of use and manner by which it is used.

Don knaver Here is the corrected map you Requested ! The one pump is moved to the 5 different diversion points D: Kirby

diversion point size

OAR 690-28-025-(4)-(c) "The dimensions and capacity of any existing diversion systems." You have shown five diversion points but supply information for only one pump. You must supply the information for the other four diversion points. You must identify which diversion point is used for which use and where that use is.

## REGISTRATION STATEMENT MAP

UNDER

THE PURPOSE OF THIS MAP IS TO IDENTIFY THE LOCATION OF THE WATER RIGHT. IT IS NOT INTENDED TO PROVIDE INFORMATION RELATIVE TO THE LOCATION OF PROPERTY R. IM RIE CONN OWNERSHIP BOUNDARY LINES.

Surveyed JAN. 20, 1993, by DU ANE KIRBY

SWR-255

DURING THE FIRST 5 DAYS AFTER PURCHASE OF THIS PROPERTY ON FEB. 15, 1909, WILLIAM A. IMRIE, MY GRANDFATHER, LOCATED A STOCK WATERING AREA ON THE DOERNER CREEK JUST NORTH OF THE COUNTY ROAD. HE, ALSO, DID THE SAME FOR TWO STOCK WATERING SPOTS ON THE CALLAHAN CREEK ON THE SOUTH SIDE OF THE COUNTY ROAD, AS WELL AS ONE WATERING HOLE FROM THE UNNAMED CREEK TOWARDS THE NORTH SIDE OF THIS PROPERTY, THE DOERNER STREAM AND THE UNNAMED STREAM FLOW INTO THE CALLAHAN CREEK WHICH FLOWS INTO THE CHAMPAGNE CREEK WHICH EMPTIES INTO THE SOUTH UMPQUA RIVER, A TRIBUTARY TO THE UMPQUA RIVER WHICH DISCHARGES INTO THE PACIFIC OCEAN.

AT OR NEAR THESE STOCK WATERING SPOTS IRRIGATION WATER WAS REMOVED. AT FIRST. BY SLED BY FILLING CONTAINERS ON TOP OF SLED AND PULLING SLED TO IRRIGATION AREAS WITH ONE HORSE. DURING THE INITIAL FIRST 5 DAYS CONCENTRATION WAS FOR PLANTING AND IRRIGATING AND ESTABLISHING APPROX. 2 ACRES OF ORCHARD. PART OF THIS ORCHARD IS STILL PRODUCING, ALSO. APPROX. 4 ACRES NORTH OF BARN WHICH IS STILL ON THE PROPERTY WAS PLANTED TO AN EARLY GARDEN AND IRRIGATED AS NECESSARY FROM PLANTING UNTIL HARVESTING BETWEEN NATURAL RAIN PERIODS.

IRRIGATION WAS IMPROVED BY VARIOUS METHODS FROM TIME TO TIME, INCLUDING DIVERSION FROM ANOTHER UNNAMED STREAM TOWARDS THE MORE SOUTHERLY PART OF THIS PROPERTY AND WHICH STREAM FLOWS INTO THE CALLAHAN CREEK.

TWO OTHER STOCK WATERING HOLES WERE ESTABLISHED, ONE IN THE NORTHERLY UNNAMED CREEK WITH THE CONSTRUCTION OF A SMALL DAM, AND THE OTHER IN THE SOUTHERLY UNNAMED CREEK. HOWEVER, THE