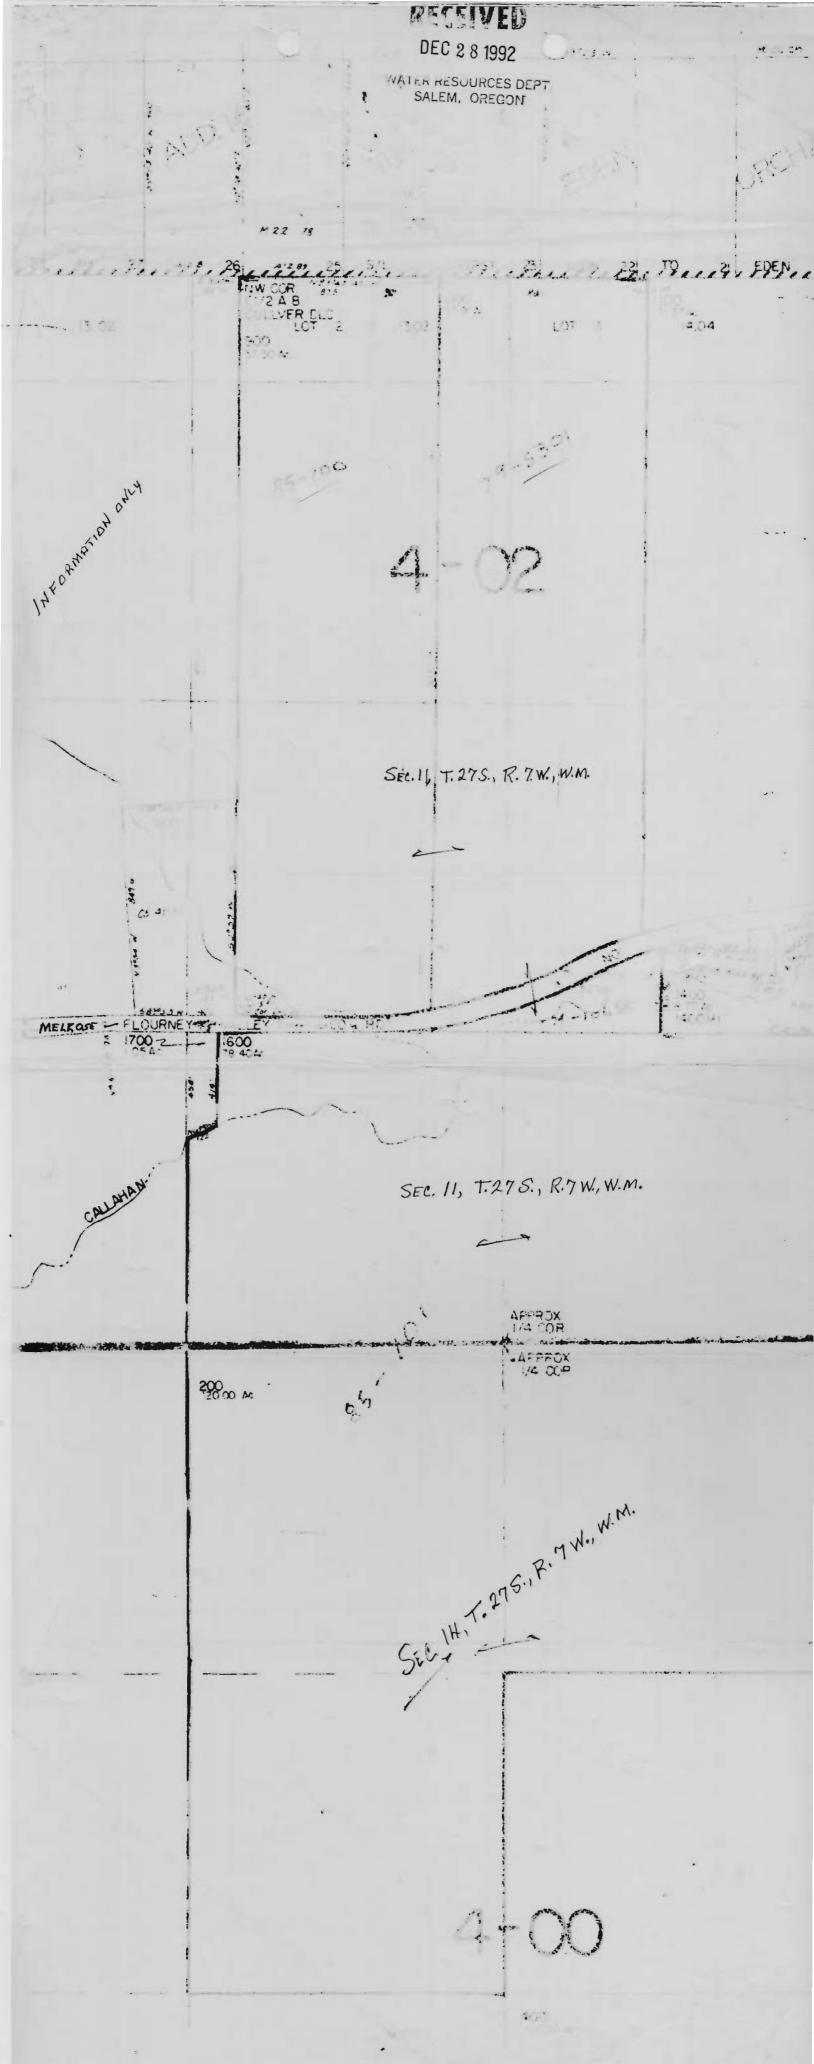

## SCALE: 1'= 1320'

## REGISTRATION STATEMENT MAP

UNDER

THE PURPOSE OF THIS MAP IS TO IDENTIFY THE LOCATION OF THE WATER RIGHT. IT IS NOT INTENDED TO PROVIDE INFORMATION RELATIVE TO THE LOCATION OF PROPERTY R. IM RIE CONN OWNERSHIP BOUNDARY LINES.

Surveyed JAN. 20, 1993, by DU ANE KIRBY

SWR-255

### CLAIM OF BENEFICIAL USE AND SITE REPORT

Page 1 of 4

INFORMATION: R. Imrie Conn 885 Flournoy valley Pd. Roseburg, Oregon 97470 JAN & 1933 Hurrison Hurrison SOURCE (5): Spring, Pond, unamed creek to Doerner creek calladam creek to Doerner creek calladam creek to Doerner cri 70 south Umpqua River DIVERSION POINTS: 5