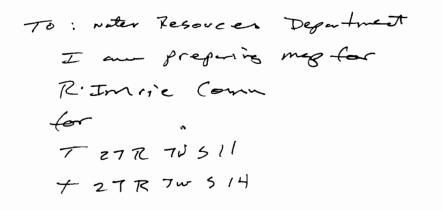

I am returning the map you prepared for R. Imrie Conn. You will find the item which requires completion or correction shown below. I have the description followed by the ORS or OAR site and paraphrased statute or rule.

conveyance ORS 539.120 "...the location of .... and each ditch, canal, pipeline or other means of conveying the water..." You must show the pipelines and areas that are irrigated by means of the pump. You must also show how the areas are irrigated. You must also show how the stockwater is diverted, conveyed and used.

place of use  $(\frac{1}{4}\frac{1}{4})$  ORS 539.240 (2) (d) (B) "The location of place of use by quarterquarter section..." You have shown stockwater use in the SW $\frac{1}{4}$  NE $\frac{1}{4}$  and the NE $\frac{1}{4}$ SW $\frac{1}{4}$  only. If there is other stockwater pOuse, you must show the place of use and manner by which it is used.

Don knaver Here is the corrected map you Requested ! The one pump is moved to the 5 different diversion points D: Kirby

diversion point size

OAR 690-28-025-(4)-(c) "The dimensions and capacity of any existing diversion systems." You have shown five diversion points but supply information for only one pump. You must supply the information for the other four diversion points. You must identify which diversion point is used for which use and where that use is.